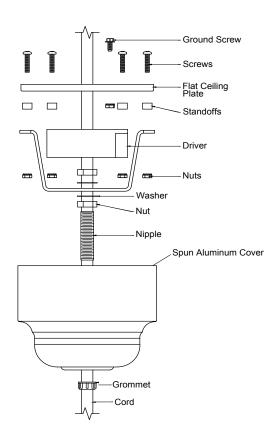

LED Driver Housing option for Cord. Driver Housing finish is same as shade, unless specified otherwise.

Specifications

### Material:

Spun Cover is contructed of heavy duty aluminum.

All mounting hardware provided shall be stainless steel or zinc plated steel and may not match finish.

**Mounting:** Mounting hardware kit provided.