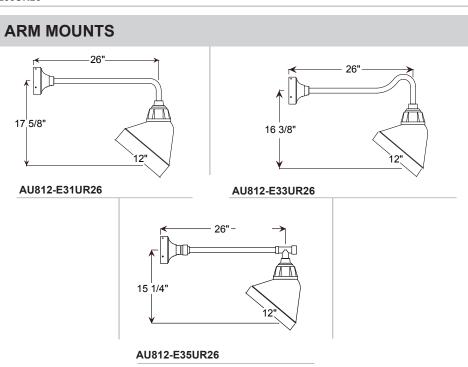

# Catalog Logic AU812 12 E31UR26 13 RLM Style Fixture Finish Mounting Mounting Finish

## Catalog Number 1 2 3 AU812

See www.ANPlighting.com for complete fixture warranty

| 2       | MOUNTING   |
|---------|------------|
|         | Arm Mounts |
| E31UR26 |            |
| E33UR26 |            |
| E35UR26 |            |