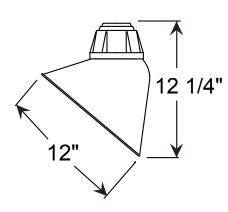

**AU812** 

200w Max Incandescent

12" Vintage Angle

Weight: 2.0 lbs

Project: \_\_\_\_\_\_Quantity: \_\_\_\_\_

Customer:

#### Material:

Shade is 0.80" spun aluminum. Cast Aluminum Hub and Wall Canopy