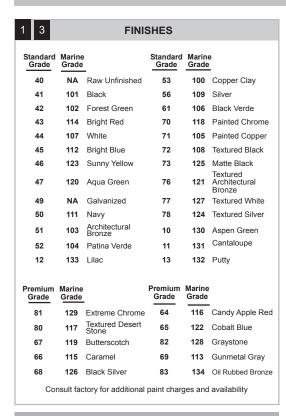

#### Finish:

Finish:
A polyester powder coat high quality finish is electro-statically applied and baked at 430° for exceptional durability and color retention. Products undergo an intensive five-step cleansing and pretreatment process for maximum paint adhesion.

Marine grade finish provides superior salt, humidity and UV protection. This coating withstands up to 3000 hours of continuous salt spray, comes with a 5-year warranty and is available in either a textured or gloss surface.