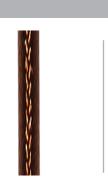

# All fabric Color Cords are three conductor, 1/4" diameter

GMGF | Gun Metal

BIHPF | Houndstooh

GYCPF | Gray/Citus Yellow

MOSPF | Magenta/Orange Stripe

NMTPF | Navy Mini Tweed

SSGF | Sterling Silver

CPGF | Copper Penny

BRGF | Bronze

GOGF | Gold