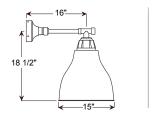

x 2 3/4" canopy. Replace XXXX with color cord designation from page 3.) |                                                       |  |
|                                                                                                                            |                                                       |  |

| 4      | ACCESSORIES                |
|--------|----------------------------|
| GUP110 | (Wire lamp guard)          |
| GUP120 | (Wire lamp guard)          |
| TCPG   | (Grey, braided cord cover) |

| Project:      |           |
|---------------|-----------|
| Fixture Type: | Quantity: |
| Tixture Type. |           |
| Customer:     |           |
|               |           |









## **PENDANT MOUNTS**



BEU15-BLCUR

# **ARM MOUNTS**



BEU15-E31UR16



BEU15-E33UR18



BEU15-E35UR16

# **ACCESSORIES**



**GUP110** 



**GUP120** 

Project: \_\_\_\_\_\_Quantity: \_\_\_\_\_\_

Customer: \_\_\_\_\_

# All fabric Color Cords are three conductor, 1/4" diameter







GMGF | Gun Metal



BIHPF | Houndstooh



GYCPF | Gray/Citus Yellow



MOSPF | Magenta/Orange Stripe



NMTPF | Navy Mini Tweed



SSGF | Sterling Silver



CPGF | Copper Penny



BRGF | Bronze



GOGF | Gold