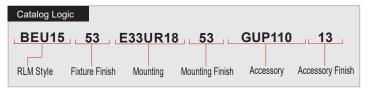

200w Max Incandescent 15" Vintage Bistro

16 7/8" 15" **BEU15** 

Project: Quantity: \_ Fixture Type: . Customer: