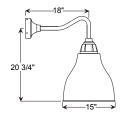

ast hub & 5 1/4" x 2 3/4" canopy. Replace XXXX with color cord designation from page 3.) |                                                       |  |
|                                                                                                                            |                                                       |  |

| 4      | ACCESSORIES                |
|--------|----------------------------|
| GUP110 | (Wire lamp guard)          |
| GUP120 | (Wire lamp guard)          |
| TCPG   | (Grey, braided cord cover) |

| Project:      |           |
|---------------|-----------|
| Fixture Type: | Quantity: |
| Tixture Type. |           |
| Customer:     |           |
|               |           |









## **PENDANT MOUNTS**



BEU15-BLCUR

# **ARM MOUNTS**



BEU15-E31UR16



BEU15-E33UR18



BEU15-E35UR16

# **ACCESSORIES**



**GUP110** 



**GUP120** 

Project: \_\_\_\_\_\_Quantity: \_\_\_\_\_\_

Customer: \_\_\_\_\_

# All fabric Color Cords are three conductor, 1/4" diameter







GMGF | Gun Metal



BIHPF | Houndstooh



GYCPF | Gray/Citus Yellow



MOSPF | Magenta/Orange Stripe



NMTPF | Navy Mini Tweed



SSGF | Sterling Silver



CPGF | Copper Penny



BRGF | Bronze



GOGF | Gold