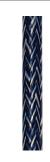

# All fabric Color Cords are three conductor, 1/4" diameter

GMGF | Gun Metal

BIHPF | Houndstooh

GYCPF | Gray/Citus Yellow

MOSPF | Magenta/Orange Stripe

NMTPF | Navy Mini Tweed

SSGF | Sterling Silver

CPGF | Copper Penny