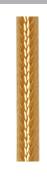

# All fabric Color Cords are three conductor, 1/4" diameter

GMGF | Gun Metal

BIHPF | Houndstooh

GYCPF | Gray/Citus Yellow

MOSPF | Magenta/Orange Stripe

NMTPF | Navy Mini Tweed

SSGF | Sterling Silver

CPGF | Copper Penny

BRGF | Bronze

GOGF | Gold