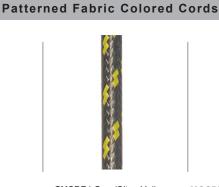

# All fabric Color Cords are three conductor, 1/4" diameter

GMGF | Gun Metal

BIHPF | Houndstooh

GYCPF | Gray/Citus Yellow

MOSPF | Magenta/Orange Stripe

NMTPF | Navy Mini Tweed

SSGF | Sterling Silver

CPGF | Copper Penny