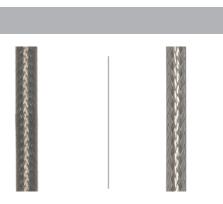

# All fabric Color Cords are three conductor, 1/4" diameter

GMGF | Gun Metal

BIHPF | Houndstooh

GYCPF | Gray/Citus Yellow

MOSPF | Magenta/Orange Stripe

NMTPF | Navy Mini Tweed

SSGF | Sterling Silver

CPGF | Copper Penny