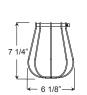

| 4      | ACCESSORIES                |
|--------|----------------------------|
| GUP110 | (Wire lamp guard)          |
| GUP120 | (Wire lamp guard)          |
| TCPG   | (Grey, braided cord cover) |

| Project:      |           |
|---------------|-----------|
| Fixture Type: | Quantity: |
| Tixture Type. |           |
| Customer:     |           |
|               |           |

# **ACCESSORIES**

**GUP110** 

**GUP120** 

Project: \_\_\_\_\_\_Quantity: \_\_\_\_\_\_

Customer: \_\_\_\_\_