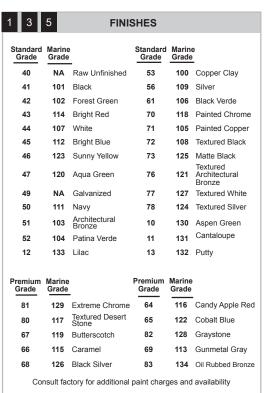

### Finish:

A polyester powder coat high quality finish is electro-statically applied and baked at 430° for exceptional durability and color retention. Products undergo an intensive five-step cleansing and pretreatment process for maximum paint adhesion.

Marine grade finish provides superior salt, humidity and UV protection. This coating withstands up to 3000 hours of continuous salt spray, comes with a 5-year warranty and is available in either a textured or gloss surface.