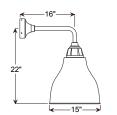

color cord, UR cast hub & 5 1/4" x 2 3/4" canopy. Replace XXXX with color cord designation from page 3.) |                                                       |  |
|                                                                                                                            |                                                       |  |

| 4      | ACCESSORIES                |
|--------|----------------------------|
| GUP110 | (Wire lamp guard)          |
| GUP120 | (Wire lamp guard)          |
| TCPG   | (Grey, braided cord cover) |

| Project:      |           |
|---------------|-----------|
| Fixture Type: | Quantity: |
| Tixture Type. |           |
| Customer:     |           |
|               |           |









## **PENDANT MOUNTS**



BEU15-BLCUR

# **ARM MOUNTS**



BEU15-E31UR16



BEU15-E33UR18



BEU15-E35UR16

# **ACCESSORIES**



**GUP110** 



**GUP120** 

Project: \_\_\_\_\_\_Quantity: \_\_\_\_\_\_

Customer: \_\_\_\_\_

# All fabric Color Cords are three conductor, 1/4" diameter







GMGF | Gun Metal



BIHPF | Houndstooh



GYCPF | Gray/Citus Yellow



MOSPF | Magenta/Orange Stripe



NMTPF | Navy Mini Tweed



SSGF | Sterling Silver



CPGF | Copper Penny



BRGF | Bronze



GOGF | Gold