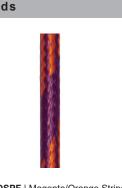

# All fabric Color Cords are three conductor, 1/4" diameter

GMGF | Gun Metal

BIHPF | Houndstooh

GYCPF | Gray/Citus Yellow

MOSPF | Magenta/Orange Stripe

NMTPF | Navy Mini Tweed

SSGF | Sterling Silver

CPGF | Copper Penny