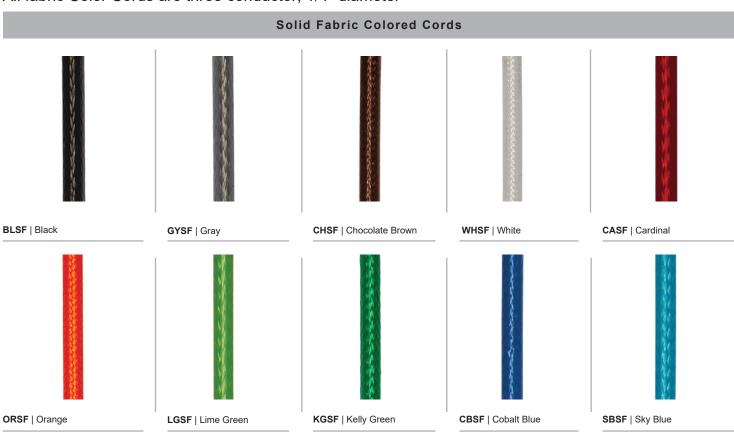

# All fabric Color Cords are three conductor, 1/4" diameter

GMGF | Gun Metal

BIHPF | Houndstooh

GYCPF | Gray/Citus Yellow

MOSPF | Magenta/Orange Stripe

NMTPF | Navy Mini Tweed

SSGF | Sterling Silver

CPGF | Copper Penny