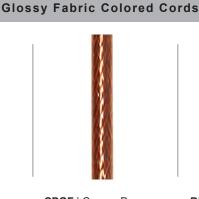

# All fabric Color Cords are three conductor, 1/4" diameter

GMGF | Gun Metal

BIHPF | Houndstooh

GYCPF | Gray/Citus Yellow

MOSPF | Magenta/Orange Stripe

NMTPF | Navy Mini Tweed

SSGF | Sterling Silver

CPGF | Copper Penny

BRGF | Bronze

GOGF | Gold