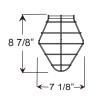

200w Max Incandescent 15" Vintage Bistro

16 7/8" 15" **BEU15** 

Project: Quantity: \_ Fixture Type: . Customer:

### **Specifications**

Shade is 0.80" spun aluminum. Cast Aluminum Hub and Wall Canopy

Electrical: Medium Base Socket, 200w Max and 120v only.