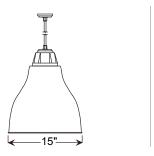

|  |
| <b>XXXXUR</b> (6' color cord, UR cast hub & 5 1/4" x 2 3/4" canopy. Replace XXXX with color cord designation from page 3.) |                                                       |  |
|                                                                                                                            |                                                       |  |

| 4      | ACCESSORIES                |
|--------|----------------------------|
| GUP110 | (Wire lamp guard)          |
| GUP120 | (Wire lamp guard)          |
| TCPG   | (Grey, braided cord cover) |

| Project:      |           |
|---------------|-----------|
| Fixture Type: | Quantity: |
| Tixture Type. |           |
| Customer:     |           |
|               |           |









## **PENDANT MOUNTS**



BEU15-BLCUR

# **ARM MOUNTS**



BEU15-E31UR16



BEU15-E33UR18



BEU15-E35UR16

# **ACCESSORIES**



**GUP110** 



**GUP120** 

Project: \_\_\_\_\_\_Quantity: \_\_\_\_\_\_

Customer: \_\_\_\_\_

# All fabric Color Cords are three conductor, 1/4" diameter







GMGF | Gun Metal



BIHPF | Houndstooh



GYCPF | Gray/Citus Yellow



MOSPF | Magenta/Orange Stripe



NMTPF | Navy Mini Tweed



SSGF | Sterling Silver



CPGF | Copper Penny



BRGF | Bronze



GOGF | Gold