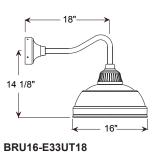

### Specifications BRU16



0182018

## Specifications BRU16



#### **PENDANT MOUNTS**



BRU16-BLCUT

#### **ARM MOUNTS**







BRU16-E31UT16

#### ACCESSORIES





# **ANP**Lighting **Specifications BRU16** Project: Quantity: Fixture Type: \_ All fabric Color Cords are three conductor, 1/4" diameter Customer: \_ Solid Fabric Colored Cords BLSF | Black CHSF | Chocolate Brown GYSF | Gray WHSF | White CASF | Cardinal ORSF | Orange LGSF | Lime Green KGSF | Kelly Green CBSF | Cobalt Blue SBSF | Sky Blue **Patterned Fabric Colored Cords** BWHPF | Black/White Houndstooh BIHPF | Houndstooh GYCPF | Gray/Citus Yellow MOSPF | Magenta/Orange Stripe NMTPF | Navy Mini Tweed **Glossy Fabric Colored Cords** GMGF | Gun Metal SSGF | Sterling Silver CPGF | Copper Penny BRGF | Bronze GOGF | Gold

© 2019 ANP Lighting. All rights reserved. These specifications are intended for general purposes only. ANP reserves the right to change