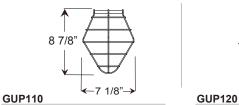

### Specifications BRU16



0182018

## Specifications BRU16



#### **PENDANT MOUNTS**



BRU16-BLCUT

#### **ARM MOUNTS**







BRU16-E31UT16

#### ACCESSORIES





# **ANP**Lighting **Specifications BRU16** Project: Quantity: Fixture Type: \_ All fabric Color Cords are three conductor, 1/4" diameter Customer: \_ Solid Fabric Colored Cords BLSF | Black CHSF | Chocolate Brown GYSF | Gray WHSF | White CASF | Cardinal ORSF | Orange LGSF | Lime Green KGSF | Kelly Green CBSF | Cobalt Blue SBSF | Sky Blue **Patterned Fabric Colored Cords** BWHPF | Black/White Houndstooh BIHPF | Houndstooh GYCPF | Gray/Citus Yellow MOSPF | Magenta/Orange Stripe NMTPF | Navy Mini Tweed **Glossy Fabric Colored Cords** GMGF | Gun Metal SSGF | Sterling Silver CPGF | Copper Penny BRGF | Bronze GOGF | Gold

© 2019 ANP Lighting. All rights reserved. These specifications are intended for general purposes only. ANP reserves the right to change material or design, without prior no