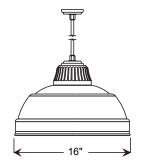

### Specifications BRU16



0182018

## Specifications BRU16



#### **PENDANT MOUNTS**



BRU16-BLCUT

#### **ARM MOUNTS**







BRU16-E31UT16

#### ACCESSORIES





# **ANP**Lighting **Specifications BRU16** Project: Quantity: Fixture Type: \_ All fabric Color Cords are three conductor, 1/4" diameter Customer: \_ Solid Fabric Colored Cords BLSF | Black CHSF | Chocolate Brown GYSF | Gray WHSF | White CASF | Cardinal ORSF | Orange LGSF | Lime Green KGSF | Kelly Green CBSF | Cobalt Blue SBSF | Sky Blue **Patterned Fabric Colored Cords** BWHPF | Black/White Houndstooh BIHPF | Houndstooh GYCPF | Gray/Citus Yellow MOSPF | Magenta/Orange Stripe NMTPF | Navy Mini Tweed **Glossy Fabric Colored Cords** GMGF | Gun Metal SSGF | Sterling Silver CPGF | Copper Penny BRGF | Bronze GOGF | Gold

© 2019 ANP Lighting. All rights reserved. These specifications are intended for general purposes