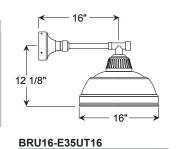

### Specifications BRU16



0182018

## Specifications BRU16



#### **PENDANT MOUNTS**



BRU16-BLCUT

#### **ARM MOUNTS**







BRU16-E31UT16

#### ACCESSORIES





# **ANP**Lighting **Specifications BRU16** Project: Quantity: Fixture Type: \_ All fabric Color Cords are three conductor, 1/4" diameter Customer: \_ Solid Fabric Colored Cords BLSF | Black CHSF | Chocolate Brown GYSF | Gray WHSF | White CASF | Cardinal ORSF | Orange LGSF | Lime Green KGSF | Kelly Green CBSF | Cobalt Blue SBSF | Sky Blue **Patterned Fabric Colored Cords** BWHPF | Black/White Houndstooh BIHPF | Houndstooh GYCPF | Gray/Citus Yellow MOSPF | Magenta/Orange Stripe NMTPF | Navy Mini Tweed **Glossy Fabric Colored Cords** GMGF | Gun Metal SSGF | Sterling Silver CPGF | Copper Penny BRGF | Bronze GOGF | Gold

© 2019 ANP Lighting. All rights reserved. These specifications are intended for general purposes only. ANP reserves the right to change m