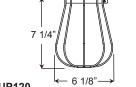

### Specifications BRU16



0182018

## Specifications BRU16



#### **PENDANT MOUNTS**



BRU16-BLCUT

#### **ARM MOUNTS**







BRU16-E31UT16

#### ACCESSORIES





# **ANP**Lighting **Specifications BRU16** Project: Quantity: Fixture Type: \_ All fabric Color Cords are three conductor, 1/4" diameter Customer: \_ Solid Fabric Colored Cords BLSF | Black CHSF | Chocolate Brown GYSF | Gray WHSF | White CASF | Cardinal ORSF | Orange LGSF | Lime Green KGSF | Kelly Green CBSF | Cobalt Blue SBSF | Sky Blue **Patterned Fabric Colored Cords** BWHPF | Black/White Houndstooh BIHPF | Houndstooh GYCPF | Gray/Citus Yellow MOSPF | Magenta/Orange Stripe NMTPF | Navy Mini Tweed **Glossy Fabric Colored Cords** GMGF | Gun Metal SSGF | Sterling Silver CPGF | Copper Penny BRGF | Bronze GOGF | Gold

© 2019 ANP Lighting. All rights reserved. These specifications are intended for general purposes only. ANP reserves the right to change material or design, without prior noti