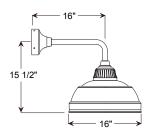

### Specifications BRU16



0182018

## Specifications BRU16



#### **PENDANT MOUNTS**



BRU16-BLCUT

#### **ARM MOUNTS**







BRU16-E31UT16

#### ACCESSORIES





# **ANP**Lighting **Specifications BRU16** Project: Quantity: Fixture Type: \_ All fabric Color Cords are three conductor, 1/4" diameter Customer: \_ Solid Fabric Colored Cords BLSF | Black CHSF | Chocolate Brown GYSF | Gray WHSF | White CASF | Cardinal ORSF | Orange LGSF | Lime Green KGSF | Kelly Green CBSF | Cobalt Blue SBSF | Sky Blue **Patterned Fabric Colored Cords** BWHPF | Black/White Houndstooh BIHPF | Houndstooh GYCPF | Gray/Citus Yellow MOSPF | Magenta/Orange Stripe NMTPF | Navy Mini Tweed **Glossy Fabric Colored Cords** GMGF | Gun Metal SSGF | Sterling Silver CPGF | Copper Penny BRGF | Bronze GOGF | Gold

© 2019 ANP Lighting. All rights reserved. These specifications are intended for general purposes only. ANP reserves the right to chan