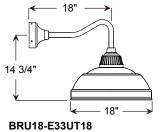

### Specifications BRU18



## Specifications BRU18



#### PENDANT MOUNTS



BRU18-BLCUT

#### **ARM MOUNTS**







#### BRU18-E31UT16

#### ACCESSORIES





BRU18-E35UT16

## **ANP**Lighting **Specifications BRU18** Project: \_ Quantity: Fixture Type: \_ All fabric Color Cords are three conductor, 1/4" diameter Customer: Solid Fabric Colored Cords BLSF | Black CHSF | Chocolate Brown GYSF | Gray WHSF | White CASF | Cardinal ORSF | Orange LGSF | Lime Green KGSF | Kelly Green CBSF | Cobalt Blue SBSF | Sky Blue **Patterned Fabric Colored Cords** BWHPF | Black/White Houndstooh BIHPF | Houndstooh GYCPF | Gray/Citus Yellow MOSPF | Magenta/Orange Stripe NMTPF | Navy Mini Tweed **Glossy Fabric Colored Cords** GMGF | Gun Metal SSGF | Sterling Silver CPGF | Copper Penny BRGF | Bronze GOGF | Gold

© 2019 ANP Lighting. All rights reserved. These specifications are intended for general purposes only. ANP reserve