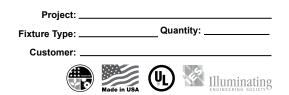

### Specifications BRU18



## Specifications BRU18



#### PENDANT MOUNTS



BRU18-BLCUT

#### **ARM MOUNTS**







#### BRU18-E31UT16

#### ACCESSORIES





BRU18-E35UT16

## **ANP**Lighting **Specifications BRU18** Project: \_ Quantity: Fixture Type: \_ All fabric Color Cords are three conductor, 1/4" diameter Customer: Solid Fabric Colored Cords BLSF | Black CHSF | Chocolate Brown GYSF | Gray WHSF | White CASF | Cardinal ORSF | Orange LGSF | Lime Green KGSF | Kelly Green CBSF | Cobalt Blue SBSF | Sky Blue **Patterned Fabric Colored Cords** BWHPF | Black/White Houndstooh BIHPF | Houndstooh GYCPF | Gray/Citus Yellow MOSPF | Magenta/Orange Stripe NMTPF | Navy Mini Tweed **Glossy Fabric Colored Cords** GMGF | Gun Metal SSGF | Sterling Silver CPGF | Copper Penny BRGF | Bronze GOGF | Gold

© 2019 ANP Lighting. All rights reserved. These speci