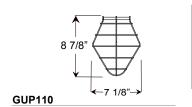

### Specifications BRU18



## Specifications BRU18



#### PENDANT MOUNTS



BRU18-BLCUT

#### **ARM MOUNTS**







#### BRU18-E31UT16

#### ACCESSORIES





BRU18-E35UT16

## **ANP**Lighting **Specifications BRU18** Project: \_ Quantity: Fixture Type: \_ All fabric Color Cords are three conductor, 1/4" diameter Customer: Solid Fabric Colored Cords BLSF | Black CHSF | Chocolate Brown GYSF | Gray WHSF | White CASF | Cardinal ORSF | Orange LGSF | Lime Green KGSF | Kelly Green CBSF | Cobalt Blue SBSF | Sky Blue **Patterned Fabric Colored Cords** BWHPF | Black/White Houndstooh BIHPF | Houndstooh GYCPF | Gray/Citus Yellow MOSPF | Magenta/Orange Stripe NMTPF | Navy Mini Tweed **Glossy Fabric Colored Cords** GMGF | Gun Metal SSGF | Sterling Silver CPGF | Copper Penny BRGF | Bronze GOGF | Gold

© 2019 ANP Lighting. All rights reserved. These specifications are intended for general purposes only. ANP reserves the right to change material or design,