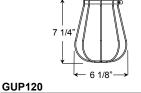

### Specifications BRU18



## Specifications BRU18



#### PENDANT MOUNTS



BRU18-BLCUT

#### **ARM MOUNTS**







#### BRU18-E31UT16

#### ACCESSORIES





BRU18-E35UT16

## **ANP**Lighting **Specifications BRU18** Project: \_ Quantity: Fixture Type: \_ All fabric Color Cords are three conductor, 1/4" diameter Customer: Solid Fabric Colored Cords BLSF | Black CHSF | Chocolate Brown GYSF | Gray WHSF | White CASF | Cardinal ORSF | Orange LGSF | Lime Green KGSF | Kelly Green CBSF | Cobalt Blue SBSF | Sky Blue **Patterned Fabric Colored Cords** BWHPF | Black/White Houndstooh BIHPF | Houndstooh GYCPF | Gray/Citus Yellow MOSPF | Magenta/Orange Stripe NMTPF | Navy Mini Tweed **Glossy Fabric Colored Cords** GMGF | Gun Metal SSGF | Sterling Silver CPGF | Copper Penny BRGF | Bronze GOGF | Gold

© 2019 ANP Lighting. All rights reserved. These specifications are intended for general purposes only. ANP reserves the right to change material or design, wi