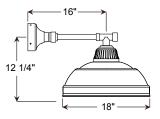

### Specifications BRU18



## Specifications BRU18



#### PENDANT MOUNTS



BRU18-BLCUT

#### **ARM MOUNTS**







#### BRU18-E31UT16

#### ACCESSORIES





BRU18-E35UT16

## **ANP**Lighting **Specifications BRU18** Project: \_ Quantity: Fixture Type: \_ All fabric Color Cords are three conductor, 1/4" diameter Customer: Solid Fabric Colored Cords BLSF | Black CHSF | Chocolate Brown GYSF | Gray WHSF | White CASF | Cardinal ORSF | Orange LGSF | Lime Green KGSF | Kelly Green CBSF | Cobalt Blue SBSF | Sky Blue **Patterned Fabric Colored Cords** BWHPF | Black/White Houndstooh BIHPF | Houndstooh GYCPF | Gray/Citus Yellow MOSPF | Magenta/Orange Stripe NMTPF | Navy Mini Tweed **Glossy Fabric Colored Cords** GMGF | Gun Metal SSGF | Sterling Silver CPGF | Copper Penny BRGF | Bronze GOGF | Gold

© 2019 ANP Lighting. All rights reserved. These specifications are intended for general purposes only. ANP reserves