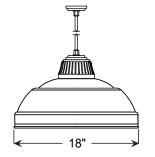

### Specifications BRU18



## Specifications BRU18



#### PENDANT MOUNTS



BRU18-BLCUT

#### **ARM MOUNTS**







#### BRU18-E31UT16

#### ACCESSORIES





BRU18-E35UT16

## **ANP**Lighting **Specifications BRU18** Project: \_ Quantity: Fixture Type: \_ All fabric Color Cords are three conductor, 1/4" diameter Customer: Solid Fabric Colored Cords BLSF | Black CHSF | Chocolate Brown GYSF | Gray WHSF | White CASF | Cardinal ORSF | Orange LGSF | Lime Green KGSF | Kelly Green CBSF | Cobalt Blue SBSF | Sky Blue **Patterned Fabric Colored Cords** BWHPF | Black/White Houndstooh BIHPF | Houndstooh GYCPF | Gray/Citus Yellow MOSPF | Magenta/Orange Stripe NMTPF | Navy Mini Tweed **Glossy Fabric Colored Cords** GMGF | Gun Metal SSGF | Sterling Silver CPGF | Copper Penny BRGF | Bronze GOGF | Gold

© 2019 ANP Lighting. All rights reserved. These specifications are intended