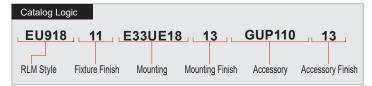

### **EU918**

200w Max Incandescent 18" Euro Barn Slim

Weight: 4.7 lbs

WARRANTY

See www.ANPlighting.com for complete fixture warranty

| 2                                                                                                                          | MOUNTING                                              |  |
|----------------------------------------------------------------------------------------------------------------------------|-------------------------------------------------------|--|
|                                                                                                                            | Arm Mounts                                            |  |
| E31UE16                                                                                                                    | 5                                                     |  |
| E33UE18                                                                                                                    |                                                       |  |
| E35UE16                                                                                                                    |                                                       |  |
|                                                                                                                            | Cord Mounts                                           |  |
| BLCUE                                                                                                                      | (6' black cord, UE cast hub & 5 1/4" x 2 3/4" canopy) |  |
| WHCUE (6' white cord, UE cast hub & 5 1/4" x 2 3/4" canopy)                                                                |                                                       |  |
| <b>XXXXUE</b> (6' color cord, UE cast hub & 5 1/4" x 2 3/4" canopy. Replace XXXX with color cord designation from page 3.) |                                                       |  |
|                                                                                                                            |                                                       |  |