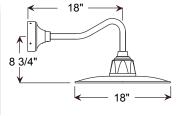

<b>XXXXUE</b> (6' color cord, UE cast hub & 5 1/4" x 2 3/4" canopy. Replace XXXX with color cord designation from page 3.) |                                                       |  |
|                                                                                                                            |                                                       |  |

| 4      | ACCESSORIES                |
|--------|----------------------------|
| GUP110 | (Wire lamp guard)          |
| GUP120 | (Wire lamp guard)          |
| TCPG   | (Grey, braided cord cover) |
|        |                            |

| Project:      |           |
|---------------|-----------|
| Fixture Type: | Quantity: |
| Customer:     |           |







### **PENDANT MOUNTS**



EU918-BLCUE

## **ARM MOUNTS**





EU918-E33UE18



EU918-E35UE16

### **ACCESSORIES**







GMGF | Gun Metal

Project: Quantity: \_\_\_ Fixture Type: \_ All fabric Color Cords are three conductor, 1/4" diameter Customer: \_ Solid Fabric Colored Cords BLSF | Black CHSF | Chocolate Brown GYSF | Gray WHSF | White CASF | Cardinal ORSF | Orange LGSF | Lime Green KGSF | Kelly Green CBSF | Cobalt Blue SBSF | Sky Blue **Patterned Fabric Colored Cords** BWHPF | Black/White Houndstooh BIHPF | Houndstooh GYCPF | Gray/Citus Yellow MOSPF | Magenta/Orange Stripe NMTPF | Navy Mini Tweed **Glossy Fabric Colored Cords** 

GOGF | Gold

CPGF | Copper Penny

**BRGF** | Bronze

SSGF | Sterling Silver