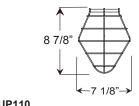

| 4      | ACCESSORIES                |
|--------|----------------------------|
| GUP110 | (Wire lamp guard)          |
| GUP120 | (Wire lamp guard)          |
| TCPG   | (Grey, braided cord cover) |
|        |                            |