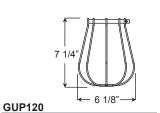

| 4      | ACCESSORIES                |
|--------|----------------------------|
| GUP110 | (Wire lamp guard)          |
| GUP120 | (Wire lamp guard)          |
| TCPG   | (Grey, braided cord cover) |
|        |                            |