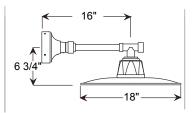

' color cord, UE cast hub & 5 1/4" x 2 3/4" canopy. Replace XXXX with color cord designation from page 3.) |                                                       |  |
|                                                                                                                            |                                                       |  |

| 4      | ACCESSORIES                |
|--------|----------------------------|
| GUP110 | (Wire lamp guard)          |
| GUP120 | (Wire lamp guard)          |
| TCPG   | (Grey, braided cord cover) |
|        |                            |

| Project:      |           |
|---------------|-----------|
| Fixture Type: | Quantity: |
| Customer:     |           |







### **PENDANT MOUNTS**



EU918-BLCUE

## **ARM MOUNTS**





EU918-E33UE18



EU918-E35UE16

### **ACCESSORIES**







GMGF | Gun Metal

Project: Quantity: \_\_\_ Fixture Type: \_ All fabric Color Cords are three conductor, 1/4" diameter Customer: \_ Solid Fabric Colored Cords BLSF | Black CHSF | Chocolate Brown GYSF | Gray WHSF | White CASF | Cardinal ORSF | Orange LGSF | Lime Green KGSF | Kelly Green CBSF | Cobalt Blue SBSF | Sky Blue **Patterned Fabric Colored Cords** BWHPF | Black/White Houndstooh BIHPF | Houndstooh GYCPF | Gray/Citus Yellow MOSPF | Magenta/Orange Stripe NMTPF | Navy Mini Tweed **Glossy Fabric Colored Cords** 

GOGF | Gold

CPGF | Copper Penny

**BRGF** | Bronze

SSGF | Sterling Silver