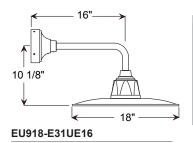

### **EU918**

200w Max Incandescent 18" Euro Barn Slim

Weight: 4.7 lbs

WARRANTY

See www.ANPlighting.com for complete fixture warranty

| 2                                                                                                                          | MOUNTING                                              |  |
|----------------------------------------------------------------------------------------------------------------------------|-------------------------------------------------------|--|
|                                                                                                                            | Arm Mounts                                            |  |
| E31UE16                                                                                                                    | 5                                                     |  |
| E33UE18                                                                                                                    |                                                       |  |
| E35UE16                                                                                                                    |                                                       |  |
|                                                                                                                            | Cord Mounts                                           |  |
| BLCUE                                                                                                                      | (6' black cord, UE cast hub & 5 1/4" x 2 3/4" canopy) |  |
| WHCUE (6' white cord, UE cast hub & 5 1/4" x 2 3/4" canopy)                                                                |                                                       |  |
| <b>XXXXUE</b> (6' color cord, UE cast hub & 5 1/4" x 2 3/4" canopy. Replace XXXX with color cord designation from page 3.) |                                                       |  |
|                                                                                                                            |                                                       |  |

## **ARM MOUNTS**

EU918-E33UE18

EU918-E35UE16