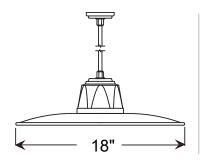

|  |
| <b>XXXXUE</b> (6' color cord, UE cast hub & 5 1/4" x 2 3/4" canopy. Replace XXXX with color cord designation from page 3.) |                                                       |  |
|                                                                                                                            |                                                       |  |

| 4      | ACCESSORIES                |
|--------|----------------------------|
| GUP110 | (Wire lamp guard)          |
| GUP120 | (Wire lamp guard)          |
| TCPG   | (Grey, braided cord cover) |
|        |                            |

| Project:      |           |
|---------------|-----------|
| Fixture Type: | Quantity: |
| Customer:     |           |







### **PENDANT MOUNTS**



EU918-BLCUE

## **ARM MOUNTS**





EU918-E33UE18



EU918-E35UE16

### **ACCESSORIES**







GMGF | Gun Metal

Project: Quantity: \_\_\_ Fixture Type: \_ All fabric Color Cords are three conductor, 1/4" diameter Customer: \_ Solid Fabric Colored Cords BLSF | Black CHSF | Chocolate Brown GYSF | Gray WHSF | White CASF | Cardinal ORSF | Orange LGSF | Lime Green KGSF | Kelly Green CBSF | Cobalt Blue SBSF | Sky Blue **Patterned Fabric Colored Cords** BWHPF | Black/White Houndstooh BIHPF | Houndstooh GYCPF | Gray/Citus Yellow MOSPF | Magenta/Orange Stripe NMTPF | Navy Mini Tweed **Glossy Fabric Colored Cords** 

GOGF | Gold

CPGF | Copper Penny

**BRGF** | Bronze

SSGF | Sterling Silver