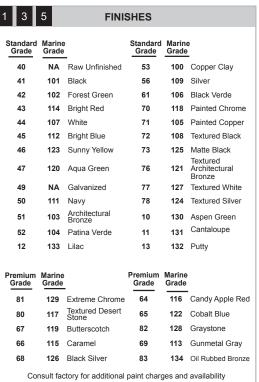

#### Finish:

A polyester powder coat high quality finish is electro-statically applied and baked at 430° for exceptional durability and color retention. Products undergo an intensive five-step cleansing and pretreatment process for maximum paint adhesion.

Quantity:

Marine grade finish provides superior salt, humidity and UV protection. This coating withstands up to 3000 hours of continuous salt spray, comes with a 5-year warranty and is available in either a textured or gloss surface.