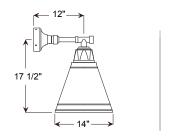

| (6' white cord, UE cast hub & 5 1/4" x 2 3/4" canopy) |  |
| <b>XXXXUE</b> (6' color cord, UE cast hub & 5 1/4" x 2 3/4" canopy. Replace XXXX with color cord designation from page 3.) |                                                       |  |

| 4      | ACCESSORIES                |
|--------|----------------------------|
| GUP110 | (Wire lamp guard)          |
| GUP120 | (Wire lamp guard)          |
| TCPG   | (Grey, braided cord cover) |
|        |                            |

| Project:      |           |
|---------------|-----------|
| Fixture Type: | Quantity: |
| Customori     |           |







# **PENDANT MOUNTS**



LSU14-BLCUE

# **ARM MOUNTS**



LSU14-E31UE12



LSU14-E33UE14



LSU14-E35UE12

# **ACCESSORIES**



**GUP110** 



Project: Quantity: \_\_\_ Fixture Type: \_ Customer: \_

# All fabric Color Cords are three conductor, 1/4" diameter









GYCPF | Gray/Citus Yellow



MOSPF | Magenta/Orange Stripe



NMTPF | Navy Mini Tweed