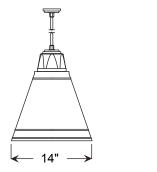

# **PENDANT MOUNTS**

LSU14-BLCUE

# LSU14

**200w** Max Incandescent 14" Vintage Lampshade Weight: 4.7 lbs

| WARRANTY                                              |
|-------------------------------------------------------|
| See www.ANPlighting.com for complete fixture warranty |