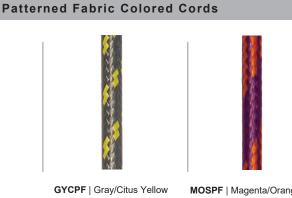

# All fabric Color Cords are three conductor, 1/4" diameter

GYCPF | Gray/Citus Yellow

MOSPF | Magenta/Orange Stripe

NMTPF | Navy Mini Tweed