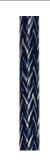

# All fabric Color Cords are three conductor, 1/4" diameter

GYCPF | Gray/Citus Yellow

MOSPF | Magenta/Orange Stripe

NMTPF | Navy Mini Tweed