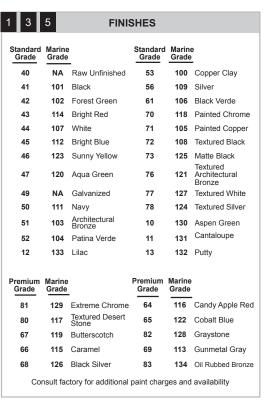

Marine grade finish provides superior salt, humidity and UV protection. This coating withstands up to 3000 hours of continuous salt spray, comes with a 5-year warranty and is available in either a textured or gloss surface.