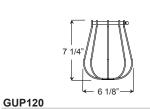

| 4      | ACCESSORIES                |
|--------|----------------------------|
| GUP110 | (Wire lamp guard)          |
| GUP120 | (Wire lamp guard)          |
| TCPG   | (Grey, braided cord cover) |
|        |                            |

# **ACCESSORIES**

**GUP110** 

Project: Quantity: \_\_\_ Fixture Type: \_ Customer: \_