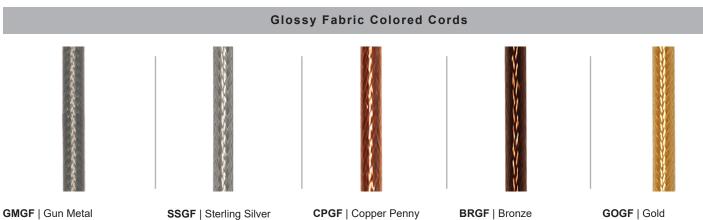

# All fabric Color Cords are three conductor, 1/4" diameter

GYCPF | Gray/Citus Yellow

MOSPF | Magenta/Orange Stripe

NMTPF | Navy Mini Tweed