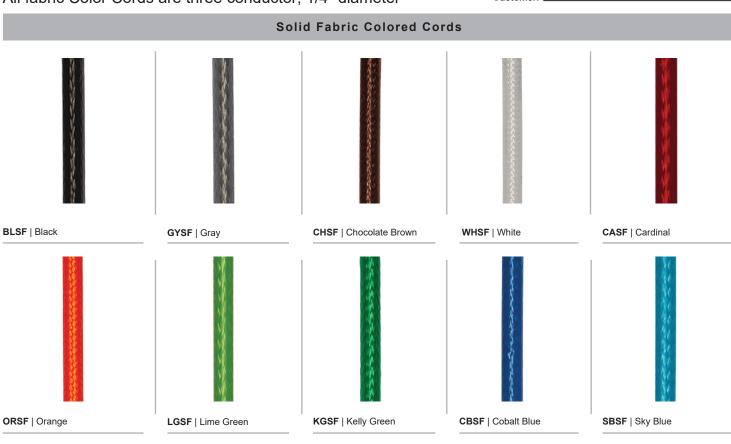

# All fabric Color Cords are three conductor, 1/4" diameter

GYCPF | Gray/Citus Yellow

MOSPF | Magenta/Orange Stripe

NMTPF | Navy Mini Tweed