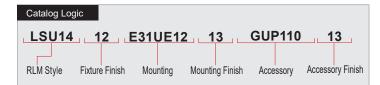

| 2                                                                                                                          | MOUNTING                                              |  |
|----------------------------------------------------------------------------------------------------------------------------|-------------------------------------------------------|--|
|                                                                                                                            | Arm Mounts                                            |  |
| E31UE12                                                                                                                    | 1                                                     |  |
| E33UE14                                                                                                                    |                                                       |  |
| E35UE12                                                                                                                    | 2                                                     |  |
|                                                                                                                            | Cord Mounts                                           |  |
| BLCUE                                                                                                                      | (6' black cord, UE cast hub & 5 1/4" x 2 3/4" canopy) |  |
| WHCUE                                                                                                                      | (6' white cord, UE cast hub & 5 1/4" x 2 3/4" canopy) |  |
| <b>XXXXUE</b> (6' color cord, UE cast hub & 5 1/4" x 2 3/4" canopy. Replace XXXX with color cord designation from page 3.) |                                                       |  |

| 4      | ACCESSORIES                |
|--------|----------------------------|
| GUP110 | (Wire lamp guard)          |
| GUP120 | (Wire lamp guard)          |
| TCPG   | (Grey, braided cord cover) |
|        |                            |