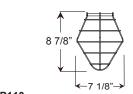

| 4      | ACCESSORIES                |
|--------|----------------------------|
| GUP110 | (Wire lamp guard)          |
| GUP120 | (Wire lamp guard)          |
| TCPG   | (Grey, braided cord cover) |
|        |                            |

# **ACCESSORIES**

**GUP110** 

Project: Quantity: \_\_\_ Fixture Type: \_ Customer: \_