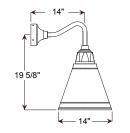

| (6' white cord, UE cast hub & 5 1/4" x 2 3/4" canopy) |  |
| <b>XXXXUE</b> (6' color cord, UE cast hub & 5 1/4" x 2 3/4" canopy. Replace XXXX with color cord designation from page 3.) |                                                       |  |

| 4      | ACCESSORIES                |
|--------|----------------------------|
| GUP110 | (Wire lamp guard)          |
| GUP120 | (Wire lamp guard)          |
| TCPG   | (Grey, braided cord cover) |
|        |                            |

| Project:      |           |
|---------------|-----------|
| Fixture Type: | Quantity: |
| Customori     |           |







# **PENDANT MOUNTS**



LSU14-BLCUE

# **ARM MOUNTS**



LSU14-E31UE12



LSU14-E33UE14



LSU14-E35UE12

# **ACCESSORIES**



**GUP110** 



Project: Quantity: \_\_\_ Fixture Type: \_ Customer: \_

# All fabric Color Cords are three conductor, 1/4" diameter









GYCPF | Gray/Citus Yellow



MOSPF | Magenta/Orange Stripe



NMTPF | Navy Mini Tweed