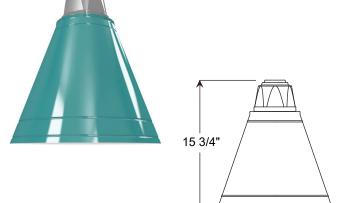

# LSU14

**200w** Max Incandescent 14" Vintage Lampshade Weight: 4.7 lbs

| WARRANTY                                              |
|-------------------------------------------------------|
| See www.ANPlighting.com for complete fixture warranty |

### Material:

Shade is 0.80" spun aluminum. Cast Aluminum Hub and Wall Canopy