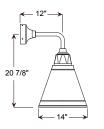

|
| WHCUE                                                                                                                      | (6' white cord, UE cast hub & 5 1/4" x 2 3/4" canopy) |  |
| <b>XXXXUE</b> (6' color cord, UE cast hub & 5 1/4" x 2 3/4" canopy. Replace XXXX with color cord designation from page 3.) |                                                       |  |

| 4      | ACCESSORIES                |
|--------|----------------------------|
| GUP110 | (Wire lamp guard)          |
| GUP120 | (Wire lamp guard)          |
| TCPG   | (Grey, braided cord cover) |
|        |                            |

| Project:      |           |
|---------------|-----------|
| Fixture Type: | Quantity: |
| Customori     |           |







# **PENDANT MOUNTS**



LSU14-BLCUE

# **ARM MOUNTS**



LSU14-E31UE12



LSU14-E33UE14



LSU14-E35UE12

# **ACCESSORIES**



**GUP110** 



Project: Quantity: \_\_\_ Fixture Type: \_ Customer: \_

# All fabric Color Cords are three conductor, 1/4" diameter









GYCPF | Gray/Citus Yellow



MOSPF | Magenta/Orange Stripe



NMTPF | Navy Mini Tweed