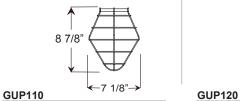

## Specifications LSU16



0182018

## Specifications LSU16



#### **PENDANT MOUNTS**



LSU16-BLCUE

### **ARM MOUNTS**







LSU16-E35UE16

LSU16-E31UE16

#### ACCESSORIES





# **ANP**Lighting **Specifications LSU16** Project: Quantity: Fixture Type: . All fabric Color Cords are three conductor, 1/4" diameter Customer: \_ Solid Fabric Colored Cords BLSF | Black CHSF | Chocolate Brown GYSF | Gray WHSF | White CASF | Cardinal ORSF | Orange LGSF | Lime Green KGSF | Kelly Green CBSF | Cobalt Blue SBSF | Sky Blue **Patterned Fabric Colored Cords** BWHPF | Black/White Houndstooh BIHPF | Houndstooh GYCPF | Gray/Citus Yellow MOSPF | Magenta/Orange Stripe NMTPF | Navy Mini Tweed **Glossy Fabric Colored Cords** GMGF | Gun Metal SSGF | Sterling Silver CPGF | Copper Penny BRGF | Bronze GOGF | Gold

© 2019 ANP Lighting. All rights reserved. These specifications are intended for general purposes only. ANP reserves the right to change material or design, without prior not