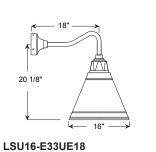

## Specifications LSU16



0182018

## Specifications LSU16



#### **PENDANT MOUNTS**



LSU16-BLCUE

### **ARM MOUNTS**







LSU16-E35UE16

LSU16-E31UE16

#### ACCESSORIES





# **ANP**Lighting **Specifications LSU16** Project: Quantity: Fixture Type: . All fabric Color Cords are three conductor, 1/4" diameter Customer: \_ Solid Fabric Colored Cords BLSF | Black CHSF | Chocolate Brown GYSF | Gray WHSF | White CASF | Cardinal ORSF | Orange LGSF | Lime Green KGSF | Kelly Green CBSF | Cobalt Blue SBSF | Sky Blue **Patterned Fabric Colored Cords** BWHPF | Black/White Houndstooh BIHPF | Houndstooh GYCPF | Gray/Citus Yellow MOSPF | Magenta/Orange Stripe NMTPF | Navy Mini Tweed **Glossy Fabric Colored Cords** GMGF | Gun Metal SSGF | Sterling Silver CPGF | Copper Penny BRGF | Bronze GOGF | Gold

© 2019 ANP Lighting. All rights reserved. These specifications are intended for general purposes only. ANP reserves the r