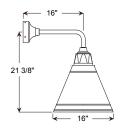

## Specifications LSU16



0182018

## Specifications LSU16



#### **PENDANT MOUNTS**



LSU16-BLCUE

### **ARM MOUNTS**







LSU16-E35UE16

LSU16-E31UE16

#### ACCESSORIES





# **ANP**Lighting **Specifications LSU16** Project: Quantity: Fixture Type: . All fabric Color Cords are three conductor, 1/4" diameter Customer: \_ Solid Fabric Colored Cords BLSF | Black CHSF | Chocolate Brown GYSF | Gray WHSF | White CASF | Cardinal ORSF | Orange LGSF | Lime Green KGSF | Kelly Green CBSF | Cobalt Blue SBSF | Sky Blue **Patterned Fabric Colored Cords** BWHPF | Black/White Houndstooh BIHPF | Houndstooh GYCPF | Gray/Citus Yellow MOSPF | Magenta/Orange Stripe NMTPF | Navy Mini Tweed **Glossy Fabric Colored Cords** GMGF | Gun Metal SSGF | Sterling Silver CPGF | Copper Penny BRGF | Bronze GOGF | Gold

© 2019 ANP Lighting. All rights reserved. These specifications are intended for general purposes only. ANP reserves the