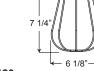

## Specifications LSU16



0182018

## Specifications LSU16



#### **PENDANT MOUNTS**



LSU16-BLCUE

### **ARM MOUNTS**







LSU16-E35UE16

LSU16-E31UE16

#### ACCESSORIES





# **ANP**Lighting **Specifications LSU16** Project: Quantity: Fixture Type: . All fabric Color Cords are three conductor, 1/4" diameter Customer: \_ Solid Fabric Colored Cords BLSF | Black CHSF | Chocolate Brown GYSF | Gray WHSF | White CASF | Cardinal ORSF | Orange LGSF | Lime Green KGSF | Kelly Green CBSF | Cobalt Blue SBSF | Sky Blue **Patterned Fabric Colored Cords** BWHPF | Black/White Houndstooh BIHPF | Houndstooh GYCPF | Gray/Citus Yellow MOSPF | Magenta/Orange Stripe NMTPF | Navy Mini Tweed **Glossy Fabric Colored Cords** GMGF | Gun Metal SSGF | Sterling Silver CPGF | Copper Penny BRGF | Bronze GOGF | Gold

© 2019 ANP Lighting. All rights reserved. These specifications are intended for general purposes only. ANP reserves the right to change material or design, without prior notic