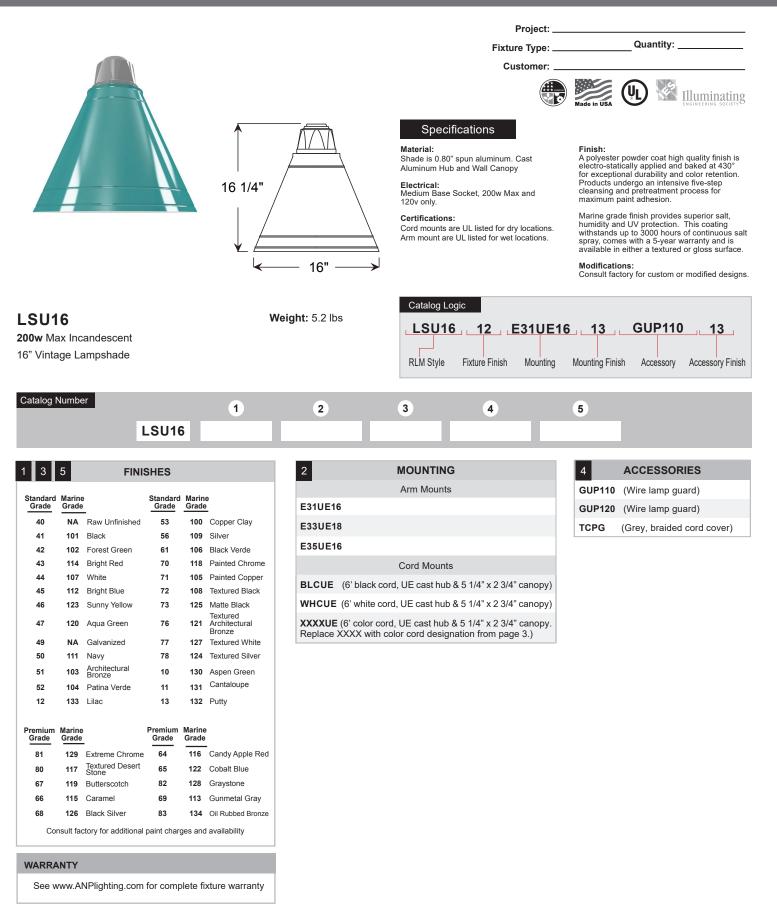

## Specifications LSU16



0182018

## Specifications LSU16



#### **PENDANT MOUNTS**



LSU16-BLCUE

### **ARM MOUNTS**







LSU16-E35UE16

LSU16-E31UE16

#### ACCESSORIES





# **ANP**Lighting **Specifications LSU16** Project: Quantity: Fixture Type: . All fabric Color Cords are three conductor, 1/4" diameter Customer: \_ Solid Fabric Colored Cords BLSF | Black CHSF | Chocolate Brown GYSF | Gray WHSF | White CASF | Cardinal ORSF | Orange LGSF | Lime Green KGSF | Kelly Green CBSF | Cobalt Blue SBSF | Sky Blue **Patterned Fabric Colored Cords** BWHPF | Black/White Houndstooh BIHPF | Houndstooh GYCPF | Gray/Citus Yellow MOSPF | Magenta/Orange Stripe NMTPF | Navy Mini Tweed **Glossy Fabric Colored Cords** GMGF | Gun Metal SSGF | Sterling Silver CPGF | Copper Penny BRGF | Bronze GOGF | Gold

© 2019 ANP Lighting.