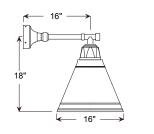

## Specifications LSU16



0182018

## Specifications LSU16



#### **PENDANT MOUNTS**



LSU16-BLCUE

### **ARM MOUNTS**







LSU16-E35UE16

LSU16-E31UE16

#### ACCESSORIES





# **ANP**Lighting **Specifications LSU16** Project: Quantity: Fixture Type: . All fabric Color Cords are three conductor, 1/4" diameter Customer: \_ Solid Fabric Colored Cords BLSF | Black CHSF | Chocolate Brown GYSF | Gray WHSF | White CASF | Cardinal ORSF | Orange LGSF | Lime Green KGSF | Kelly Green CBSF | Cobalt Blue SBSF | Sky Blue **Patterned Fabric Colored Cords** BWHPF | Black/White Houndstooh BIHPF | Houndstooh GYCPF | Gray/Citus Yellow MOSPF | Magenta/Orange Stripe NMTPF | Navy Mini Tweed **Glossy Fabric Colored Cords** GMGF | Gun Metal SSGF | Sterling Silver CPGF | Copper Penny BRGF | Bronze GOGF | Gold

© 2019 ANP Lighting. All rights reserved. These specifications are intended for general purposes only. ANP reserves the rig