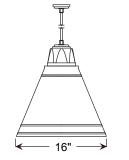

## Specifications LSU16



0182018

## Specifications LSU16



#### **PENDANT MOUNTS**



LSU16-BLCUE

### **ARM MOUNTS**







LSU16-E35UE16

LSU16-E31UE16

#### ACCESSORIES





# **ANP**Lighting **Specifications LSU16** Project: Quantity: Fixture Type: . All fabric Color Cords are three conductor, 1/4" diameter Customer: \_ Solid Fabric Colored Cords BLSF | Black CHSF | Chocolate Brown GYSF | Gray WHSF | White CASF | Cardinal ORSF | Orange LGSF | Lime Green KGSF | Kelly Green CBSF | Cobalt Blue SBSF | Sky Blue **Patterned Fabric Colored Cords** BWHPF | Black/White Houndstooh BIHPF | Houndstooh GYCPF | Gray/Citus Yellow MOSPF | Magenta/Orange Stripe NMTPF | Navy Mini Tweed **Glossy Fabric Colored Cords** GMGF | Gun Metal SSGF | Sterling Silver CPGF | Copper Penny BRGF | Bronze GOGF | Gold

© 2019 ANP Lighting. All rights reserved. These specifications are intended for gene