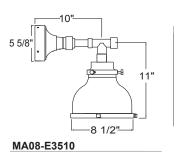

| 126             | Black Silver             | 83                | 134             | Oil Rubbed Bronze                   |
| Consult factory for additional paint charges and availability |                 |                          |                   |                 |                                     |

# **TRIM FINISHES**

NOTE: Trim includes bottom trim, cap, canopy hardware and mounting.

See Shade Finish Color Chart to choose Trim Finish.



| Project:      |        |              |  |  |
|---------------|--------|--------------|--|--|
| Fixture Type: | Qua    | Quantity:    |  |  |
| Customer:     |        | ·            |  |  |
|               | W (UL) | Illuminating |  |  |

## **PENDANT MOUNTS**





MA08-BLC

# **ARM MOUNTS**







# **WALL MOUNTS**