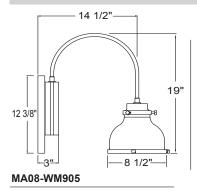

| 126             | Black Silver             | 83                | 134             | Oil Rubbed Bronze                   |
| Consult factory for additional paint charges and availability |                 |                          |                   |                 |                                     |

# **TRIM FINISHES**

NOTE: Trim includes bottom trim, cap, canopy hardware and mounting.

See Shade Finish Color Chart to choose Trim Finish.



| Project:      |        |              |  |  |
|---------------|--------|--------------|--|--|
| Fixture Type: | Qua    | Quantity:    |  |  |
| Customer:     |        | ·            |  |  |
|               | W (UL) | Illuminating |  |  |

## **PENDANT MOUNTS**





MA08-BLC

# **ARM MOUNTS**







# **WALL MOUNTS**