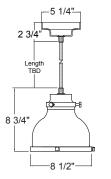

# Specifications MA08-WHC-WH08

Length TBD 8 3/4"

Weight: 2.0 lbs

Project: Quantity: Fixture Type: . Customer:

## **PENDANT MOUNTS**

MA08-BLC