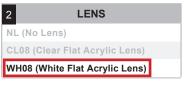

## Modifications:

Consult factory for custom or modified luminaires.

| 3 FINISHES                                                    |                 |                          |                   |                 |                                     |
|---------------------------------------------------------------|-----------------|--------------------------|-------------------|-----------------|-------------------------------------|
| Standard<br>Grade                                             | Marine<br>Grade |                          | Standard<br>Grade | Marine<br>Grade | )                                   |
| 40                                                            | NA              | Raw Unfinished           | 53                | 100             | Copper Clay                         |
| 41                                                            | 101             | Black                    | 56                | 109             | Silver                              |
| 42                                                            | 102             | Forest Green             | 61                | 106             | Black Verde                         |
| 43                                                            | 114             | Bright Red               | 70                | 118             | Painted Chrome                      |
| 44                                                            | 107             | White                    | 71                | 105             | Painted Copper                      |
| 45                                                            | 112             | Bright Blue              | 72                | 108             | Textured Black                      |
| 46                                                            | 123             | Sunny Yellow             | 73                | 125             | Matte Black                         |
| 47                                                            | 120             | Aqua Green               | 76                | 121             | Textured<br>Architectural<br>Bronze |
| 49                                                            | NA              | Galvanized               | 77                | 127             | Textured White                      |
| 50                                                            | 111             | Navy                     | 78                | 124             | Textured Silver                     |
| 51                                                            | 103             | Architectural<br>Bronze  | 10                | 130             | Aspen Green                         |
| 52                                                            | 104             | Patina Verde             | 11                | 131             | Cantaloupe                          |
| 12                                                            | 133             | Lilac                    | 13                | 132             | Putty                               |
| Premium<br><u>Grade</u>                                       | Marine<br>Grade |                          | Premium<br>Grade  | Marine<br>Grade |                                     |
| 81                                                            | 129             | Extreme Chrome           | 64                | 116             | Candy Apple Red                     |
| 80                                                            | 117             | Textured Desert<br>Stone | 65                | 122             | Cobalt Blue                         |
| 67                                                            | 119             | Butterscotch             | 82                | 128             | Graystone                           |
| 66                                                            | 115             | Caramel                  | 69                | 113             | Gunmetal Gray                       |
| 68                                                            | 126             | Black Silver             | 83                | 134             | Oil Rubbed Bronze                   |
| Consult factory for additional paint charges and availability |                 |                          |                   |                 |                                     |