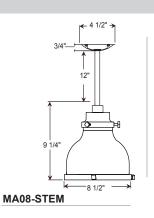

|
| 68                                                            | 126             | Black Silver             | 83                | 134             | Oil Rubbed Bronze                   |
| Consult factory for additional paint charges and availability |                 |                          |                   |                 |                                     |

# **TRIM FINISHES**

NOTE: Trim includes bottom trim, cap, canopy hardware and mounting.

See Shade Finish Color Chart to choose Trim Finish.



| Project:      |        |              |  |  |
|---------------|--------|--------------|--|--|
| Fixture Type: | Qua    | Quantity:    |  |  |
| Customer:     |        | ·            |  |  |
|               | W (UL) | Illuminating |  |  |

## **PENDANT MOUNTS**





MA08-BLC

# **ARM MOUNTS**







# **WALL MOUNTS**