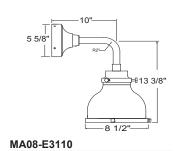

| 126             | Black Silver             | 83                | 134             | Oil Rubbed Bronze                   |
| Consult factory for additional paint charges and availability |                 |                          |                   |                 |                                     |

# **TRIM FINISHES**

NOTE: Trim includes bottom trim, cap, canopy hardware and mounting.

See Shade Finish Color Chart to choose Trim Finish.



| Project:      |        |              |  |  |
|---------------|--------|--------------|--|--|
| Fixture Type: | Qua    | Quantity:    |  |  |
| Customer:     |        | ·            |  |  |
|               | W (UL) | Illuminating |  |  |

## **PENDANT MOUNTS**





MA08-BLC

# **ARM MOUNTS**







# **WALL MOUNTS**