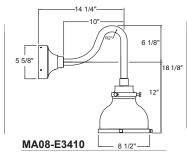

| 126             | Black Silver             | 83                | 134             | Oil Rubbed Bronze                   |
| Consult factory for additional paint charges and availability |                 |                          |                   |                 |                                     |

# **TRIM FINISHES**

NOTE: Trim includes bottom trim, cap, canopy hardware and mounting.

See Shade Finish Color Chart to choose Trim Finish.



| Project:      |        |              |  |  |
|---------------|--------|--------------|--|--|
| Fixture Type: | Qua    | Quantity:    |  |  |
| Customer:     |        | ·            |  |  |
|               | W (UL) | Illuminating |  |  |

## **PENDANT MOUNTS**





MA08-BLC

# **ARM MOUNTS**







# **WALL MOUNTS**