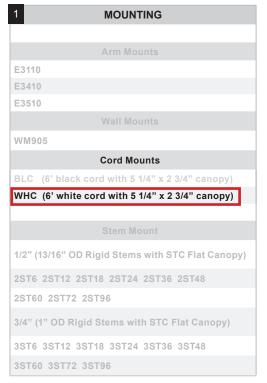

finish for all colors except galvanized paint finish. Screw hardware may not match paint.

Electrical: Medium Base Socket and 120v.

Certifications:
Cord mounts are UL Listed for dry locations. Arm mount, stem mount and wall mount are UL Listed for wet locations.

A polyester powder coat high quality finish is electro-statically applied and baked at 430° for exceptional durability and color retention. Products undergo an intensive five-step cleansing and pretreatment process for maximum paint adhesion.

Marine grade finish provides superior salt, humidity and UV protection. This coating withstands up to 3000 hours of continuous salt spray, comes with a 5-year warranty and is available in either a textured or gloss

## Modifications:

Consult factory for custom or modified luminaires.









| 3 FINISHES                                                    |                 |                          |                   |                 |                                     |
|---------------------------------------------------------------|-----------------|--------------------------|-------------------|-----------------|-------------------------------------|
| Standard<br>Grade                                             | Marine<br>Grade |                          | Standard<br>Grade | Marine<br>Grade | )                                   |
| 40                                                            | NA              | Raw Unfinished           | 53                | 100             | Copper Clay                         |
| 41