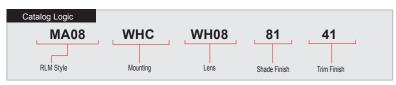

**MA08** 

100w maximum Incandescent

# Specifications MA08-WHC-WH08

Length TBD 8 3/4"

Weight: 2.0 lbs

Project: Quantity: Fixture Type: . Customer: