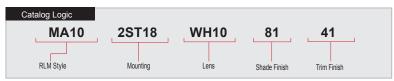

## **MA10** 200w maximum Incandescent

| NL (No Lens) CL10 (Clear Flat Acrylic Lens) |  |  |  |  |  |  |
|---------------------------------------------|--|--|--|--|--|--|
| CL10 (Clear Flat Acrylic Lens)              |  |  |  |  |  |  |
|                                             |  |  |  |  |  |  |
| WH10 (White Flat Acrylic Lens)              |  |  |  |  |  |  |

| 3 FINISHES                                                    |                 |                          |                   |                 |                                     |  |
|---------------------------------------------------------------|-----------------|--------------------------|-------------------|-----------------|-------------------------------------|--|
| Standard<br>Grade                                             | Marine<br>Grade |                          | Standard<br>Grade | Marine<br>Grade | •                                   |  |
| 40                                                            | NA              | Raw Unfinished           | 53                | 100             | Copper Clay                         |  |
| 41                                                            | 101             | Black                    | 56                | 109             | Silver                              |  |
| 42                                                            | 102             | Forest Green             | 61                | 106             | Black Verde                         |  |
| 43                                                            | 114             | Bright Red               | 70                | 118             | Painted Chrome                      |  |
| 44                                                            | 107             | White                    | 71                | 105             | Painted Copper                      |  |
| 45                                                            | 112             | Bright Blue              | 72                | 108             | Textured Black                      |  |
| 46                                                            | 123             | Sunny Yellow             | 73                | 125             | Matte Black                         |  |
| 47                                                            | 120             | Aqua Green               | 76                | 121             | Textured<br>Architectural<br>Bronze |  |
| 49                                                            | NA              | Galvanized               | 77                | 127             | Textured White                      |  |
| 50                                                            | 111             | Navy                     | 78                | 124             | Textured Silver                     |  |
| 51                                                            | 103             | Architectural<br>Bronze  | 10                | 130             | Aspen Green                         |  |
| 52                                                            | 104             | Patina Verde             | 11                | 131             | Cantaloupe                          |  |
| 12                                                            | 133             | Lilac                    | 13                | 132             | Putty                               |  |
| Premium<br>Grade                                              | Marine<br>Grade |                          | Premium<br>Grade  | Marine<br>Grade |                                     |  |
| 81                                                            | 129             | Extreme Chrome           | 64                | 116             | Candy Apple Red                     |  |
| 80                                                            |                 | Textured Desert<br>Stone | 65                | 122             | Cobalt Blue                         |  |
| 67                                                            | 119             | Butterscotch             | 82                | 128             | Graystone                           |  |
| 66                                                            | 115             | Caramel                  | 69                | 113             | Gunmetal Gray                       |  |
| 68                                                            | 126             | Black Silver             | 83                | 134             | Oil Rubbed Bronze                   |  |
| Consult factory for additional paint charges and availability |                 |                          |                   |                 |                                     |  |