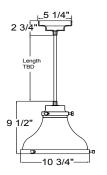

| 115             | Caramel                  | 69                | 113             | Gunmetal Gray                       |  |
| 68                                                            | 126             | Black Silver             | 83                | 134             | Oil Rubbed Bronze                   |  |
| Consult factory for additional paint charges and availability |                 |                          |                   |                 |                                     |  |

## **TRIM FINISHES** NOTE: Trim includes bottom trim, cap, canopy hardware and mounting.

See Shade Finish Color Chart to choose Trim Finish.



Project: \_\_\_\_\_\_Quantity: \_\_\_\_\_\_Customer: \_\_\_\_\_







## **PENDANT MOUNTS**





MA10-BLC

MA10-STEM

# **ARM MOUNTS**







# **WALL MOUNTS**



MA10-WM906