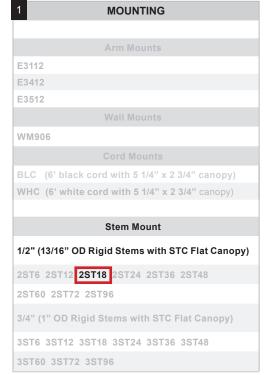

ware may not match paint.

Electrical: Medium Base Socket and 120v.

Certifications:
Cord mounts are UL Listed for dry locations. Arm mount, stem mount and wall mount are UL Listed for wet locations.

### Finish:

A polyester powder coat high quality finish is electro-statically applied and baked at 430° for exceptional durability and color retention. Products undergo an intensive five-step cleansing and pretreatment process for maximum paint adhesion.

Marine grade finish provides superior salt, humidity and UV protection. This coating withstands up to 3000 hours of continuous salt spray, comes with a 5-year warranty and is available in either a textured or gloss surface.

### Modifications:

Consult factory for custom or modified luminaires.

## **MA10** 200w maximum Incandescent









| NL (No Lens) CL10 (Clear Flat Acrylic Lens) |  |  |  |  |  |  |
|---------------------------------------------|--|--|--|--|--|--|
| CL10 (Clear Flat Acrylic Lens)              |  |  |  |  |  |  |
|                                             |  |  |  |  |  |  |
| WH10 (White Flat Acrylic Lens)              |  |  |  |  |  |  |

| 3 FINISHES                                                    |                 |                          |                   |                 |                                     |  |
|---------------------------------------------------------------|-----------------|--------------------------|-------------------|-----------------|-------------------------------------|--|
| Standard<br>Grade                                             | Marine<br>Grade |