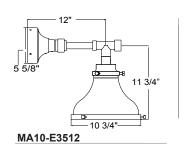

| 115             | Caramel                  | 69                | 113             | Gunmetal Gray                       |  |
| 68                                                            | 126             | Black Silver             | 83                | 134             | Oil Rubbed Bronze                   |  |
| Consult factory for additional paint charges and availability |                 |                          |                   |                 |                                     |  |

## **TRIM FINISHES** NOTE: Trim includes bottom trim, cap, canopy hardware and mounting.

See Shade Finish Color Chart to choose Trim Finish.



Project: \_\_\_\_\_\_Quantity: \_\_\_\_\_\_Customer: \_\_\_\_\_







## **PENDANT MOUNTS**





MA10-BLC

MA10-STEM

# **ARM MOUNTS**







# **WALL MOUNTS**



MA10-WM906