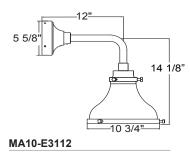

| 115             | Caramel                  | 69                | 113             | Gunmetal Gray                       |  |
| 68                                                            | 126             | Black Silver             | 83                | 134             | Oil Rubbed Bronze                   |  |
| Consult factory for additional paint charges and availability |                 |                          |                   |                 |                                     |  |

## **TRIM FINISHES** NOTE: Trim includes bottom trim, cap, canopy hardware and mounting.

See Shade Finish Color Chart to choose Trim Finish.



Project: \_\_\_\_\_\_Quantity: \_\_\_\_\_\_Customer: \_\_\_\_\_







## **PENDANT MOUNTS**





MA10-BLC

MA10-STEM

# **ARM MOUNTS**







# **WALL MOUNTS**



MA10-WM906