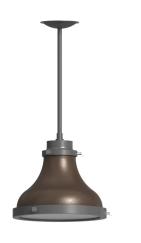

Project: Quantity: Fixture Type: Customer:







## Specifications

#### Material:

Material:
Shade is 0.80" spun aluminum. Cap and
Lens ring are 356 cast aluminum. All
fasteners are stainless steel. Inside of
shade is reflective white finish for all colors except galvanized paint finish. Screw hardware may not match paint.

Electrical: Medium Base Socket and 120v.

Certifications:
Cord mounts are UL Listed for dry locations. Arm mount, stem mount and wall mount are UL Listed for wet locations.

### Finish:

A polyester powder coat high quality finish is electro-statically applied and baked at 430° for exceptional durability and color retention. Products undergo an intensive five-step cleansing and pretreatment process for maximum paint adhesion.

Marine grade finish provides superior