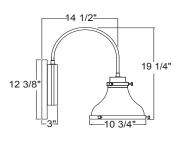

| Caramel                  | 69                | 113             | Gunmetal Gray                       |  |
| 68                                                            | 126             | Black Silver             | 83                | 134             | Oil Rubbed Bronze                   |  |
| Consult factory for additional paint charges and availability |                 |                          |                   |                 |                                     |  |

## **TRIM FINISHES** NOTE: Trim includes bottom trim, cap, canopy hardware and mounting.

See Shade Finish Color Chart to choose Trim Finish.



Project: \_\_\_\_\_\_Quantity: \_\_\_\_\_\_Customer: \_\_\_\_\_







## **PENDANT MOUNTS**





MA10-BLC

MA10-STEM

# **ARM MOUNTS**







# **WALL MOUNTS**



MA10-WM906