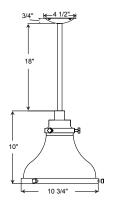

Project: Quantity: Fixture Type: Customer:







## Specifications

#### Material:

Material:
Shade is 0.80" spun aluminum. Cap and
Lens ring are 356 cast aluminum. All
fasteners are stainless steel. Inside of
shade is reflective white finish for all colors except galvanized paint finish. Screw hardware may not match paint.

Electrical: Medium Base Socket and 120v.

Certifications:
Cord mounts are UL Listed for dry locations. Arm mount, stem mount and wall mount are UL Listed for wet locations.

### Finish:

A polyester powder coat high quality finish is electro-statically applied and baked at 430° for exceptional durability and color retention. Products undergo an intensive five-step cleansing and pretreatment process for maximum paint adhesion.

Marine grade finish provides superior s