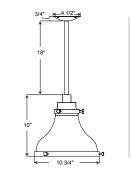

| 115             | Caramel                  | 69                | 113             | Gunmetal Gray                       |  |
| 68                                                            | 126             | Black Silver             | 83                | 134             | Oil Rubbed Bronze                   |  |
| Consult factory for additional paint charges and availability |                 |                          |                   |                 |                                     |  |

## **TRIM FINISHES** NOTE: Trim includes bottom trim, cap, canopy hardware and mounting.

See Shade Finish Color Chart to choose Trim Finish.



Project: \_\_\_\_\_\_Quantity: \_\_\_\_\_\_Customer: \_\_\_\_\_







## **PENDANT MOUNTS**





MA10-BLC

MA10-STEM

# **ARM MOUNTS**







# **WALL MOUNTS**



MA10-WM906