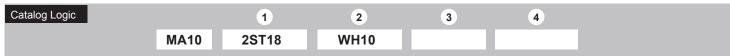

## **MA10** 200w maximum Incandescent

| NL (No Lens) CL10 (Clear Flat Acrylic Lens) |  |  |  |  |  |  |
|---------------------------------------------|--|--|--|--|--|--|
| CL10 (Clear Flat Acrylic Lens)              |  |  |  |  |  |  |
|                                             |  |  |  |  |  |  |
| WH10 (White Flat Acrylic Lens)              |  |  |  |  |  |  |