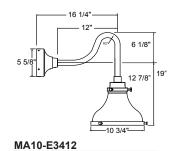

| 115             | Caramel                  | 69                | 113             | Gunmetal Gray                       |  |
| 68                                                            | 126             | Black Silver             | 83                | 134             | Oil Rubbed Bronze                   |  |
| Consult factory for additional paint charges and availability |                 |                          |                   |                 |                                     |  |

## **TRIM FINISHES** NOTE: Trim includes bottom trim, cap, canopy hardware and mounting.

See Shade Finish Color Chart to choose Trim Finish.



Project: \_\_\_\_\_\_Quantity: \_\_\_\_\_\_Customer: \_\_\_\_\_







## **PENDANT MOUNTS**





MA10-BLC

MA10-STEM

# **ARM MOUNTS**







# **WALL MOUNTS**



MA10-WM906