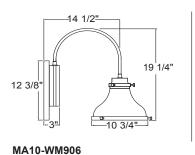

# Specifications MA10-WM906-WH10

| 12 | 2 3/8" |
|----|--------|
|----|--------|

Project: . Quantity: Fixture Type: \_ Customer: