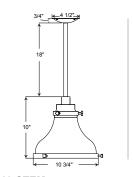

| 115             | Caramel                  | 69                | 113             | Gunmetal Gray                       |  |  |
| 68                                                            | 126             | Black Silver             | 83                | 134             | Oil Rubbed Bronze                   |  |  |
| Consult factory for additional paint charges and availability |                 |                          |                   |                 |                                     |  |  |

**FINISHES** 

## **TRIM FINISHES**

NOTE: Trim includes bottom trim, cap, canopy hardware and mounting.

See Shade Finish Color Chart to choose Trim Finish.



Project: \_\_\_\_\_Quantity: \_\_\_\_\_Customer: \_\_\_\_\_







## **PENDANT MOUNTS**





MA10-BLC

MA10-STEM

## **ARM MOUNTS**







## **WALL MOUNTS**