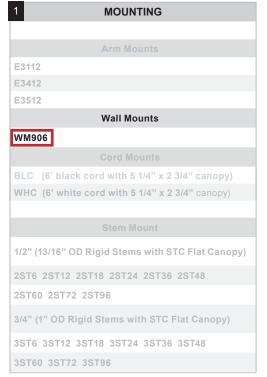

.

### Electrical:

Medium Base Socket and 120v.

### Certifications:

Cord mounts are UL Listed for dry locations. Arm mount, stem mount and wall mount are UL Listed for wet locations.

### Finish:

Finish: A polyester powder coat high quality finish is electro-statically applied and baked at 430° for exceptional durability and color retention. Products undergo an intensive five-step cleansing and pretreatment process for maximum paint adhesion.

Marine grade finish provides superior salt, humidity and UV protection. This coating withstands up to 3000 hours of continuous salt spray, comes with a 5-year warranty and is available in either a textured or gloss

**Modifications:** Consult factory for custom or modified luminaires.

### **MA10** 200w maximum Incandescent

Weight: 2.5 lbs







| 2                              | LENS            |  |  |  |
|--------------------------------|-----------------|--|--|--|
| NL (No Lens)                   |                 |  |  |  |
| CL10 (Clear Fla                | t Acrylic Lens) |  |  |  |
| WH10 (White Flat Acrylic Lens) |                 |  |  |  |

| FINISHES                                                      |                 |                          |                   |                 |                                     |  |  |
|---------------------------------------------------------------|-----------------|--------------------------|-------------------|-----------------|-------------------------------------|--|--|
| Standard<br>Grade                                             | Marine<br>Grade |