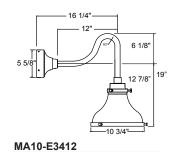

| Caramel                  | 69                | 113             | Gunmetal Gray                       |  |  |
| 68                                                            | 126             | Black Silver             | 83                | 134             | Oil Rubbed Bronze                   |  |  |
| Consult factory for additional paint charges and availability |                 |                          |                   |                 |                                     |  |  |

**FINISHES** 

## **TRIM FINISHES**

NOTE: Trim includes bottom trim, cap, canopy hardware and mounting.

See Shade Finish Color Chart to choose Trim Finish.



Project: \_\_\_\_\_Quantity: \_\_\_\_\_Customer: \_\_\_\_\_







## **PENDANT MOUNTS**





MA10-BLC

MA10-STEM

## **ARM MOUNTS**







## **WALL MOUNTS**