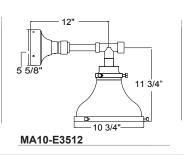

| Caramel                  | 69                | 113             | Gunmetal Gray                       |  |  |
| 68                                                            | 126             | Black Silver             | 83                | 134             | Oil Rubbed Bronze                   |  |  |
| Consult factory for additional paint charges and availability |                 |                          |                   |                 |                                     |  |  |

**FINISHES** 

## **TRIM FINISHES**

NOTE: Trim includes bottom trim, cap, canopy hardware and mounting.

See Shade Finish Color Chart to choose Trim Finish.



Project: \_\_\_\_\_Quantity: \_\_\_\_\_Customer: \_\_\_\_\_







## **PENDANT MOUNTS**





MA10-BLC

MA10-STEM

## **ARM MOUNTS**







## **WALL MOUNTS**