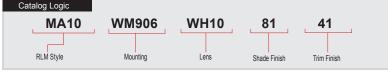

# Specifications MA10-WM906-WH10

| 12 | 2 3/8" |
|----|--------|
|----|--------|

Project: . Quantity: Fixture Type: \_ Customer:

### **MA10** 200w maximum Incandescent

Weight: 2.5 lbs

| 2                              | LENS            |  |  |  |
|--------------------------------|-----------------|--|--|--|
| NL (No Lens)                   |                 |  |  |  |
| CL10 (Clear Fla                | t Acrylic Lens) |  |  |  |
| WH10 (White Flat Acrylic Lens) |                 |  |  |  |