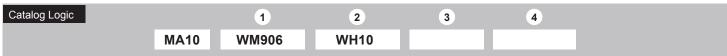

# Specifications MA10-WM906-WH10

| 12 | 2 3/8" |
|----|--------|
|----|--------|

Project: . Quantity: Fixture Type: \_ Customer: