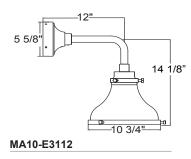

| Caramel                  | 69                | 113             | Gunmetal Gray                       |  |  |
| 68                                                            | 126             | Black Silver             | 83                | 134             | Oil Rubbed Bronze                   |  |  |
| Consult factory for additional paint charges and availability |                 |                          |                   |                 |                                     |  |  |

**FINISHES** 

## **TRIM FINISHES**

NOTE: Trim includes bottom trim, cap, canopy hardware and mounting.

See Shade Finish Color Chart to choose Trim Finish.



Project: \_\_\_\_\_Quantity: \_\_\_\_\_Customer: \_\_\_\_\_







## **PENDANT MOUNTS**





MA10-BLC

MA10-STEM

## **ARM MOUNTS**







## **WALL MOUNTS**