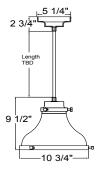

# Specifications MA10-WM906-WH10

| 12 | 2 3/8" |
|----|--------|
|----|--------|

Project: . Quantity: Fixture Type: \_ Customer:

### **MA10** 200w maximum Incandescent

Weight: 2.5 lbs

| 2                              | LENS            |  |  |  |
|--------------------------------|-----------------|--|--|--|
| NL (No Lens)                   |                 |  |  |  |
| CL10 (Clear Fla                | t Acrylic Lens) |  |  |  |
| WH10 (White Flat Acrylic Lens) |                 |  |  |  |