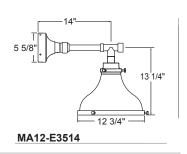

### **MA12** 200w maximum Incandescent

Weight: 3.0 lbs

| Catalog Logic |      | 1     | 2    | 3 | 4 |
|---------------|------|-------|------|---|---|
|               | MA12 | E3114 | WH12 |   |   |

| 3 FINISHES                                                    |                 |                          |                   |                 |                                     |  |  |  |
|---------------------------------------------------------------|-----------------|--------------------------|-------------------|-----------------|-------------------------------------|--|--|--|
| Standard<br>Grade                                             | Marine<br>Grade |                          | Standard<br>Grade | Marine<br>Grade |                                     |  |  |  |
| 40                                                            | NA              | Raw Unfinished           | 53                | 100             | Copper Clay                         |  |  |  |
| 41                                                            | 101             | Black                    | 56                | 109             | Silver                              |  |  |  |
| 42                                                            | 102             | Forest Green             | 61                | 106             | Black Verde                         |  |  |  |
| 43                                                            | 114             | Bright Red               | 70                | 118             | Painted Chrome                      |  |  |  |
| 44                                                            | 107             | White                    | 71                | 105             | Painted Copper                      |  |  |  |
| 45                                                            | 112             | Bright Blue              | 72                | 108             | Textured Black                      |  |  |  |
| 46                                                            | 123             | Sunny Yellow             | 73                | 125             | Matte Black                         |  |  |  |
| 47                                                            | 120             | Aqua Green               | 76                | 121             | Textured<br>Architectural<br>Bronze |  |  |  |
| 49                                                            | NA              | Galvanized               | 77                | 127             | Textured White                      |  |  |  |
| 50                                                            | 111             | Navy                     | 78                | 124             | Textured Silver                     |  |  |  |
| 51                                                            | 103             | Architectural<br>Bronze  | 10                | 130             | Aspen Green                         |  |  |  |
| 52                                                            | 104             | Patina Verde             | 11                | 131             | Cantaloupe                          |  |  |  |
| 12                                                            | 133             | Lilac                    | 13                | 132             | Putty                               |  |  |  |
| Premium<br>Grade                                              | Marine<br>Grade |                          | Premium<br>Grade  | Marine<br>Grade |                                     |  |  |  |
| 81                                                            | 129             | Extreme Chrome           | 64                | 116             | Candy Apple Red                     |  |  |  |
| 80                                                            | 117             | Textured Desert<br>Stone | 65                | 122             | Cobalt Blue                         |  |  |  |
| 67                                                            | 119             | Butterscotch             | 82                | 128             | Graystone                           |  |  |  |
| 66                                                            | 115             | Caramel                  | 69                | 113             | Gunmetal Gray                       |  |  |  |
| 68                                                            | 126             | Black Silver             | 83                | 134             | Oil Rubbed Bronze                   |  |  |  |
| Consult factory for additional paint charges and availability |                 |                          |                   |                 |                                     |  |  |  |