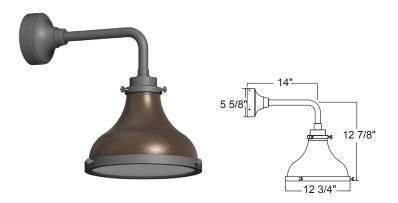

### **MA12** 200w maximum Incandescent

Weight: 3.0 lbs

| Catalog Logic |      | 1     | 2    | 3 | 4 |
|---------------|------|-------|------|---|---|
|               | MA12 | E3114 | WH12 |   |   |

| 3 FINISHES                                                    |                 |                          |                   |                 |                                     |  |  |  |
|---------------------------------------------------------------|-----------------|--------------------------|-------------------|-----------------|-------------------------------------|--|--|--|
| Standard<br>Grade                                             | Marine<br>Grade |                          | Standard<br>Grade | Marine<br>Grade |                                     |  |  |  |
| 40                                                            | NA              | Raw Unfinished           | 53                | 100             | Copper Clay                         |  |  |  |
| 41                                                            | 101             | Black                    | 56                | 109             | Silver                              |  |  |  |
| 42                                                            | 102             | Forest Green             | 61                | 106             | Black Verde                         |  |  |  |
| 43                                                            | 114             | Bright Red               | 70                | 118             | Painted Chrome                      |  |  |  |
| 44                                                            | 107             | White                    | 71                | 105             | Painted Copper                      |  |  |  |
| 45                                                            | 112             | Bright Blue              | 72                | 108             | Textured Black                      |  |  |  |
| 46                                                            | 123             | Sunny Yellow             | 73                | 125             | Matte Black                         |  |  |  |
| 47                                                            | 120             | Aqua Green               | 76                | 121             | Textured<br>Architectural<br>Bronze |  |  |  |
| 49                                                            | NA              | Galvanized               | 77                | 127             | Textured White                      |  |  |  |
| 50                                                            | 111             | Navy                     | 78                | 124             | Textured Silver                     |  |  |  |
| 51                                                            | 103             | Architectural<br>Bronze  | 10                | 130             | Aspen Green                         |  |  |  |
| 52                                                            | 104             | Patina Verde             | 11                | 131             | Cantaloupe                          |  |  |  |
| 12                                                            | 133             | Lilac                    | 13                | 132             | Putty                               |  |  |  |
| Premium<br>Grade                                              | Marine<br>Grade |                          | Premium<br>Grade  | Marine<br>Grade |                                     |  |  |  |
| 81                                                            | 129             | Extreme Chrome           | 64                | 116             | Candy Apple Red                     |  |  |  |
| 80                                                            | 117             | Textured Desert<br>Stone | 65                | 122             | Cobalt Blue                         |  |  |  |
| 67                                                            | 119             | Butterscotch             | 82                | 128             | Graystone                           |  |  |  |
| 66                                                            | 115             | Caramel                  | 69                | 113             | Gunmetal Gray                       |  |  |  |
| 68                                                            | 126             | Black Silver             | 83                | 134             | Oil Rubbed Bronze                   |  |  |  |
| Consult factory for additional paint charges and availability |                 |                          |                   |                 |                                     |  |  |  |