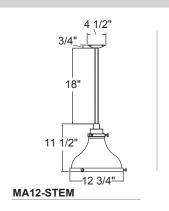

| 115             | Caramel                  | 69                | 113             | Gunmetal Gray                       |  |  |  |
| 68                                                            | 126             | Black Silver             | 83                | 134             | Oil Rubbed Bronze                   |  |  |  |
| Consult factory for additional paint charges and availability |                 |                          |                   |                 |                                     |  |  |  |

EINIIGHEG

# **TRIM FINISHES** NOTE: Trim includes bottom trim, cap, canopy

See Shade Finish Color Chart to choose Trim Finish.

hardware and mounting.



Project: \_\_\_\_\_\_Quantity: \_\_\_\_\_\_Customer: \_\_\_\_\_\_







# **PENDANT MOUNTS**





# **ARM MOUNTS**







# **WALL MOUNTS**