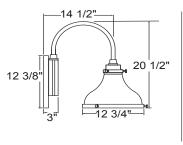

amel                  | 69                | 113             | Gunmetal Gray                       |  |  |  |
| 68                                                            | 126             | Black Silver             | 83                | 134             | Oil Rubbed Bronze                   |  |  |  |
| Consult factory for additional paint charges and availability |                 |                          |                   |                 |                                     |  |  |  |

EINIIGHEG

# **TRIM FINISHES** NOTE: Trim includes bottom trim, cap, canopy

See Shade Finish Color Chart to choose Trim Finish.

hardware and mounting.



Project: \_\_\_\_\_\_Quantity: \_\_\_\_\_\_Customer: \_\_\_\_\_\_







# **PENDANT MOUNTS**





# **ARM MOUNTS**







# **WALL MOUNTS**