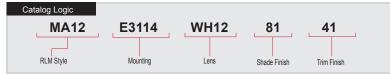

### **MA12** 200w maximum Incandescent

Weight: 3.0 lbs

| Catalog Logic |      | 1     | 2    | 3 | 4 |
|---------------|------|-------|------|---|---|
|               | MA12 | E3114 | WH12 |   |   |

| 3 FINISHES                                                    |                 |                          |                   |                 |                                     |  |  |  |
|---------------------------------------------------------------|-----------------|--------------------------|-------------------|-----------------|-------------------------------------|--|--|--|
| Standard<br>Grade                                             | Marine<br>Grade |                          | Standard<br>Grade | Marine<br>Grade |                                     |  |  |  |
| 40                                                            | NA              | Raw Unfinished           | 53                | 100             | Copper Clay                         |  |  |  |
| 41                                                            | 101             | Black                    | 56                | 109             | Silver                              |  |  |  |
| 42                                                            | 102             | Forest Green             | 61                | 106             | Black Verde                         |  |  |  |
| 43                                                            | 114             | Bright Red               | 70                | 118             | Painted Chrome                      |  |  |  |
| 44                                                            | 107             | White                    | 71                | 105             | Painted Copper                      |  |  |  |
| 45                                                            | 112             | Bright Blue              | 72                | 108             | Textured Black                      |  |  |  |
| 46                                                            | 123             | Sunny Yellow             | 73                | 125             | Matte Black                         |  |  |  |
| 47                                                            | 120             | Aqua Green               | 76                | 121             | Textured<br>Architectural<br>Bronze |  |  |  |
| 49                                                            | NA              | Galvanized               | 77                | 127             | Textured White                      |  |  |  |
| 50                                                            | 111             | Navy                     | 78                | 124             | Textured Silver                     |  |  |  |
| 51                                                            | 103             | Architectural<br>Bronze  | 10                | 130             | Aspen Green                         |  |  |  |
| 52                                                            | 104             | Patina Verde             | 11                | 131             | Cantaloupe                          |  |  |  |
| 12                                                            | 133             | Lilac                    | 13                | 132             | Putty                               |  |  |  |
| Premium<br>Grade                                              | Marine<br>Grade |                          | Premium<br>Grade  | Marine<br>Grade |                                     |  |  |  |
| 81                                                            | 129             | Extreme Chrome           | 64                | 116             | Candy Apple Red                     |  |  |  |
| 80                                                            | 117             | Textured Desert<br>Stone | 65                | 122             | Cobalt Blue                         |  |  |  |
| 67                                                            | 119             | Butterscotch             | 82                | 128             | Graystone                           |  |  |  |
| 66                                                            | 115             | Caramel                  | 69                | 113             | Gunmetal Gray                       |  |  |  |
| 68                                                            | 126             | Black Silver             | 83                | 134             | Oil Rubbed Bronze                   |  |  |  |
| Consult factory for additional paint charges and availability |                 |                          |                   |                 |                                     |  |  |  |