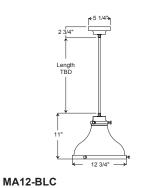

| 115             | Caramel                  | 69                | 113             | Gunmetal Gray                       |  |  |  |
| 68                                                            | 126             | Black Silver             | 83                | 134             | Oil Rubbed Bronze                   |  |  |  |
| Consult factory for additional paint charges and availability |                 |                          |                   |                 |                                     |  |  |  |

EINIIGHEG

# **TRIM FINISHES** NOTE: Trim includes bottom trim, cap, canopy

See Shade Finish Color Chart to choose Trim Finish.

hardware and mounting.



Project: \_\_\_\_\_\_Quantity: \_\_\_\_\_\_Customer: \_\_\_\_\_\_







# **PENDANT MOUNTS**





# **ARM MOUNTS**







# **WALL MOUNTS**