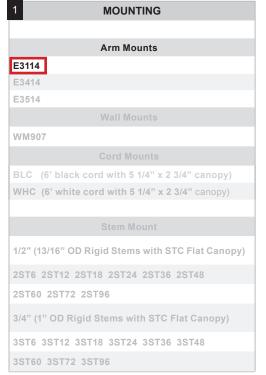

### **MA12** 200w maximum Incandescent

Weight: 3.0 lbs

| Catalog Logic |      | 1     | 2    | 3 | 4 |
|---------------|------|-------|------|---|---|
|               | MA12 | E3114 | WH12 |   |   |

| 3 FINISHES                                                    |                 |                          |                   |                 |                                     |  |  |  |
|---------------------------------------------------------------|-----------------|--------------------------|-------------------|-----------------|-------------------------------------|--|--|--|
| Standard<br>Grade                                             | Marine<br>Grade |                          | Standard<br>Grade | Marine<br>Grade |                                     |  |  |  |
| 40                                                            | NA              | Raw Unfinished           | 53                | 100             | Copper Clay                         |  |  |  |
| 41                                                            | 101             | Black                    | 56                | 109             | Silver                              |  |  |  |
| 42                                                            | 102             | Forest Green             | 61                | 106             | Black Verde                         |  |  |  |
| 43                                                            | 114             | Bright Red               | 70                | 118             | Painted Chrome                      |  |  |  |
| 44                                                            | 107             | White                    | 71                | 105             | Painted Copper                      |  |  |  |
| 45                                                            | 112             | Bright Blue              | 72                | 108             | Textured Black                      |  |  |  |
| 46                                                            | 123             | Sunny Yellow             | 73                | 125             | Matte Black                         |  |  |  |
| 47                                                            | 120             | Aqua Green               | 76                | 121             | Textured<br>Architectural<br>Bronze |  |  |  |
| 49                                                            | NA              | Galvanized               | 77                | 127             | Textured White                      |  |  |  |
| 50                                                            | 111             | Navy                     | 78                | 124             | Textured Silver                     |  |  |  |
| 51                                                            | 103             | Architectural<br>Bronze  | 10                | 130             | Aspen Green                         |  |  |  |
| 52                                                            | 104             | Patina Verde             | 11                | 131             | Cantaloupe                          |  |  |  |
| 12                                                            | 133             | Lilac                    | 13                | 132             | Putty                               |  |  |  |
| Premium<br>Grade                                              | Marine<br>Grade |                          | Premium<br>Grade  | Marine<br>Grade |                                     |  |  |  |
| 81                                                            | 129             | Extreme Chrome           | 64                | 116             | Candy Apple Red                     |  |  |  |
| 80                                                            | 117             | Textured Desert<br>Stone | 65                | 122             | Cobalt Blue                         |  |  |  |
| 67                                                            | 119             | Butterscotch             | 82                | 128             | Graystone                           |  |  |  |
| 66                                                            | 115             | Caramel                  | 69                | 113             | Gunmetal Gray                       |  |  |  |
| 68                                                            | 126             | Black Silver             | 83                | 134             | Oil Rubbed Bronze                   |  |  |  |
| Consult factory for additional paint charges and availability |                 |                          |                   |                 |                                     |  |  |  |