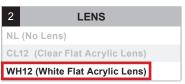

### **MA12** 200w maximum Incandescent

Weight: 3.0 lbs

| Catalog Logic |      | 1     | 2    | 3 | 4 |
|---------------|------|-------|------|---|---|
|               | MA12 | E3114 | WH12 |   |   |

| 3 FINISHES                                                    |                 |                          |                   |                 |                                     |  |  |  |
|---------------------------------------------------------------|-----------------|--------------------------|-------------------|-----------------|-------------------------------------|--|--|--|
| Standard<br>Grade                                             | Marine<br>Grade |                          | Standard<br>Grade | Marine<br>Grade |                                     |  |  |  |
| 40                                                            | NA              | Raw Unfinished           | 53                | 100             | Copper Clay                         |  |  |  |
| 41                                                            | 101             | Black                    | 56                | 109             | Silver                              |  |  |  |
| 42                                                            | 102             | Forest Green             | 61                | 106             | Black Verde                         |  |  |  |
| 43                                                            | 114             | Bright Red               | 70                | 118             | Painted Chrome                      |  |  |  |
| 44                                                            | 107             | White                    | 71                | 105             | Painted Copper                      |  |  |  |
| 45                                                            | 112             | Bright Blue              | 72                | 108             | Textured Black                      |  |  |  |
| 46                                                            | 123             | Sunny Yellow             | 73                | 125             | Matte Black                         |  |  |  |
| 47                                                            | 120             | Aqua Green               | 76                | 121             | Textured<br>Architectural<br>Bronze |  |  |  |
| 49                                                            | NA              | Galvanized               | 77                | 127             | Textured White                      |  |  |  |
| 50                                                            | 111             | Navy                     | 78                | 124             | Textured Silver                     |  |  |  |
| 51                                                            | 103             | Architectural<br>Bronze  | 10                | 130             | Aspen Green                         |  |  |  |
| 52                                                            | 104             | Patina Verde             | 11                | 131             | Cantaloupe                          |  |  |  |
| 12                                                            | 133             | Lilac                    | 13                | 132             | Putty                               |  |  |  |
| Premium<br>Grade                                              | Marine<br>Grade |                          | Premium<br>Grade  | Marine<br>Grade |                                     |  |  |  |
| 81                                                            | 129             | Extreme Chrome           | 64                | 116             | Candy Apple Red                     |  |  |  |
| 80                                                            | 117             | Textured Desert<br>Stone | 65                | 122             | Cobalt Blue                         |  |  |  |
| 67                                                            | 119             | Butterscotch             | 82                | 128             | Graystone                           |  |  |  |
| 66                                                            | 115             | Caramel                  | 69                | 113             | Gunmetal Gray                       |  |  |  |
| 68                                                            | 126             | Black Silver             | 83                | 134             | Oil Rubbed Bronze                   |  |  |  |
| Consult factory for additional paint charges and availability |                 |                          |                   |                 |                                     |  |  |  |