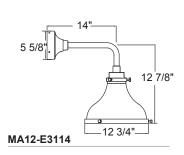

| 115             | Caramel                  | 69                | 113             | Gunmetal Gray                       |  |  |  |
| 68                                                            | 126             | Black Silver             | 83                | 134             | Oil Rubbed Bronze                   |  |  |  |
| Consult factory for additional paint charges and availability |                 |                          |                   |                 |                                     |  |  |  |

EINIIGHEG

# **TRIM FINISHES** NOTE: Trim includes bottom trim, cap, canopy

See Shade Finish Color Chart to choose Trim Finish.

hardware and mounting.



Project: \_\_\_\_\_\_Quantity: \_\_\_\_\_\_Customer: \_\_\_\_\_\_







# **PENDANT MOUNTS**





# **ARM MOUNTS**







# **WALL MOUNTS**