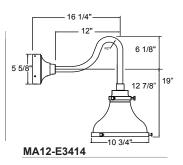

| 115             | Caramel                  | 69                | 113             | Gunmetal Gray                       |  |  |  |
| 68                                                            | 126             | Black Silver             | 83                | 134             | Oil Rubbed Bronze                   |  |  |  |
| Consult factory for additional paint charges and availability |                 |                          |                   |                 |                                     |  |  |  |

EINIIGHEG

# **TRIM FINISHES** NOTE: Trim includes bottom trim, cap, canopy

See Shade Finish Color Chart to choose Trim Finish.

hardware and mounting.



Project: \_\_\_\_\_\_Quantity: \_\_\_\_\_\_Customer: \_\_\_\_\_\_







# **PENDANT MOUNTS**





# **ARM MOUNTS**







# **WALL MOUNTS**