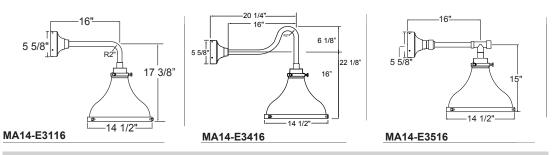

ANPLighting

## Specifications MA14-BLC-WH14



| NOTE: Trim includes bottom trim, cap, canop hardware and mounting. | 4               |                   | TRIM                 | FINISHE | S     |      |        |
|--------------------------------------------------------------------|-----------------|-------------------|----------------------|---------|-------|------|--------|
| hardware and mounting.                                             | NOTE:<br>hardwa | : Trim<br>are and | includes<br>mounting | bottom  | trim, | cap, | canopy |

See Shade Finish Color Chart to choose Trim Finish.

12202017



## Specifications MA14-BLC-WH14



**PENDANT MOUNTS** 



## **ARM MOUNTS**



## WALL MOUNTS