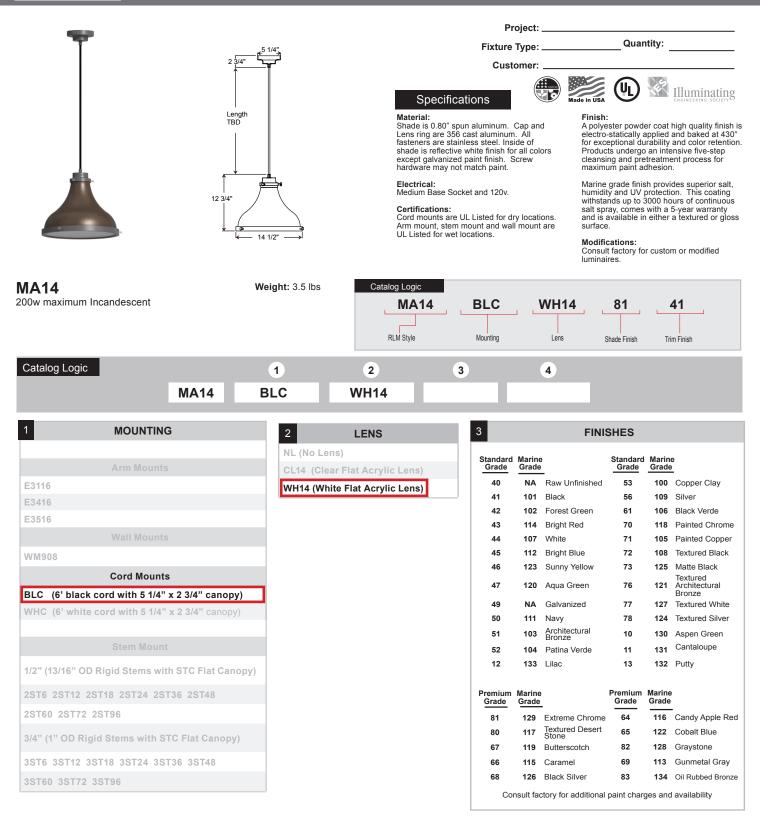

## Specifications MA14-BLC-WH14

| NOTE: Trim includes bottom trim, cap, canop hardware and mounting. | 4               |                   | TRIM                 | FINISHE | S     |      |        |
|--------------------------------------------------------------------|-----------------|-------------------|----------------------|---------|-------|------|--------|
| hardware and mounting.                                             | NOTE:<br>hardwa | : Trim<br>are and | includes<br>mounting | bottom  | trim, | cap, | canopy |

See Shade Finish Color Chart to choose Trim Finish.

12202017