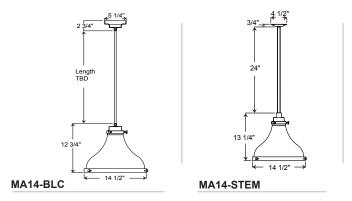

ANPLighting

## Specifications MA14-BLC-WH14



| NOTE: Trim includes bottom trim, cap, canop hardware and mounting. | 4               |                   | TRIM                 | FINISHE | S     |      |        |
|--------------------------------------------------------------------|-----------------|-------------------|----------------------|---------|-------|------|--------|
| hardware and mounting.                                             | NOTE:<br>hardwa | : Trim<br>are and | includes<br>mounting | bottom  | trim, | cap, | canopy |

See Shade Finish Color Chart to choose Trim Finish.

12202017



## Specifications MA14-BLC-WH14



**PENDANT MOUNTS** 



## **ARM MOUNTS**



## WALL MOUNTS