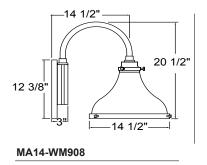

ANPLighting

## Specifications MA14-BLC-WH14



| NOTE: Trim includes bottom trim, cap, canop hardware and mounting. | 4               |                   | TRIM                 | FINISHE | S     |      |        |
|--------------------------------------------------------------------|-----------------|-------------------|----------------------|---------|-------|------|--------|
| hardware and mounting.                                             | NOTE:<br>hardwa | : Trim<br>are and | includes<br>mounting | bottom  | trim, | cap, | canopy |

See Shade Finish Color Chart to choose Trim Finish.

12202017



## Specifications MA14-BLC-WH14



**PENDANT MOUNTS** 



## **ARM MOUNTS**



## WALL MOUNTS