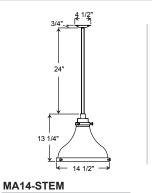

|  |
| 68                                                            | 126             | Black Silver             | 83                | 134             | Oil Rubbed Bronze                   |  |
| Consult factory for additional paint charges and availability |                 |                          |                   |                 |                                     |  |

EINIGHES

## **TRIM FINISHES** NOTE: Trim includes bottom trim, cap, canopy

hardware and mounting.

See Shade Finish Color Chart to choose Trim Finish.



| Project:      |       |           |  |
|---------------|-------|-----------|--|
| Fixture Type: |       | Quantity: |  |
| Customer:     |       |           |  |
|               | 2000x |           |  |







## **PENDANT MOUNTS**





## **ARM MOUNTS**







## **WALL MOUNTS**