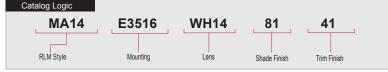

match paint.

Electrical: Medium Base Socket and 120v.

Certifications:
Cord mounts are UL Listed for dry locations. Arm mount, stem mount and wall mount are UL Listed for wet locations.

#### Finish:

A polyester powder coat high quality finish is electro-statically applied and baked at 430° for exceptional durability and color retention. Products undergo an intensive five-step cleansing and pretreatment process for maximum paint adhesion.

Marine grade finish provides superior salt, humidity and UV protection. This coating withstands up to 3000 hours of continuous salt spray, comes with a 5-year warranty and is available in either a textured or gloss surface.

### Modifications:

Consult factory for custom or modified luminaires.

### **MA14** 200w maximum Incandescent

Weight: 3.5 lbs









| 3 FINISHES                                                    |                 |                          |                   |                 |                                     |  |
|---------------------------------------------------------------|-----------------|--------------------------|-------------------|-----------------|-------------------------------------|--|
| Standard<br>Grade                                             | Marine<br>Grade |                          | Standard<br>Grade | Marine<br>Grade |                                     |  |
| 40                                                            | NA              | Raw Unfinished           | 53                | 100             | Copper Clay                         |  |
| 41