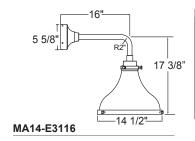

|  |
| 68                                                            | 126             | Black Silver             | 83                | 134             | Oil Rubbed Bronze                   |  |
| Consult factory for additional paint charges and availability |                 |                          |                   |                 |                                     |  |

EINIGHES

## **TRIM FINISHES** NOTE: Trim includes bottom trim, cap, canopy

hardware and mounting.

See Shade Finish Color Chart to choose Trim Finish.



| Project:      |       |           |  |
|---------------|-------|-----------|--|
| Fixture Type: |       | Quantity: |  |
| Customer:     |       |           |  |
|               | 2000x |           |  |







## **PENDANT MOUNTS**





## **ARM MOUNTS**







## **WALL MOUNTS**