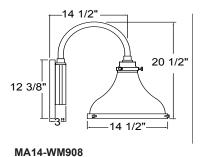

| 126             | Black Silver             | 83                | 134             | Oil Rubbed Bronze                   |  |
| Consult factory for additional paint charges and availability |                 |                          |                   |                 |                                     |  |

EINIGHES

## **TRIM FINISHES** NOTE: Trim includes bottom trim, cap, canopy

hardware and mounting.

See Shade Finish Color Chart to choose Trim Finish.



| Project:      |       |           |  |
|---------------|-------|-----------|--|
| Fixture Type: |       | Quantity: |  |
| Customer:     |       |           |  |
|               | 2000x |           |  |







## **PENDANT MOUNTS**





## **ARM MOUNTS**







## **WALL MOUNTS**