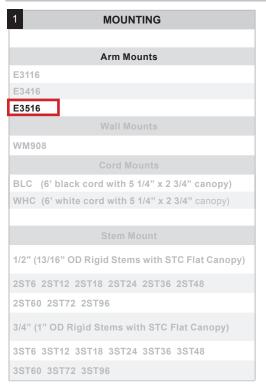

h paint.

Electrical: Medium Base Socket and 120v.

Certifications:
Cord mounts are UL Listed for dry locations. Arm mount, stem mount and wall mount are UL Listed for wet locations.

#### Finish:

A polyester powder coat high quality finish is electro-statically applied and baked at 430° for exceptional durability and color retention. Products undergo an intensive five-step cleansing and pretreatment process for maximum paint adhesion.

Marine grade finish provides superior salt, humidity and UV protection. This coating withstands up to 3000 hours of continuous salt spray, comes with a 5-year warranty and is available in either a textured or gloss surface.

### Modifications:

Consult factory for custom or modified luminaires.

### **MA14** 200w maximum Incandescent

Weight: 3.5 lbs









| 3 FINISHES                                                    |                 |                          |                   |                 |                                     |  |
|---------------------------------------------------------------|-----------------|--------------------------|-------------------|-----------------|-------------------------------------|--|
| Standard<br>Grade                                             | Marine<br>Grade |                          | Standard<br>Grade | Marine<br>Grade |                                     |  |
| 40                                                            | NA              | Raw Unfinished           | 53                | 100             | Copper Clay                         |  |
| 41