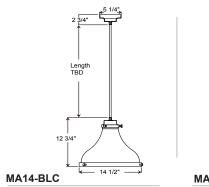

# Specifications MA14-E3516-WH14

| • |  |
|---|--|

| <u></u> 1 | 16" |
|-----------|-----|
| 5 5/8"    |     |
| 5 5/6     | 15" |

Project: Quantity: Fixture Type: \_ Customer:

**Illuminating** 

### **MA14** 200w maximum Incandescent

Weight: 3.5 lbs

| 3 FINISHES                                                    |                 |                          |                   |                 |                                     |  |
|---------------------------------------------------------------|-----------------|--------------------------|-------------------|-----------------|-------------------------------------|--|
| Standard<br>Grade                                             | Marine<br>Grade |                          | Standard<br>Grade | Marine<br>Grade |                                     |  |
| 40                                                            | NA              | Raw Unfinished           | 53                | 100             | Copper Clay                         |  |
| 41                                                            | 101             | Black                    | 56                | 109             | Silver                              |  |
| 42                                                            | 102             | Forest Green             | 61                | 106             | Black Verde                         |  |
| 43                                                            | 114             | Bright Red               | 70                | 118             | Painted Chrome                      |  |
| 44                                                            | 107             | White                    | 71                | 105             | Painted Copper                      |  |
| 45                                                            | 112             | Bright Blue              | 72                | 108             | Textured Black                      |  |
| 46                                                            | 123             | Sunny Yellow             | 73                | 125             | Matte Black                         |  |
| 47                                                            | 120             | Aqua Green               | 76                | 121             | Textured<br>Architectural<br>Bronze |  |
| 49                                                            | NA              | Galvanized               | 77                | 127             | Textured White                      |  |
| 50                                                            | 111             | Navy                     | 78                | 124             | Textured Silver                     |  |
| 51                                                            | 103             | Architectural<br>Bronze  | 10                | 130             | Aspen Green                         |  |
| 52                                                            | 104             | Patina Verde             | 11                | 131             | Cantaloupe                          |  |
| 12                                                            | 133             | Lilac                    | 13                | 132             | Putty                               |  |
| Premium<br>Grade                                              | Marine<br>Grade |                          | Premium<br>Grade  | Marine<br>Grade |                                     |  |
| 81                                                            | 129             | Extreme Chrome           | 64                | 116             | Candy Apple Red                     |  |
| 80                                                            | 117             | Textured Desert<br>Stone | 65                | 122             | Cobalt Blue                         |  |
| 67                                                            | 119             | Butterscotch             | 82                | 128             | Graystone                           |  |
| 66                                                            | 115             | Caramel                  | 69                | 113             | Gunmetal Gray                       |  |
| 68                                                            | 126             | Black Silver             | 83                | 134             | Oil Rubbed Bronze                   |  |
| Consult factory for additional paint charges and availability |                 |                          |                   |                 |                                     |  |