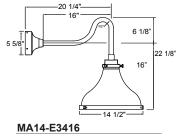

|
| 68                                                            | 126             | Black Silver             | 83                | 134             | Oil Rubbed Bronze                   |  |
| Consult factory for additional paint charges and availability |                 |                          |                   |                 |                                     |  |

EINIGHES

## **TRIM FINISHES** NOTE: Trim includes bottom trim, cap, canopy

hardware and mounting.

See Shade Finish Color Chart to choose Trim Finish.



| Project:      |       |           |  |
|---------------|-------|-----------|--|
| Fixture Type: |       | Quantity: |  |
| Customer:     |       |           |  |
|               | 2000x |           |  |







## **PENDANT MOUNTS**





## **ARM MOUNTS**







## **WALL MOUNTS**