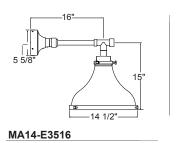

| 68                                                            | 126             | Black Silver             | 83                | 134             | Oil Rubbed Bronze                   |  |
| Consult factory for additional paint charges and availability |                 |                          |                   |                 |                                     |  |

EINIGHES

## **TRIM FINISHES** NOTE: Trim includes bottom trim, cap, canopy

hardware and mounting.

See Shade Finish Color Chart to choose Trim Finish.



| Project:      |       |           |  |
|---------------|-------|-----------|--|
| Fixture Type: |       | Quantity: |  |
| Customer:     |       |           |  |
|               | 2000x |           |  |







## **PENDANT MOUNTS**





## **ARM MOUNTS**







## **WALL MOUNTS**