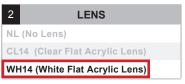

paint.

Electrical: Medium Base Socket and 120v.

Certifications:
Cord mounts are UL Listed for dry locations. Arm mount, stem mount and wall mount are UL Listed for wet locations.

#### Finish:

A polyester powder coat high quality finish is electro-statically applied and baked at 430° for exceptional durability and color retention. Products undergo an intensive five-step cleansing and pretreatment process for maximum paint adhesion.

Marine grade finish provides superior salt, humidity and UV protection. This coating withstands up to 3000 hours of continuous salt spray, comes with a 5-year warranty and is available in either a textured or gloss surface.

### Modifications:

Consult factory for custom or modified luminaires.

### **MA14** 200w maximum Incandescent

Weight: 3.5 lbs









| 3 FINISHES                                                    |                 |                          |                   |                 |                                     |  |
|---------------------------------------------------------------|-----------------|--------------------------|-------------------|-----------------|-------------------------------------|--|
| Standard<br>Grade                                             | Marine<br>Grade |                          | Standard<br>Grade | Marine<br>Grade |                                     |  |
| 40                                                            | NA              | Raw Unfinished           | 53                | 100             | Copper Clay                         |  |
| 41