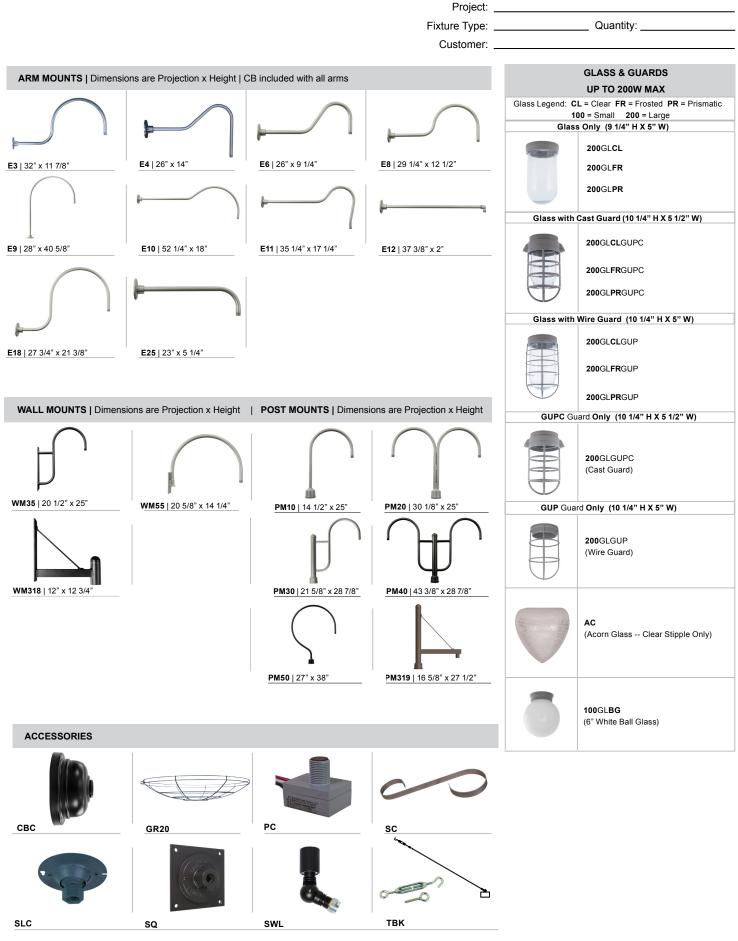

## **Specifications WF520**

|                                                                                                               |                                                 |                                                                                     |                                                                                                                                                                                                                                                                        | Project                                                                                                                                                                                                                                                                                              |                                                                |                                                                                                                                                                                                                                                                                                                               |          |                                                                                                                                                                                                                                                                              |                                |               |            |  |
|---------------------------------------------------------------------------------------------------------------|-------------------------------------------------|-------------------------------------------------------------------------------------|------------------------------------------------------------------------------------------------------------------------------------------------------------------------------------------------------------------------------------------------------------------------|------------------------------------------------------------------------------------------------------------------------------------------------------------------------------------------------------------------------------------------------------------------------------------------------------|----------------------------------------------------------------|-------------------------------------------------------------------------------------------------------------------------------------------------------------------------------------------------------------------------------------------------------------------------------------------------------------------------------|----------|------------------------------------------------------------------------------------------------------------------------------------------------------------------------------------------------------------------------------------------------------------------------------|--------------------------------|---------------|------------|--|
|                                                                                                               |                                                 |                                                                                     |                                                                                                                                                                                                                                                                        |                                                                                                                                                                                                                                                                                                      | Quantity:                                                      |                                                                                                                                                                                                                                                                                                                               |          |                                                                                                                                                                                                                                                                              |                                |               |            |  |
|                                                                                                               |                                                 |                                                                                     |                                                                                                                                                                                                                                                                        |                                                                                                                                                                                                                                                                                                      | (ddd).                                                         |                                                                                                                                                                                                                                                                                                                               |          |                                                                                                                                                                                                                                                                              |                                |               |            |  |
|                                                                                                               |                                                 | Specifications                                                                      |                                                                                                                                                                                                                                                                        |                                                                                                                                                                                                                                                                                                      | 🚓 🏬 🖲 🚾 Illuminating                                           |                                                                                                                                                                                                                                                                                                                               |          |                                                                                                                                                                                                                                                                              |                                |               |            |  |
|                                                                                                               |                                                 |                                                                                     |                                                                                                                                                                                                                                                                        | Material:<br>RLM shades are constructed of heavy duty<br>spun aluminum. Wall back plate and ballast<br>housing are cast aluminum. All fasteners are<br>stainless steel. Inside of shade is reflective<br>white finish for all colors except galvanized<br>paint finish. Screw hardware may not match |                                                                |                                                                                                                                                                                                                                                                                                                               |          | Finish:<br>A polyester powder coat high quality finish is<br>electro-statically applied and baked at 430°<br>for exceptional durability and color retention.<br>Products undergo an intensive five-step<br>cleansing and pretreatment process for<br>maximum paint adhesion. |                                |               |            |  |
|                                                                                                               | -20">                                           |                                                                                     | paint.<br>Glass:<br>Choice of clear, frosted or prismatic glass.<br>Electrical:<br>Medium Base Socket, 200w Maximum or<br>GU24 Socket.<br>Approximately 12" of pull wire extends from<br>fixure. Additional pull wire provided for post<br>mount arms and wall mounts. |                                                                                                                                                                                                                                                                                                      |                                                                | Marine grade finish provides superior salt,<br>humidity and UV protection. This coating<br>withstands up to 3000 hours of continuous<br>salt spray, comes with a 5-year warranty<br>and is available in either a textured or gloss<br>surface.<br><b>Modifications:</b><br>Consult factory for custom or modified<br>designs. |          |                                                                                                                                                                                                                                                                              |                                |               |            |  |
| WF520                                                                                                         | Weight: 2.5 lbs                                 |                                                                                     |                                                                                                                                                                                                                                                                        | Certifications:<br>Cord mounts are UL Listed                                                                                                                                                                                                                                                         | for dry locat                                                  | ions.                                                                                                                                                                                                                                                                                                                         |          |                                                                                                                                                                                                                                                                              |                                |               |            |  |
| 200w Max                                                                                                      |                                                 |                                                                                     |                                                                                                                                                                                                                                                                        | Arm mount, stem mount an UL Listed for wet locations.                                                                                                                                                                                                                                                | d wall moun                                                    | t are                                                                                                                                                                                                                                                                                                                         |          |                                                                                                                                                                                                                                                                              |                                |               |            |  |
| Catalog Logic WF520 - MB - E6 - 200GLCL - CBC - 72                                                            |                                                 |                                                                                     |                                                                                                                                                                                                                                                                        |                                                                                                                                                                                                                                                                                                      |                                                                |                                                                                                                                                                                                                                                                                                                               |          |                                                                                                                                                                                                                                                                              |                                |               |            |  |
| Medium Base                                                                                                   |                                                 |                                                                                     |                                                                                                                                                                                                                                                                        | RLM<br>Style                                                                                                                                                                                                                                                                                         | Light                                                          |                                                                                                                                                                                                                                                                                                                               |          | Glass<br>Guar                                                                                                                                                                                                                                                                |                                | ies Fin       | ish        |  |
| Catalog Number                                                                                                | WF520 –                                         | 1                                                                                   | 2                                                                                                                                                                                                                                                                      | - 3                                                                                                                                                                                                                                                                                                  |                                                                | _                                                                                                                                                                                                                                                                                                                             | 4        | -                                                                                                                                                                                                                                                                            | 5                              |               |            |  |
| 1 LIGHT SOL                                                                                                   | IRCE & WATTAGES                                 | 3                                                                                   | GLASS &                                                                                                                                                                                                                                                                | GUARD*                                                                                                                                                                                                                                                                                               | 4                                                              |                                                                                                                                                                                                                                                                                                                               | AC       | CES                                                                                                                                                                                                                                                                          | SORIES*                        |               |            |  |
| GU24 (GU24 Socket)                                                                                            |                                                 | Up to 100w Options                                                                  |                                                                                                                                                                                                                                                                        |                                                                                                                                                                                                                                                                                                      | CBC (Cast back plate Spun Alum Cover)*                         |                                                                                                                                                                                                                                                                                                                               |          |                                                                                                                                                                                                                                                                              |                                |               |            |  |
| MB (Medium Base Socket, 200w Max)                                                                             |                                                 | 100GLCL                                                                             | 100GLCL (Clear Glass)                                                                                                                                                                                                                                                  |                                                                                                                                                                                                                                                                                                      |                                                                | <b>GR20</b> (20" Wire Grill)*                                                                                                                                                                                                                                                                                                 |          |                                                                                                                                                                                                                                                                              |                                |               |            |  |
| 2 MOUNTING SOURCES*                                                                                           |                                                 | 100GLFR (Frosted Glass)                                                             |                                                                                                                                                                                                                                                                        |                                                                                                                                                                                                                                                                                                      | PC (Button Photo Cell) Remote Only                             |                                                                                                                                                                                                                                                                                                                               |          |                                                                                                                                                                                                                                                                              |                                |               |            |  |
|                                                                                                               | Arm Mounts (Cast back plate included)           |                                                                                     | 100GLPR (Prismatic Glass)                                                                                                                                                                                                                                              |                                                                                                                                                                                                                                                                                                      |                                                                | SC (Scroll for Arms)*<br>SLC (Sloped Ceiling Mount Canopy, 20° Max)*                                                                                                                                                                                                                                                          |          |                                                                                                                                                                                                                                                                              |                                |               |            |  |
| E3 E4 E6 E8 E9 E10 E11 E12 E18 E25                                                                            |                                                 | 100GLCLGUP                                                                          | 100GLCLGUP (Clear Glass & Small Wire Guard)                                                                                                                                                                                                                            |                                                                                                                                                                                                                                                                                                      |                                                                | SLC (Sloped Ceiling Mount Canopy, 20° Max)*<br>SQ (Square Back Plate)*                                                                                                                                                                                                                                                        |          |                                                                                                                                                                                                                                                                              |                                |               |            |  |
| Wall Mounts WM35 WM55 WM318                                                                                   |                                                 | 100GLFRGUP (Frosted Glass & Small Wire Guard)                                       |                                                                                                                                                                                                                                                                        |                                                                                                                                                                                                                                                                                                      | SWL                                                            |                                                                                                                                                                                                                                                                                                                               |          |                                                                                                                                                                                                                                                                              |                                |               |            |  |
| Post Mounts                                                                                                   |                                                 | 100GLPRGUP (Prismatic Glass & Small Wire Guard)                                     |                                                                                                                                                                                                                                                                        |                                                                                                                                                                                                                                                                                                      |                                                                | TBK (Turn Buckle Kit)*                                                                                                                                                                                                                                                                                                        |          |                                                                                                                                                                                                                                                                              |                                |               |            |  |
| PM10 PM20 PM30 PM40 PM50 PM319                                                                                |                                                 | 100GLCLGUPC (Clear Glass & Cast Guard) *Accessory finish will match fixture finish. |                                                                                                                                                                                                                                                                        |                                                                                                                                                                                                                                                                                                      |                                                                |                                                                                                                                                                                                                                                                                                                               |          |                                                                                                                                                                                                                                                                              |                                |               |            |  |
| Cord Mounts**<br>(Includes 1" x 5 3/8" canopy)<br>(See page 3 for color cord style)                           |                                                 | 100GLFRGUPC (Frosted Glass & Cast Guard)                                            |                                                                                                                                                                                                                                                                        |                                                                                                                                                                                                                                                                                                      |                                                                |                                                                                                                                                                                                                                                                                                                               |          |                                                                                                                                                                                                                                                                              |                                |               |            |  |
| SJT Cord                                                                                                      |                                                 | 100GLPRGUPC (Prismatic Glass & Cast Guard)                                          |                                                                                                                                                                                                                                                                        |                                                                                                                                                                                                                                                                                                      | 5 FINISHES                                                     |                                                                                                                                                                                                                                                                                                                               |          |                                                                                                                                                                                                                                                                              |                                |               |            |  |
| BLC (6' Black SJT Cord) WHC (6' White SJT Cord)<br>Solid Fabric Colored Cords                                 |                                                 | 100GLGUP (Small Wire Guard with No Glass)                                           |                                                                                                                                                                                                                                                                        |                                                                                                                                                                                                                                                                                                      | *Ma<br>lard Colors                                             | arine Grade<br>Standard                                                                                                                                                                                                                                                                                                       |          | as an additional charge<br>Premium Colors                                                                                                                                                                                                                                    | Premium                        | Marine        |            |  |
| BLSF (6' Black) ORSF (6' Orange)                                                                              |                                                 |                                                                                     |                                                                                                                                                                                                                                                                        | Aspen G                                                                                                                                                                                                                                                                                              |                                                                | Grade<br>10                                                                                                                                                                                                                                                                                                                   | 10M      | High Gloss Black                                                                                                                                                                                                                                                             | Grade<br>01                    | Grade*<br>01M |            |  |
| GYSF (6' Gray)                                                                                                | LGSF (6' Lime Green)                            | 100GLGUPC                                                                           | (Cast Guard wi                                                                                                                                                                                                                                                         | th No Glass)                                                                                                                                                                                                                                                                                         | Cantalou                                                       |                                                                                                                                                                                                                                                                                                                               | 11       | 11M                                                                                                                                                                                                                                                                          | Arctic Silver                  | 14            | 14M        |  |
| CHSF (6' Chocolate Brown)<br>WHSF (6' White)                                                                  | KGSF (6' Kelly Green)<br>CBSF (6' Cobalt Blue)  | AC                                                                                  | (Stipple Glass                                                                                                                                                                                                                                                         | Acorn)                                                                                                                                                                                                                                                                                               | Lilac                                                          |                                                                                                                                                                                                                                                                                                                               | 12       | 12M                                                                                                                                                                                                                                                                          | Candy Apple Red                | 64            | 64M        |  |
| CASF (6' Cardinal)                                                                                            | SBSF (6' Sky Blue)                              | 100GLBG                                                                             | (White Ball Gla                                                                                                                                                                                                                                                        | ss)                                                                                                                                                                                                                                                                                                  | Putty<br>Raw Unf                                               | inishod                                                                                                                                                                                                                                                                                                                       | 13<br>40 | 13M<br>NA                                                                                                                                                                                                                                                                    | Cobalt Blue<br>Caramel         | 65<br>66      | 65M<br>66M |  |
| Patterned Fabric Colored Cords                                                                                |                                                 |                                                                                     | Up to 200w Options                                                                                                                                                                                                                                                     |                                                                                                                                                                                                                                                                                                      | Black                                                          |                                                                                                                                                                                                                                                                                                                               | 40       | 41M                                                                                                                                                                                                                                                                          | Butterscotch                   | 67            | 67M        |  |
| BWHPF (6' Black/White<br>Houndstooth)                                                                         | BIHPF (6' Brown/Ivory<br>Houndstooth)           | 200GLCL                                                                             | (Clear Glass)                                                                                                                                                                                                                                                          |                                                                                                                                                                                                                                                                                                      | Forest G                                                       | reen                                                                                                                                                                                                                                                                                                                          | 42       | 42M                                                                                                                                                                                                                                                                          | Black Silver                   | 68            | 68M        |  |
| GYCPF (6' Gray/Citrus                                                                                         | MOSPF (6' Magenta/Orange                        | 200GLFR                                                                             | (Frosted Glass                                                                                                                                                                                                                                                         | )                                                                                                                                                                                                                                                                                                    | Bright Re<br>White                                             | ed                                                                                                                                                                                                                                                                                                                            | 43<br>44 | 43M<br>44M                                                                                                                                                                                                                                                                   | Gunmetal Gray<br>Mayan Gold    | 69<br>79      | 69M        |  |
| Yellow)<br>NMTPF (6' Navy Mini                                                                                | Stripe)                                         | 200GLPR                                                                             | (Prismatic Glas                                                                                                                                                                                                                                                        | ,<br>,                                                                                                                                                                                                                                                                                               | Bright Bl                                                      | ue                                                                                                                                                                                                                                                                                                                            | 44       | 441M                                                                                                                                                                                                                                                                         | Textured Desert Stone          | 80            | 80M        |  |
| Tweed)                                                                                                        | heis Calanad Canda                              |                                                                                     |                                                                                                                                                                                                                                                                        |                                                                                                                                                                                                                                                                                                      | Sunny Ye                                                       |                                                                                                                                                                                                                                                                                                                               | 46       | 46M                                                                                                                                                                                                                                                                          | Extreme Chrome                 | 81            | 81M        |  |
| GIOSSY Fa                                                                                                     | bric Colored Cords<br>SSGF (6' Sterling Silver) | 200GLCLGUP                                                                          | (Clear Glass &                                                                                                                                                                                                                                                         | Large Wire Guard)                                                                                                                                                                                                                                                                                    | Aqua Gr<br>Galvaniz                                            |                                                                                                                                                                                                                                                                                                                               | 47       | 47M<br>NA                                                                                                                                                                                                                                                                    | Graystone<br>Oil Rubbed Bronze | 82            | 82M<br>83M |  |
| CPGF (6' Copper Penny)                                                                                        | BRGF (6' Bronze)                                | 200GLFRGUP                                                                          | (Frosted Glass                                                                                                                                                                                                                                                         | & Large Wire Guard)                                                                                                                                                                                                                                                                                  | Navy                                                           | 60                                                                                                                                                                                                                                                                                                                            | 50       | 50M                                                                                                                                                                                                                                                                          | Carbon Graphite                | 96            | 96M        |  |
| GOGF (6' Gold)                                                                                                |                                                 | 200GLPRGUP                                                                          | (Prismatic Glas                                                                                                                                                                                                                                                        | ss & Large Wire Guard)                                                                                                                                                                                                                                                                               | Architect                                                      | ural Bronze                                                                                                                                                                                                                                                                                                                   | 51       | 51M                                                                                                                                                                                                                                                                          |                                |               |            |  |
| Cable Mounts**<br>(Includes 1" x 5 3/8" canopy)                                                               |                                                 | 200GLCLGUP                                                                          | <b>C</b> (Clear Glass &                                                                                                                                                                                                                                                | Large Cast Guard)                                                                                                                                                                                                                                                                                    | Patina V                                                       |                                                                                                                                                                                                                                                                                                                               | 52       | 52M<br>53M                                                                                                                                                                                                                                                                   |                                |               |            |  |
| SSC-BLC (Stainless steel cable with 6' Black SJT Cord)                                                        |                                                 | 200GLFRGUP                                                                          | C (Frosted Glass                                                                                                                                                                                                                                                       | & Large Cast Guard)                                                                                                                                                                                                                                                                                  | Copper 0<br>Silver                                             | Jidy                                                                                                                                                                                                                                                                                                                          | 53<br>56 | 53M<br>56M                                                                                                                                                                                                                                                                   |                                |               |            |  |
| SSC-WHC (Stainless steel cable with 6' White SJT Cord)<br>SCC-XXXX (Stainless steel cable with 6' Color cord. |                                                 | 200GLPRGUPC (Prismatic Glass & Large                                                |                                                                                                                                                                                                                                                                        | - /                                                                                                                                                                                                                                                                                                  | Black Ve                                                       | rde                                                                                                                                                                                                                                                                                                                           | 61       | 61M                                                                                                                                                                                                                                                                          |                                |               |            |  |
| Replace XXXX with color cord designation above)                                                               |                                                 |                                                                                     | •                                                                                                                                                                                                                                                                      | • ,                                                                                                                                                                                                                                                                                                  | Painted (                                                      |                                                                                                                                                                                                                                                                                                                               | 70       | 70M                                                                                                                                                                                                                                                                          |                                |               |            |  |
| **Cord/Cable Canopy finish will match fixture finish.<br>Stem Mounts                                          |                                                 | 200GLGUP                                                                            | (Large Wire G                                                                                                                                                                                                                                                          | uard with No Glass)                                                                                                                                                                                                                                                                                  | Painted (<br>Textured                                          |                                                                                                                                                                                                                                                                                                                               | 71<br>72 | 71M<br>72M                                                                                                                                                                                                                                                                   |                                |               |            |  |
| (Includes STC Flat Canopy)                                                                                    |                                                 | 200GLGUPC                                                                           | (Large Cast Gu                                                                                                                                                                                                                                                         | uard with No Glass)                                                                                                                                                                                                                                                                                  | Matte Bla                                                      |                                                                                                                                                                                                                                                                                                                               | 73       | 73M                                                                                                                                                                                                                                                                          |                                |               |            |  |
| 1/2" (13/16" OD) Rigid                                                                                        | 3/4" (1" OD) Rigid Stems                        | *Cast and Wire                                                                      | e Guard Finish v                                                                                                                                                                                                                                                       | vill match fixture finish.                                                                                                                                                                                                                                                                           |                                                                | Architectural                                                                                                                                                                                                                                                                                                                 | 76       | 76M                                                                                                                                                                                                                                                                          |                                |               |            |  |
| 2ST6 2ST12 2ST18<br>2ST24 2ST36 2ST48                                                                         | 3ST6 3ST12 3ST18<br>3ST24 3ST36 3ST48           |                                                                                     |                                                                                                                                                                                                                                                                        |                                                                                                                                                                                                                                                                                                      | Textured<br>Textured                                           |                                                                                                                                                                                                                                                                                                                               | 77       | 77M<br>78M                                                                                                                                                                                                                                                                   |                                |               |            |  |
| 2ST60 2ST72 2ST96                                                                                             |                                                 | WARRANTY<br>See www.ANPlighting.com for complete fixture warranty                   |                                                                                                                                                                                                                                                                        |                                                                                                                                                                                                                                                                                                      | Consult Factory for additional paint charges and availability. |                                                                                                                                                                                                                                                                                                                               |          |                                                                                                                                                                                                                                                                              |                                |               |            |  |
| *Arm mount, Wall mount o<br>finish.                                                                           | r Stem finish will match fixture                | See www.ANF                                                                         | ingriting.com for                                                                                                                                                                                                                                                      | complete lixture warranty                                                                                                                                                                                                                                                                            |                                                                |                                                                                                                                                                                                                                                                                                                               |          |                                                                                                                                                                                                                                                                              |                                |               |            |  |
|                                                                                                               |                                                 |                                                                                     |                                                                                                                                                                                                                                                                        |                                                                                                                                                                                                                                                                                                      |                                                                |                                                                                                                                                                                                                                                                                                                               |          |                                                                                                                                                                                                                                                                              | 4 000 5                        |               |            |  |