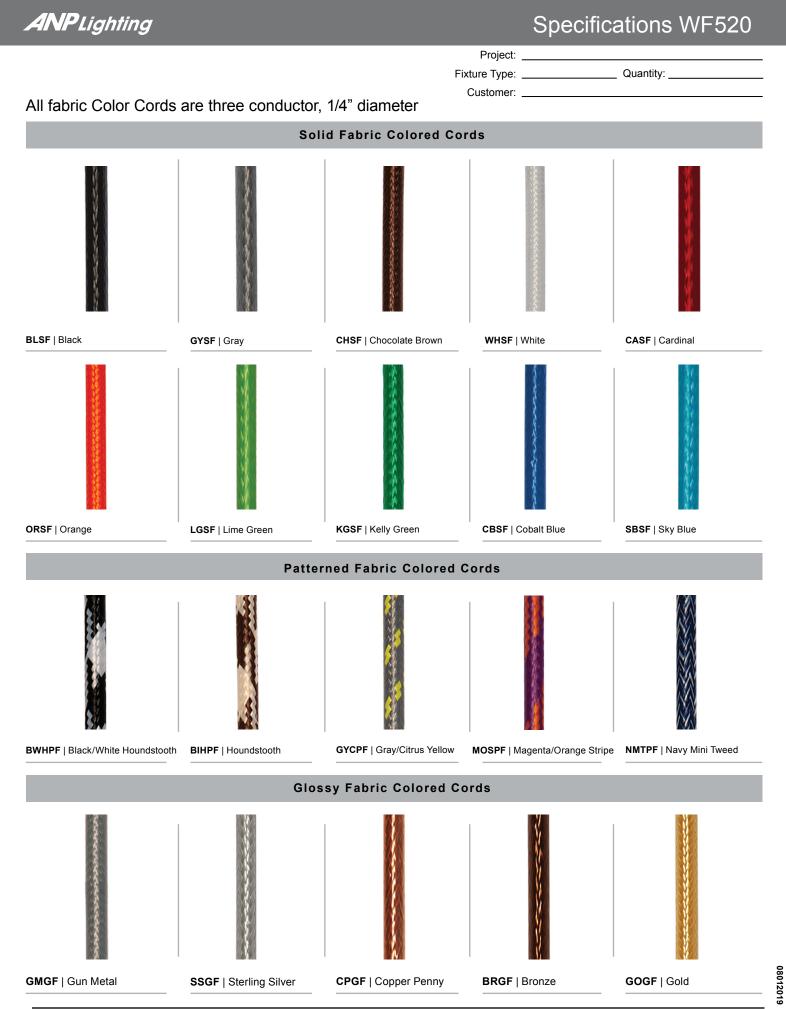

## **Specifications WF520**

|                                                                                                               |                                                 |                                                                                     |                                                                                                                                                                                                                                                                        | Project                                                                                                                                                                                                                                                                                              |                                                                |                                                                                                                                                                                                                                                                                                                               |          |                                                                                                                                                                                                                                                                              |                                |               |            |  |
|---------------------------------------------------------------------------------------------------------------|-------------------------------------------------|-------------------------------------------------------------------------------------|------------------------------------------------------------------------------------------------------------------------------------------------------------------------------------------------------------------------------------------------------------------------|------------------------------------------------------------------------------------------------------------------------------------------------------------------------------------------------------------------------------------------------------------------------------------------------------|----------------------------------------------------------------|-------------------------------------------------------------------------------------------------------------------------------------------------------------------------------------------------------------------------------------------------------------------------------------------------------------------------------|----------|------------------------------------------------------------------------------------------------------------------------------------------------------------------------------------------------------------------------------------------------------------------------------|--------------------------------|---------------|------------|--|
|                                                                                                               |                                                 |                                                                                     |                                                                                                                                                                                                                                                                        |                                                                                                                                                                                                                                                                                                      | Quantity:                                                      |                                                                                                                                                                                                                                                                                                                               |          |                                                                                                                                                                                                                                                                              |                                |               |            |  |
|                                                                                                               |                                                 |                                                                                     |                                                                                                                                                                                                                                                                        |                                                                                                                                                                                                                                                                                                      | (ddd).                                                         |                                                                                                                                                                                                                                                                                                                               |          |                                                                                                                                                                                                                                                                              |                                |               |            |  |
|                                                                                                               |                                                 | Specifications                                                                      |                                                                                                                                                                                                                                                                        |                                                                                                                                                                                                                                                                                                      | 🚓 🏬 🖲 🚾 Illuminating                                           |                                                                                                                                                                                                                                                                                                                               |          |                                                                                                                                                                                                                                                                              |                                |               |            |  |
|                                                                                                               |                                                 |                                                                                     |                                                                                                                                                                                                                                                                        | Material:<br>RLM shades are constructed of heavy duty<br>spun aluminum. Wall back plate and ballast<br>housing are cast aluminum. All fasteners are<br>stainless steel. Inside of shade is reflective<br>white finish for all colors except galvanized<br>paint finish. Screw hardware may not match |                                                                |                                                                                                                                                                                                                                                                                                                               |          | Finish:<br>A polyester powder coat high quality finish is<br>electro-statically applied and baked at 430°<br>for exceptional durability and color retention.<br>Products undergo an intensive five-step<br>cleansing and pretreatment process for<br>maximum paint adhesion. |                                |               |            |  |
|                                                                                                               | -20">                                           |                                                                                     | paint.<br>Glass:<br>Choice of clear, frosted or prismatic glass.<br>Electrical:<br>Medium Base Socket, 200w Maximum or<br>GU24 Socket.<br>Approximately 12" of pull wire extends from<br>fixure. Additional pull wire provided for post<br>mount arms and wall mounts. |                                                                                                                                                                                                                                                                                                      |                                                                | Marine grade finish provides superior salt,<br>humidity and UV protection. This coating<br>withstands up to 3000 hours of continuous<br>salt spray, comes with a 5-year warranty<br>and is available in either a textured or gloss<br>surface.<br><b>Modifications:</b><br>Consult factory for custom or modified<br>designs. |          |                                                                                                                                                                                                                                                                              |                                |               |            |  |
| WF520                                                                                                         | Weight: 2.5 lbs                                 |                                                                                     |                                                                                                                                                                                                                                                                        | Certifications:<br>Cord mounts are UL Listed                                                                                                                                                                                                                                                         | for dry locat                                                  | ions.                                                                                                                                                                                                                                                                                                                         |          |                                                                                                                                                                                                                                                                              |                                |               |            |  |
| 200w Max                                                                                                      |                                                 |                                                                                     |                                                                                                                                                                                                                                                                        | Arm mount, stem mount an UL Listed for wet locations.                                                                                                                                                                                                                                                | d wall moun                                                    | t are                                                                                                                                                                                                                                                                                                                         |          |                                                                                                                                                                                                                                                                              |                                |               |            |  |
| Catalog Logic WF520 - MB - E6 - 200GLCL - CBC - 72                                                            |                                                 |                                                                                     |                                                                                                                                                                                                                                                                        |                                                                                                                                                                                                                                                                                                      |                                                                |                                                                                                                                                                                                                                                                                                                               |          |                                                                                                                                                                                                                                                                              |                                |               |            |  |
| Medium Base                                                                                                   |                                                 |                                                                                     |                                                                                                                                                                                                                                                                        | RLM<br>Style                                                                                                                                                                                                                                                                                         | Light                                                          |                                                                                                                                                                                                                                                                                                                               |          | Glass<br>Guar                                                                                                                                                                                                                                                                |                                | ies Fin       | ish        |  |
| Catalog Number                                                                                                | WF520 –                                         | 1                                                                                   | 2                                                                                                                                                                                                                                                                      | - 3                                                                                                                                                                                                                                                                                                  |                                                                | _                                                                                                                                                                                                                                                                                                                             | 4        | -                                                                                                                                                                                                                                                                            | 5                              |               |            |  |
| 1 LIGHT SOL                                                                                                   | IRCE & WATTAGES                                 | 3                                                                                   | GLASS &                                                                                                                                                                                                                                                                | GUARD*                                                                                                                                                                                                                                                                                               | 4                                                              |                                                                                                                                                                                                                                                                                                                               | AC       | CES                                                                                                                                                                                                                                                                          | SORIES*                        |               |            |  |
| GU24 (GU24 Socket)                                                                                            |                                                 | Up to 100w Options                                                                  |                                                                                                                                                                                                                                                                        |                                                                                                                                                                                                                                                                                                      | CBC (Cast back plate Spun Alum Cover)*                         |                                                                                                                                                                                                                                                                                                                               |          |                                                                                                                                                                                                                                                                              |                                |               |            |  |
| MB (Medium Base Socket, 200w Max)                                                                             |                                                 | 100GLCL                                                                             | 100GLCL (Clear Glass)                                                                                                                                                                                                                                                  |                                                                                                                                                                                                                                                                                                      |                                                                | <b>GR20</b> (20" Wire Grill)*                                                                                                                                                                                                                                                                                                 |          |                                                                                                                                                                                                                                                                              |                                |               |            |  |
| 2 MOUNTING SOURCES*                                                                                           |                                                 | 100GLFR (Frosted Glass)                                                             |                                                                                                                                                                                                                                                                        |                                                                                                                                                                                                                                                                                                      | PC (Button Photo Cell) Remote Only                             |                                                                                                                                                                                                                                                                                                                               |          |                                                                                                                                                                                                                                                                              |                                |               |            |  |
|                                                                                                               | Arm Mounts (Cast back plate included)           |                                                                                     | 100GLPR (Prismatic Glass)                                                                                                                                                                                                                                              |                                                                                                                                                                                                                                                                                                      |                                                                | SC (Scroll for Arms)*<br>SLC (Sloped Ceiling Mount Canopy, 20° Max)*                                                                                                                                                                                                                                                          |          |                                                                                                                                                                                                                                                                              |                                |               |            |  |
| E3 E4 E6 E8 E9 E10 E11 E12 E18 E25                                                                            |                                                 | 100GLCLGUP                                                                          | 100GLCLGUP (Clear Glass & Small Wire Guard)                                                                                                                                                                                                                            |                                                                                                                                                                                                                                                                                                      |                                                                | SLC (Sloped Ceiling Mount Canopy, 20° Max)*<br>SQ (Square Back Plate)*                                                                                                                                                                                                                                                        |          |                                                                                                                                                                                                                                                                              |                                |               |            |  |
| Wall Mounts WM35 WM55 WM318                                                                                   |                                                 | 100GLFRGUP (Frosted Glass & Small Wire Guard)                                       |                                                                                                                                                                                                                                                                        |                                                                                                                                                                                                                                                                                                      | SWL                                                            |                                                                                                                                                                                                                                                                                                                               |          |                                                                                                                                                                                                                                                                              |                                |               |            |  |
| Post Mounts                                                                                                   |                                                 | 100GLPRGUP (Prismatic Glass & Small Wire Guard)                                     |                                                                                                                                                                                                                                                                        |                                                                                                                                                                                                                                                                                                      |                                                                | TBK (Turn Buckle Kit)*                                                                                                                                                                                                                                                                                                        |          |                                                                                                                                                                                                                                                                              |                                |               |            |  |
| PM10 PM20 PM30 PM40 PM50 PM319                                                                                |                                                 | 100GLCLGUPC (Clear Glass & Cast Guard) *Accessory finish will match fixture finish. |                                                                                                                                                                                                                                                                        |                                                                                                                                                                                                                                                                                                      |                                                                |                                                                                                                                                                                                                                                                                                                               |          |                                                                                                                                                                                                                                                                              |                                |               |            |  |
| Cord Mounts**<br>(Includes 1" x 5 3/8" canopy)<br>(See page 3 for color cord style)                           |                                                 | 100GLFRGUPC (Frosted Glass & Cast Guard)                                            |                                                                                                                                                                                                                                                                        |                                                                                                                                                                                                                                                                                                      |                                                                |                                                                                                                                                                                                                                                                                                                               |          |                                                                                                                                                                                                                                                                              |                                |               |            |  |
| SJT Cord                                                                                                      |                                                 | 100GLPRGUPC (Prismatic Glass & Cast Guard)                                          |                                                                                                                                                                                                                                                                        |                                                                                                                                                                                                                                                                                                      | 5 FINISHES                                                     |                                                                                                                                                                                                                                                                                                                               |          |                                                                                                                                                                                                                                                                              |                                |               |            |  |
| BLC (6' Black SJT Cord) WHC (6' White SJT Cord)<br>Solid Fabric Colored Cords                                 |                                                 | 100GLGUP (Small Wire Guard with No Glass)                                           |                                                                                                                                                                                                                                                                        |                                                                                                                                                                                                                                                                                                      | *Ma<br>lard Colors                                             | arine Grade<br>Standard                                                                                                                                                                                                                                                                                                       |          | as an additional charge<br>Premium Colors                                                                                                                                                                                                                                    | Premium                        | Marine        |            |  |
| BLSF (6' Black) ORSF (6' Orange)                                                                              |                                                 |                                                                                     |                                                                                                                                                                                                                                                                        | Aspen G                                                                                                                                                                                                                                                                                              |                                                                | Grade<br>10                                                                                                                                                                                                                                                                                                                   | 10M      | High Gloss Black                                                                                                                                                                                                                                                             | Grade<br>01                    | Grade*<br>01M |            |  |
| GYSF (6' Gray)                                                                                                | LGSF (6' Lime Green)                            | 100GLGUPC                                                                           | (Cast Guard wi                                                                                                                                                                                                                                                         | th No Glass)                                                                                                                                                                                                                                                                                         | Cantalou                                                       |                                                                                                                                                                                                                                                                                                                               | 11       | 11M                                                                                                                                                                                                                                                                          | Arctic Silver                  | 14            | 14M        |  |
| CHSF (6' Chocolate Brown)<br>WHSF (6' White)                                                                  | KGSF (6' Kelly Green)<br>CBSF (6' Cobalt Blue)  | AC                                                                                  | (Stipple Glass                                                                                                                                                                                                                                                         | Acorn)                                                                                                                                                                                                                                                                                               | Lilac                                                          |                                                                                                                                                                                                                                                                                                                               | 12       | 12M                                                                                                                                                                                                                                                                          | Candy Apple Red                | 64            | 64M        |  |
| CASF (6' Cardinal)                                                                                            | SBSF (6' Sky Blue)                              | 100GLBG                                                                             | (White Ball Gla                                                                                                                                                                                                                                                        | ss)                                                                                                                                                                                                                                                                                                  | Putty<br>Raw Unf                                               | inishod                                                                                                                                                                                                                                                                                                                       | 13<br>40 | 13M<br>NA                                                                                                                                                                                                                                                                    | Cobalt Blue<br>Caramel         | 65<br>66      | 65M<br>66M |  |
| Patterned Fabric Colored Cords                                                                                |                                                 |                                                                                     | Up to 200w Options                                                                                                                                                                                                                                                     |                                                                                                                                                                                                                                                                                                      | Black                                                          |                                                                                                                                                                                                                                                                                                                               | 40       | 41M                                                                                                                                                                                                                                                                          | Butterscotch                   | 67            | 67M        |  |
| BWHPF (6' Black/White<br>Houndstooth)                                                                         | BIHPF (6' Brown/Ivory<br>Houndstooth)           | 200GLCL                                                                             | (Clear Glass)                                                                                                                                                                                                                                                          |                                                                                                                                                                                                                                                                                                      | Forest G                                                       | reen                                                                                                                                                                                                                                                                                                                          | 42       | 42M                                                                                                                                                                                                                                                                          | Black Silver                   | 68            | 68M        |  |
| GYCPF (6' Gray/Citrus                                                                                         | MOSPF (6' Magenta/Orange                        | 200GLFR                                                                             | (Frosted Glass                                                                                                                                                                                                                                                         | )                                                                                                                                                                                                                                                                                                    | Bright Re<br>White                                             | ed                                                                                                                                                                                                                                                                                                                            | 43<br>44 | 43M<br>44M                                                                                                                                                                                                                                                                   | Gunmetal Gray<br>Mayan Gold    | 69<br>79      | 69M        |  |
| Yellow)<br>NMTPF (6' Navy Mini                                                                                | Stripe)                                         | 200GLPR                                                                             | (Prismatic Glas                                                                                                                                                                                                                                                        | ,<br>,                                                                                                                                                                                                                                                                                               | Bright Bl                                                      | ue                                                                                                                                                                                                                                                                                                                            | 44       | 441M                                                                                                                                                                                                                                                                         | Textured Desert Stone          | 80            | 80M        |  |
| Tweed)                                                                                                        | heis Calanad Canda                              |                                                                                     |                                                                                                                                                                                                                                                                        |                                                                                                                                                                                                                                                                                                      | Sunny Ye                                                       |                                                                                                                                                                                                                                                                                                                               | 46       | 46M                                                                                                                                                                                                                                                                          | Extreme Chrome                 | 81            | 81M        |  |
| GIOSSY Fa                                                                                                     | bric Colored Cords<br>SSGF (6' Sterling Silver) | 200GLCLGUP                                                                          | (Clear Glass &                                                                                                                                                                                                                                                         | Large Wire Guard)                                                                                                                                                                                                                                                                                    | Aqua Gr<br>Galvaniz                                            |                                                                                                                                                                                                                                                                                                                               | 47       | 47M<br>NA                                                                                                                                                                                                                                                                    | Graystone<br>Oil Rubbed Bronze | 82            | 82M<br>83M |  |
| CPGF (6' Copper Penny)                                                                                        | BRGF (6' Bronze)                                | 200GLFRGUP                                                                          | (Frosted Glass                                                                                                                                                                                                                                                         | & Large Wire Guard)                                                                                                                                                                                                                                                                                  | Navy                                                           | 60                                                                                                                                                                                                                                                                                                                            | 50       | 50M                                                                                                                                                                                                                                                                          | Carbon Graphite                | 96            | 96M        |  |
| GOGF (6' Gold)                                                                                                |                                                 | 200GLPRGUP                                                                          | (Prismatic Glas                                                                                                                                                                                                                                                        | ss & Large Wire Guard)                                                                                                                                                                                                                                                                               | Architect                                                      | ural Bronze                                                                                                                                                                                                                                                                                                                   | 51       | 51M                                                                                                                                                                                                                                                                          |                                |               |            |  |
| Cable Mounts**<br>(Includes 1" x 5 3/8" canopy)                                                               |                                                 | 200GLCLGUP                                                                          | <b>C</b> (Clear Glass &                                                                                                                                                                                                                                                | Large Cast Guard)                                                                                                                                                                                                                                                                                    | Patina V                                                       |                                                                                                                                                                                                                                                                                                                               | 52       | 52M<br>53M                                                                                                                                                                                                                                                                   |                                |               |            |  |
| SSC-BLC (Stainless steel cable with 6' Black SJT Cord)                                                        |                                                 | 200GLFRGUP                                                                          | C (Frosted Glass                                                                                                                                                                                                                                                       | & Large Cast Guard)                                                                                                                                                                                                                                                                                  | Copper 0<br>Silver                                             | Jidy                                                                                                                                                                                                                                                                                                                          | 53<br>56 | 53M<br>56M                                                                                                                                                                                                                                                                   |                                |               |            |  |
| SSC-WHC (Stainless steel cable with 6' White SJT Cord)<br>SCC-XXXX (Stainless steel cable with 6' Color cord. |                                                 | 200GLPRGUPC (Prismatic Glass & Large                                                |                                                                                                                                                                                                                                                                        | - /                                                                                                                                                                                                                                                                                                  | Black Ve                                                       | rde                                                                                                                                                                                                                                                                                                                           | 61       | 61M                                                                                                                                                                                                                                                                          |                                |               |            |  |
| Replace XXXX with color cord designation above)                                                               |                                                 |                                                                                     | •                                                                                                                                                                                                                                                                      | • ,                                                                                                                                                                                                                                                                                                  | Painted (                                                      |                                                                                                                                                                                                                                                                                                                               | 70       | 70M                                                                                                                                                                                                                                                                          |                                |               |            |  |
| **Cord/Cable Canopy finish will match fixture finish.<br>Stem Mounts                                          |                                                 | 200GLGUP                                                                            | (Large Wire G                                                                                                                                                                                                                                                          | uard with No Glass)                                                                                                                                                                                                                                                                                  | Painted (<br>Textured                                          |                                                                                                                                                                                                                                                                                                                               | 71<br>72 | 71M<br>72M                                                                                                                                                                                                                                                                   |                                |               |            |  |
| (Includes STC Flat Canopy)                                                                                    |                                                 | 200GLGUPC                                                                           | (Large Cast Gu                                                                                                                                                                                                                                                         | uard with No Glass)                                                                                                                                                                                                                                                                                  | Matte Bla                                                      |                                                                                                                                                                                                                                                                                                                               | 73       | 73M                                                                                                                                                                                                                                                                          |                                |               |            |  |
| 1/2" (13/16" OD) Rigid                                                                                        | 3/4" (1" OD) Rigid Stems                        | *Cast and Wire                                                                      | e Guard Finish v                                                                                                                                                                                                                                                       | vill match fixture finish.                                                                                                                                                                                                                                                                           |                                                                | Architectural                                                                                                                                                                                                                                                                                                                 | 76       | 76M                                                                                                                                                                                                                                                                          |                                |               |            |  |
| 2ST6 2ST12 2ST18<br>2ST24 2ST36 2ST48                                                                         | 3ST6 3ST12 3ST18<br>3ST24 3ST36 3ST48           |                                                                                     |                                                                                                                                                                                                                                                                        |                                                                                                                                                                                                                                                                                                      | Textured<br>Textured                                           |                                                                                                                                                                                                                                                                                                                               | 77       | 77M<br>78M                                                                                                                                                                                                                                                                   |                                |               |            |  |
| 2ST60 2ST72 2ST96                                                                                             |                                                 | WARRANTY<br>See www.ANPlighting.com for complete fixture warranty                   |                                                                                                                                                                                                                                                                        |                                                                                                                                                                                                                                                                                                      | Consult Factory for additional paint charges and availability. |                                                                                                                                                                                                                                                                                                                               |          |                                                                                                                                                                                                                                                                              |                                |               |            |  |
| *Arm mount, Wall mount o<br>finish.                                                                           | r Stem finish will match fixture                | See www.ANF                                                                         | ingriting.com for                                                                                                                                                                                                                                                      | complete lixture warranty                                                                                                                                                                                                                                                                            |                                                                |                                                                                                                                                                                                                                                                                                                               |          |                                                                                                                                                                                                                                                                              |                                |               |            |  |
|                                                                                                               |                                                 |                                                                                     |                                                                                                                                                                                                                                                                        |                                                                                                                                                                                                                                                                                                      |                                                                |                                                                                                                                                                                                                                                                                                                               |          |                                                                                                                                                                                                                                                                              | 4 000 5                        |               |            |  |