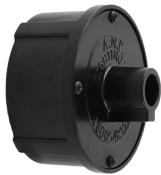

**RTCNCW** 

5 7/8" OD X 2 5/8" OAH

Weight: 1.5 lbs

# Specifications

General: LED Driver Housing without spun cover for 3/4" Gooseneck arms. Driver Housing finish is same as shade, unless specified otherwise.

Material: LED Driver Box is made of durable 356 cast aluminum. All mounting hardware provided shall be stainless steel or zinc plated steel and may not match finish.