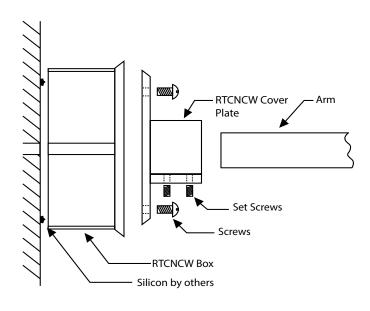

r for 3/4" Gooseneck arms. Driver Housing finish is same as shade, unless specified otherwise.

Material: LED Driver Box is made of durable 356 cast aluminum. All mounting hardware provided shall be stainless steel or zinc plated steel and may not match finish.

**Mounting:** Mounting hardware kit provided.

## Finish:

Finish:
A polyester powder coat high quality finish is electro-statically applied and baked at 430° for exceptional durability and color retention.
Products undergo an intensive five-step cleansing and pretreatment process for maximum paint adhesion. adhesion.

Marine grade finish provides superior salt, humidity and UV protection. This coating withstands up to 3000 hours of continuous salt spray, comes with a 5-year warranty and is available in either a textured or gloss



| *1                               | Marine Gra        |                  | NISHES<br>h has an additional charg | e                |              |
|----------------------------------|-------------------|------------------|-------------------------------------|------------------|--------------|
| Standard Colors                  | Standard<br>Grade | Marine<br>Grade* | Premium Colors                      | Premium<br>Grade | Marine Grade |
| Aspen Green                      | 10                | 10M              | High Gloss Black                    | 01               | 01M          |
| Cantaloupe                       | 11                | 11M              | Arctic Silver                       | 14               | 14M          |
| Lilac                            | 12                | 1