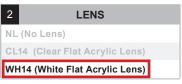

galvanized paint finish. Screw hardware may not match paint.

Electrical: Medium Base Socket and 120v.

Certifications: Cord mounts are UL Listed for dry locations. Arm mount, stem mount and wall mount are UL Listed for wet locations.

### Finish:

A polyester powder coat high quality finish is electro-statically applied and baked at 430° for exceptional durability and color retention. Products undergo an intensive five-step cleansing and pretreatment process for maximum paint adhesion.

Marine grade finish provides superior salt, humidity and UV protection. This coating withstands up to 3000 hours of continuous salt spray, comes with a 5-year warranty and is available in either a textured or gloss surface.

## Modifications:

Consult factory for custom or modified luminaires.













| 3 FINISHES                                                    |                 |                          |                   |                 |                                     |  |
|---------------------------------------------------------------|-----------------|--------------------------|-------------------|-----------------|-------------------------------------|--|
| Standard<br>Grade                                             | Marine<br>Grade |                          | Standard<br>Grade | Marine<br>Grade |                                     |  |
| 40                                                            | NA              | Raw Unfinished           | 53                | 100             | Copper Clay                         |  |
| 41