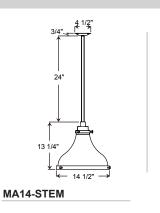

| 126             | Black Silver             | 83                | 134             | Oil Rubbed Bronze                   |  |
| Consult factory for additional paint charges and availability |                 |                          |                   |                 |                                     |  |

# **TRIM FINISHES** NOTE: Trim includes bottom trim, cap, canopy hardware and mounting.

See Shade Finish Color Chart to choose Trim Finish.



| Project:      |       |           |  |  |  |  |
|---------------|-------|-----------|--|--|--|--|
| Fixture Type: |       | Quantity: |  |  |  |  |
| Customer:     |       |           |  |  |  |  |
|               | 100 A |           |  |  |  |  |









## **PENDANT MOUNTS**





## **ARM MOUNTS**







# **WALL MOUNTS**