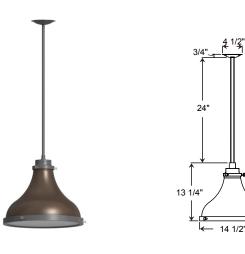

Project: Quantity: Fixture Type: Customer:







## Specifications

### Material:

Material:
Shade is 0.80" spun aluminum. Cap and
Lens ring are 356 cast aluminum. All
fasteners are stainless steel. Inside of
shade is reflective white finish for all colors except galvanized paint finish. Screw hardware may not match paint.

Electrical: Medium Base Socket and 120v.

Certifications: Cord mounts are UL Listed for dry locations. Arm mount, stem mount and wall mount are UL Listed for wet locations.

### Finish:

A polyester powder coat high quality finish is electro-statically applied and baked at 430° for exceptional durability and color retention. Products undergo an intensive five-step cleansing and pretreatment process for maximum paint adhesion.

Marine grade finish provides superior sa