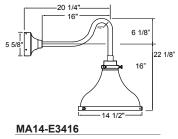

| 126             | Black Silver             | 83                | 134             | Oil Rubbed Bronze                   |  |
| Consult factory for additional paint charges and availability |                 |                          |                   |                 |                                     |  |

# **TRIM FINISHES** NOTE: Trim includes bottom trim, cap, canopy hardware and mounting.

See Shade Finish Color Chart to choose Trim Finish.



| Project:      |       |           |  |  |  |  |
|---------------|-------|-----------|--|--|--|--|
| Fixture Type: |       | Quantity: |  |  |  |  |
| Customer:     |       |           |  |  |  |  |
|               | 100 A |           |  |  |  |  |









## **PENDANT MOUNTS**





## **ARM MOUNTS**







# **WALL MOUNTS**