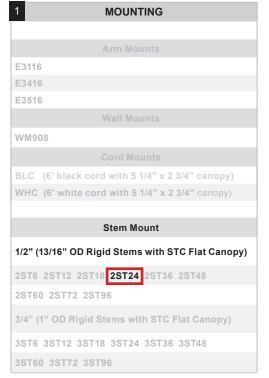

pt galvanized paint finish. Screw hardware may not match paint.

Electrical: Medium Base Socket and 120v.

Certifications: Cord mounts are UL Listed for dry locations. Arm mount, stem mount and wall mount are UL Listed for wet locations.

### Finish:

A polyester powder coat high quality finish is electro-statically applied and baked at 430° for exceptional durability and color retention. Products undergo an intensive five-step cleansing and pretreatment process for maximum paint adhesion.

Marine grade finish provides superior salt, humidity and UV protection. This coating withstands up to 3000 hours of continuous salt spray, comes with a 5-year warranty and is available in either a textured or gloss surface.

## Modifications:

Consult factory for custom or modified luminaires.













| 3 FINISHES                                                    |                 |                          |                   |                 |                                     |  |
|---------------------------------------------------------------|-----------------|--------------------------|-------------------|-----------------|-------------------------------------|--|
| Standard<br>Grade                                             | Marine<br>Grade |                          | Standard<br>Grade | Marine<br>Grade |                                     |  |
| 40                                                            | NA              | Raw Unfinished           | 53                | 100             | Copper Clay                         |  |
| 41