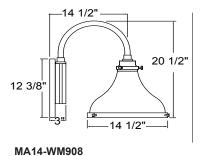

| 126             | Black Silver             | 83                | 134             | Oil Rubbed Bronze                   |  |
| Consult factory for additional paint charges and availability |                 |                          |                   |                 |                                     |  |

# **TRIM FINISHES** NOTE: Trim includes bottom trim, cap, canopy hardware and mounting.

See Shade Finish Color Chart to choose Trim Finish.



| Project:      |       |           |  |  |  |  |
|---------------|-------|-----------|--|--|--|--|
| Fixture Type: |       | Quantity: |  |  |  |  |
| Customer:     |       |           |  |  |  |  |
|               | 100 A |           |  |  |  |  |









## **PENDANT MOUNTS**





## **ARM MOUNTS**







# **WALL MOUNTS**