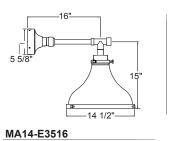

| 126             | Black Silver             | 83                | 134             | Oil Rubbed Bronze                   |  |
| Consult factory for additional paint charges and availability |                 |                          |                   |                 |                                     |  |

# **TRIM FINISHES** NOTE: Trim includes bottom trim, cap, canopy hardware and mounting.

See Shade Finish Color Chart to choose Trim Finish.



| Project:      |       |           |  |  |  |  |
|---------------|-------|-----------|--|--|--|--|
| Fixture Type: |       | Quantity: |  |  |  |  |
| Customer:     |       |           |  |  |  |  |
|               | 100 A |           |  |  |  |  |









## **PENDANT MOUNTS**





## **ARM MOUNTS**







# **WALL MOUNTS**