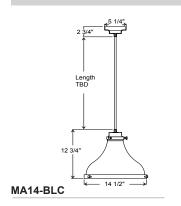

| 126             | Black Silver             | 83                | 134             | Oil Rubbed Bronze                   |  |
| Consult factory for additional paint charges and availability |                 |                          |                   |                 |                                     |  |

# **TRIM FINISHES** NOTE: Trim includes bottom trim, cap, canopy hardware and mounting.

See Shade Finish Color Chart to choose Trim Finish.



| Project:      |       |           |  |  |  |  |
|---------------|-------|-----------|--|--|--|--|
| Fixture Type: |       | Quantity: |  |  |  |  |
| Customer:     |       |           |  |  |  |  |
|               | 100 A |           |  |  |  |  |









## **PENDANT MOUNTS**





## **ARM MOUNTS**







# **WALL MOUNTS**