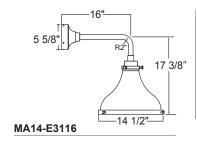

| 126             | Black Silver             | 83                | 134             | Oil Rubbed Bronze                   |  |
| Consult factory for additional paint charges and availability |                 |                          |                   |                 |                                     |  |

# **TRIM FINISHES** NOTE: Trim includes bottom trim, cap, canopy hardware and mounting.

See Shade Finish Color Chart to choose Trim Finish.



| Project:      |       |           |  |  |  |  |
|---------------|-------|-----------|--|--|--|--|
| Fixture Type: |       | Quantity: |  |  |  |  |
| Customer:     |       |           |  |  |  |  |
|               | 100 A |           |  |  |  |  |









## **PENDANT MOUNTS**





## **ARM MOUNTS**







# **WALL MOUNTS**