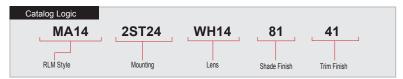

## Modifications:

Consult factory for custom or modified luminaires.

| 3 FINISHES                                                    |                 |                          |                   |                 |                                     |  |
|---------------------------------------------------------------|-----------------|--------------------------|-------------------|-----------------|-------------------------------------|--|
| Standard<br>Grade                                             | Marine<br>Grade |                          | Standard<br>Grade | Marine<br>Grade |                                     |  |
| 40                                                            | NA              | Raw Unfinished           | 53                | 100             | Copper Clay                         |  |
| 41                                                            | 101             | Black                    | 56                | 109             | Silver                              |  |
| 42                                                            | 102             | Forest Green             | 61                | 106             | Black Verde                         |  |
| 43                                                            | 114             | Bright Red               | 70                | 118             | Painted Chrome                      |  |
| 44                                                            | 107             | White                    | 71                | 105             | Painted Copper                      |  |
| 45                                                            | 112             | Bright Blue              | 72                | 108             | Textured Black                      |  |
| 46                                                            | 123             | Sunny Yellow             | 73                | 125             | Matte Black                         |  |
| 47                                                            | 120             | Aqua Green               | 76                | 121             | Textured<br>Architectural<br>Bronze |  |
| 49                                                            | NA              | Galvanized               | 77                | 127             | Textured White                      |  |
| 50                                                            | 111             | Navy                     | 78                | 124             | Textured Silver                     |  |
| 51                                                            | 103             | Architectural<br>Bronze  | 10                | 130             | Aspen Green                         |  |
| 52                                                            | 104             | Patina Verde             | 11                | 131             | Cantaloupe                          |  |
| 12                                                            | 133             | Lilac                    | 13                | 132             | Putty                               |  |
| Premium<br>Grade                                              | Marine<br>Grade |                          | Premium<br>Grade  | Marine<br>Grade |                                     |  |
| 81                                                            | 129             | Extreme Chrome           | 64                | 116             | Candy Apple Red                     |  |
| 80                                                            | 117             | Textured Desert<br>Stone | 65                | 122             | Cobalt Blue                         |  |
| 67                                                            | 119             | Butterscotch             | 82                | 128             | Graystone                           |  |
| 66                                                            | 115             | Caramel                  | 69                | 113             | Gunmetal Gray                       |  |
| 68                                                            | 126             | Black Silver             | 83                | 134             | Oil Rubbed Bronze                   |  |
| Consult factory for additional paint charges and availability |                 |                          |                   |                 |                                     |  |

# **TRIM FINISHES** NOTE: Trim includes bottom trim, cap, canopy hardware and mounting.

See Shade Finish Color Chart to choose Trim Finish.

| Project:      |       |           |  |  |  |  |
|---------------|-------|-----------|--|--|--|--|
| Fixture Type: |       | Quantity: |  |  |  |  |
| Customer:     |       |           |  |  |  |  |
|               | 100 A |           |  |  |  |  |