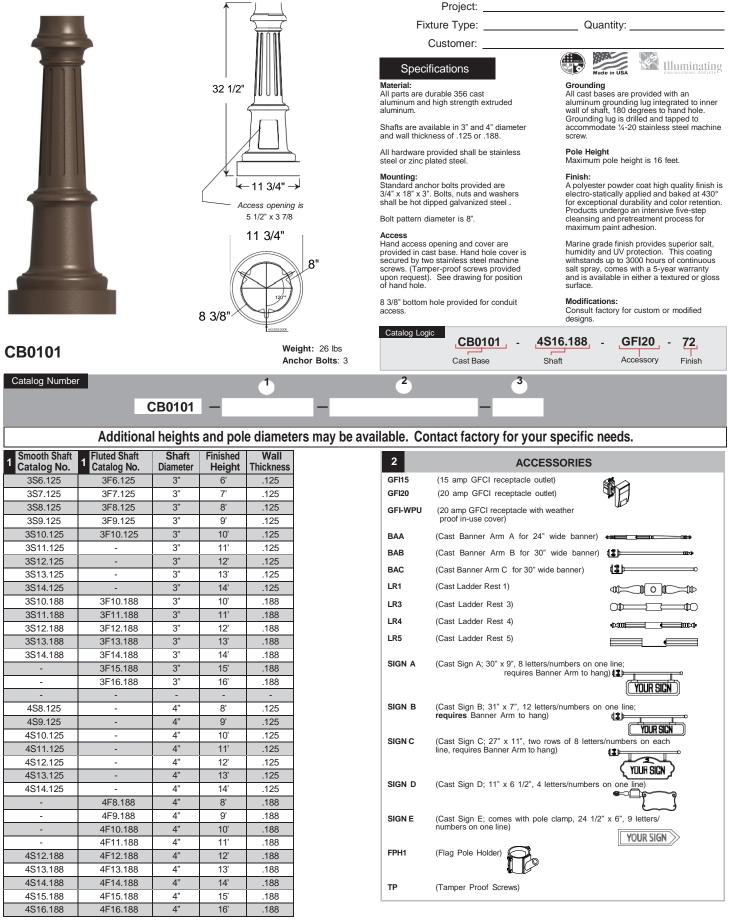

## Specifications CB0101



© 2018 ANP Lighting. All rights reserved. These specifications are intended for general purposes only. ANP reserves the right to change material or design, without prior notice, in a continuing effort to upgrade its products.

## Specifications CB0101

Project:

Customer:

Fixture Type: \_\_\_\_\_ Quantity: \_\_\_\_



3 FINISHES Standard Marine Standard Marine Grade Grade Grade Grade 40 NA Raw Unfinished 53 100 Copper Clay 41 101 Black 56 109 Silver 42 102 Forest Green 61 106 Black Verde 43 114 Bright Red 70 118 Painted Chrome 44 107 White 71 105 Painted Copper 45 112 Bright Blue 72 108 Textured Black 46 123 Sunny Yellow 73 125 Matte Black Textured 121 Architectural Bronze 47 120 Aqua Green 76 77 NA Galvanized 127 Textured White 49 50 124 Textured Silver 111 Navy 78 103 Architectural Br