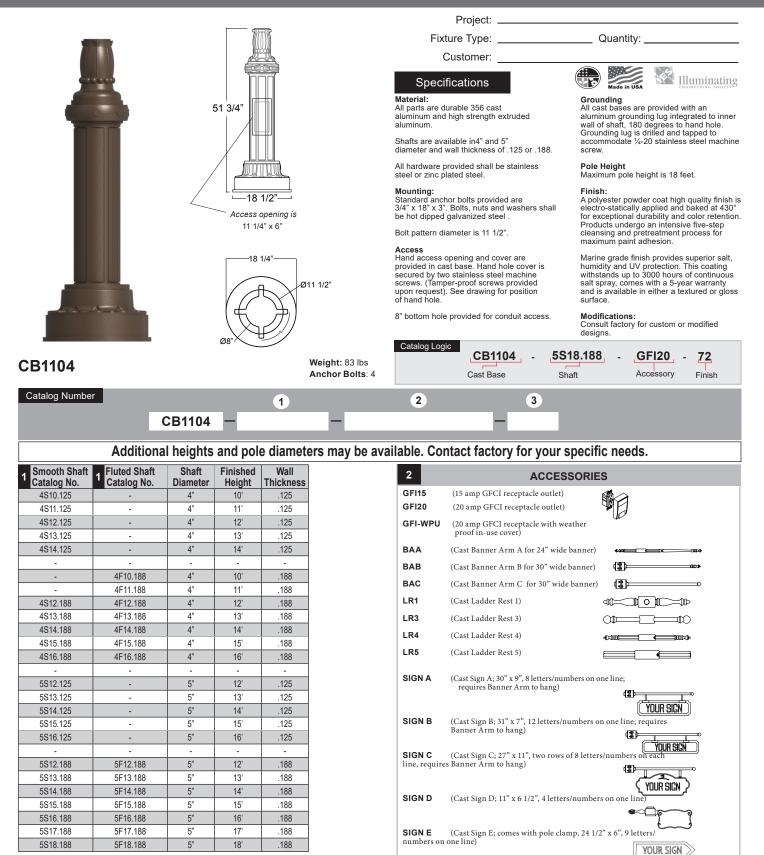

## Specifications CB1104

Project: \_\_\_\_\_

Customer:

Fixture Type: \_\_\_\_\_ Quantity: \_\_\_\_\_

Hande in USA

| 3                                                             | FINISHES |                         |                   |                 |                                     |
|---------------------------------------------------------------|----------|-------------------------|-------------------|-----------------|-------------------------------------|
| Stand<br>Grad                                                 |          |                         | Standard<br>Grade | Marine<br>Grade |                                     |
| 40                                                            | NA       | Raw Unfinished          | 53                | 100             | Copper Clay                         |
| 41                                                            | 101      | Black                   | 56                | 109             | Silver                              |
| 42                                                            | 102      | Forest Green            | 61                | 106             | Black Verde                         |
| 43                                                            | 114      | Bright Red              | 70                | 118             | Painted Chrome                      |
| 44                                                            | 107      | White                   | 71                | 105             | Painted Copper                      |
| 45                                                            | 112      | Bright Blue             | 72                | 108             | Textured Black                      |
| 46                                                            | 123      | Sunny Yellow            | 73                | 125             | Matte Black                         |
| 47                                                            | 120      | Aqua Green              | 76                | 121             | Textured<br>Architectural<br>Bronze |
| 49                                                            | NA       | Galvanized              | 77                | 127             | Textured White                      |
| 50                                                            | 111      | Navy                    | 78                | 124             | Textured Silver                     |
| 51                                                            | 103      | Architectural<br>Bronze | 10                | 130             | Aspen Green                         |
| 52                                                            | 104      | Patina Verde            | 11                | 131             | Cantaloupe                          |
| 12                                                            | 133      | Lilac                   | 13                | 132             | Putty                               |
| Consult factory for additional paint charges and availability |          |                         |                   |                 |                                     |