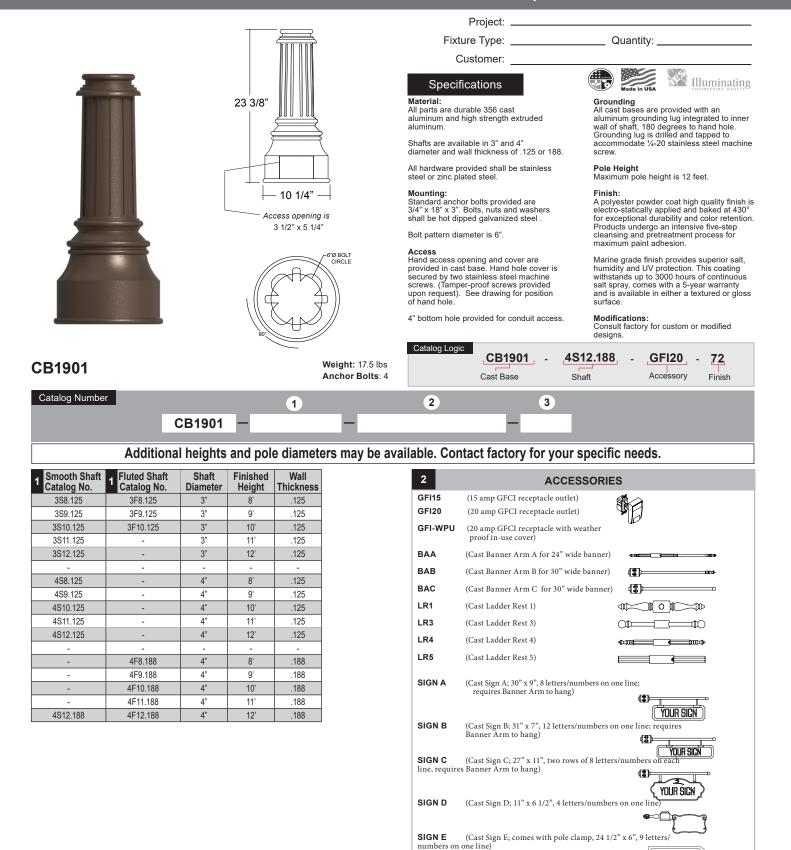

## Specifications CB1901

Project: \_\_\_\_\_

Customer:

Fixture Type: \_\_\_\_\_ Quantity: \_\_\_\_\_

Made in USA

| 3                                                             | 3 FINISHES      |                         |                   |        |                                     |  |
|---------------------------------------------------------------|-----------------|-------------------------|-------------------|--------|-------------------------------------|--|
| Standard<br>Grade                                             | Marine<br>Grade |                         | Standard<br>Grade | Marine |                                     |  |
| 40                                                            | NA              | Raw Unfinished          | 53                | 100    | Copper Clay                         |  |
| 41                                                            | 101             | Black                   | 56                | 109    | Silver                              |  |
| 42                                                            | 102             | Forest Green            | 61                | 106    | Black Verde                         |  |
| 43                                                            | 114             | Bright Red              | 70                | 118    | Painted Chrome                      |  |
| 44                                                            | 107             | White                   | 71                | 105    | Painted Copper                      |  |
| 45                                                            | 112             | Bright Blue             | 72                | 108    | Textured Black                      |  |
| 46                                                            | 123             | Sunny Yellow            | 73                | 125    | Matte Black                         |  |
| 47                                                            | 120             | Aqua Green              | 76                | 121    | Textured<br>Architectural<br>Bronze |  |
| 49                                                            | NA              | Galvanized              | 77                | 127    | Textured White                      |  |
| 50                                                            | 111             | Navy                    | 78                | 124    | Textured Silver                     |  |
| 51                                                            | 103             | Architectural<br>Bronze | 10                | 130    | Aspen Green                         |  |
| 52                                                            | 104             | Patina Verde            | 11                | 131    | Cantaloupe                          |  |
| 12                                                            | 133             | Lilac                   | 13                | 132    | Putty                               |  |
| Consult factory for additional paint charges and availability |                 |                         |                   |        |                                     |  |