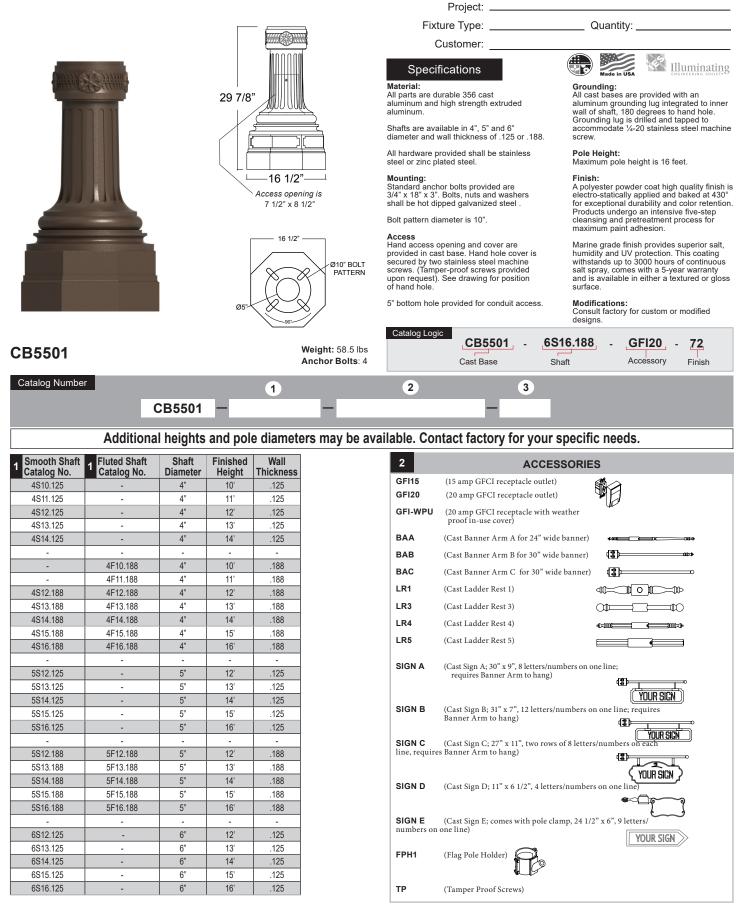

## Specifications CB5501



## Specifications CB5501

Project: \_\_\_

Customer:

Fixture Type: \_\_\_\_\_ Quantity: \_\_\_\_

Made in USA



3 **FINISHES** Standard Grade Marine Grade Standard Marine Grade Grade 40 NA Raw Unfinished 53 100 Copper Clay 41 101 Black 56 109 Silver 42 102 Forest Green 61 106 Black Verde 43 114 Bright Red 70 118 Painted Chrome 105 Painted Copper 44 107 White 71 45 112 Bright Blue 72 108 Textured Black 46 123 Sunny Yellow 73 125 Matte Black 121 Textured Architectural Bronze 47 120 Aqua Green 76 49 NA Galvanized 77 127 Textured White 111 Navy 78 124 Textured Silver 50 103 Architectural Bronze 51 10 130 Aspen Green 52 104 Patina Verde 11 131 Cantaloupe 12 133 Lilac 13 132 Putty Consult factory for additional paint charges and availability

© 2018 ANP Lighting. All rights reserved. These s