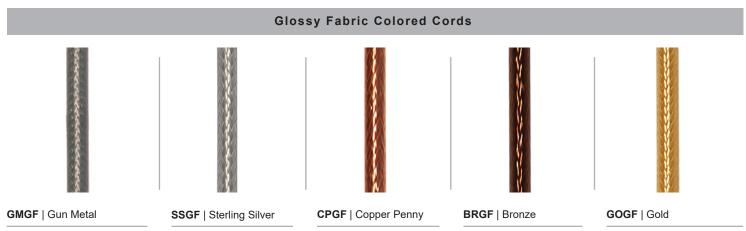

| WARRANTY                                              |
|-------------------------------------------------------|
| See www.ANPlighting.com for complete fixture warranty |

| 2 MOUNTING                                                                                                                |  |  |  |  |  |
|---------------------------------------------------------------------------------------------------------------------------|--|--|--|--|--|
| Arm Mounts                                                                                                                |  |  |  |  |  |
| E31UT12                                                                                                                   |  |  |  |  |  |
| E33UT14                                                                                                                   |  |  |  |  |  |
| E35UT12                                                                                                                   |  |  |  |  |  |
| Cord Mounts                                                                                                               |  |  |  |  |  |
| BLCUT (6' black cord, UT cast hub & 5 1/4" x 2 3/4" canopy)                                                               |  |  |  |  |  |
| WHCUT (6' white cord, UT cast hub & 5 1/4" x 2 3/4" canopy)                                                               |  |  |  |  |  |
| <b>XXXXUT</b> (6' color cord, UT cast hub & 5 1/4" x 2 3/4" canopy Replace XXXX with color cord designation from page 3.) |  |  |  |  |  |

## **ACCESSORIES**

Project: \_\_\_\_\_\_Quantity: \_\_\_\_\_\_

Customer: \_\_\_\_\_

All fabric Color Cords are three conductor, 1/4" diameter