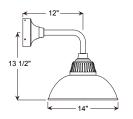

| Illuminating ENGINEERING SOCIETY |

## **PENDANT MOUNTS**



BBU14-BLCUT

# **ARM MOUNTS**







BBU14-E33UT14



BBU14-E35UT12

## **ACCESSORIES**





Project: \_\_\_\_\_\_Quantity: \_\_\_\_\_\_

Customer: \_\_\_\_\_

All fabric Color Cords are three conductor, 1/4" diameter