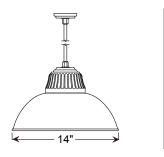

| Illuminating ENGINEERING SOCIETY |

## **PENDANT MOUNTS**



BBU14-BLCUT

# **ARM MOUNTS**







BBU14-E33UT14



BBU14-E35UT12

## **ACCESSORIES**





Project: \_\_\_\_\_\_Quantity: \_\_\_\_\_\_

Customer: \_\_\_\_\_

All fabric Color Cords are three conductor, 1/4" diameter