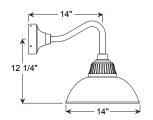

| Illuminating ENGINEERING SOCIETY |

## **PENDANT MOUNTS**



BBU14-BLCUT

# **ARM MOUNTS**







BBU14-E33UT14



BBU14-E35UT12

## **ACCESSORIES**





Project: \_\_\_\_\_\_Quantity: \_\_\_\_\_\_

Customer: \_\_\_\_\_

All fabric Color Cords are three conductor, 1/4" diameter