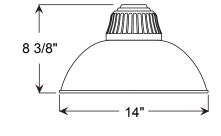

**Modifications:**Consult factory for custom or modified designs.

**BBU14** Weight: 3.7 lbs 200w Max Incandescent

14" Contempo Bistro

| 1                                                             | 3              | 5               | FINISHES                 |                   |                 |                                     |  |  |  |
|---------------------------------------------------------------|----------------|-----------------|--------------------------|-------------------|-----------------|-------------------------------------|--|--|--|
|                                                               | indard<br>rade | Marine<br>Grade |                          | Standard<br>Grade | Marine<br>Grade | •                                   |  |  |  |
|                                                               | 40             | NA              | Raw Unfinished           | 53                | 100             | Copper Clay                         |  |  |  |
|                                                               | 41             | 101             | Black                    | 56                | 109             | Silver                              |  |  |  |
|                                                               | 42             | 102             | Forest Green             | 61                | 106             | Black Verde                         |  |  |  |
|                                                               | 43             | 114             | Bright Red               | 70                | 118             | Painted Chrome                      |  |  |  |
|                                                               | 44             | 107             | White                    | 71                | 105             | Painted Copper                      |  |  |  |
|                                                               | 45             | 112             | Bright Blue              | 72                | 108             | Textured Black                      |  |  |  |
|                                                               | 46             | 123             | Sunny Yellow             | 73                | 125             | Matte Black                         |  |  |  |
|                                                               | 47             | 120             | Aqua Green               | 76                | 121             | Textured<br>Architectural<br>Bronze |  |  |  |
|                                                               | 49             | NA              | Galvanized               | 77                | 127             | Textured White                      |  |  |  |
|                                                               | 50             | 111             | Navy                     | 78                | 124             | Textured Silver                     |  |  |  |
|                                                               | 51             | 103             | Architectural<br>Bronze  | 10                | 130             | Aspen Green                         |  |  |  |
|                                                               | 52             | 104             | Patina Verde             | 11                | 131             | Cantaloupe                          |  |  |  |
|                                                               | 12 1           |                 | Lilac                    | 13                | 132             | Putty                               |  |  |  |
|                                                               | mium<br>rade   | Marine<br>Grade |                          | Premium<br>Grade  | Marine<br>Grade |                                     |  |  |  |
|                                                               | 81             | 129             | Extreme Chrome           | 64                | 116             | Candy Apple Red                     |  |  |  |
|                                                               | 80             | 117             | Textured Desert<br>Stone | 65                | 122             | Cobalt Blue                         |  |  |  |
|                                                               | 67             | 119             | Butterscotch             | 82                | 128             | Graystone                           |  |  |  |
|                                                               | 66             | 115             | Caramel                  | 69                | 113             | Gunmetal Gray                       |  |  |  |
|                                                               | 68             | 126             | Black Silver             | 83                | 134             | Oil Rubbed Bronze                   |  |  |  |
| Consult factory for additional paint charges and availability |                |                 |                          |                   |                 |                                     |  |  |  |