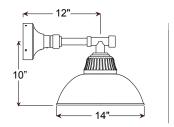

| Illuminating ENGINEERING SOCIETY |

## **PENDANT MOUNTS**



BBU14-BLCUT

# **ARM MOUNTS**







BBU14-E33UT14



BBU14-E35UT12

## **ACCESSORIES**





Project: \_\_\_\_\_\_Quantity: \_\_\_\_\_\_

Customer: \_\_\_\_\_

All fabric Color Cords are three conductor, 1/4" diameter