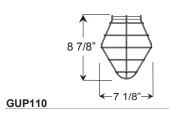

| 4      | ACCESSORIES                |  |  |
|--------|----------------------------|--|--|
| GUP110 | (Wire lamp guard)          |  |  |
| GUP120 | (Wire lamp guard)          |  |  |
| TCPG   | (Grey, braided cord cover) |  |  |
|        |                            |  |  |