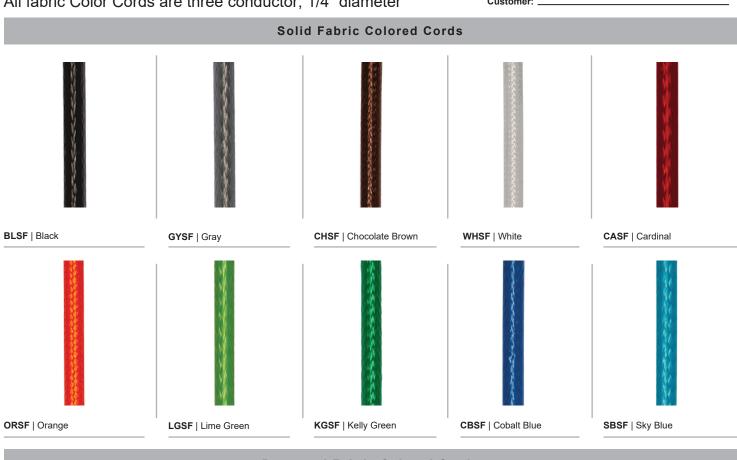

| WARRANTY                                              |
|-------------------------------------------------------|
| See www.ANPlighting.com for complete fixture warranty |

| 2 MOUNTING                                                                                                                |  |  |  |  |  |
|---------------------------------------------------------------------------------------------------------------------------|--|--|--|--|--|
| Arm Mounts                                                                                                                |  |  |  |  |  |
| E31UT12                                                                                                                   |  |  |  |  |  |
| E33UT14                                                                                                                   |  |  |  |  |  |
| E35UT12                                                                                                                   |  |  |  |  |  |
| Cord Mounts                                                                                                               |  |  |  |  |  |
| BLCUT (6' black cord, UT cast hub & 5 1/4" x 2 3/4" canopy)                                                               |  |  |  |  |  |
| WHCUT (6' white cord, UT cast hub & 5 1/4" x 2 3/4" canopy)                                                               |  |  |  |  |  |
| <b>XXXXUT</b> (6' color cord, UT cast hub & 5 1/4" x 2 3/4" canopy Replace XXXX with color cord designation from page 3.) |  |  |  |  |  |

## **ACCESSORIES**

Project: \_\_\_\_\_\_Quantity: \_\_\_\_\_\_

Customer: \_\_\_\_\_

All fabric Color Cords are three conductor, 1/4" diameter