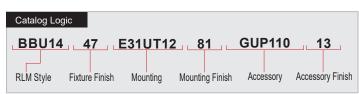

**Modifications:**Consult factory for custom or modified designs.

**BBU14** Weight: 3.7 lbs 200w Max Incandescent

14" Contempo Bistro

| 1                                                             | 3              | 5               | FINISHES                 |                   |                 |                                     |  |  |  |
|---------------------------------------------------------------|----------------|-----------------|--------------------------|-------------------|-----------------|-------------------------------------|--|--|--|
|                                                               | indard<br>rade | Marine<br>Grade |                          | Standard<br>Grade | Marine<br>Grade | •                                   |  |  |  |
|                                                               | 40             | NA              | Raw Unfinished           | 53                | 100             | Copper Clay                         |  |  |  |
|                                                               | 41             | 101             | Black                    | 56                | 109             | Silver                              |  |  |  |
|                                                               | 42             | 102             | Forest Green             | 61                | 106             | Black Verde                         |  |  |  |
|                                                               | 43             | 114             | Bright Red               | 70                | 118             | Painted Chrome                      |  |  |  |
|                                                               | 44             | 107             | White                    | 71                | 105             | Painted Copper                      |  |  |  |
|                                                               | 45             | 112             | Bright Blue              | 72                | 108             | Textured Black                      |  |  |  |
|                                                               | 46             | 123             | Sunny Yellow             | 73                | 125             | Matte Black                         |  |  |  |
|                                                               | 47             | 120             | Aqua Green               | 76                | 121             | Textured<br>Architectural<br>Bronze |  |  |  |
|                                                               | 49             | NA              | Galvanized               | 77                | 127             | Textured White                      |  |  |  |
|                                                               | 50             | 111             | Navy                     | 78                | 124             | Textured Silver                     |  |  |  |
|                                                               | 51             | 103             | Architectural<br>Bronze  | 10                | 130             | Aspen Green                         |  |  |  |
|                                                               | 52             | 104             | Patina Verde             | 11                | 131             | Cantaloupe                          |  |  |  |
|                                                               | 12 1           |                 | Lilac                    | 13                | 132             | Putty                               |  |  |  |
|                                                               | mium<br>rade   | Marine<br>Grade |                          | Premium<br>Grade  | Marine<br>Grade |                                     |  |  |  |
|                                                               | 81             | 129             | Extreme Chrome           | 64                | 116             | Candy Apple Red                     |  |  |  |
|                                                               | 80             | 117             | Textured Desert<br>Stone | 65                | 122             | Cobalt Blue                         |  |  |  |
|                                                               | 67             | 119             | Butterscotch             | 82                | 128             | Graystone                           |  |  |  |
|                                                               | 66             | 115             | Caramel                  | 69                | 113             | Gunmetal Gray                       |  |  |  |
|                                                               | 68             | 126             | Black Silver             | 83                | 134             | Oil Rubbed Bronze                   |  |  |  |
| Consult factory for additional paint charges and availability |                |                 |                          |                   |                 |                                     |  |  |  |

| WARRANTY                                              |
|-------------------------------------------------------|
| See www.ANPlighting.com for complete fixture warranty |

| 2 MOUNTING                                                                                                                |  |  |  |  |  |
|---------------------------------------------------------------------------------------------------------------------------|--|--|--|--|--|
| Arm Mounts                                                                                                                |  |  |  |  |  |
| E31UT12                                                                                                                   |  |  |  |  |  |
| E33UT14                                                                                                                   |  |  |  |  |  |
| E35UT12                                                                                                                   |  |  |  |  |  |
| Cord Mounts                                                                                                               |  |  |  |  |  |
| BLCUT (6' black cord, UT cast hub & 5 1/4" x 2 3/4" canopy)                                                               |  |  |  |  |  |
| WHCUT (6' white cord, UT cast hub & 5 1/4" x 2 3/4" canopy)                                                               |  |  |  |  |  |
| <b>XXXXUT</b> (6' color cord, UT cast hub & 5 1/4" x 2 3/4" canopy Replace XXXX with color cord designation from page 3.) |  |  |  |  |  |

| 4      | ACCESSORIES                |  |  |
|--------|----------------------------|--|--|
| GUP110 | (Wire lamp guard)          |  |  |
| GUP120 | (Wire lamp guard)          |  |  |
| TCPG   | (Grey, braided cord cover) |  |  |
|        |                            |  |  |