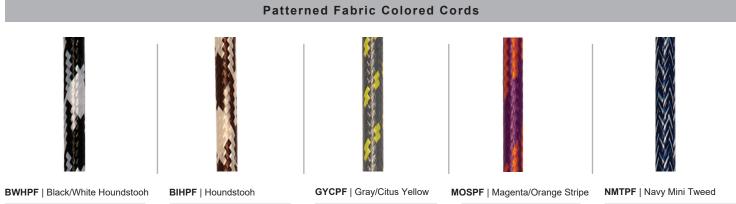

| WARRANTY                                              |
|-------------------------------------------------------|
| See www.ANPlighting.com for complete fixture warranty |

| 2 MOUNTING                                                                                                                |  |  |  |  |  |
|---------------------------------------------------------------------------------------------------------------------------|--|--|--|--|--|
| Arm Mounts                                                                                                                |  |  |  |  |  |
| E31UT12                                                                                                                   |  |  |  |  |  |
| E33UT14                                                                                                                   |  |  |  |  |  |
| E35UT12                                                                                                                   |  |  |  |  |  |
| Cord Mounts                                                                                                               |  |  |  |  |  |
| BLCUT (6' black cord, UT cast hub & 5 1/4" x 2 3/4" canopy)                                                               |  |  |  |  |  |
| WHCUT (6' white cord, UT cast hub & 5 1/4" x 2 3/4" canopy)                                                               |  |  |  |  |  |
| <b>XXXXUT</b> (6' color cord, UT cast hub & 5 1/4" x 2 3/4" canopy Replace XXXX with color cord designation from page 3.) |  |  |  |  |  |

## **ACCESSORIES**

Project: \_\_\_\_\_\_Quantity: \_\_\_\_\_\_

Customer: \_\_\_\_\_

All fabric Color Cords are three conductor, 1/4" diameter