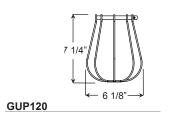

| 4      | ACCESSORIES                |  |  |
|--------|----------------------------|--|--|
| GUP110 | (Wire lamp guard)          |  |  |
| GUP120 | (Wire lamp guard)          |  |  |
| TCPG   | (Grey, braided cord cover) |  |  |
|        |                            |  |  |