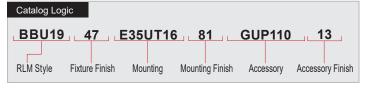

| 2      | MOUNTING                                                                                            |
|--------|-----------------------------------------------------------------------------------------------------|
|        | Arm Mounts                                                                                          |
| E31UT1 | 6                                                                                                   |
| E33UT1 | 8                                                                                                   |
| E35UT1 | 6                                                                                                   |
|        | Cord Mounts                                                                                         |
| BLCUT  | (6' black cord, UT cast hub & 5 1/4" x 2 3/4" canopy)                                               |
| wнсит  | (6' white cord, UT cast hub & 5 1/4" x 2 3/4" canopy)                                               |
|        | (6' color cord, UT cast hub $\&51/4"x23/4"$ canopy. Replace th color cord designation from page 3.) |

Certifications:

Cord mounts are UL listed for dry locations. Arm mount are UL listed for wet locations.

| 4      | ACCESSORIES                |
|--------|----------------------------|
| GUP110 | (Wire lamp guard)          |
| GUP120 | (Wire lamp guard)          |
| TCPG   | (Grey, braided cord cover) |
|        |                            |

## **ARM MOUNTS**

BBU19-E31UT16

BBU19-E33UT18

BBU19-E35UT16

### **ACCESSORIES**

**GUP110** 

**GUP120** 

Project: . Quantity: \_\_\_ Fixture Type: \_

All fabric Color Cords are three conductor, 1/4" diameter