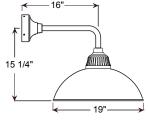

| 2      | MOUNTING                                                                                            |
|--------|-----------------------------------------------------------------------------------------------------|
|        | Arm Mounts                                                                                          |
| E31UT1 | 6                                                                                                   |
| E33UT1 | 8                                                                                                   |
| E35UT1 | 6                                                                                                   |
|        | Cord Mounts                                                                                         |
| BLCUT  | (6' black cord, UT cast hub & 5 1/4" x 2 3/4" canopy)                                               |
| wнсит  | (6' white cord, UT cast hub & 5 1/4" x 2 3/4" canopy)                                               |
|        | (6' color cord, UT cast hub $\&51/4"x23/4"$ canopy. Replace th color cord designation from page 3.) |

## **ARM MOUNTS**

BBU19-E31UT16

BBU19-E33UT18

BBU19-E35UT16