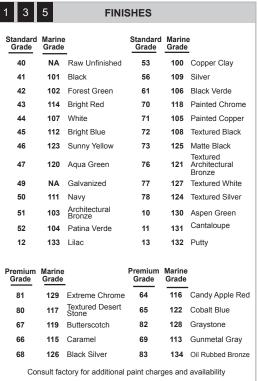

Quantity:

Illuminating SOCIETY

Marine grade finish provides superior salt, humidity and UV protection. This coating withstands up to 3000 hours of continuous salt spray, comes with a 5-year warranty and is available in either a textured or gloss surface.