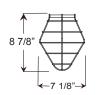

Certifications:

Cord mounts are UL listed for dry locations. Arm mount are UL listed for wet locations.

| 4      | ACCESSORIES                |
|--------|----------------------------|
| GUP110 | (Wire lamp guard)          |
| GUP120 | (Wire lamp guard)          |
| TCPG   | (Grey, braided cord cover) |
|        |                            |

### **ACCESSORIES**

**GUP110** 

**GUP120** 

Project: . Quantity: \_\_\_ Fixture Type: \_

All fabric Color Cords are three conductor, 1/4" diameter