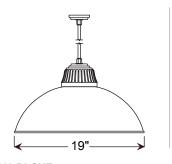

# Specifications BBU19

**Specifications** Material: Shade is 0.80" spun aluminum. Cast Electrical: Medium Base Socket, 200w Max and 120v only.

10 1/8" 19"

Weight: 5.7 lbs

#### **BBU19**

200w Max Incandescent 19" Contempo Bistro

| WARRANTY                                              |
|-------------------------------------------------------|
| See www.ANPlighting.com for complete fixture warranty |

### **PENDANT MOUNTS**

**BBU19-BLCUT** 