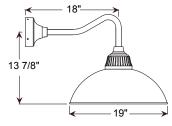

5 1/4" x 2 3/4" canopy)                                               |
|        | (6' color cord, UT cast hub $\&51/4"x23/4"$ canopy. Replace th color cord designation from page 3.) |

Certifications:

Cord mounts are UL listed for dry locations. Arm mount are UL listed for wet locations.

| 4      | ACCESSORIES                |
|--------|----------------------------|
| GUP110 | (Wire lamp guard)          |
| GUP120 | (Wire lamp guard)          |
| TCPG   | (Grey, braided cord cover) |
|        |                            |

| Project:      |           |
|---------------|-----------|
| Fixture Type: | Quantity: |
| rixture Type  |           |
| Customer:     |           |
|               |           |







### **PENDANT MOUNTS**



**BBU19-BLCUT** 

## **ARM MOUNTS**



BBU19-E31UT16



BBU19-E33UT18



BBU19-E35UT16

### **ACCESSORIES**



**GUP110** 



**GUP120** 

Project: . Quantity: \_\_\_ Fixture Type: \_

All fabric Color Cords are three conductor, 1/4" diameter