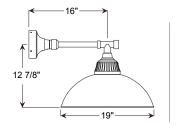

anopy)                                               |
|        | (6' color cord, UT cast hub $\&51/4"x23/4"$ canopy. Replace th color cord designation from page 3.) |

Certifications:

Cord mounts are UL listed for dry locations. Arm mount are UL listed for wet locations.

| 4      | ACCESSORIES                |
|--------|----------------------------|
| GUP110 | (Wire lamp guard)          |
| GUP120 | (Wire lamp guard)          |
| TCPG   | (Grey, braided cord cover) |
|        |                            |

| Project:      |           |
|---------------|-----------|
| Fixture Type: | Quantity: |
| rixture Type  |           |
| Customer:     |           |
|               |           |







### **PENDANT MOUNTS**



**BBU19-BLCUT** 

## **ARM MOUNTS**



BBU19-E31UT16



BBU19-E33UT18



BBU19-E35UT16

### **ACCESSORIES**



**GUP110** 



**GUP120** 

Project: . Quantity: \_\_\_ Fixture Type: \_

All fabric Color Cords are three conductor, 1/4" diameter