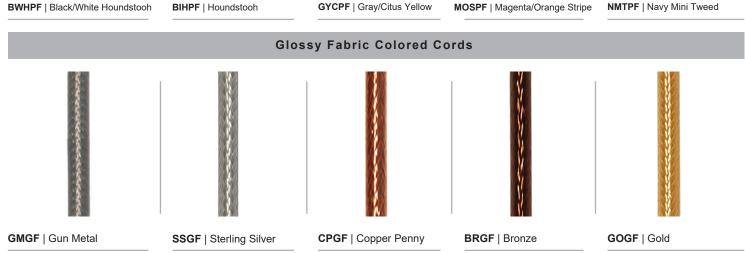

| 2      | MOUNTING                                                                                            |
|--------|-----------------------------------------------------------------------------------------------------|
|        | Arm Mounts                                                                                          |
| E31UT1 | 6                                                                                                   |
| E33UT1 | 8                                                                                                   |
| E35UT1 | 6                                                                                                   |
|        | Cord Mounts                                                                                         |
| BLCUT  | (6' black cord, UT cast hub & 5 1/4" x 2 3/4" canopy)                                               |
| wнсит  | (6' white cord, UT cast hub & 5 1/4" x 2 3/4" canopy)                                               |
|        | (6' color cord, UT cast hub $\&51/4"x23/4"$ canopy. Replace th color cord designation from page 3.) |