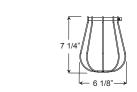

Certifications:

Cord mounts are UL listed for dry locations. Arm mount are UL listed for wet locations.

| 4      | ACCESSORIES                |
|--------|----------------------------|
| GUP110 | (Wire lamp guard)          |
| GUP120 | (Wire lamp guard)          |
| TCPG   | (Grey, braided cord cover) |
|        |                            |

### **ACCESSORIES**

**GUP110** 

**GUP120** 

Project: . Quantity: \_\_\_ Fixture Type: \_

All fabric Color Cords are three conductor, 1/4" diameter