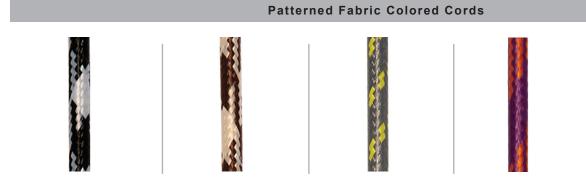

| 2      | MOUNTING                                                                                            |
|--------|-----------------------------------------------------------------------------------------------------|
|        | Arm Mounts                                                                                          |
| E31UT1 | 6                                                                                                   |
| E33UT1 | 8                                                                                                   |
| E35UT1 | 6                                                                                                   |
|        | Cord Mounts                                                                                         |
| BLCUT  | (6' black cord, UT cast hub & 5 1/4" x 2 3/4" canopy)                                               |
| wнсит  | (6' white cord, UT cast hub & 5 1/4" x 2 3/4" canopy)                                               |
|        | (6' color cord, UT cast hub $\&51/4"x23/4"$ canopy. Replace th color cord designation from page 3.) |