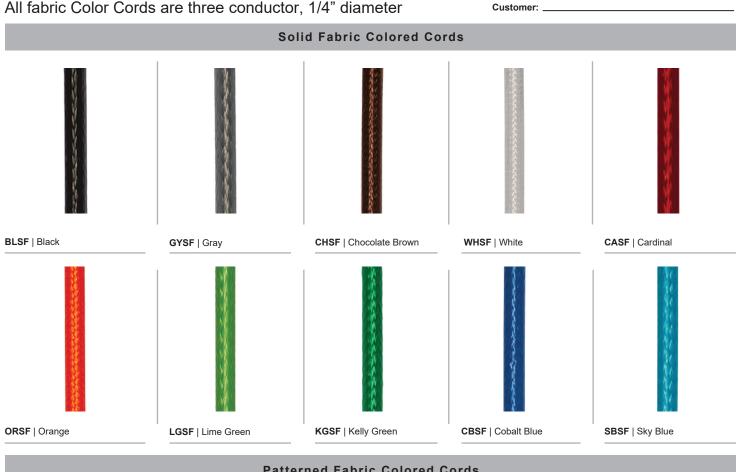

| 2      | MOUNTING                                                                                            |
|--------|-----------------------------------------------------------------------------------------------------|
|        | Arm Mounts                                                                                          |
| E31UT1 | 6                                                                                                   |
| E33UT1 | 8                                                                                                   |
| E35UT1 | 6                                                                                                   |
|        | Cord Mounts                                                                                         |
| BLCUT  | (6' black cord, UT cast hub & 5 1/4" x 2 3/4" canopy)                                               |
| wнсит  | (6' white cord, UT cast hub & 5 1/4" x 2 3/4" canopy)                                               |
|        | (6' color cord, UT cast hub $\&51/4"x23/4"$ canopy. Replace th color cord designation from page 3.) |