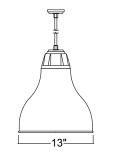

### **Specifications BEU13**



See www.ANPlighting.com for complete fixture warranty



## Specifications BEU13



#### **PENDANT MOUNTS**



**BEU13-BLCUR** 

#### **ARM MOUNTS**





BEU13-E31UR12

#### ACCESSORIES



7 1/4"

GUP120

BEU13-E33UR14

BEU13-E35UR12

13"

# **ANP**Lighting **Specifications BEU13** Project: . Quantity: Fixture Type: \_ All fabric Color Cords are three conductor, 1/4" diameter Customer: \_ Solid Fabric Colored Cords BLSF | Black CHSF | Chocolate Brown GYSF | Gray WHSF | White CASF | Cardinal ORSF | Orange LGSF | Lime Green KGSF | Kelly Green CBSF | Cobalt Blue SBSF | Sky Blue **Patterned Fabric Colored Cords** BWHPF | Black/White Houndstooh BIHPF | Houndstooh GYCPF | Gray/Citus Yellow MOSPF | Magenta/Orange Stripe NMTPF | Navy Mini Tweed **Glossy Fabric Colored Cords** GMGF | Gun Metal SSGF | Sterling Silver CPGF | Copper Penny BRGF | Bronze GOGF | Gold

© 2019 ANP Lighting. All rights reserved. T