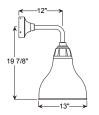

### **Specifications BEU13**



See www.ANPlighting.com for complete fixture warranty



## Specifications BEU13



#### **PENDANT MOUNTS**



**BEU13-BLCUR** 

#### **ARM MOUNTS**





BEU13-E31UR12

#### ACCESSORIES



7 1/4"

GUP120

BEU13-E33UR14

BEU13-E35UR12

13"

# **ANP**Lighting **Specifications BEU13** Project: . Quantity: Fixture Type: \_ All fabric Color Cords are three conductor, 1/4" diameter Customer: \_ Solid Fabric Colored Cords BLSF | Black CHSF | Chocolate Brown GYSF | Gray WHSF | White CASF | Cardinal ORSF | Orange LGSF | Lime Green KGSF | Kelly Green CBSF | Cobalt Blue SBSF | Sky Blue **Patterned Fabric Colored Cords** BWHPF | Black/White Houndstooh BIHPF | Houndstooh GYCPF | Gray/Citus Yellow MOSPF | Magenta/Orange Stripe NMTPF | Navy Mini Tweed **Glossy Fabric Colored Cords** GMGF | Gun Metal SSGF | Sterling Silver CPGF | Copper Penny BRGF | Bronze GOGF | Gold

© 2019 ANP Lighting. All rights reserved. These specifications are intended for gene