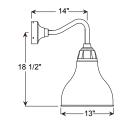

### **Specifications BEU13**



See www.ANPlighting.com for complete fixture warranty



## Specifications BEU13



#### **PENDANT MOUNTS**



**BEU13-BLCUR** 

#### **ARM MOUNTS**





BEU13-E31UR12

#### ACCESSORIES



7 1/4"

GUP120

BEU13-E33UR14

BEU13-E35UR12

13"

# **ANP**Lighting **Specifications BEU13** Project: . Quantity: Fixture Type: \_ All fabric Color Cords are three conductor, 1/4" diameter Customer: \_ Solid Fabric Colored Cords BLSF | Black CHSF | Chocolate Brown GYSF | Gray WHSF | White CASF | Cardinal ORSF | Orange LGSF | Lime Green KGSF | Kelly Green CBSF | Cobalt Blue SBSF | Sky Blue **Patterned Fabric Colored Cords** BWHPF | Black/White Houndstooh BIHPF | Houndstooh GYCPF | Gray/Citus Yellow MOSPF | Magenta/Orange Stripe NMTPF | Navy Mini Tweed **Glossy Fabric Colored Cords** GMGF | Gun Metal SSGF | Sterling Silver CPGF | Copper Penny BRGF | Bronze GOGF | Gold

© 2019 ANP Lighting. All rights reserved. These specifications are intended for genera