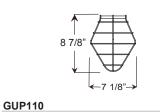

### **Specifications BEU13**



See www.ANPlighting.com for complete fixture warranty



## Specifications BEU13



#### **PENDANT MOUNTS**



**BEU13-BLCUR** 

#### **ARM MOUNTS**





BEU13-E31UR12

#### ACCESSORIES



7 1/4"

GUP120

BEU13-E33UR14

BEU13-E35UR12

13"

# **ANP**Lighting **Specifications BEU13** Project: . Quantity: Fixture Type: \_ All fabric Color Cords are three conductor, 1/4" diameter Customer: \_ Solid Fabric Colored Cords BLSF | Black CHSF | Chocolate Brown GYSF | Gray WHSF | White CASF | Cardinal ORSF | Orange LGSF | Lime Green KGSF | Kelly Green CBSF | Cobalt Blue SBSF | Sky Blue **Patterned Fabric Colored Cords** BWHPF | Black/White Houndstooh BIHPF | Houndstooh GYCPF | Gray/Citus Yellow MOSPF | Magenta/Orange Stripe NMTPF | Navy Mini Tweed **Glossy Fabric Colored Cords** GMGF | Gun Metal SSGF | Sterling Silver CPGF | Copper Penny BRGF | Bronze GOGF | Gold

© 2019 ANP Lighting. All rights reserved. These specifications are intended for general purposes only. ANP reserves the r