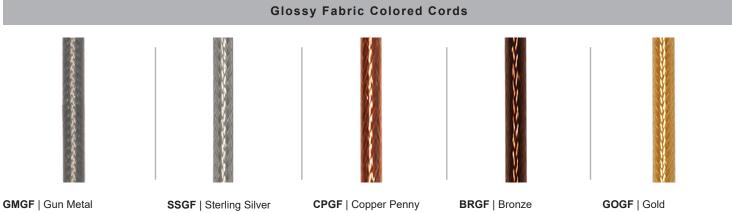

# **ACCESSORIES**

|                                                           |                    |                           | Quantity:                     |                         |  |  |  |  |
|-----------------------------------------------------------|--------------------|---------------------------|-------------------------------|-------------------------|--|--|--|--|
| All fabric Color Cords are three conductor, 1/4" diameter |                    |                           |                               |                         |  |  |  |  |
| Solid Fabric Colored Cords                                |                    |                           |                               |                         |  |  |  |  |
|                                                           |                    |                           |                               |                         |  |  |  |  |
| BLSF   Black                                              | GYSF   Gray        | CHSF   Chocolate Brown    | WHSF   White                  | CASF   Cardinal         |  |  |  |  |
|                                                           |                    |                           |                               |                         |  |  |  |  |
| ORSF   Orange                                             | LGSF   Lime Green  | KGSF   Kelly Green        | CBSF   Cobalt Blue            | SBSF   Sky Blue         |  |  |  |  |
| Patterned Fabric Colored Cords                            |                    |                           |                               |                         |  |  |  |  |
|                                                           |                    |                           |                               |                         |  |  |  |  |
| BWHPF   Black/White Houndstooh                            | BIHPF   Houndstooh | GYCPF   Gray/Citus Yellow | MOSPF   Magenta/Orange Stripe | NMTPF   Navy Mini Tweed |  |  |  |  |
|                                                           |                    |                           |                               |                         |  |  |  |  |
| Glossy Fabric Colored Cords                               |                    |                           |                               |                         |  |  |  |  |
| 1                                                         | 1000-0-200         |                           |                               | R.\/                    |  |  |  |  |