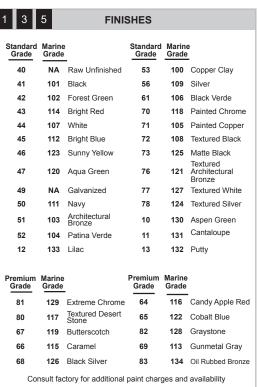

#### Finish:

A polyester powder coat high quality finish is electro-statically applied and baked at 430° for exceptional durability and color retention. Products undergo an intensive five-step cleansing and pretreatment process for maximum paint adhesion.

Marine grade finish provides superior salt, humidity and UV protection. This coating withstands up to 3000 hours of continuous salt spray, comes with a 5-year warranty and is available in either a textured or gloss surface.