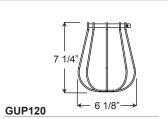

| 4      | ACCESSORIES                |
|--------|----------------------------|
| GUP110 | (Wire lamp guard)          |
| GUP120 | (Wire lamp guard)          |
| TCPG   | (Grey, braided cord cover) |
|        |                            |