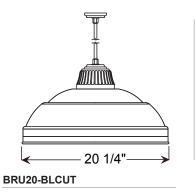

| 2       | MOUNTING                                                                                             |  |  |  |  |
|---------|------------------------------------------------------------------------------------------------------|--|--|--|--|
|         | Arm Mounts                                                                                           |  |  |  |  |
| E31UT18 | 3                                                                                                    |  |  |  |  |
| E33UT2  | 2                                                                                                    |  |  |  |  |
| E35UT18 |                                                                                                      |  |  |  |  |
|         | Cord Mounts                                                                                          |  |  |  |  |
| BLCUT   | (6' black cord, UT cast hub & 5 1/4" x 2 3/4" canopy)                                                |  |  |  |  |
| WHCUT   | (6' white cord, UT cast hub & 5 1/4" x 2 3/4" canopy)                                                |  |  |  |  |
|         | (6' color cord, UT cast hub & 5 1/4" x 2 3/4" canopy. XXXX with color cord designation from page 3.) |  |  |  |  |
|         |                                                                                                      |  |  |  |  |

# **PENDANT MOUNTS**