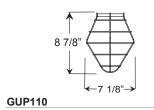

| 4      | ACCESSORIES                |
|--------|----------------------------|
| GUP110 | (Wire lamp guard)          |
| GUP120 | (Wire lamp guard)          |
| TCPG   | (Grey, braided cord cover) |
|        |                            |