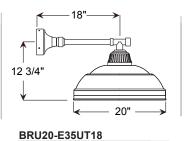

| 2       | MOUNTING                                                                                             |  |  |  |  |
|---------|------------------------------------------------------------------------------------------------------|--|--|--|--|
|         | Arm Mounts                                                                                           |  |  |  |  |
| E31UT18 | 3                                                                                                    |  |  |  |  |
| E33UT2  | 2                                                                                                    |  |  |  |  |
| E35UT18 |                                                                                                      |  |  |  |  |
|         | Cord Mounts                                                                                          |  |  |  |  |
| BLCUT   | (6' black cord, UT cast hub & 5 1/4" x 2 3/4" canopy)                                                |  |  |  |  |
| WHCUT   | (6' white cord, UT cast hub & 5 1/4" x 2 3/4" canopy)                                                |  |  |  |  |
|         | (6' color cord, UT cast hub & 5 1/4" x 2 3/4" canopy. XXXX with color cord designation from page 3.) |  |  |  |  |
|         |                                                                                                      |  |  |  |  |

# **ARM MOUNTS**