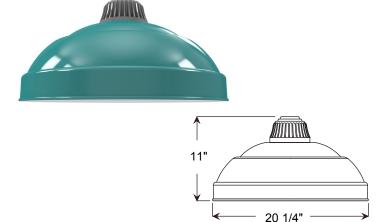

# **BRU20**

200w Max Incandescent 20" Urban Bistro

Weight: 5.7 lbs

| WARRANTY                                              |
|-------------------------------------------------------|
| See www.ANPlighting.com for complete fixture warranty |

## **Specifications**

Shade is 0.80" spun aluminum. Cast Aluminum Hub and Wall Canopy