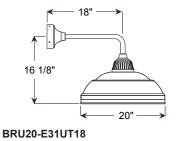

| 2       | MOUNTING                                                                                             |  |  |  |  |
|---------|------------------------------------------------------------------------------------------------------|--|--|--|--|
|         | Arm Mounts                                                                                           |  |  |  |  |
| E31UT18 | 3                                                                                                    |  |  |  |  |
| E33UT2  | 2                                                                                                    |  |  |  |  |
| E35UT18 |                                                                                                      |  |  |  |  |
|         | Cord Mounts                                                                                          |  |  |  |  |
| BLCUT   | (6' black cord, UT cast hub & 5 1/4" x 2 3/4" canopy)                                                |  |  |  |  |
| WHCUT   | (6' white cord, UT cast hub & 5 1/4" x 2 3/4" canopy)                                                |  |  |  |  |
|         | (6' color cord, UT cast hub & 5 1/4" x 2 3/4" canopy. XXXX with color cord designation from page 3.) |  |  |  |  |
|         |                                                                                                      |  |  |  |  |

# **ARM MOUNTS**