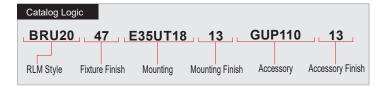

| 2       | MOUNTING                                                                                             |  |  |  |  |
|---------|------------------------------------------------------------------------------------------------------|--|--|--|--|
|         | Arm Mounts                                                                                           |  |  |  |  |
| E31UT18 | 3                                                                                                    |  |  |  |  |
| E33UT2  | 2                                                                                                    |  |  |  |  |
| E35UT18 |                                                                                                      |  |  |  |  |
|         | Cord Mounts                                                                                          |  |  |  |  |
| BLCUT   | (6' black cord, UT cast hub & 5 1/4" x 2 3/4" canopy)                                                |  |  |  |  |
| WHCUT   | (6' white cord, UT cast hub & 5 1/4" x 2 3/4" canopy)                                                |  |  |  |  |
|         | (6' color cord, UT cast hub & 5 1/4" x 2 3/4" canopy. XXXX with color cord designation from page 3.) |  |  |  |  |
|         |                                                                                                      |  |  |  |  |

| 4      | ACCESSORIES                |
|--------|----------------------------|
| GUP110 | (Wire lamp guard)          |
| GUP120 | (Wire lamp guard)          |
| TCPG   | (Grey, braided cord cover) |
|        |                            |