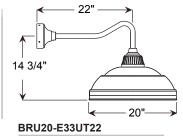

| 2       | MOUNTING                                                                                             |  |  |  |  |
|---------|------------------------------------------------------------------------------------------------------|--|--|--|--|
|         | Arm Mounts                                                                                           |  |  |  |  |
| E31UT18 | 3                                                                                                    |  |  |  |  |
| E33UT2  | 2                                                                                                    |  |  |  |  |
| E35UT18 |                                                                                                      |  |  |  |  |
|         | Cord Mounts                                                                                          |  |  |  |  |
| BLCUT   | (6' black cord, UT cast hub & 5 1/4" x 2 3/4" canopy)                                                |  |  |  |  |
| WHCUT   | (6' white cord, UT cast hub & 5 1/4" x 2 3/4" canopy)                                                |  |  |  |  |
|         | (6' color cord, UT cast hub & 5 1/4" x 2 3/4" canopy. XXXX with color cord designation from page 3.) |  |  |  |  |
|         |                                                                                                      |  |  |  |  |

# **ARM MOUNTS**