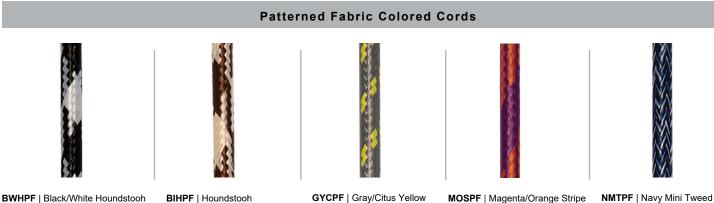

| 2                                                                                                                          | MOUNTING                                              |  |  |  |
|----------------------------------------------------------------------------------------------------------------------------|-------------------------------------------------------|--|--|--|
| _                                                                                                                          | Arm Mounts                                            |  |  |  |
| E31UE16                                                                                                                    | 3                                                     |  |  |  |
| E33UE18                                                                                                                    | 3                                                     |  |  |  |
| E35UE16                                                                                                                    | 3                                                     |  |  |  |
|                                                                                                                            | Cord Mounts                                           |  |  |  |
| BLCUE                                                                                                                      | (6' black cord, UE cast hub & 5 1/4" x 2 3/4" canopy) |  |  |  |
| WHCUE (6' white cord, UE cast hub & 5 1/4" x 2 3/4" canopy)                                                                |                                                       |  |  |  |
| <b>XXXXUE</b> (6' color cord, UE cast hub & 5 1/4" x 2 3/4" canopy. Replace XXXX with color cord designation from page 3.) |                                                       |  |  |  |
|                                                                                                                            |                                                       |  |  |  |

## All fabric Color Cords are three conductor, 1/4" diameter