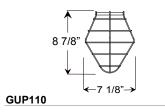

| 4     | ACCESSORIES                |
|-------|----------------------------|
| GUP1  | 10 (Wire lamp guard)       |
| GUP12 | 20 (Wire lamp guard)       |
| TCPG  | (Grey, braided cord cover) |
|       |                            |