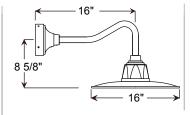

| 2                                                                                                                          | MOUNTING                                              |  |  |  |
|----------------------------------------------------------------------------------------------------------------------------|-------------------------------------------------------|--|--|--|
| _                                                                                                                          | Arm Mounts                                            |  |  |  |
| E31UE16                                                                                                                    | 3                                                     |  |  |  |
| E33UE18                                                                                                                    | 3                                                     |  |  |  |
| E35UE16                                                                                                                    | 3                                                     |  |  |  |
|                                                                                                                            | Cord Mounts                                           |  |  |  |
| BLCUE                                                                                                                      | (6' black cord, UE cast hub & 5 1/4" x 2 3/4" canopy) |  |  |  |
| WHCUE (6' white cord, UE cast hub & 5 1/4" x 2 3/4" canopy)                                                                |                                                       |  |  |  |
| <b>XXXXUE</b> (6' color cord, UE cast hub & 5 1/4" x 2 3/4" canopy. Replace XXXX with color cord designation from page 3.) |                                                       |  |  |  |
|                                                                                                                            |                                                       |  |  |  |

## **ARM MOUNTS**

EU916-E31UE16

EU916-E33UE18

EU916-E35UE16