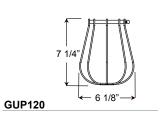

| 4     | ACCESSORIES                |
|-------|----------------------------|
| GUP1  | 10 (Wire lamp guard)       |
| GUP12 | 20 (Wire lamp guard)       |
| TCPG  | (Grey, braided cord cover) |
|       |                            |