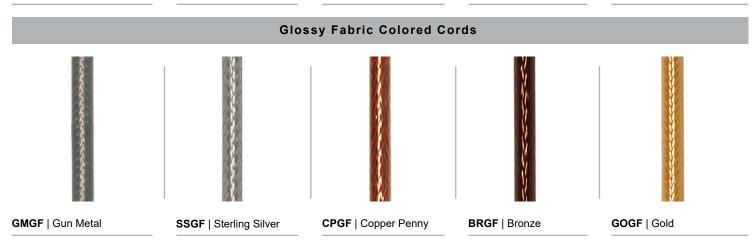

| 2                                                                                                                          | MOUNTING                                              |  |  |  |
|----------------------------------------------------------------------------------------------------------------------------|-------------------------------------------------------|--|--|--|
| _                                                                                                                          | Arm Mounts                                            |  |  |  |
| E31UE16                                                                                                                    | 3                                                     |  |  |  |
| E33UE18                                                                                                                    | 3                                                     |  |  |  |
| E35UE16                                                                                                                    | 3                                                     |  |  |  |
|                                                                                                                            | Cord Mounts                                           |  |  |  |
| BLCUE                                                                                                                      | (6' black cord, UE cast hub & 5 1/4" x 2 3/4" canopy) |  |  |  |
| WHCUE (6' white cord, UE cast hub & 5 1/4" x 2 3/4" canopy)                                                                |                                                       |  |  |  |
| <b>XXXXUE</b> (6' color cord, UE cast hub & 5 1/4" x 2 3/4" canopy. Replace XXXX with color cord designation from page 3.) |                                                       |  |  |  |
|                                                                                                                            |                                                       |  |  |  |

## All fabric Color Cords are three conductor, 1/4" diameter