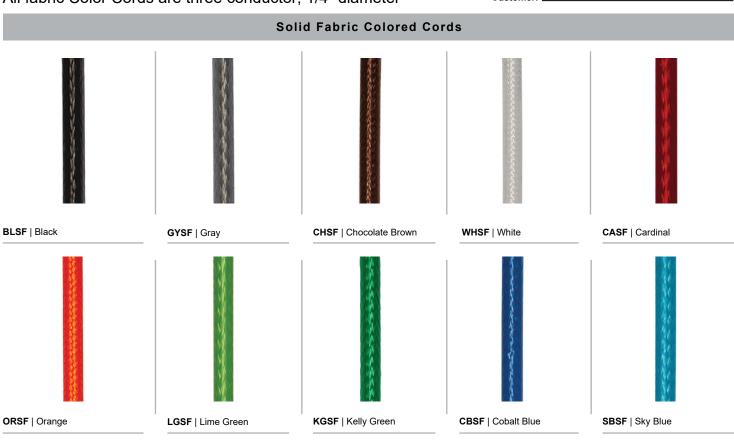

|                                                       |  |  |  |

| 4     | ACCESSORIES                |
|-------|----------------------------|
| GUP1  | 10 (Wire lamp guard)       |
| GUP12 | 20 (Wire lamp guard)       |
| TCPG  | (Grey, braided cord cover) |
|       |                            |

| Project:      |      |           |  |
|---------------|------|-----------|--|
| Fixture Type: |      | Quantity: |  |
| Customer:     |      |           |  |
|               | WAX. |           |  |



## **PENDANT MOUNTS**



## **ARM MOUNTS**







EU916-E31UE16

EU916-E33UE18

EU916-E35UE16

## **ACCESSORIES**





Project: \_\_\_\_\_\_ Quantity: \_\_\_\_\_\_

Fixture Type: \_\_\_\_\_\_ Quantity: \_\_\_\_\_

## All fabric Color Cords are three conductor, 1/4" diameter