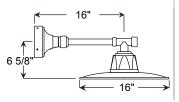

### **EU916**

200w Max Incandescent 16" Euro Barn Slim

Catalog Logic EU916 11 E31UE16 13 GUP110 13 RLM Style Fixture Finish Mounting Mounting Finish Accessory Accessory Finish

| Consult factory for additional paint charges and availability  WARRANTY  See www.ANPlighting.com for complete fixture warranty | 00 120                                                        | DIACK SIIVEI | 03 | 134 | Oli Rubbeu Biolize |  |  |
|--------------------------------------------------------------------------------------------------------------------------------|---------------------------------------------------------------|--------------|----|-----|--------------------|--|--|
|                                                                                                                                | Consult factory for additional paint charges and availability |              |    |     |                    |  |  |
| See www.ANPlighting.com for complete fixture warranty                                                                          | WARRANTY                                                      |              |    |     |                    |  |  |
|                                                                                                                                |                                                               |              |    |     |                    |  |  |

| 2                                                                                                                          | MOUNTING                                              |  |  |  |
|----------------------------------------------------------------------------------------------------------------------------|-------------------------------------------------------|--|--|--|
| _                                                                                                                          | Arm Mounts                                            |  |  |  |
| E31UE16                                                                                                                    | 3                                                     |  |  |  |
| E33UE18                                                                                                                    | 3                                                     |  |  |  |
| E35UE16                                                                                                                    | 3                                                     |  |  |  |
|                                                                                                                            | Cord Mounts                                           |  |  |  |
| BLCUE                                                                                                                      | (6' black cord, UE cast hub & 5 1/4" x 2 3/4" canopy) |  |  |  |
| WHCUE (6' white cord, UE cast hub & 5 1/4" x 2 3/4" canopy)                                                                |                                                       |  |  |  |
| <b>XXXXUE</b> (6' color cord, UE cast hub & 5 1/4" x 2 3/4" canopy. Replace XXXX with color cord designation from page 3.) |                                                       |  |  |  |
|                                                                                                                            |                                                       |  |  |  |

## **ARM MOUNTS**

EU916-E31UE16

EU916-E33UE18

EU916-E35UE16