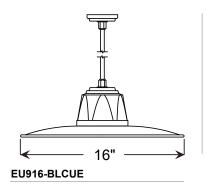

| 2                                                                                                                          | MOUNTING                                              |  |  |  |
|----------------------------------------------------------------------------------------------------------------------------|-------------------------------------------------------|--|--|--|
| _                                                                                                                          | Arm Mounts                                            |  |  |  |
| E31UE16                                                                                                                    | 3                                                     |  |  |  |
| E33UE18                                                                                                                    | 3                                                     |  |  |  |
| E35UE16                                                                                                                    | 3                                                     |  |  |  |
|                                                                                                                            | Cord Mounts                                           |  |  |  |
| BLCUE                                                                                                                      | (6' black cord, UE cast hub & 5 1/4" x 2 3/4" canopy) |  |  |  |
| WHCUE (6' white cord, UE cast hub & 5 1/4" x 2 3/4" canopy)                                                                |                                                       |  |  |  |
| <b>XXXXUE</b> (6' color cord, UE cast hub & 5 1/4" x 2 3/4" canopy. Replace XXXX with color cord designation from page 3.) |                                                       |  |  |  |
|                                                                                                                            |                                                       |  |  |  |

## **PENDANT MOUNTS**