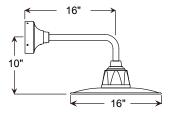

| 2                                                                                                                          | MOUNTING                                              |  |  |  |
|----------------------------------------------------------------------------------------------------------------------------|-------------------------------------------------------|--|--|--|
| _                                                                                                                          | Arm Mounts                                            |  |  |  |
| E31UE16                                                                                                                    | 3                                                     |  |  |  |
| E33UE18                                                                                                                    | 3                                                     |  |  |  |
| E35UE16                                                                                                                    | 3                                                     |  |  |  |
|                                                                                                                            | Cord Mounts                                           |  |  |  |
| BLCUE                                                                                                                      | (6' black cord, UE cast hub & 5 1/4" x 2 3/4" canopy) |  |  |  |
| WHCUE (6' white cord, UE cast hub & 5 1/4" x 2 3/4" canopy)                                                                |                                                       |  |  |  |
| <b>XXXXUE</b> (6' color cord, UE cast hub & 5 1/4" x 2 3/4" canopy. Replace XXXX with color cord designation from page 3.) |                                                       |  |  |  |
|                                                                                                                            |                                                       |  |  |  |

## **ARM MOUNTS**

EU916-E31UE16

EU916-E33UE18

EU916-E35UE16