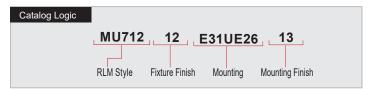

# MU712

200w Max Incandescent

12" Vintage Emblem

Weight: 3 lbs

WARRANTY

See www.ANPlighting.com for complete fixture warranty

MOUNTING
Arm Mounts

E31UE26