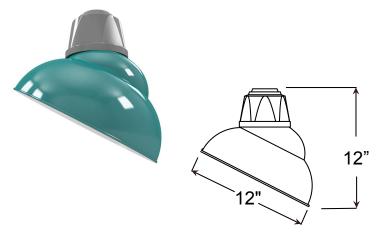

# MU712

200w Max Incandescent

12" Vintage Emblem

Weight: 3 lbs

WARRANTY

See www.ANPlighting.com for complete fixture warranty

MOUNTING
Arm Mounts

E31UE26

## Material:

Shade is 0.80" spun aluminum. Cast Aluminum Hub and Wall Canopy

### Electrical:

Medium Base Socket, 200w Max and 120v only.