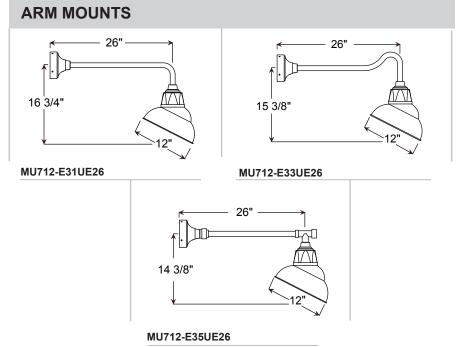

# MU712

200w Max Incandescent

12" Vintage Emblem

Weight: 3 lbs

WARRANTY

See www.ANPlighting.com for complete fixture warranty

MOUNTING
Arm Mounts

E31UE26

E33UE26

E35UE26