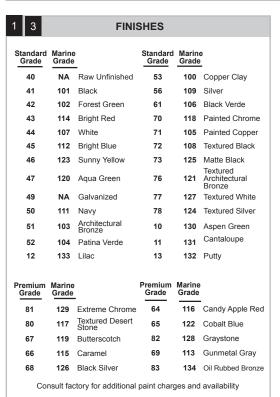

#### Finish:

A polyester powder coat high quality finish is electro-statically applied and baked at 430° for exceptional durability and color retention. Products undergo an intensive five-step cleansing and pretreatment process for maximum paint adhesion.

Marine grade finish provides superior salt, humidity and UV protection. This coating withstands up to 3000 hours of continuous salt spray, comes with a 5-year warranty and is available in either a textured or gloss surface.