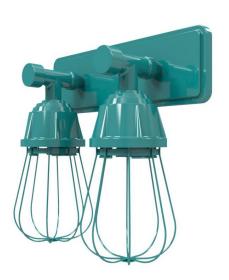

## VBURGUP120-2

200w Max Incandescent Vintage Bar - Double

Weight: 5.9 lbs

### Material:

Cast Aluminum Hub and Wall Canopy

Electrical: Medium Base Socket, 200w Max and 120v only.