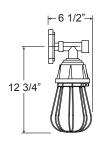

Project: . Quantity: Fixture Type: .







### Specifications

### Material:

Cast Aluminum Hub and Wall Canopy

Electrical: Medium Base Socket, 200w Max and 120v only.

### Certifications:

UL listed for dry locations.

Finish:
A polyester powder coat high quality finish is electro-statically applied and baked at 430° for exceptional durability and color retention. Products undergo an intensive five-step cleansing and pretreatment process for maximum paint adhesion.

Marine grade finish provides superior salt, humidity and UV protection. This coating withstands up to 3000 hours of continuous salt spray, comes with a 5-year warranty and is available in either a textured or gloss surface.

Modifications:
Consult factory for custom or modified designs.

## VBURGUP120-2

200w Max Incande