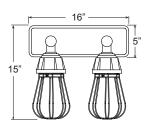

Project: . Quantity: Fixture Type: .







### Specifications

### Material:

Cast Aluminum Hub and Wall Canopy

Electrical: Medium Base Socket, 200w Max and 120v only.

### Certifications:

UL listed for dry locations.

Finish:
A polyester powder coat high quality finish is electro-statically applied and baked at 430° for exceptional durability and color retention. Products undergo an intensive five-step cleansing and pretreatment process for maximum paint adhesion.

Marine grade finish provides superior salt, humidity and UV protection. This coating withstands up to 3000 hours of continuous salt spray, comes with a 5-year warranty and is available in either a textured or gloss surface.

Modifications:
Consult factory for custom or modified designs.

## VBURGUP120-2

200w Max Incandesc