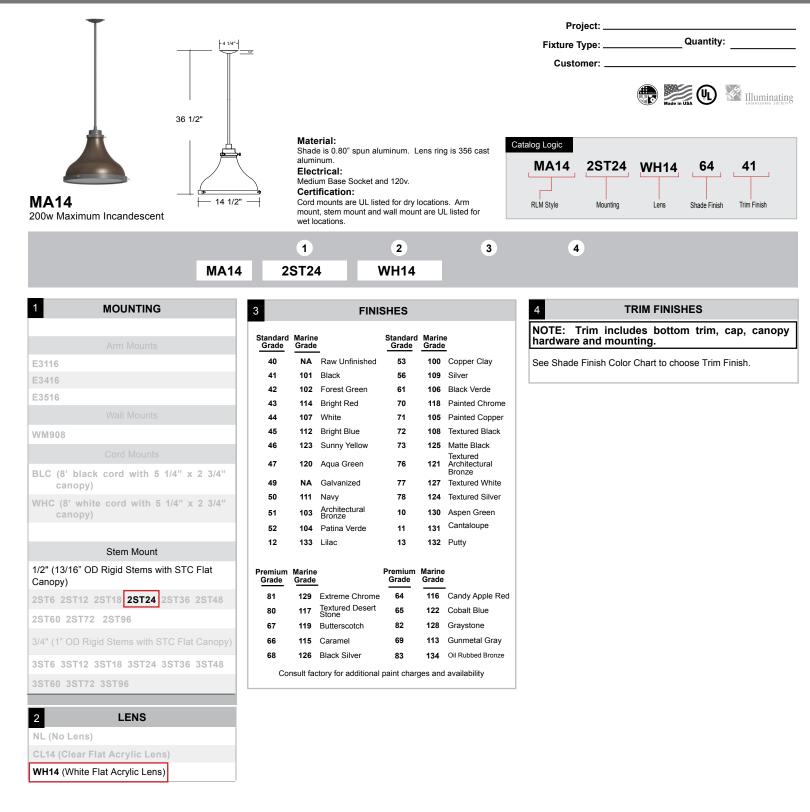

## Specifications MA14-2ST24-WH14



## The Colors of ANP Lighting

All of our products are painted at a TIGER Drylac<sup>®</sup> approved facility, and are finished in our polyester powder coat for exceptional durability and color retention. Products undergo an intensive five-step process in which they are cleansed, treated with iron phosphate, and sealed to pre-treat the metal surface for maximum paint adhesion. Whether applied as a textured coat or a smooth gloss, our high quality finish is electro-statically applied and baked at 430° for maximum hardness and wear. The end result is a tough, attractive, durable, scratch resistant, and cost-effective product.

## **Optional Marine Grade Finish**

For lighting fixtures exposed to more extreme conditions, such as those found in coastal regions or industrial environments, we