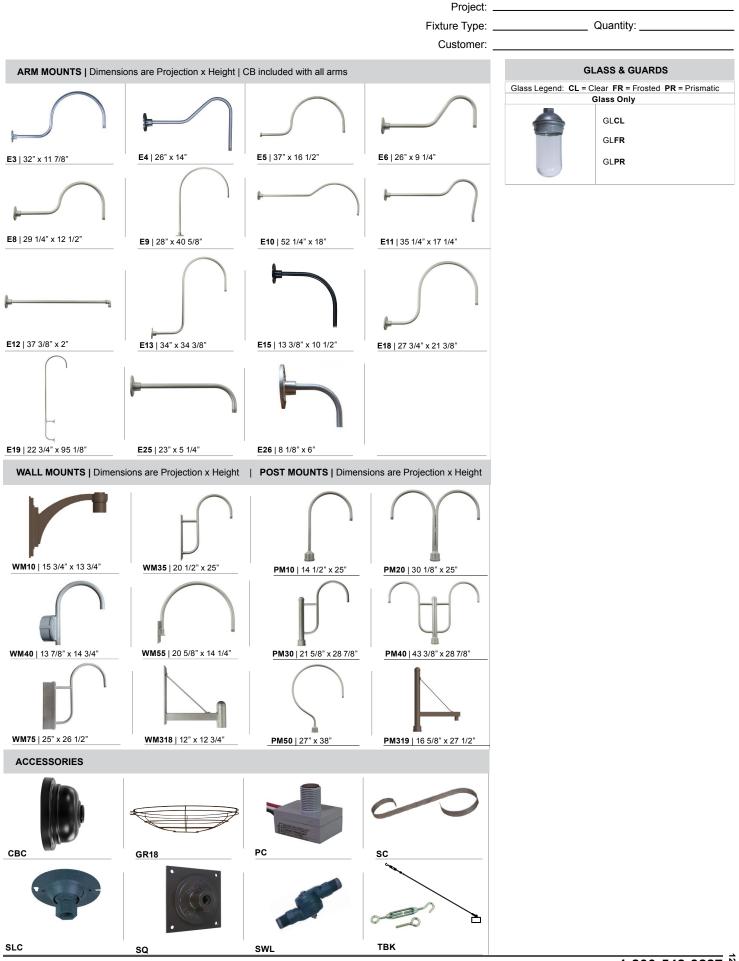

| <b>ANPLighting</b><br>INNOVATIVE SITE LIGHTING                                                                                                                                                                                                                                                                                                                                                                                                                                                                                                                                                                                                                                                                                                                                                                                                                                                                                                                                                                                                     |                                                                                                                                                                                                |                                                                                                                                                                                                                                                                                                                                                                                                                                           |                                                                                    |                                                                                                                                                        |                                                                                                                                                                                                                                                                                                                  |                                                                                                                                                                                                                                                                                                                |                                                                                                                                                                                                                                                                                   | R-                                                                                                                                                                                                                                                                                                |                                                                                                                                                                                                                                                                                                                                                            |
|----------------------------------------------------------------------------------------------------------------------------------------------------------------------------------------------------------------------------------------------------------------------------------------------------------------------------------------------------------------------------------------------------------------------------------------------------------------------------------------------------------------------------------------------------------------------------------------------------------------------------------------------------------------------------------------------------------------------------------------------------------------------------------------------------------------------------------------------------------------------------------------------------------------------------------------------------------------------------------------------------------------------------------------------------|------------------------------------------------------------------------------------------------------------------------------------------------------------------------------------------------|-------------------------------------------------------------------------------------------------------------------------------------------------------------------------------------------------------------------------------------------------------------------------------------------------------------------------------------------------------------------------------------------------------------------------------------------|------------------------------------------------------------------------------------|--------------------------------------------------------------------------------------------------------------------------------------------------------|------------------------------------------------------------------------------------------------------------------------------------------------------------------------------------------------------------------------------------------------------------------------------------------------------------------|----------------------------------------------------------------------------------------------------------------------------------------------------------------------------------------------------------------------------------------------------------------------------------------------------------------|-----------------------------------------------------------------------------------------------------------------------------------------------------------------------------------------------------------------------------------------------------------------------------------|---------------------------------------------------------------------------------------------------------------------------------------------------------------------------------------------------------------------------------------------------------------------------------------------------|------------------------------------------------------------------------------------------------------------------------------------------------------------------------------------------------------------------------------------------------------------------------------------------------------------------------------------------------------------|
|                                                                                                                                                                                                                                                                                                                                                                                                                                                                                                                                                                                                                                                                                                                                                                                                                                                                                                                                                                                                                                                    |                                                                                                                                                                                                |                                                                                                                                                                                                                                                                                                                                                                                                                                           | Pr                                                                                 | niect:                                                                                                                                                 |                                                                                                                                                                                                                                                                                                                  |                                                                                                                                                                                                                                                                                                                |                                                                                                                                                                                                                                                                                   |                                                                                                                                                                                                                                                                                                   |                                                                                                                                                                                                                                                                                                                                                            |
|                                                                                                                                                                                                                                                                                                                                                                                                                                                                                                                                                                                                                                                                                                                                                                                                                                                                                                                                                                                                                                                    |                                                                                                                                                                                                |                                                                                                                                                                                                                                                                                                                                                                                                                                           |                                                                                    | •                                                                                                                                                      |                                                                                                                                                                                                                                                                                                                  | Q                                                                                                                                                                                                                                                                                                              |                                                                                                                                                                                                                                                                                   |                                                                                                                                                                                                                                                                                                   |                                                                                                                                                                                                                                                                                                                                                            |
|                                                                                                                                                                                                                                                                                                                                                                                                                                                                                                                                                                                                                                                                                                                                                                                                                                                                                                                                                                                                                                                    |                                                                                                                                                                                                |                                                                                                                                                                                                                                                                                                                                                                                                                                           |                                                                                    |                                                                                                                                                        |                                                                                                                                                                                                                                                                                                                  |                                                                                                                                                                                                                                                                                                                | uantity.                                                                                                                                                                                                                                                                          |                                                                                                                                                                                                                                                                                                   |                                                                                                                                                                                                                                                                                                                                                            |
|                                                                                                                                                                                                                                                                                                                                                                                                                                                                                                                                                                                                                                                                                                                                                                                                                                                                                                                                                                                                                                                    |                                                                                                                                                                                                |                                                                                                                                                                                                                                                                                                                                                                                                                                           | Custo                                                                              | omer:                                                                                                                                                  |                                                                                                                                                                                                                                                                                                                  |                                                                                                                                                                                                                                                                                                                | -                                                                                                                                                                                                                                                                                 |                                                                                                                                                                                                                                                                                                   |                                                                                                                                                                                                                                                                                                                                                            |
|                                                                                                                                                                                                                                                                                                                                                                                                                                                                                                                                                                                                                                                                                                                                                                                                                                                                                                                                                                                                                                                    |                                                                                                                                                                                                |                                                                                                                                                                                                                                                                                                                                                                                                                                           | Specificati                                                                        | ons                                                                                                                                                    |                                                                                                                                                                                                                                                                                                                  | Made in USA                                                                                                                                                                                                                                                                                                    | ա                                                                                                                                                                                                                                                                                 | 115                                                                                                                                                                                                                                                                                               | Illuminating                                                                                                                                                                                                                                                                                                                                               |
|                                                                                                                                                                                                                                                                                                                                                                                                                                                                                                                                                                                                                                                                                                                                                                                                                                                                                                                                                                                                                                                    |                                                                                                                                                                                                |                                                                                                                                                                                                                                                                                                                                                                                                                                           | Material:                                                                          | 0110                                                                                                                                                   | 0                                                                                                                                                                                                                                                                                                                | Finish:                                                                                                                                                                                                                                                                                                        | -                                                                                                                                                                                                                                                                                 |                                                                                                                                                                                                                                                                                                   |                                                                                                                                                                                                                                                                                                                                                            |
|                                                                                                                                                                                                                                                                                                                                                                                                                                                                                                                                                                                                                                                                                                                                                                                                                                                                                                                                                                                                                                                    |                                                                                                                                                                                                |                                                                                                                                                                                                                                                                                                                                                                                                                                           | RLM shades are con<br>spun aluminum. Wall                                          | structed of heal<br>back plate an                                                                                                                      | avy duty<br>d ballas                                                                                                                                                                                                                                                                                             | A polyes                                                                                                                                                                                                                                                                                                       |                                                                                                                                                                                                                                                                                   |                                                                                                                                                                                                                                                                                                   | igh quality finish is<br>nd baked at 430°                                                                                                                                                                                                                                                                                                                  |
|                                                                                                                                                                                                                                                                                                                                                                                                                                                                                                                                                                                                                                                                                                                                                                                                                                                                                                                                                                                                                                                    |                                                                                                                                                                                                |                                                                                                                                                                                                                                                                                                                                                                                                                                           | housing are cast alur<br>stainless steel. Inside                                   | e of shade is re                                                                                                                                       | eflective                                                                                                                                                                                                                                                                                                        | e for except<br>Products                                                                                                                                                                                                                                                                                       | otional dur<br>undergo a                                                                                                                                                                                                                                                          | ability a<br>an inter                                                                                                                                                                                                                                                                             | nd color retention<br>sive five-step                                                                                                                                                                                                                                                                                                                       |
|                                                                                                                                                                                                                                                                                                                                                                                                                                                                                                                                                                                                                                                                                                                                                                                                                                                                                                                                                                                                                                                    | ¥                                                                                                                                                                                              | $\frown$                                                                                                                                                                                                                                                                                                                                                                                                                                  | white finish for all col<br>paint finish. Screw h                                  | lors except gal                                                                                                                                        | vanizec                                                                                                                                                                                                                                                                                                          | d cleansing                                                                                                                                                                                                                                                                                                    | g and preti<br>n paint adl                                                                                                                                                                                                                                                        | reatmei<br>hesion.                                                                                                                                                                                                                                                                                | nt process for                                                                                                                                                                                                                                                                                                                                             |
|                                                                                                                                                                                                                                                                                                                                                                                                                                                                                                                                                                                                                                                                                                                                                                                                                                                                                                                                                                                                                                                    |                                                                                                                                                                                                |                                                                                                                                                                                                                                                                                                                                                                                                                                           | paint.                                                                             |                                                                                                                                                        |                                                                                                                                                                                                                                                                                                                  |                                                                                                                                                                                                                                                                                                                |                                                                                                                                                                                                                                                                                   |                                                                                                                                                                                                                                                                                                   | es superior salt,                                                                                                                                                                                                                                                                                                                                          |
|                                                                                                                                                                                                                                                                                                                                                                                                                                                                                                                                                                                                                                                                                                                                                                                                                                                                                                                                                                                                                                                    |                                                                                                                                                                                                |                                                                                                                                                                                                                                                                                                                                                                                                                                           | Glass:<br>Choice of clear, froste                                                  | ed or prismation                                                                                                                                       | glass.                                                                                                                                                                                                                                                                                                           | withstan                                                                                                                                                                                                                                                                                                       | ds up to 30                                                                                                                                                                                                                                                                       | 000 hou                                                                                                                                                                                                                                                                                           | n. This coating<br>rs of continuous                                                                                                                                                                                                                                                                                                                        |
|                                                                                                                                                                                                                                                                                                                                                                                                                                                                                                                                                                                                                                                                                                                                                                                                                                                                                                                                                                                                                                                    | 13 1/4" 🛛 🗒                                                                                                                                                                                    |                                                                                                                                                                                                                                                                                                                                                                                                                                           | Electrical:                                                                        | ·                                                                                                                                                      | 0                                                                                                                                                                                                                                                                                                                | salt spra                                                                                                                                                                                                                                                                                                      | y, comes v                                                                                                                                                                                                                                                                        | vith a 5                                                                                                                                                                                                                                                                                          | -year warranty<br>textured or gloss                                                                                                                                                                                                                                                                                                                        |
|                                                                                                                                                                                                                                                                                                                                                                                                                                                                                                                                                                                                                                                                                                                                                                                                                                                                                                                                                                                                                                                    |                                                                                                                                                                                                |                                                                                                                                                                                                                                                                                                                                                                                                                                           | Medium Base Socket                                                                 | t, 200w Maxim                                                                                                                                          | um.                                                                                                                                                                                                                                                                                                              | surface.                                                                                                                                                                                                                                                                                                       |                                                                                                                                                                                                                                                                                   |                                                                                                                                                                                                                                                                                                   | Ū                                                                                                                                                                                                                                                                                                                                                          |
|                                                                                                                                                                                                                                                                                                                                                                                                                                                                                                                                                                                                                                                                                                                                                                                                                                                                                                                                                                                                                                                    |                                                                                                                                                                                                |                                                                                                                                                                                                                                                                                                                                                                                                                                           | Certifications:<br>Cord mounts are UL                                              | Listed for drv                                                                                                                                         | ocation                                                                                                                                                                                                                                                                                                          | s. Consult                                                                                                                                                                                                                                                                                                     |                                                                                                                                                                                                                                                                                   | custom                                                                                                                                                                                                                                                                                            | or modified                                                                                                                                                                                                                                                                                                                                                |
|                                                                                                                                                                                                                                                                                                                                                                                                                                                                                                                                                                                                                                                                                                                                                                                                                                                                                                                                                                                                                                                    | ¥                                                                                                                                                                                              |                                                                                                                                                                                                                                                                                                                                                                                                                                           | Arm mount, stem mo<br>UL Listed for wet loca                                       | ount and wall m                                                                                                                                        | nount ar                                                                                                                                                                                                                                                                                                         | e luminaire                                                                                                                                                                                                                                                                                                    |                                                                                                                                                                                                                                                                                   |                                                                                                                                                                                                                                                                                                   |                                                                                                                                                                                                                                                                                                                                                            |
|                                                                                                                                                                                                                                                                                                                                                                                                                                                                                                                                                                                                                                                                                                                                                                                                                                                                                                                                                                                                                                                    | -                                                                                                                                                                                              | - 18" —                                                                                                                                                                                                                                                                                                                                                                                                                                   |                                                                                    |                                                                                                                                                        |                                                                                                                                                                                                                                                                                                                  |                                                                                                                                                                                                                                                                                                                |                                                                                                                                                                                                                                                                                   |                                                                                                                                                                                                                                                                                                   |                                                                                                                                                                                                                                                                                                                                                            |
| ORB218                                                                                                                                                                                                                                                                                                                                                                                                                                                                                                                                                                                                                                                                                                                                                                                                                                                                                                                                                                                                                                             | We                                                                                                                                                                                             | eight: 3.0 lbs                                                                                                                                                                                                                                                                                                                                                                                                                            | Catalog Logic                                                                      | RB218 -                                                                                                                                                | FF                                                                                                                                                                                                                                                                                                               | R _ WHO                                                                                                                                                                                                                                                                                                        | . GR1                                                                                                                                                                                                                                                                             | 8 - 8                                                                                                                                                                                                                                                                                             | 41                                                                                                                                                                                                                                                                                                                                                         |
| 200w max Incandescent                                                                                                                                                                                                                                                                                                                                                                                                                                                                                                                                                                                                                                                                                                                                                                                                                                                                                                                                                                                                                              |                                                                                                                                                                                                |                                                                                                                                                                                                                                                                                                                                                                                                                                           |                                                                                    |                                                                                                                                                        |                                                                                                                                                                                                                                                                                                                  |                                                                                                                                                                                                                                                                                                                |                                                                                                                                                                                                                                                                                   |                                                                                                                                                                                                                                                                                                   |                                                                                                                                                                                                                                                                                                                                                            |
|                                                                                                                                                                                                                                                                                                                                                                                                                                                                                                                                                                                                                                                                                                                                                                                                                                                                                                                                                                                                                                                    |                                                                                                                                                                                                |                                                                                                                                                                                                                                                                                                                                                                                                                                           |                                                                                    | tyle                                                                                                                                                   | Glass<br>Guar                                                                                                                                                                                                                                                                                                    | s & Mountii<br>ds Sourc                                                                                                                                                                                                                                                                                        | ng<br>e Access                                                                                                                                                                                                                                                                    | ories                                                                                                                                                                                                                                                                                             | inish                                                                                                                                                                                                                                                                                                                                                      |
|                                                                                                                                                                                                                                                                                                                                                                                                                                                                                                                                                                                                                                                                                                                                                                                                                                                                                                                                                                                                                                                    |                                                                                                                                                                                                |                                                                                                                                                                                                                                                                                                                                                                                                                                           |                                                                                    | _                                                                                                                                                      | _                                                                                                                                                                                                                                                                                                                | _                                                                                                                                                                                                                                                                                                              | _                                                                                                                                                                                                                                                                                 | _                                                                                                                                                                                                                                                                                                 | _                                                                                                                                                                                                                                                                                                                                                          |
|                                                                                                                                                                                                                                                                                                                                                                                                                                                                                                                                                                                                                                                                                                                                                                                                                                                                                                                                                                                                                                                    |                                                                                                                                                                                                |                                                                                                                                                                                                                                                                                                                                                                                                                                           |                                                                                    |                                                                                                                                                        |                                                                                                                                                                                                                                                                                                                  |                                                                                                                                                                                                                                                                                                                |                                                                                                                                                                                                                                                                                   |                                                                                                                                                                                                                                                                                                   |                                                                                                                                                                                                                                                                                                                                                            |
| Catalog Number                                                                                                                                                                                                                                                                                                                                                                                                                                                                                                                                                                                                                                                                                                                                                                                                                                                                                                                                                                                                                                     | 1                                                                                                                                                                                              | 2                                                                                                                                                                                                                                                                                                                                                                                                                                         |                                                                                    | 3                                                                                                                                                      |                                                                                                                                                                                                                                                                                                                  | 4                                                                                                                                                                                                                                                                                                              |                                                                                                                                                                                                                                                                                   |                                                                                                                                                                                                                                                                                                   |                                                                                                                                                                                                                                                                                                                                                            |
|                                                                                                                                                                                                                                                                                                                                                                                                                                                                                                                                                                                                                                                                                                                                                                                                                                                                                                                                                                                                                                                    | 1                                                                                                                                                                                              |                                                                                                                                                                                                                                                                                                                                                                                                                                           | -                                                                                  | 3                                                                                                                                                      |                                                                                                                                                                                                                                                                                                                  | 4                                                                                                                                                                                                                                                                                                              |                                                                                                                                                                                                                                                                                   |                                                                                                                                                                                                                                                                                                   |                                                                                                                                                                                                                                                                                                                                                            |
|                                                                                                                                                                                                                                                                                                                                                                                                                                                                                                                                                                                                                                                                                                                                                                                                                                                                                                                                                                                                                                                    |                                                                                                                                                                                                |                                                                                                                                                                                                                                                                                                                                                                                                                                           | -                                                                                  | 3                                                                                                                                                      | -                                                                                                                                                                                                                                                                                                                | 4                                                                                                                                                                                                                                                                                                              |                                                                                                                                                                                                                                                                                   |                                                                                                                                                                                                                                                                                                   |                                                                                                                                                                                                                                                                                                                                                            |
| ORB                                                                                                                                                                                                                                                                                                                                                                                                                                                                                                                                                                                                                                                                                                                                                                                                                                                                                                                                                                                                                                                | 218 — FF                                                                                                                                                                                       | R – WHC                                                                                                                                                                                                                                                                                                                                                                                                                                   | -                                                                                  |                                                                                                                                                        | -                                                                                                                                                                                                                                                                                                                | -                                                                                                                                                                                                                                                                                                              |                                                                                                                                                                                                                                                                                   |                                                                                                                                                                                                                                                                                                   |                                                                                                                                                                                                                                                                                                                                                            |
|                                                                                                                                                                                                                                                                                                                                                                                                                                                                                                                                                                                                                                                                                                                                                                                                                                                                                                                                                                                                                                                    | 218 — FR<br>2                                                                                                                                                                                  | R – WHC<br>Cord Mounts                                                                                                                                                                                                                                                                                                                                                                                                                    |                                                                                    | 3                                                                                                                                                      |                                                                                                                                                                                                                                                                                                                  | -                                                                                                                                                                                                                                                                                                              | SHES                                                                                                                                                                                                                                                                              |                                                                                                                                                                                                                                                                                                   |                                                                                                                                                                                                                                                                                                                                                            |
| ORB                                                                                                                                                                                                                                                                                                                                                                                                                                                                                                                                                                                                                                                                                                                                                                                                                                                                                                                                                                                                                                                | 218 — FR<br>2<br>BLC (6' bla                                                                                                                                                                   | Cord Mounts                                                                                                                                                                                                                                                                                                                                                                                                                               |                                                                                    | 4<br>Standard                                                                                                                                          |                                                                                                                                                                                                                                                                                                                  | -<br>Finis                                                                                                                                                                                                                                                                                                     | Standard                                                                                                                                                                                                                                                                          |                                                                                                                                                                                                                                                                                                   |                                                                                                                                                                                                                                                                                                                                                            |
| ORB2                                                                                                                                                                                                                                                                                                                                                                                                                                                                                                                                                                                                                                                                                                                                                                                                                                                                                                                                                                                                                                               | 218 — FR<br>2<br>BLC (6' bla                                                                                                                                                                   | Cord Mounts<br>Cord Mounts<br>ack cord with 1" x 5 3/8" ca<br>hite cord with 1" x 5 3/8" ca                                                                                                                                                                                                                                                                                                                                               |                                                                                    | 4<br>Standard<br>Grade                                                                                                                                 | Grade                                                                                                                                                                                                                                                                                                            | -<br>Finis                                                                                                                                                                                                                                                                                                     | Standard<br>Grade                                                                                                                                                                                                                                                                 | Grade                                                                                                                                                                                                                                                                                             |                                                                                                                                                                                                                                                                                                                                                            |
| ORB2<br>1 GLASS<br>Up to 200w Options                                                                                                                                                                                                                                                                                                                                                                                                                                                                                                                                                                                                                                                                                                                                                                                                                                                                                                                                                                                                              | 218 — FF<br>2<br>BLC (6' bla<br>WHC (6' wh                                                                                                                                                     | Cord Mounts<br>Cord Mounts<br>ack cord with 1" x 5 3/8" ca<br>hite cord with 1" x 5 3/8" ca<br>Stem Mounts                                                                                                                                                                                                                                                                                                                                | nopy)                                                                              | 4<br>Standard<br>Grade<br>40                                                                                                                           | Grade<br>NA                                                                                                                                                                                                                                                                                                      | - FINI:<br>Raw Unfinished                                                                                                                                                                                                                                                                                      | Standard<br>Grade<br>53                                                                                                                                                                                                                                                           | Grade<br>100                                                                                                                                                                                                                                                                                      | Copper Clay                                                                                                                                                                                                                                                                                                                                                |
| CL (Clear Glass)<br>FR (Frosted Glass)                                                                                                                                                                                                                                                                                                                                                                                                                                                                                                                                                                                                                                                                                                                                                                                                                                                                                                                                                                                                             | 218 — FF<br>2<br>BLC (6' bla<br>WHC (6' wh                                                                                                                                                     | Cord Mounts<br>Cord Mounts<br>ack cord with 1" x 5 3/8" ca<br>hite cord with 1" x 5 3/8" ca                                                                                                                                                                                                                                                                                                                                               | nopy)                                                                              | 4<br>Standard<br>Grade                                                                                                                                 | Grade<br>NA<br>101                                                                                                                                                                                                                                                                                               | -<br>Finis                                                                                                                                                                                                                                                                                                     | Standard<br>Grade                                                                                                                                                                                                                                                                 | Grade<br>100<br>109                                                                                                                                                                                                                                                                               |                                                                                                                                                                                                                                                                                                                                                            |
| CL (Clear Glass)<br>FR (Frosted Glass)<br>PR (Prismatic Glass)                                                                                                                                                                                                                                                                                                                                                                                                                                                                                                                                                                                                                                                                                                                                                                                                                                                                                                                                                                                     | 218 — FR<br>2<br>BLC (6' bla<br>WHC (6' wh<br>1/2" (13/16" (                                                                                                                                   | Cord Mounts<br>Cord Mounts<br>ack cord with 1" x 5 3/8" ca<br>hite cord with 1" x 5 3/8" ca<br>Stem Mounts                                                                                                                                                                                                                                                                                                                                | nopy)<br>Flat Canopy)                                                              | 4<br>Standard<br>Grade<br>40<br>41                                                                                                                     | Grade<br>NA<br>101<br>102                                                                                                                                                                                                                                                                                        | - FINI:<br>Raw Unfinished<br>Black                                                                                                                                                                                                                                                                             | Standard<br>Grade<br>53<br>56                                                                                                                                                                                                                                                     | Grade<br>100<br>109<br>106                                                                                                                                                                                                                                                                        | Copper Clay<br>Silver                                                                                                                                                                                                                                                                                                                                      |
| 1     GLASS       Up to 200w Options       CL     (Clear Glass)       FR     (Frosted Glass)       PR     (Prismatic Glass)       2     MOUNTING SOURCES                                                                                                                                                                                                                                                                                                                                                                                                                                                                                                                                                                                                                                                                                                                                                                                                                                                                                           | 218 — FR<br>2<br>BLC (6' bla<br>WHC (6' wh<br>1/2" (13/16" (                                                                                                                                   | Cord Mounts<br>Cord Mounts<br>ack cord with 1" x 5 3/8" ca<br>hite cord with 1" x 5 3/8" ca<br>Stem Mounts<br>DD Rigid Stems with STC I<br>2 2ST18 2ST24 2ST36                                                                                                                                                                                                                                                                            | nopy)<br>Flat Canopy)                                                              | 4<br>Standard<br>Grade<br>40<br>41<br>42                                                                                                               | Grade<br>NA<br>101<br>102<br>114                                                                                                                                                                                                                                                                                 | Raw Unfinished<br>Black<br>Forest Green                                                                                                                                                                                                                                                                        | Standard<br>Grade<br>53<br>56<br>61                                                                                                                                                                                                                                               | Grade<br>100<br>109<br>106<br>118                                                                                                                                                                                                                                                                 | Copper Clay<br>Silver<br>Black Verde                                                                                                                                                                                                                                                                                                                       |
| CL (Clear Glass)<br>FR (Frosted Glass)<br>PR (Prismatic Glass)                                                                                                                                                                                                                                                                                                                                                                                                                                                                                                                                                                                                                                                                                                                                                                                                                                                                                                                                                                                     | 218 — FR<br>2<br>BLC (6' bla<br>WHC (6' wh<br>1/2" (13/16" (<br>2ST6 2ST1<br>2ST60 2ST7                                                                                                        | Cord Mounts<br>Cord Mounts<br>ack cord with 1" x 5 3/8" ca<br>hite cord with 1" x 5 3/8" ca<br>Stem Mounts<br>DD Rigid Stems with STC I<br>2 2ST18 2ST24 2ST36                                                                                                                                                                                                                                                                            | nopy)<br>Flat Canopy)<br>6 2ST48                                                   | 4<br>Standard<br>Grade<br>40<br>41<br>42<br>43<br>44<br>45                                                                                             | Grade<br>NA<br>101<br>102<br>114<br>107<br>112                                                                                                                                                                                                                                                                   | FINI:<br>Raw Unfinished<br>Black<br>Forest Green<br>Bright Red<br>White<br>Bright Blue                                                                                                                                                                                                                         | Standard<br>Grade<br>53<br>56<br>61<br>70<br>71<br>72                                                                                                                                                                                                                             | Grade<br>100<br>109<br>106<br>118<br>105<br>108                                                                                                                                                                                                                                                   | Copper Clay<br>Silver<br>Black Verde<br>Painted Chrome<br>Painted Copper<br>Textured Black                                                                                                                                                                                                                                                                 |
| 1     GLASS       Up to 200w Options       CL     (Clear Glass)       FR     (Frosted Glass)       PR     (Prismatic Glass)       2     MOUNTING SOURCES                                                                                                                                                                                                                                                                                                                                                                                                                                                                                                                                                                                                                                                                                                                                                                                                                                                                                           | 218 - FR<br>2<br>BLC (6' bla<br>WHC (6' wh<br>1/2" (13/16" (<br>2ST6 2ST1<br>2ST60 2ST7<br>3/4" (1" OD F                                                                                       | Cord Mounts<br>Cord Mounts<br>ack cord with 1" x 5 3/8" ca<br>hite cord with 1" x 5 3/8" ca<br>Stem Mounts<br>DD Rigid Stems with STC I<br>2 2ST18 2ST24 2ST30<br>72 2ST96                                                                                                                                                                                                                                                                | nopy)<br>Flat Canopy)<br>5 2ST48<br>Canopy)                                        | 4<br>Standard<br>Grade<br>40<br>41<br>42<br>43<br>44                                                                                                   | Grade<br>NA<br>101<br>102<br>114<br>107<br>112                                                                                                                                                                                                                                                                   | FINI:<br>Raw Unfinished<br>Black<br>Forest Green<br>Bright Red<br>White                                                                                                                                                                                                                                        | Standard<br>Grade<br>53<br>56<br>61<br>70<br>71                                                                                                                                                                                                                                   | Grade<br>100<br>109<br>106<br>118<br>105<br>108                                                                                                                                                                                                                                                   | Copper Clay<br>Silver<br>Black Verde<br>Painted Chrome<br>Painted Copper<br>Textured Black<br>Matte Black                                                                                                                                                                                                                                                  |
| 1       GLASS         Up to 200w Options         CL       (Clear Glass)         FR       (Frosted Glass)         PR       (Prismatic Glass)         2       MOUNTING SOURCES         Arm Mounts (Cast back plate included)                                                                                                                                                                                                                                                                                                                                                                                                                                                                                                                                                                                                                                                                                                                                                                                                                         | 218 - FR<br>2<br>BLC (6' bla<br>WHC (6' wh<br>1/2" (13/16" (<br>2ST6 2ST1<br>2ST60 2ST7<br>3/4" (1" OD F                                                                                       | Cord Mounts<br>Cord Mounts<br>ack cord with 1" x 5 3/8" cal<br>hite cord with 1" x 5 3/8" cal<br>Stem Mounts<br>DD Rigid Stems with STC I<br>2 2ST18 2ST24 2ST36<br>72 2ST96<br>Rigid Stems with STC Flat (<br>2 3ST18 3ST24 3ST36                                                                                                                                                                                                        | nopy)<br>Flat Canopy)<br>5 2ST48<br>Canopy)                                        | 4<br>Standard<br>Grade<br>40<br>41<br>42<br>43<br>44<br>45                                                                                             | Grade<br>NA<br>101<br>102<br>114<br>107<br>112<br>123                                                                                                                                                                                                                                                            | FINI:<br>Raw Unfinished<br>Black<br>Forest Green<br>Bright Red<br>White<br>Bright Blue                                                                                                                                                                                                                         | Standard<br>Grade<br>53<br>56<br>61<br>70<br>71<br>72                                                                                                                                                                                                                             | Grade<br>100<br>109<br>106<br>118<br>105<br>108                                                                                                                                                                                                                                                   | Copper Clay<br>Silver<br>Black Verde<br>Painted Chrome<br>Painted Copper<br>Textured Black                                                                                                                                                                                                                                                                 |
| I       GLASS         Up to 200w Options         CL       (Clear Glass)         FR       (Frosted Glass)         PR       (Prismatic Glass)         2       MOUNTING SOURCES         Arm Mounts (Cast back plate included)         E3 E4 E5 E6 E8 E9                                                                                                                                                                                                                                                                                                                                                                                                                                                                                                                                                                                                                                                                                                                                                                                               | 218 — FR<br>2<br>BLC (6' bla<br>WHC (6' wh<br>1/2" (13/16" (<br>2ST6 2ST1<br>2ST60 2ST3<br>3/4" (1" OD F<br>3ST6 3ST12<br>3ST60 3ST                                                            | Cord Mounts<br>Cord Mounts<br>ack cord with 1" x 5 3/8" cal<br>hite cord with 1" x 5 3/8" cal<br>Stem Mounts<br>DD Rigid Stems with STC I<br>2 2ST18 2ST24 2ST30<br>72 2ST96<br>Rigid Stems with STC Flat (<br>2 3ST18 3ST24 3ST36<br>72 3ST96                                                                                                                                                                                            | nopy)<br>Flat Canopy)<br>5 2ST48<br>Canopy)                                        | 4<br>Standard<br>Grade<br>40<br>41<br>42<br>43<br>44<br>45<br>46                                                                                       | Grade<br>NA<br>101<br>102<br>114<br>107<br>112<br>123                                                                                                                                                                                                                                                            | FINIS<br>Raw Unfinished<br>Black<br>Forest Green<br>Bright Red<br>White<br>Bright Blue<br>Sunny Yellow<br>Aqua Green<br>Galvanized                                                                                                                                                                             | Standard           Grade           53           56           61           70           71           72           73           76           77                                                                                                                                     | Grade<br>100<br>109<br>106<br>118<br>105<br>108<br>125<br>121<br>127                                                                                                                                                                                                                              | Copper Clay<br>Silver<br>Black Verde<br>Painted Chrome<br>Painted Copper<br>Textured Black<br>Matte Black<br>Matte Black<br>Textured<br>Architectural<br>Bronze<br>Textured White                                                                                                                                                                          |
| CL       GLASS         Up to 200w Options         CL       (Clear Glass)         FR       (Frosted Glass)         PR       (Prismatic Glass)         2       MOUNTING SOURCES         Arm Mounts (Cast back plate included)         E3 E4 E5 E6 E8 E9         E10 E11 E12 E13 E18                                                                                                                                                                                                                                                                                                                                                                                                                                                                                                                                                                                                                                                                                                                                                                  | 218 — FR<br>2<br>BLC (6' bla<br>WHC (6' wh<br>1/2" (13/16" C<br>2ST6 2ST1<br>2ST60 2ST1<br>3/4" (1" OD F<br>3ST60 3ST1<br>3ST60 3ST1<br>3                                                      | Cord Mounts<br>Cord Mounts<br>ack cord with 1" x 5 3/8" cal<br>hite cord with 1" x 5 3/8" cal<br>Stem Mounts<br>DD Rigid Stems with STC I<br>2 2ST18 2ST24 2ST30<br>72 2ST96<br>Rigid Stems with STC Flat 0<br>2 3ST18 3ST24 3ST36<br>72 3ST96                                                                                                                                                                                            | nopy)<br>Flat Canopy)<br>6 2ST48<br>Canopy)<br>6 3ST48                             | 4<br><u>Standard</u><br><u>40</u><br>41<br>42<br>43<br>44<br>45<br>46<br>47<br>49<br>50                                                                | Grade           NA           101           102           114           107           112           123           120           NA           111                                                                                                                                                                  | FINIS<br>Raw Unfinished<br>Black<br>Forest Green<br>Bright Red<br>White<br>Bright Blue<br>Sunny Yellow<br>Aqua Green<br>Galvanized<br>Navy                                                                                                                                                                     | Standard           Grade           53           56           61           70           71           72           73           76           77           78                                                                                                                        | Grade<br>100<br>109<br>106<br>118<br>105<br>108<br>125<br>121<br>127<br>124                                                                                                                                                                                                                       | Copper Clay<br>Silver<br>Black Verde<br>Painted Chrome<br>Painted Copper<br>Textured Black<br>Matte Black<br>Matte Black<br>Textured<br>Architectural<br>Bronze<br>Textured White<br>Textured Silver                                                                                                                                                       |
| CL       GLASS         Up to 200w Options         CL       (Clear Glass)         FR       (Frosted Glass)         PR       (Prismatic Glass)         2       MOUNTING SOURCES         Arm Mounts (Cast back plate included)         E3 E4 E5 E6 E8 E9         E10 E11 E12 E13 E18         E19 E25 E26                                                                                                                                                                                                                                                                                                                                                                                                                                                                                                                                                                                                                                                                                                                                              | 218 — FR<br>2<br>BLC (6' bla<br>WHC (6' wh<br>1/2" (13/16" C<br>2ST6 2ST1<br>2ST60 2ST7<br>3/4" (1" OD F<br>3ST6 3ST12<br>3ST60 3ST1<br>3<br>CBC                                               | Cord Mounts<br>Cord Mounts<br>ack cord with 1" x 5 3/8" cal<br>inte cord with 1" x 5 3/8" cal<br>Stem Mounts<br>DD Rigid Stems with STC I<br>2 25T18 25T24 25T30<br>72 25T96<br>Rigid Stems with STC Flat 0<br>2 3ST18 3ST24 3ST36<br>72 3ST96<br>ACCESSORIES<br>(Cast back plate Spun J                                                                                                                                                  | nopy)<br>Flat Canopy)<br>6 2ST48<br>Canopy)<br>6 3ST48                             | 4<br><u>Standard</u><br><u>Grade</u><br>40<br>41<br>42<br>43<br>44<br>45<br>46<br>47<br>49<br>50<br>51                                                 | Grade           NA           101           102           114           107           112           123           120           NA           111           103                                                                                                                                                    | FINI:<br>Raw Unfinished<br>Black<br>Forest Green<br>Bright Red<br>White<br>Bright Blue<br>Sunny Yellow<br>Aqua Green<br>Galvanized<br>Navy<br>Architectural<br>Bronze                                                                                                                                          | Standard<br>Grade<br>53<br>56<br>61<br>70<br>71<br>72<br>73<br>76<br>77<br>78<br>10                                                                                                                                                                                               | Grade<br>100<br>109<br>106<br>118<br>105<br>108<br>125<br>121<br>127<br>124<br>130                                                                                                                                                                                                                | Copper Clay<br>Silver<br>Black Verde<br>Painted Chrome<br>Painted Copper<br>Textured Black<br>Matte Black<br>Matte Black<br>Textured<br>Architectural<br>Bronze<br>Textured White<br>Textured Silver<br>Aspen Green                                                                                                                                        |
| 1       GLASS         Up to 200w Options         CL       (Clear Glass)         FR       (Frosted Glass)         PR       (Prismatic Glass)         2       MOUNTING SOURCES         Arm Mounts (Cast back plate included)         E3 E4 E5 E6 E8 E9         E10 E11 E12 E13 E18         E19 E25 E26         Wall Mounts                                                                                                                                                                                                                                                                                                                                                                                                                                                                                                                                                                                                                                                                                                                           | 218 - FR<br>BLC (6' bla<br>WHC (6' wh<br>1/2" (13/16" (<br>2ST6 2ST1<br>2ST6 2ST1<br>2ST6 2ST1<br>3/4" (1" OD F<br>3ST6 3ST12<br>3ST6 3ST12<br>3ST6 3ST12<br>3ST6 3ST12                        | Cord Mounts<br>Cord Mounts<br>ack cord with 1" x 5 3/8" cal<br>inte cord with 1" x 5 3/8" cal<br>Stem Mounts<br>DD Rigid Stems with STC F<br>2 2ST18 2ST24 2ST34<br>72 2ST96<br>Rigid Stems with STC Flat (<br>2 3ST18 3ST24 3ST36<br>72 3ST96<br>ACCESSORIES<br>(Cast back plate Spun /<br>(18" Wire Grill)                                                                                                                              | nopy)<br>Flat Canopy)<br>5 2ST48<br>Canopy)<br>5 3ST48<br>Alum Cover)              | 4<br><u>Standard</u><br><u>Grade</u><br>40<br>41<br>42<br>43<br>44<br>45<br>46<br>47<br>49<br>50<br>51<br>52                                           | Grade           NA           101           102           114           107           112           123           120           NA           111           103           104                                                                                                                                      | FINI:<br>Raw Unfinished<br>Black<br>Forest Green<br>Bright Red<br>White<br>Bright Blue<br>Sunny Yellow<br>Aqua Green<br>Galvanized<br>Navy<br>Architectural<br>Bronze<br>Patina Verde                                                                                                                          | Standard           Grade           53           56           61           70           71           72           73           76           77           78           10           11                                                                                              | Grade<br>100<br>109<br>106<br>118<br>105<br>108<br>125<br>121<br>127<br>124<br>130<br>131                                                                                                                                                                                                         | Copper Clay<br>Silver<br>Black Verde<br>Painted Chrome<br>Painted Copper<br>Textured Black<br>Matte Black<br>Matte Black<br>Textured Black<br>Architectural<br>Bronze<br>Textured White<br>Textured Silver<br>Aspen Green<br>Cantaloupe                                                                                                                    |
| CL (Clear Glass)<br>FR (Frosted Glass)<br>FR (Frosted Glass)<br>PR (Prismatic Glass)<br>2 MOUNTING SOURCES<br>Arm Mounts (Cast back plate included)<br>E3 E4 E5 E6 E8 E9<br>E10 E11 E12 E13 E18<br>E19 E25 E26<br>Wall Mounts<br>WM10                                                                                                                                                                                                                                                                                                                                                                                                                                                                                                                                                                                                                                                                                                                                                                                                              | 218 - FR<br>2<br>BLC (6' bla<br>WHC (6' wh<br>1/2" (13/16" (<br>2ST6 2ST1<br>2ST6 2ST1<br>3/4" (1" OD F<br>3ST6 3ST12<br>3ST60 3ST<br>3<br>CBC<br>GR18<br>PC                                   | Cord Mounts<br>Cord Mounts<br>ack cord with 1" x 5 3/8" ca<br>bite cord with 1" x 5 3/8" ca<br>Stem Mounts<br>DD Rigid Stems with STC I<br>2 2ST18 2ST24 2ST30<br>72 2ST96<br>Rigid Stems with STC Flat (0<br>2 3ST18 3ST24 3ST36<br>72 3ST96<br>ACCESSORIES<br>(Cast back plate Spun /<br>(18" Wire Grill)<br>(Button Photo Cell) Ref                                                                                                    | nopy)<br>Flat Canopy)<br>5 2ST48<br>Canopy)<br>5 3ST48<br>Alum Cover)              | 4<br><u>Standard</u><br><u>Grade</u><br>40<br>41<br>42<br>43<br>44<br>45<br>46<br>47<br>49<br>50<br>51                                                 | Grade           NA           101           102           114           107           112           123           120           NA           111           103           104                                                                                                                                      | FINI:<br>Raw Unfinished<br>Black<br>Forest Green<br>Bright Red<br>White<br>Bright Blue<br>Sunny Yellow<br>Aqua Green<br>Galvanized<br>Navy<br>Architectural<br>Bronze                                                                                                                                          | Standard<br>Grade<br>53<br>56<br>61<br>70<br>71<br>72<br>73<br>76<br>77<br>78<br>10                                                                                                                                                                                               | Grade<br>100<br>109<br>106<br>118<br>105<br>108<br>125<br>121<br>127<br>124<br>130<br>131                                                                                                                                                                                                         | Copper Clay<br>Silver<br>Black Verde<br>Painted Chrome<br>Painted Copper<br>Textured Black<br>Matte Black<br>Matte Black<br>Textured<br>Architectural<br>Bronze<br>Textured White<br>Textured Silver<br>Aspen Green                                                                                                                                        |
| CL (Clear Glass)<br>FR (Frosted Glass)<br>FR (Frosted Glass)<br>PR (Prismatic Glass)<br>2 MOUNTING SOURCES<br>Arm Mounts (Cast back plate included)<br>E3 E4 E5 E6 E8 E9<br>E10 E11 E12 E13 E18<br>E19 E25 E26<br>Wall Mounts<br>WM10<br>WM35                                                                                                                                                                                                                                                                                                                                                                                                                                                                                                                                                                                                                                                                                                                                                                                                      | 218 - FR<br>2<br>BLC (6' bla<br>WHC (6' wh<br>1/2" (13/16" C<br>2ST6 2ST1<br>2ST60 2ST7<br>3/4" (1" OD F<br>3ST6 3ST1<br>3T60 3ST<br>3<br>CBC<br>GR18<br>PC<br>SC                              | Cord Mounts<br>Cord Mounts<br>ack cord with 1" x 5 3/8" cal<br>itile cord with 1" x 5 3/8" cal<br>Stem Mounts<br>DD Rigid Stems with STC I<br>2 2ST18 2ST24 2ST30<br>72 2ST96<br>Rigid Stems with STC Flat (<br>2 3ST18 3ST24 3ST36<br>72 3ST96<br>ACCESSORIES<br>(Cast back plate Spun /<br>(18" Wire Grill)<br>(Button Photo Cell) Rei<br>(Scroll for Arms)                                                                             | nopy)<br>Flat Canopy)<br>5 2ST48<br>Canopy)<br>5 3ST48<br>Alum Cover)<br>mote Only | 4<br>Standard<br>Grade<br>40<br>41<br>42<br>43<br>44<br>45<br>46<br>47<br>49<br>50<br>51<br>52<br>12<br>Premium                                        | Grade<br>NA<br>101<br>102<br>114<br>107<br>112<br>123<br>120<br>NA<br>111<br>103<br>104<br>133<br>Marine                                                                                                                                                                                                         | FINI:<br>Raw Unfinished<br>Black<br>Forest Green<br>Bright Red<br>White<br>Bright Blue<br>Sunny Yellow<br>Aqua Green<br>Galvanized<br>Navy<br>Architectural<br>Bronze<br>Patina Verde<br>Lilac                                                                                                                 | Standard<br>Grade<br>53<br>56<br>61<br>70<br>71<br>72<br>73<br>76<br>77<br>78<br>10<br>11<br>13<br>Premium                                                                                                                                                                        | Grade<br>100<br>109<br>106<br>118<br>105<br>108<br>125<br>121<br>127<br>124<br>130<br>131<br>132<br>Marine                                                                                                                                                                                        | Copper Clay<br>Silver<br>Black Verde<br>Painted Chrome<br>Painted Copper<br>Textured Black<br>Matte Black<br>Matte Black<br>Textured Black<br>Architectural<br>Bronze<br>Textured White<br>Textured Silver<br>Aspen Green<br>Cantaloupe                                                                                                                    |
| I       GLASS         Up to 200w Options         CL       (Clear Glass)         FR       (Frosted Glass)         PR       (Prismatic Glass)         2       MOUNTING SOURCES         Arm Mounts (Cast back plate included)         E3       E4         E5       E6         E10       E11         E12       E13         E19       E25         Wall Mounts         WM10         WM35         WM40                                                                                                                                                                                                                                                                                                                                                                                                                                                                                                                                                                                                                                                    | 218 - FR<br>BLC (6' bla<br>WHC (6' wh<br>1/2" (13/16" C<br>25T6 25T1<br>25T60 25T7<br>3/4" (1" OD R<br>35T6 35T1<br>35T60 35T<br>3<br>CBC<br>GR18<br>PC<br>SC<br>SLC                           | Cord Mounts<br>Cord Mounts<br>ack cord with 1" x 5 3/8" cal<br>inte cord with 1" x 5 3/8" cal<br>inte cord with 1" x 5 3/8" cal<br>Stem Mounts<br>DD Rigid Stems with STC I<br>2 2ST18 2ST24 2ST34<br>72 2ST96<br>Rigid Stems with STC Flat (<br>2 3ST18 3ST24 3ST36<br>72 3ST96<br>ACCESSORIES<br>(Cast back plate Spun /<br>(Button Photo Cell) Ref<br>(Scroll for Arms)<br>(Sloped Celling Mount,                                      | nopy)<br>Flat Canopy)<br>5 2ST48<br>Canopy)<br>5 3ST48<br>Alum Cover)<br>mote Only | 4<br>Standard<br>Grade<br>40<br>41<br>42<br>43<br>44<br>45<br>46<br>47<br>49<br>50<br>51<br>52<br>12<br>Premium<br>Grade                               | Grade           NA           101           102           114           107           112           123           120           NA           111           103           104           133           Marine Grade                                                                                                 | FINI:<br>Raw Unfinished<br>Black<br>Forest Green<br>Bright Red<br>White<br>Bright Blue<br>Sunny Yellow<br>Aqua Green<br>Galvanized<br>Navy<br>Architectural<br>Bronze<br>Patina Verde<br>Lilac                                                                                                                 | Standard           Grade           53           56           61           70           71           72           73           76           77           78           10           11           13           Premium           Grade                                               | Grade           100           109           106           118           105           108           125           121           127           124           130           131           132           Marinee           Grade                                                                     | Copper Clay<br>Silver<br>Black Verde<br>Painted Chrome<br>Painted Copper<br>Textured Black<br>Matte Black<br>Matte Black<br>Textured Black<br>Textured Mite<br>Textured White<br>Textured Silver<br>Aspen Green<br>Cantaloupe<br>Putty                                                                                                                     |
| 1       GLASS         Up to 200w Options         CL       (Clear Glass)         FR       (Frosted Glass)         PR       (Prismatic Glass)         2       MOUNTING SOURCES         Arm Mounts (Cast back plate included)         E3       E4         E5       E6         E10       E11         E12       E13         E14       E12         E15       E6         WM10       Wall Mounts         WM40       WM40                                                                                                                                                                                                                                                                                                                                                                                                                                                                                                                                                                                                                                   | 218 - FR<br>2<br>BLC (6' bla<br>WHC (6' wh<br>1/2" (13/16" C<br>2ST6 2ST1<br>2ST60 2ST1<br>3/4" (1" OD F<br>3ST6 3ST12<br>3ST6 3ST12<br>3ST60 3ST<br>3<br>CBC<br>GR18<br>PC<br>SC<br>SLC<br>SQ | Cord Mounts<br>Cord Mounts<br>ack cord with 1" x 5 3/8" cal<br>ite cord with 1" x 5 3/8" cal<br>Stem Mounts<br>DD Rigid Stems with STC I<br>2 2ST18 2ST24 2ST34<br>72 2ST96<br>Rigid Stems with STC Flat (<br>2 3ST18 3ST24 3ST36<br>72 3ST96<br>ACCESSORIES<br>(Cast back plate Spun /<br>(18" Wire Grill)<br>(Button Photo Cell) Rei<br>(Scroll for Arms)<br>(Stoped Ceiling Mount,<br>(Square Back Plate)                              | nopy)<br>Flat Canopy)<br>5 2ST48<br>Canopy)<br>5 3ST48<br>Alum Cover)<br>mote Only | 4<br><u>Standard</u><br><u>40</u><br>41<br>42<br>43<br>44<br>45<br>46<br>47<br>49<br>50<br>51<br>52<br>12<br><u>Premium</u><br><u>Grade</u><br>81      | Grade           NA           101           102           114           107           123           120           NA           111           103           104           133           Marrinee           Grade           129                                                                                     | FINI:<br>Raw Unfinished<br>Black<br>Forest Green<br>Bright Red<br>White<br>Bright Blue<br>Sunny Yellow<br>Aqua Green<br>Galvanized<br>Navy<br>Architectural<br>Bronze<br>Patina Verde<br>Lilac                                                                                                                 | Standard           Grade           53           56           61           70           71           72           73           76           77           78           10           11           13           Premium           Grade           64                                  | Grade           100           109           106           118           105           108           125           121           127           124           130           131           132           Marinee           Grade           116                                                       | Copper Clay<br>Silver<br>Black Verde<br>Painted Chrome<br>Painted Copper<br>Textured Black<br>Matte Black<br>Matte Black<br>Matte Black<br>Textured Black<br>Architectural<br>Bronze<br>Textured White<br>Textured White<br>Textured Silver<br>Aspen Green<br>Cantaloupe<br>Putty<br>Candy Apple Red                                                       |
| 1       GLASS         Up to 200w Options         CL       (Clear Glass)         FR       (Frosted Glass)         PR       (Prismatic Glass)         2       MOUNTING SOURCES         Arm Mounts (Cast back plate included)         E3       E4         E5       E6         E8       E9         E10       E11         E12       E13         WM10       Wall Mounts         WM40       WM55         WM75       UM 75                                                                                                                                                                                                                                                                                                                                                                                                                                                                                                                                                                                                                                 | 218 - FR<br>BLC (6' bla<br>WHC (6' wh<br>1/2" (13/16' C<br>2ST6 2ST1<br>2ST60 2ST2<br>3/4" (1" OD F<br>3ST6 3ST12<br>3ST60 3ST<br>3<br>CBC<br>GR18<br>PC<br>SC<br>SC<br>SLC<br>SQ<br>SWL       | Cord Mounts<br>Cord Mounts<br>ack cord with 1" x 5 3/8" cal<br>itite cord with 1" x 5 3/8" cal<br>itite cord with 1" x 5 3/8" cal<br>Stem Mounts<br>DD Rigid Stems with STC I<br>2 25T18 25T24 25T36<br>72 25T96<br>Rigid Stems with STC Flat (<br>2 3ST18 3ST24 3ST36<br>72 3ST96<br>ACCESSORIES<br>(Cast back plate Spun J<br>(Button Photo Cell) Rei<br>(Scroll for Arms)<br>(Stoped Ceiling Mount,<br>(Square Back Plate)<br>(Swivel) | nopy)<br>Flat Canopy)<br>5 2ST48<br>Canopy)<br>5 3ST48<br>Alum Cover)<br>mote Only | 4<br><u>Standard</u><br><u>40</u><br>41<br>42<br>43<br>44<br>45<br>46<br>47<br>49<br>50<br>51<br>52<br>12<br>Premium<br><u>Grade</u><br>81<br>80       | Grade           NA           101           102           114           107           112           123           120           NA           111           103           104           133           Marine Grade           129           117                                                                     | FINI:<br>Raw Unfinished<br>Black<br>Forest Green<br>Bright Red<br>White<br>Bright Blue<br>Sunny Yellow<br>Aqua Green<br>Galvanized<br>Navy<br>Architectural<br>Bronze<br>Patina Verde<br>Lilac                                                                                                                 | Standard           Grade           53           56           61           70           71           72           73           76           77           78           10           11           13           Premium           Grade                                               | Grade           100           109           106           118           105           108           125           121           127           124           130           131           132           Marine Grade           116           122                                                    | Copper Clay<br>Silver<br>Black Verde<br>Painted Chrome<br>Painted Copper<br>Textured Black<br>Matte Black<br>Matte Black<br>Matte Black<br>Textured Black<br>Architectural<br>Bronze<br>Textured White<br>Textured White<br>Textured Silver<br>Aspen Green<br>Cantaloupe<br>Putty<br>Candy Apple Red<br>Cobalt Blue                                        |
| CL (Clear Glass) CL (Clear Glass) FR (Frosted Glass) FR (Frosted Glass) PR (Prismatic Glass) 2 MOUNTING SOURCES Arm Mounts (Cast back plate included) 2 MOUNTING SOURCES Arm Mounts (Cast back plate included) E3 E4 E5 E6 E8 E9 E10 E11 E12 E13 E18 E19 E25 E26 Wall Mounts WM10 WM35 WM40 WM35 WM40 WM55 WM75 WM40 WM55                                                                                                                                                                                                                                                                                                                                                                                                                                                                                                                                                                                                                                                                                                                          | 218 - FR<br>2<br>BLC (6' bla<br>WHC (6' wh<br>1/2" (13/16" C<br>2ST6 2ST1<br>2ST60 2ST1<br>3/4" (1" OD F<br>3ST6 3ST12<br>3ST6 3ST12<br>3ST60 3ST<br>3<br>CBC<br>GR18<br>PC<br>SC<br>SLC<br>SQ | Cord Mounts<br>Cord Mounts<br>ack cord with 1" x 5 3/8" cal<br>ite cord with 1" x 5 3/8" cal<br>Stem Mounts<br>DD Rigid Stems with STC I<br>2 2ST18 2ST24 2ST34<br>72 2ST96<br>Rigid Stems with STC Flat (<br>2 3ST18 3ST24 3ST36<br>72 3ST96<br>ACCESSORIES<br>(Cast back plate Spun /<br>(18" Wire Grill)<br>(Button Photo Cell) Rei<br>(Scroll for Arms)<br>(Stoped Ceiling Mount,<br>(Square Back Plate)                              | nopy)<br>Flat Canopy)<br>5 2ST48<br>Canopy)<br>5 3ST48<br>Alum Cover)<br>mote Only | 4<br><u>Standard</u><br><u>40</u><br>41<br>42<br>43<br>44<br>45<br>46<br>47<br>49<br>50<br>51<br>52<br>12<br><u>Premium</u><br><u>Grade</u><br>81      | Grade           NA           101           102           114           107           112           123           120           NA           111           103           104           133           Marinee           129           117           119                                                            | FINI:<br>Raw Unfinished<br>Black<br>Forest Green<br>Bright Red<br>White<br>Bright Blue<br>Sunny Yellow<br>Aqua Green<br>Galvanized<br>Navy<br>Architectural<br>Bronze<br>Patina Verde<br>Lilac<br>Extreme Chrome<br>Textured Desert                                                                            | Standard           Grade           53           56           61           70           71           72           73           76           77           78           10           11           13           Premium           Grade           64           65                     | Grade           100           109           106           118           105           108           125           121           127           124           130           131           132           Marinee           116           122           128                                           | Copper Clay<br>Silver<br>Black Verde<br>Painted Chrome<br>Painted Copper<br>Textured Black<br>Matte Black<br>Matte Black<br>Matte Black<br>Textured Black<br>Textured Mite<br>Textured White<br>Textured Silver<br>Aspen Green<br>Cantaloupe<br>Putty<br>Candy Apple Red                                                                                   |
| CL (Clear Glass)<br>CL (Clear Glass)<br>FR (Frosted Glass)<br>FR (Frosted Glass)<br>PR (Prismatic Glass)<br>2 MOUNTING SOURCES<br>Arm Mounts (Cast back plate included)<br>E3 E4 E5 E6 E8 E9<br>E10 E11 E12 E13 E18<br>E19 E25 E26<br>Wall Mounts<br>WM10<br>WM35<br>WM10<br>WM35<br>WM40<br>WM35<br>WM40<br>WM55<br>WM40<br>WM55<br>WM318<br>Post Mounts                                                                                                                                                                                                                                                                                                                                                                                                                                                                                                                                                                                                                                                                                          | 218 - FR<br>BLC (6' bla<br>WHC (6' wh<br>1/2" (13/16' C<br>2ST6 2ST1<br>2ST60 2ST2<br>3/4" (1" OD F<br>3ST6 3ST12<br>3ST60 3ST<br>3<br>CBC<br>GR18<br>PC<br>SC<br>SC<br>SLC<br>SQ<br>SWL       | Cord Mounts<br>Cord Mounts<br>ack cord with 1" x 5 3/8" cal<br>itite cord with 1" x 5 3/8" cal<br>itite cord with 1" x 5 3/8" cal<br>Stem Mounts<br>DD Rigid Stems with STC I<br>2 25T18 25T24 25T36<br>72 25T96<br>Rigid Stems with STC Flat (<br>2 3ST18 3ST24 3ST36<br>72 3ST96<br>ACCESSORIES<br>(Cast back plate Spun J<br>(Button Photo Cell) Rei<br>(Scroll for Arms)<br>(Stoped Ceiling Mount,<br>(Square Back Plate)<br>(Swivel) | nopy)<br>Flat Canopy)<br>5 2ST48<br>Canopy)<br>5 3ST48<br>Alum Cover)<br>mote Only | 4<br><u>Standard</u><br><u>40</u><br>41<br>42<br>43<br>44<br>45<br>46<br>47<br>49<br>50<br>51<br>52<br>12<br>Premium<br><u>Grade</u><br>81<br>80<br>67 | Grade           NA           101           102           114           107           112           123           120           NA           111           103           104           133           129           117           119           115                                                                | FINI:<br>Raw Unfinished<br>Black<br>Forest Green<br>Bright Red<br>White<br>Bright Blue<br>Sunny Yellow<br>Aqua Green<br>Galvanized<br>Navy<br>Architectural<br>Bronze<br>Patina Verde<br>Lilac<br>Extreme Chrome<br>Textured Desert<br>Stone<br>Butterscotch                                                   | Standard           Grade           53           56           61           70           71           72           73           76           77           78           10           11           13           Premium           Grade           64           65           82        | Grade           100           109           106           118           105           108           125           121           127           124           130           131           132           Marinee           116           122           128                                           | Copper Clay<br>Silver<br>Black Verde<br>Painted Chrome<br>Painted Copper<br>Textured Black<br>Matte Black<br>Matte Black<br>Matte Black<br>Textured Black<br>Architectural<br>Bronze<br>Textured White<br>Textured White<br>Textured Silver<br>Aspen Green<br>Cantaloupe<br>Putty<br>Candy Apple Red<br>Cobalt Blue<br>Graystone                           |
| I       GLASS         Up to 200w Options         CL       (Clear Glass)         FR       (Frosted Glass)         PR       (Prismatic Glass)         2       MOUNTING SOURCES         Arm Mounts (Cast back plate included)         E3       E4         E5       E6         E10       E11         E12       E13         E19       E25         WM10       Wall Mounts         WM35       Wall Mounts         WM40       WM35         WM38       WM38         Post Mounts       Post Mounts                                                                                                                                                                                                                                                                                                                                                                                                                                                                                                                                                           | 218 - FR<br>BLC (6' bla<br>WHC (6' wh<br>1/2" (13/16' C<br>2ST6 2ST1<br>2ST60 2ST2<br>3/4" (1" OD F<br>3ST6 3ST12<br>3ST60 3ST<br>3<br>CBC<br>GR18<br>PC<br>SC<br>SC<br>SLC<br>SQ<br>SWL       | Cord Mounts<br>Cord Mounts<br>ack cord with 1" x 5 3/8" cal<br>itite cord with 1" x 5 3/8" cal<br>itite cord with 1" x 5 3/8" cal<br>Stem Mounts<br>DD Rigid Stems with STC I<br>2 25T18 25T24 25T36<br>72 25T96<br>Rigid Stems with STC Flat (<br>2 3ST18 3ST24 3ST36<br>72 3ST96<br>ACCESSORIES<br>(Cast back plate Spun J<br>(Button Photo Cell) Rei<br>(Scroll for Arms)<br>(Stoped Ceiling Mount,<br>(Square Back Plate)<br>(Swivel) | nopy)<br>Flat Canopy)<br>5 2ST48<br>Canopy)<br>5 3ST48<br>Alum Cover)<br>mote Only | 4<br>Standard<br>Grade<br>40<br>41<br>42<br>43<br>44<br>45<br>46<br>47<br>49<br>50<br>51<br>52<br>12<br>Premium<br>Grade<br>81<br>80<br>67<br>66<br>68 | Grade           NA           101           102           114           107           112           123           120           NA           111           103           104           133           Marinee           Grade           117           119           115           126                              | FINI:<br>Raw Unfinished<br>Black<br>Forest Green<br>Bright Red<br>White<br>Bright Blue<br>Sunny Yellow<br>Aqua Green<br>Galvanized<br>Navy<br>Architectural<br>Bronze<br>Patina Verde<br>Lilac<br>Extreme Chrome<br>Textured Desert<br>Stone<br>Butterscotch<br>Caramel                                        | Standard         Grade         53         56         61         70         71         72         73         76         77         78         10         11         13         Premium Grade         64         65         82         69         83         9         83         9 | Grade           100           109           106           118           105           121           125           121           127           124           130           131           132           Marinee           116           122           131           132           133           134 | Copper Clay<br>Silver<br>Black Verde<br>Painted Chrome<br>Painted Copper<br>Textured Black<br>Matte Black<br>Textured Black<br>Architectural<br>Bronze<br>Textured White<br>Textured White<br>Textured White<br>Textured Silver<br>Aspen Green<br>Cantaloupe<br>Putty<br>Candy Apple Red<br>Cobalt Blue<br>Graystone<br>Gunmetal Gray<br>Oil Rubbed Bronze |
| ORB3           1         GLASS           Up to 200w Options         Cl           CL         (Clear Glass)           FR         (Frosted Glass)           PR         (Prismatic Glass)           PR         (Prismatic Glass)           2         MOUNTING SOURCES           Arm Mounts (Cast back plate included)         Clear Glass)           E3         E4         E5         E6         E9           E10         E11         E12         E13         E18           E19         E25         E26         Wall Mounts           WM10         WM35         Clear Glass)         Clear Glass)           WM38         Clear Glass)         Clear Glass)         Clear Glass)           WM318         Clear Glass)         Clear Glass)         Clear Glass)           PM10         PM20         Clear Glass)         Clear Glass) | 218 - FR<br>BLC (6' bla<br>WHC (6' wh<br>1/2" (13/16' C<br>2ST6 2ST1<br>2ST60 2ST2<br>3/4" (1" OD F<br>3ST6 3ST12<br>3ST60 3ST<br>3<br>CBC<br>GR18<br>PC<br>SC<br>SC<br>SLC<br>SQ<br>SWL       | Cord Mounts<br>Cord Mounts<br>ack cord with 1" x 5 3/8" cal<br>itite cord with 1" x 5 3/8" cal<br>itite cord with 1" x 5 3/8" cal<br>Stem Mounts<br>DD Rigid Stems with STC I<br>2 25T18 25T24 25T36<br>72 25T96<br>Rigid Stems with STC Flat (<br>2 3ST18 3ST24 3ST36<br>72 3ST96<br>ACCESSORIES<br>(Cast back plate Spun J<br>(Button Photo Cell) Rei<br>(Scroll for Arms)<br>(Stoped Ceiling Mount,<br>(Square Back Plate)<br>(Swivel) | nopy)<br>Flat Canopy)<br>5 2ST48<br>Canopy)<br>5 3ST48<br>Alum Cover)<br>mote Only | 4<br>Standard<br>Grade<br>40<br>41<br>42<br>43<br>44<br>45<br>46<br>47<br>49<br>50<br>51<br>52<br>12<br>Premium<br>Grade<br>81<br>80<br>67<br>66<br>68 | Grade           NA           101           102           114           107           112           123           120           NA           111           103           104           133           Marinee           Grade           117           119           115           126                              | FINI:<br>Raw Unfinished<br>Black<br>Forest Green<br>Bright Red<br>White<br>Bright Blue<br>Sunny Yellow<br>Aqua Green<br>Galvanized<br>Navy<br>Architectural<br>Bronze<br>Patina Verde<br>Lilac<br>Extreme Chrome<br>Textured Desert<br>Stone<br>Butterscotch<br>Caramel<br>Black Silver                        | Standard         Grade         53         56         61         70         71         72         73         76         77         78         10         11         13         Premium Grade         64         65         82         69         83         9         83         9 | Grade           100           109           106           118           105           108           125           121           127           124           130           131           132           Marinee           116           122           131           132           133           134 | Copper Clay<br>Silver<br>Black Verde<br>Painted Chrome<br>Painted Copper<br>Textured Black<br>Matte Black<br>Textured Black<br>Architectural<br>Bronze<br>Textured White<br>Textured White<br>Textured White<br>Textured Silver<br>Aspen Green<br>Cantaloupe<br>Putty<br>Candy Apple Red<br>Cobalt Blue<br>Graystone<br>Gunmetal Gray<br>Oil Rubbed Bronze |
| I       GLASS         Up to 200w Options         CL       (Clear Glass)         FR       (Frosted Glass)         PR       (Prismatic Glass)         PR       (Prismatic Glass)         2       MOUNTING SOURCES         Arm Mounts (Cast back plate included)         E3       E4         E5       E6         E10       E11         E12       E13         E19       E25         WM10         WM35         WM40         WM55         WM318         Post Mounts         PM10         PM20         PM30                                                                                                                                                                                                                                                                                                                                                                                                                                                                                                                                               | 218 - FR<br>BLC (6' bla<br>WHC (6' wh<br>1/2" (13/16' C<br>2ST6 2ST1<br>2ST60 2ST2<br>3/4" (1" OD F<br>3ST6 3ST12<br>3ST60 3ST<br>3<br>CBC<br>GR18<br>PC<br>SC<br>SC<br>SLC<br>SQ<br>SWL       | Cord Mounts<br>Cord Mounts<br>ack cord with 1" x 5 3/8" cal<br>itite cord with 1" x 5 3/8" cal<br>itite cord with 1" x 5 3/8" cal<br>Stem Mounts<br>DD Rigid Stems with STC I<br>2 25T18 25T24 25T36<br>72 25T96<br>Rigid Stems with STC Flat (<br>2 3ST18 3ST24 3ST36<br>72 3ST96<br>ACCESSORIES<br>(Cast back plate Spun J<br>(Button Photo Cell) Rei<br>(Scroll for Arms)<br>(Stoped Ceiling Mount,<br>(Square Back Plate)<br>(Swivel) | nopy)<br>Flat Canopy)<br>5 2ST48<br>Canopy)<br>5 3ST48<br>Alum Cover)<br>mote Only | 4<br>Standard<br>Grade<br>40<br>41<br>42<br>43<br>44<br>45<br>46<br>47<br>49<br>50<br>51<br>52<br>12<br>Premium<br>Grade<br>81<br>80<br>67<br>66<br>68 | Grade           NA           101           102           114           107           112           123           120           NA           111           103           104           133           104           133           129           117           119           115           126           assuit fac | FINI:<br>Raw Unfinished<br>Black<br>Forest Green<br>Bright Red<br>White<br>Bright Blue<br>Sunny Yellow<br>Aqua Green<br>Galvanized<br>Navy<br>Architectural<br>Bronze<br>Patina Verde<br>Lilac<br>Extreme Chrome<br>Textured Desert<br>Stone<br>Butterscotch<br>Caramel<br>Black Silver<br>tory for additional | Standard         Grade         53         56         61         70         71         72         73         76         77         78         10         11         13         Premium Grade         64         65         82         69         83         9         83         9 | Grade           100           109           106           118           105           108           125           121           127           124           130           131           132           Marinee           116           122           131           132           133           134 | Copper Clay<br>Silver<br>Black Verde<br>Painted Chrome<br>Painted Copper<br>Textured Black<br>Matte Black<br>Textured Black<br>Architectural<br>Bronze<br>Textured White<br>Textured White<br>Textured White<br>Textured Silver<br>Aspen Green<br>Cantaloupe<br>Putty<br>Candy Apple Red<br>Cobalt Blue<br>Graystone<br>Gunmetal Gray<br>Oil Rubbed Bronze |