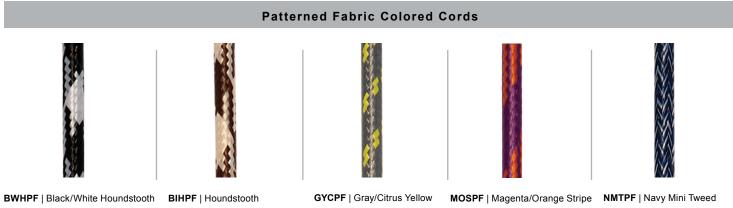

| 77                    | 77M        |                          |         |        |
| Textured Silver                                                | 78                    | 78M        |                          |         |        |
| Consult Factory for additional paint charges and availability. |                       |            |                          |         |        |

### WARRANTY

See www.ANPlighting.com for complete fixture warranty



# Specifications MC08

| Project:      |           |
|---------------|-----------|
| Fixture Type: | Quantity: |
| Customer:     | ,<br>     |









| Project:      |           |
|---------------|-----------|
| Fixture Type: | Quantity: |
| Cuatamari     | Quantity. |

## All fabric Color Cords are three conductor, 1/4" diameter