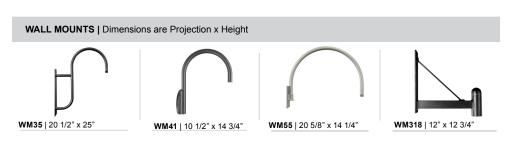

## Medium Base

| Catalog Logic |       |        |          |         |             |        |
|---------------|-------|--------|----------|---------|-------------|--------|
|               | MC08  | . MB   | - E15 -  | 100GLCL | _ CBC -     | 72     |
|               |       |        |          |         |             |        |
|               | RLM   | Liaht  | Mounting | Glass & |             |        |
|               | Style | Source | Source   | Guards  | Accessories | Finish |