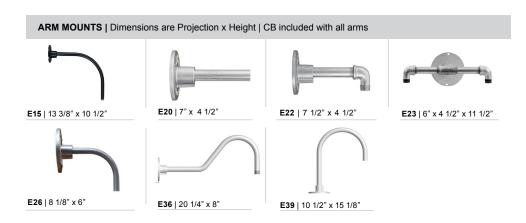

## Medium Base

| Catalog Logic |       |        |          |         |             |        |
|---------------|-------|--------|----------|---------|-------------|--------|
|               | MC08  | . MB   | - E15 -  | 100GLCL | _ CBC -     | 72     |
|               |       |        |          |         |             |        |
|               | RLM   | Liaht  | Mounting | Glass & |             |        |
|               | Style | Source | Source   | Guards  | Accessories | Finish |