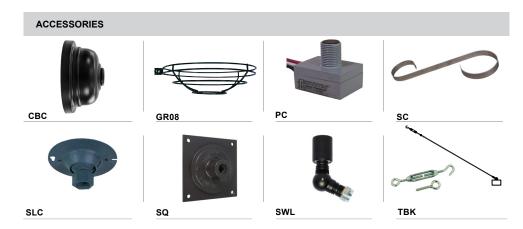

| 100GLCL (Clear Glass)  100GLFR (Frosted Glass)  100GLPR (Prismatic Glass)  100GLCLGUP (Clear Glass & Small Wire Guard)  100GLFRGUP (Frosted Glass & Small Wire Guard)  100GLPRGUP (Prismatic Glass & Small Wire Guard)  100GLPRGUPC (Clear Glass & Cast Guard)  100GLPRGUPC (Frosted Glass & Cast Guard)  100GLPRGUPC (Prismatic Glass & Cast Guard)  100GLPRGUPC (Prismatic Glass & Cast Guard)  100GLGUP (Small Wire Guard with No Glass)  *Cast and Wire Guard Finish will match fixture finish.  4 ACCESSORIES*  CBC (Cast back plate Spun Alum Cover)*  GR08 (8" Wire Grill)*  PC (Button Photo Cell) Remote Only  SC (Scroll for Arms)*  SLC (Sloped Ceiling Mount Canopy, 20° Max)*  SQ (Square Back Plate)*  SWL (Adjustable Locking Swivel)*  TBK (Turn Buckle Kit)*  *Accessory finish will match fixture finish. |                                      | Up to 100w Options                                                                                                                                                               |
|-----------------------------------------------------------------------------------------------------------------------------------------------------------------------------------------------------------------------------------------------------------------------------------------------------------------------------------------------------------------------------------------------------------------------------------------------------------------------------------------------------------------------------------------------------------------------------------------------------------------------------------------------------------------------------------------------------------------------------------------------------------------------------------------------------------------------------|--------------------------------------|----------------------------------------------------------------------------------------------------------------------------------------------------------------------------------|
| 100GLPR (Prismatic Glass) 100GLCLGUP (Clear Glass & Small Wire Guard) 100GLFRGUP (Frosted Glass & Small Wire Guard) 100GLPRGUP (Prismatic Glass & Small Wire Guard) 100GLCLGUPC (Clear Glass & Cast Guard) 100GLFRGUPC (Frosted Glass & Cast Guard) 100GLPRGUPC (Prismatic Glass & Cast Guard) 100GLPRGUPC (Prismatic Glass & Cast Guard) 100GLGUP (Small Wire Guard with No Glass) *Cast and Wire Guard Finish will match fixture finish.  4 ACCESSORIES*  CBC (Cast back plate Spun Alum Cover)* GR08 (8" Wire Grill)* PC (Button Photo Cell) Remote Only SC (Scroll for Arms)* SLC (Sloped Ceiling Mount Canopy, 20° Max)* SQ (Square Back Plate)* SWL (Adjustable Locking Swivel)* TBK (Turn Buckle Kit)*                                                                                                               | 100GLC                               | CL (Clear Glass)                                                                                                                                                                 |
| 100GLCLGUP (Clear Glass & Small Wire Guard) 100GLFRGUP (Frosted Glass & Small Wire Guard) 100GLPRGUP (Prismatic Glass & Small Wire Guard) 100GLCLGUPC (Clear Glass & Cast Guard) 100GLFRGUPC (Frosted Glass & Cast Guard) 100GLPRGUPC (Prismatic Glass & Cast Guard) 100GLGUP (Small Wire Guard with No Glass) 100GLGUP (Cast Guard with No Glass) *Cast and Wire Guard Finish will match fixture finish.  4                                                                                                                                                                                                                                                                                                                                                                                                                | 100GLF                               | R (Frosted Glass)                                                                                                                                                                |
| 100GLFRGUP (Frosted Glass & Small Wire Guard) 100GLPRGUP (Prismatic Glass & Small Wire Guard) 100GLCLGUPC (Clear Glass & Cast Guard) 100GLFRGUPC (Frosted Glass & Cast Guard) 100GLPRGUPC (Prismatic Glass & Cast Guard) 100GLGUP (Small Wire Guard with No Glass) 100GLGUP (Cast Guard with No Glass) *Cast and Wire Guard Finish will match fixture finish.  4 ACCESSORIES* CBC (Cast back plate Spun Alum Cover)* GR08 (8" Wire Grill)* PC (Button Photo Cell) Remote Only SC (Scroll for Arms)* SLC (Sloped Ceiling Mount Canopy, 20° Max)* SQ (Square Back Plate)* SWL (Adjustable Locking Swivel)* TBK (Turn Buckle Kit)*                                                                                                                                                                                             | 100GLF                               | PR (Prismatic Glass)                                                                                                                                                             |
| 100GLPRGUP (Prismatic Glass & Small Wire Guard) 100GLCLGUPC (Clear Glass & Cast Guard) 100GLFRGUPC (Frosted Glass & Cast Guard) 100GLPRGUPC (Prismatic Glass & Cast Guard) 100GLGUP (Small Wire Guard with No Glass) 100GLGUPC (Cast Guard with No Glass) *Cast and Wire Guard Finish will match fixture finish.  4 ACCESSORIES*  CBC (Cast back plate Spun Alum Cover)* GR08 (8" Wire Grill)* PC (Button Photo Cell) Remote Only SC (Scroll for Arms)* SLC (Sloped Ceiling Mount Canopy, 20° Max)* SQ (Square Back Plate)* SWL (Adjustable Locking Swivel)* TBK (Turn Buckle Kit)*                                                                                                                                                                                                                                         | 100GLC                               | CLGUP (Clear Glass & Small Wire Guard)                                                                                                                                           |
| 100GLCLGUPC (Clear Glass & Cast Guard) 100GLFRGUPC (Frosted Glass & Cast Guard) 100GLPRGUPC (Prismatic Glass & Cast Guard) 100GLGUP (Small Wire Guard with No Glass) 100GLGUPC (Cast Guard with No Glass) *Cast and Wire Guard Finish will match fixture finish.  4 ACCESSORIES* CBC (Cast back plate Spun Alum Cover)* GR08 (8" Wire Grill)* PC (Button Photo Cell) Remote Only SC (Scroll for Arms)* SLC (Sloped Ceiling Mount Canopy, 20° Max)* SQ (Square Back Plate)* SWL (Adjustable Locking Swivel)* TBK (Turn Buckle Kit)*                                                                                                                                                                                                                                                                                          | 100GLF                               | RGUP (Frosted Glass & Small Wire Guard)                                                                                                                                          |
| 100GLFRGUPC (Frosted Glass & Cast Guard) 100GLPRGUPC (Prismatic Glass & Cast Guard) 100GLGUP (Small Wire Guard with No Glass) 100GLGUPC (Cast Guard with No Glass)  *Cast and Wire Guard Finish will match fixture finish.  4 ACCESSORIES*  CBC (Cast back plate Spun Alum Cover)* GR08 (8" Wire Grill)* PC (Button Photo Cell) Remote Only SC (Scroll for Arms)* SLC (Sloped Ceiling Mount Canopy, 20° Max)* SQ (Square Back Plate)*  SWL (Adjustable Locking Swivel)* TBK (Turn Buckle Kit)*                                                                                                                                                                                                                                                                                                                              | 100GLF                               | PRGUP (Prismatic Glass & Small Wire Guard)                                                                                                                                       |
| 100GLPRGUPC (Prismatic Glass & Cast Guard) 100GLGUP (Small Wire Guard with No Glass) 100GLGUPC (Cast Guard with No Glass) *Cast and Wire Guard Finish will match fixture finish.  4 ACCESSORIES*  CBC (Cast back plate Spun Alum Cover)* GR08 (8" Wire Grill)* PC (Button Photo Cell) Remote Only SC (Scroll for Arms)* SLC (Sloped Ceiling Mount Canopy, 20° Max)* SQ (Square Back Plate)* SWL (Adjustable Locking Swivel)* TBK (Turn Buckle Kit)*                                                                                                                                                                                                                                                                                                                                                                         | 100GLC                               | CLGUPC (Clear Glass & Cast Guard)                                                                                                                                                |
| 100GLGUP (Small Wire Guard with No Glass)  100GLGUPC (Cast Guard with No Glass)  *Cast and Wire Guard Finish will match fixture finish.  4 ACCESSORIES*  CBC (Cast back plate Spun Alum Cover)*  GR08 (8" Wire Grill)*  PC (Button Photo Cell) Remote Only  SC (Scroll for Arms)*  SLC (Sloped Ceiling Mount Canopy, 20" Max)*  SQ (Square Back Plate)*  SWL (Adjustable Locking Swivel)*  TBK (Turn Buckle Kit)*                                                                                                                                                                                                                                                                                                                                                                                                           | 100GLF                               | RGUPC (Frosted Glass & Cast Guard)                                                                                                                                               |
| *Cast and Wire Guard Finish will match fixture finish.  4 ACCESSORIES*  CBC (Cast back plate Spun Alum Cover)*  GR08 (8" Wire Grill)*  PC (Button Photo Cell) Remote Only  SC (Scroll for Arms)*  SLC (Sloped Ceiling Mount Canopy, 20° Max)*  SQ (Square Back Plate)*  SWL (Adjustable Locking Swivel)*  TBK (Turn Buckle Kit)*                                                                                                                                                                                                                                                                                                                                                                                                                                                                                            | 100GLF                               | PRGUPC (Prismatic Glass & Cast Guard)                                                                                                                                            |
| *Cast and Wire Guard Finish will match fixture finish.  ACCESSORIES*  CBC (Cast back plate Spun Alum Cover)*  GR08 (8" Wire Grill)*  PC (Button Photo Cell) Remote Only  SC (Scroll for Arms)*  SLC (Sloped Ceiling Mount Canopy, 20° Max)*  SQ (Square Back Plate)*  SWL (Adjustable Locking Swivel)*  TBK (Turn Buckle Kit)*                                                                                                                                                                                                                                                                                                                                                                                                                                                                                              | 100GL                                | GUP (Small Wire Guard with No Glass)                                                                                                                                             |
| ACCESSORIES*  CBC (Cast back plate Spun Alum Cover)*  GR08 (8" Wire Grill)*  PC (Button Photo Cell) Remote Only  SC (Scroll for Arms)*  SLC (Sloped Ceiling Mount Canopy, 20° Max)*  SQ (Square Back Plate)*  SWL (Adjustable Locking Swivel)*  TBK (Turn Buckle Kit)*                                                                                                                                                                                                                                                                                                                                                                                                                                                                                                                                                      | 100GL                                | GUPC (Cast Guard with No Glass)                                                                                                                                                  |
| CBC (Cast back plate Spun Alum Cover)*  GR08 (8" Wire Grill)*  PC (Button Photo Cell) Remote Only  SC (Scroll for Arms)*  SLC (Sloped Ceiling Mount Canopy, 20" Max)*  SQ (Square Back Plate)*  SWL (Adjustable Locking Swivel)*  TBK (Turn Buckle Kit)*                                                                                                                                                                                                                                                                                                                                                                                                                                                                                                                                                                    | *Cast a                              | nd Wire Guard Finish will match fixture finish.                                                                                                                                  |
| CBC (Cast back plate Spun Alum Cover)*  GR08 (8" Wire Grill)*  PC (Button Photo Cell) Remote Only  SC (Scroll for Arms)*  SLC (Sloped Ceiling Mount Canopy, 20" Max)*  SQ (Square Back Plate)*  SWL (Adjustable Locking Swivel)*  TBK (Turn Buckle Kit)*                                                                                                                                                                                                                                                                                                                                                                                                                                                                                                                                                                    |                                      | 4.00F000DUF0+                                                                                                                                                                    |
| GR08 (8" Wire Grill)* PC (Button Photo Cell) Remote Only SC (Scroll for Arms)* SLC (Sloped Ceiling Mount Canopy, 20° Max)* SQ (Square Back Plate)* SWL (Adjustable Locking Swivel)* TBK (Turn Buckle Kit)*                                                                                                                                                                                                                                                                                                                                                                                                                                                                                                                                                                                                                  |                                      | ACCESSORIES*                                                                                                                                                                     |
| PC (Button Photo Cell) Remote Only SC (Scroll for Arms)* SLC (Sloped Ceiling Mount Canopy, 20° Max)* SQ (Square Back Plate)* SWL (Adjustable Locking Swivel)* TBK (Turn Buckle Kit)*                                                                                                                                                                                                                                                                                                                                                                                                                                                                                                                                                                                                                                        |                                      |                                                                                                                                                                                  |
| SC (Scroll for Arms)*  SLC (Sloped Ceiling Mount Canopy, 20° Max)*  SQ (Square Back Plate)*  SWL (Adjustable Locking Swivel)*  TBK (Turn Buckle Kit)*                                                                                                                                                                                                                                                                                                                                                                                                                                                                                                                                                                                                                                                                       |                                      | , , ,                                                                                                                                                                            |
| SLC (Sloped Ceiling Mount Canopy, 20° Max)* SQ (Square Back Plate)* SWL (Adjustable Locking Swivel)* TBK (Turn Buckle Kit)*                                                                                                                                                                                                                                                                                                                                                                                                                                                                                                                                                                                                                                                                                                 |                                      | (8" Wire Grill)*                                                                                                                                                                 |
| SQ (Square Back Plate)*  SWL (Adjustable Locking Swivel)*  TBK (Turn Buckle Kit)*                                                                                                                                                                                                                                                                                                                                                                                                                                                                                                                                                                                                                                                                                                                                           | GR08                                 | (8" Wire Grill)*                                                                                                                                                                 |
| SWL (Adjustable Locking Swivel)* TBK (Turn Buckle Kit)*                                                                                                                                                                                                                                                                                                                                                                                                                                                                                                                                                                                                                                                                                                                                                                     | GR08<br>PC                           | (8" Wire Grill)* (Button Photo Cell) Remote Only                                                                                                                                 |
| TBK (Turn Buckle Kit)*                                                                                                                                                                                                                                                                                                                                                                                                                                                                                                                                                                                                                                                                                                                                                                                                      | GR08<br>PC<br>SC                     | (8" Wire Grill)* (Button Photo Cell) Remote Only (Scroll for Arms)*                                                                                                              |
| (                                                                                                                                                                                                                                                                                                                                                                                                                                                                                                                                                                                                                                                                                                                                                                                                                           | GR08<br>PC<br>SC<br>SLC              | (8" Wire Grill)* (Button Photo Cell) Remote Only (Scroll for Arms)* (Sloped Ceiling Mount Canopy, 20° Max)*                                                                      |
| *Accessory finish will match fixture finish.                                                                                                                                                                                                                                                                                                                                                                                                                                                                                                                                                                                                                                                                                                                                                                                | GR08<br>PC<br>SC<br>SLC<br>SQ        | (8" Wire Grill)* (Button Photo Cell) Remote Only (Scroll for Arms)* (Sloped Ceiling Mount Canopy, 20° Max)* (Square Back Plate)*                                                 |
| ,                                                                                                                                                                                                                                                                                                                                                                                                                                                                                                                                                                                                                                                                                                                                                                                                                           | GR08<br>PC<br>SC<br>SLC<br>SQ<br>SWL | (8" Wire Grill)* (Button Photo Cell) Remote Only (Scroll for Arms)* (Sloped Ceiling Mount Canopy, 20° Max)* (Square Back Plate)* (Adjustable Locking Swivel)*                    |
|                                                                                                                                                                                                                                                                                                                                                                                                                                                                                                                                                                                                                                                                                                                                                                                                                             | GR08 PC SC SLC SQ SWL TBK            | (8" Wire Grill)* (Button Photo Cell) Remote Only (Scroll for Arms)* (Sloped Ceiling Mount Canopy, 20° Max)* (Square Back Plate)* (Adjustable Locking Swivel)*                    |
|                                                                                                                                                                                                                                                                                                                                                                                                                                                                                                                                                                                                                                                                                                                                                                                                                             | GR08 PC SC SLC SQ SWL TBK            | (8" Wire Grill)* (Button Photo Cell) Remote Only (Scroll for Arms)* (Sloped Ceiling Mount Canopy, 20° Max)* (Square Back Plate)* (Adjustable Locking Swivel)* (Turn Buckle Kit)* |
|                                                                                                                                                                                                                                                                                                                                                                                                                                                                                                                                                                                                                                                                                                                                                                                                                             | GR08 PC SC SLC SQ SWL TBK            | (8" Wire Grill)* (Button Photo Cell) Remote Only (Scroll for Arms)* (Sloped Ceiling Mount Canopy, 20° Max)* (Square Back Plate)* (Adjustable Locking Swivel)* (Turn Buckle Kit)* |