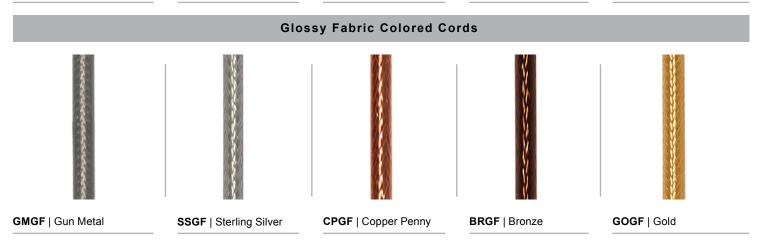

| 77                    | 77M        |                          |         |        |
| Textured Silver                                                | 78                    | 78M        |                          |         |        |
| Consult Factory for additional paint charges and availability. |                       |            |                          |         |        |

### WARRANTY

See www.ANPlighting.com for complete fixture warranty



# Specifications MC08

| Project:      |           |
|---------------|-----------|
| Fixture Type: | Quantity: |
| Customer:     | ,<br>     |









| Project:      |           |
|---------------|-----------|
| Fixture Type: | Quantity: |
| Cuatamari     | Quantity. |

## All fabric Color Cords are three conductor, 1/4" diameter