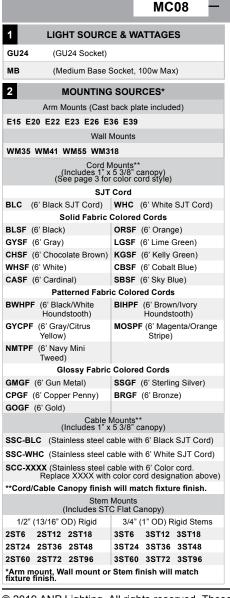

#### Electrical:

Medium Base Socket, 100w Maximum or GU24 Socket.

Approximately 12" of pull wire extends from fixure. Additional pull wire provided for post mount arms and wall mounts.

#### Certifications:

Cord mounts are UL Listed for dry locations. Arm mount, stem mount and wall mount are UL Listed for wet locations.

3