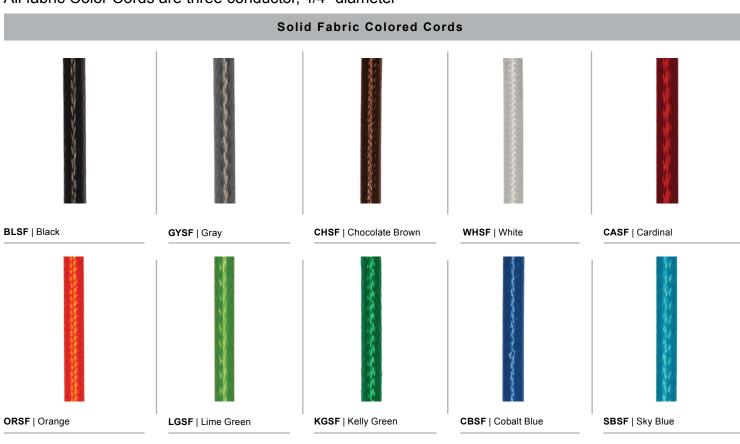

| 77                    | 77M        |                          |         |        |
| Textured Silver                                                | 78                    | 78M        |                          |         |        |
| Consult Factory for additional paint charges and availability. |                       |            |                          |         |        |

### WARRANTY

See www.ANPlighting.com for complete fixture warranty



# Specifications MC08

| Project:      |           |
|---------------|-----------|
| Fixture Type: | Quantity: |
| Customer:     | ,<br>     |









| Project:      |           |
|---------------|-----------|
| Fixture Type: | Quantity: |
| Cuatamari     | Quantity. |

## All fabric Color Cords are three conductor, 1/4" diameter