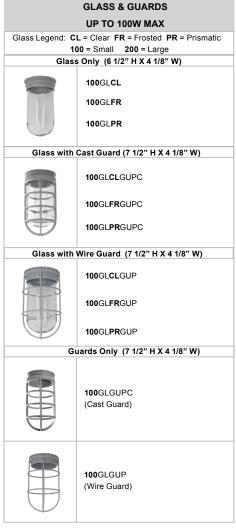

Glass: Choice of clear, frosted or prismatic glass.

| 100GLCL (Clear Glass)  100GLFR (Frosted Glass)  100GLPR (Prismatic Glass)  100GLCLGUP (Clear Glass & Small Wire Guard)  100GLFRGUP (Frosted Glass & Small Wire Guard)  100GLPRGUP (Prismatic Glass & Small Wire Guard)  100GLPRGUPC (Clear Glass & Cast Guard)  100GLPRGUPC (Frosted Glass & Cast Guard)  100GLPRGUPC (Prismatic Glass & Cast Guard)  100GLPRGUPC (Prismatic Glass & Cast Guard)  100GLGUP (Small Wire Guard with No Glass)  *Cast and Wire Guard Finish will match fixture finish.  4 ACCESSORIES*  CBC (Cast back plate Spun Alum Cover)*  GR08 (8" Wire Grill)*  PC (Button Photo Cell) Remote Only  SC (Scroll for Arms)*  SLC (Sloped Ceiling Mount Canopy, 20° Max)*  SQ (Square Back Plate)*  SWL (Adjustable Locking Swivel)*  TBK (Turn Buckle Kit)*  *Accessory finish will match fixture finish. |                                      | Up to 100w Options                                                                                                                                                               |
|-----------------------------------------------------------------------------------------------------------------------------------------------------------------------------------------------------------------------------------------------------------------------------------------------------------------------------------------------------------------------------------------------------------------------------------------------------------------------------------------------------------------------------------------------------------------------------------------------------------------------------------------------------------------------------------------------------------------------------------------------------------------------------------------------------------------------------|--------------------------------------|----------------------------------------------------------------------------------------------------------------------------------------------------------------------------------|
| 100GLPR (Prismatic Glass) 100GLCLGUP (Clear Glass & Small Wire Guard) 100GLFRGUP (Frosted Glass & Small Wire Guard) 100GLPRGUP (Prismatic Glass & Small Wire Guard) 100GLCLGUPC (Clear Glass & Cast Guard) 100GLFRGUPC (Frosted Glass & Cast Guard) 100GLPRGUPC (Prismatic Glass & Cast Guard) 100GLPRGUPC (Prismatic Glass & Cast Guard) 100GLGUP (Small Wire Guard with No Glass) *Cast and Wire Guard Finish will match fixture finish.  4 ACCESSORIES*  CBC (Cast back plate Spun Alum Cover)* GR08 (8" Wire Grill)* PC (Button Photo Cell) Remote Only SC (Scroll for Arms)* SLC (Sloped Ceiling Mount Canopy, 20° Max)* SQ (Square Back Plate)* SWL (Adjustable Locking Swivel)* TBK (Turn Buckle Kit)*                                                                                                               | 100GLC                               | CL (Clear Glass)                                                                                                                                                                 |
| 100GLCLGUP (Clear Glass & Small Wire Guard) 100GLFRGUP (Frosted Glass & Small Wire Guard) 100GLPRGUP (Prismatic Glass & Small Wire Guard) 100GLCLGUPC (Clear Glass & Cast Guard) 100GLFRGUPC (Frosted Glass & Cast Guard) 100GLPRGUPC (Prismatic Glass & Cast Guard) 100GLGUP (Small Wire Guard with No Glass) 100GLGUP (Cast Guard with No Glass) *Cast and Wire Guard Finish will match fixture finish.  4                                                                                                                                                                                                                                                                                                                                                                                                                | 100GLF                               | R (Frosted Glass)                                                                                                                                                                |
| 100GLFRGUP (Frosted Glass & Small Wire Guard) 100GLPRGUP (Prismatic Glass & Small Wire Guard) 100GLCLGUPC (Clear Glass & Cast Guard) 100GLFRGUPC (Frosted Glass & Cast Guard) 100GLPRGUPC (Prismatic Glass & Cast Guard) 100GLGUP (Small Wire Guard with No Glass) 100GLGUP (Cast Guard with No Glass) *Cast and Wire Guard Finish will match fixture finish.  4 ACCESSORIES* CBC (Cast back plate Spun Alum Cover)* GR08 (8" Wire Grill)* PC (Button Photo Cell) Remote Only SC (Scroll for Arms)* SLC (Sloped Ceiling Mount Canopy, 20° Max)* SQ (Square Back Plate)* SWL (Adjustable Locking Swivel)* TBK (Turn Buckle Kit)*                                                                                                                                                                                             | 100GLF                               | PR (Prismatic Glass)                                                                                                                                                             |
| 100GLPRGUP (Prismatic Glass & Small Wire Guard) 100GLCLGUPC (Clear Glass & Cast Guard) 100GLFRGUPC (Frosted Glass & Cast Guard) 100GLPRGUPC (Prismatic Glass & Cast Guard) 100GLGUP (Small Wire Guard with No Glass) 100GLGUPC (Cast Guard with No Glass) *Cast and Wire Guard Finish will match fixture finish.  4 ACCESSORIES*  CBC (Cast back plate Spun Alum Cover)* GR08 (8" Wire Grill)* PC (Button Photo Cell) Remote Only SC (Scroll for Arms)* SLC (Sloped Ceiling Mount Canopy, 20° Max)* SQ (Square Back Plate)* SWL (Adjustable Locking Swivel)* TBK (Turn Buckle Kit)*                                                                                                                                                                                                                                         | 100GLC                               | CLGUP (Clear Glass & Small Wire Guard)                                                                                                                                           |
| 100GLCLGUPC (Clear Glass & Cast Guard) 100GLFRGUPC (Frosted Glass & Cast Guard) 100GLPRGUPC (Prismatic Glass & Cast Guard) 100GLGUP (Small Wire Guard with No Glass) 100GLGUPC (Cast Guard with No Glass) *Cast and Wire Guard Finish will match fixture finish.  4 ACCESSORIES* CBC (Cast back plate Spun Alum Cover)* GR08 (8" Wire Grill)* PC (Button Photo Cell) Remote Only SC (Scroll for Arms)* SLC (Sloped Ceiling Mount Canopy, 20° Max)* SQ (Square Back Plate)* SWL (Adjustable Locking Swivel)* TBK (Turn Buckle Kit)*                                                                                                                                                                                                                                                                                          | 100GLF                               | RGUP (Frosted Glass & Small Wire Guard)                                                                                                                                          |
| 100GLFRGUPC (Frosted Glass & Cast Guard) 100GLPRGUPC (Prismatic Glass & Cast Guard) 100GLGUP (Small Wire Guard with No Glass) 100GLGUPC (Cast Guard with No Glass)  *Cast and Wire Guard Finish will match fixture finish.  4 ACCESSORIES*  CBC (Cast back plate Spun Alum Cover)* GR08 (8" Wire Grill)* PC (Button Photo Cell) Remote Only SC (Scroll for Arms)* SLC (Sloped Ceiling Mount Canopy, 20° Max)* SQ (Square Back Plate)*  SWL (Adjustable Locking Swivel)* TBK (Turn Buckle Kit)*                                                                                                                                                                                                                                                                                                                              | 100GLF                               | PRGUP (Prismatic Glass & Small Wire Guard)                                                                                                                                       |
| 100GLPRGUPC (Prismatic Glass & Cast Guard) 100GLGUP (Small Wire Guard with No Glass) 100GLGUPC (Cast Guard with No Glass) *Cast and Wire Guard Finish will match fixture finish.  4 ACCESSORIES*  CBC (Cast back plate Spun Alum Cover)* GR08 (8" Wire Grill)* PC (Button Photo Cell) Remote Only SC (Scroll for Arms)* SLC (Sloped Ceiling Mount Canopy, 20° Max)* SQ (Square Back Plate)* SWL (Adjustable Locking Swivel)* TBK (Turn Buckle Kit)*                                                                                                                                                                                                                                                                                                                                                                         | 100GLC                               | CLGUPC (Clear Glass & Cast Guard)                                                                                                                                                |
| 100GLGUP (Small Wire Guard with No Glass)  100GLGUPC (Cast Guard with No Glass)  *Cast and Wire Guard Finish will match fixture finish.  4 ACCESSORIES*  CBC (Cast back plate Spun Alum Cover)*  GR08 (8" Wire Grill)*  PC (Button Photo Cell) Remote Only  SC (Scroll for Arms)*  SLC (Sloped Ceiling Mount Canopy, 20" Max)*  SQ (Square Back Plate)*  SWL (Adjustable Locking Swivel)*  TBK (Turn Buckle Kit)*                                                                                                                                                                                                                                                                                                                                                                                                           | 100GLF                               | RGUPC (Frosted Glass & Cast Guard)                                                                                                                                               |
| *Cast and Wire Guard Finish will match fixture finish.  4 ACCESSORIES*  CBC (Cast back plate Spun Alum Cover)*  GR08 (8" Wire Grill)*  PC (Button Photo Cell) Remote Only  SC (Scroll for Arms)*  SLC (Sloped Ceiling Mount Canopy, 20° Max)*  SQ (Square Back Plate)*  SWL (Adjustable Locking Swivel)*  TBK (Turn Buckle Kit)*                                                                                                                                                                                                                                                                                                                                                                                                                                                                                            | 100GLF                               | PRGUPC (Prismatic Glass & Cast Guard)                                                                                                                                            |
| *Cast and Wire Guard Finish will match fixture finish.  ACCESSORIES*  CBC (Cast back plate Spun Alum Cover)*  GR08 (8" Wire Grill)*  PC (Button Photo Cell) Remote Only  SC (Scroll for Arms)*  SLC (Sloped Ceiling Mount Canopy, 20° Max)*  SQ (Square Back Plate)*  SWL (Adjustable Locking Swivel)*  TBK (Turn Buckle Kit)*                                                                                                                                                                                                                                                                                                                                                                                                                                                                                              | 100GL                                | GUP (Small Wire Guard with No Glass)                                                                                                                                             |
| ACCESSORIES*  CBC (Cast back plate Spun Alum Cover)*  GR08 (8" Wire Grill)*  PC (Button Photo Cell) Remote Only  SC (Scroll for Arms)*  SLC (Sloped Ceiling Mount Canopy, 20° Max)*  SQ (Square Back Plate)*  SWL (Adjustable Locking Swivel)*  TBK (Turn Buckle Kit)*                                                                                                                                                                                                                                                                                                                                                                                                                                                                                                                                                      | 100GL                                | GUPC (Cast Guard with No Glass)                                                                                                                                                  |
| CBC (Cast back plate Spun Alum Cover)*  GR08 (8" Wire Grill)*  PC (Button Photo Cell) Remote Only  SC (Scroll for Arms)*  SLC (Sloped Ceiling Mount Canopy, 20" Max)*  SQ (Square Back Plate)*  SWL (Adjustable Locking Swivel)*  TBK (Turn Buckle Kit)*                                                                                                                                                                                                                                                                                                                                                                                                                                                                                                                                                                    | *Cast a                              | nd Wire Guard Finish will match fixture finish.                                                                                                                                  |
| CBC (Cast back plate Spun Alum Cover)*  GR08 (8" Wire Grill)*  PC (Button Photo Cell) Remote Only  SC (Scroll for Arms)*  SLC (Sloped Ceiling Mount Canopy, 20" Max)*  SQ (Square Back Plate)*  SWL (Adjustable Locking Swivel)*  TBK (Turn Buckle Kit)*                                                                                                                                                                                                                                                                                                                                                                                                                                                                                                                                                                    |                                      | 4.00F000DUF0+                                                                                                                                                                    |
| GR08 (8" Wire Grill)* PC (Button Photo Cell) Remote Only SC (Scroll for Arms)* SLC (Sloped Ceiling Mount Canopy, 20° Max)* SQ (Square Back Plate)* SWL (Adjustable Locking Swivel)* TBK (Turn Buckle Kit)*                                                                                                                                                                                                                                                                                                                                                                                                                                                                                                                                                                                                                  |                                      | ACCESSORIES*                                                                                                                                                                     |
| PC (Button Photo Cell) Remote Only SC (Scroll for Arms)* SLC (Sloped Ceiling Mount Canopy, 20° Max)* SQ (Square Back Plate)* SWL (Adjustable Locking Swivel)* TBK (Turn Buckle Kit)*                                                                                                                                                                                                                                                                                                                                                                                                                                                                                                                                                                                                                                        |                                      |                                                                                                                                                                                  |
| SC (Scroll for Arms)*  SLC (Sloped Ceiling Mount Canopy, 20° Max)*  SQ (Square Back Plate)*  SWL (Adjustable Locking Swivel)*  TBK (Turn Buckle Kit)*                                                                                                                                                                                                                                                                                                                                                                                                                                                                                                                                                                                                                                                                       |                                      | , , ,                                                                                                                                                                            |
| SLC (Sloped Ceiling Mount Canopy, 20° Max)* SQ (Square Back Plate)* SWL (Adjustable Locking Swivel)* TBK (Turn Buckle Kit)*                                                                                                                                                                                                                                                                                                                                                                                                                                                                                                                                                                                                                                                                                                 |                                      | (8" Wire Grill)*                                                                                                                                                                 |
| SQ (Square Back Plate)*  SWL (Adjustable Locking Swivel)*  TBK (Turn Buckle Kit)*                                                                                                                                                                                                                                                                                                                                                                                                                                                                                                                                                                                                                                                                                                                                           | GR08                                 | (8" Wire Grill)*                                                                                                                                                                 |
| SWL (Adjustable Locking Swivel)* TBK (Turn Buckle Kit)*                                                                                                                                                                                                                                                                                                                                                                                                                                                                                                                                                                                                                                                                                                                                                                     | GR08<br>PC                           | (8" Wire Grill)* (Button Photo Cell) Remote Only                                                                                                                                 |
| TBK (Turn Buckle Kit)*                                                                                                                                                                                                                                                                                                                                                                                                                                                                                                                                                                                                                                                                                                                                                                                                      | GR08<br>PC<br>SC                     | (8" Wire Grill)* (Button Photo Cell) Remote Only (Scroll for Arms)*                                                                                                              |
| (                                                                                                                                                                                                                                                                                                                                                                                                                                                                                                                                                                                                                                                                                                                                                                                                                           | GR08<br>PC<br>SC<br>SLC              | (8" Wire Grill)* (Button Photo Cell) Remote Only (Scroll for Arms)* (Sloped Ceiling Mount Canopy, 20° Max)*                                                                      |
| *Accessory finish will match fixture finish.                                                                                                                                                                                                                                                                                                                                                                                                                                                                                                                                                                                                                                                                                                                                                                                | GR08<br>PC<br>SC<br>SLC<br>SQ        | (8" Wire Grill)* (Button Photo Cell) Remote Only (Scroll for Arms)* (Sloped Ceiling Mount Canopy, 20° Max)* (Square Back Plate)*                                                 |
| ,                                                                                                                                                                                                                                                                                                                                                                                                                                                                                                                                                                                                                                                                                                                                                                                                                           | GR08<br>PC<br>SC<br>SLC<br>SQ<br>SWL | (8" Wire Grill)* (Button Photo Cell) Remote Only (Scroll for Arms)* (Sloped Ceiling Mount Canopy, 20° Max)* (Square Back Plate)* (Adjustable Locking Swivel)*                    |
|                                                                                                                                                                                                                                                                                                                                                                                                                                                                                                                                                                                                                                                                                                                                                                                                                             | GR08 PC SC SLC SQ SWL TBK            | (8" Wire Grill)* (Button Photo Cell) Remote Only (Scroll for Arms)* (Sloped Ceiling Mount Canopy, 20° Max)* (Square Back Plate)* (Adjustable Locking Swivel)*                    |
|                                                                                                                                                                                                                                                                                                                                                                                                                                                                                                                                                                                                                                                                                                                                                                                                                             | GR08 PC SC SLC SQ SWL TBK            | (8" Wire Grill)* (Button Photo Cell) Remote Only (Scroll for Arms)* (Sloped Ceiling Mount Canopy, 20° Max)* (Square Back Plate)* (Adjustable Locking Swivel)* (Turn Buckle Kit)* |
|                                                                                                                                                                                                                                                                                                                                                                                                                                                                                                                                                                                                                                                                                                                                                                                                                             | GR08 PC SC SLC SQ SWL TBK            | (8" Wire Grill)* (Button Photo Cell) Remote Only (Scroll for Arms)* (Sloped Ceiling Mount Canopy, 20° Max)* (Square Back Plate)* (Adjustable Locking Swivel)* (Turn Buckle Kit)* |