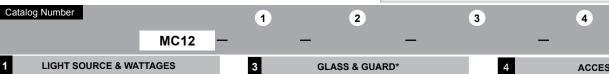

RLM

Style

MC12 -

MB -

Mounting

Source

Light

Source

# **MC12** 200w Max

## Medium Base

| 1        | LIGHT SOURCE & WATTAGES                   |
|----------|-------------------------------------------|
| GU24     | (GU24 Socket)                             |
| МВ       | (Medium Base Socket, 200w Max)            |
| 2        | MOUNTING SOURCES*                         |
|          | Arm Mounts (Cast back plate included)     |
| E3 E4 E6 | E8 E9 E13 E15 E18 E20 E22 E25 E26 E36 E39 |
|          | Wall Mounts                               |
| WM35 V   | VM41 WM55 WM318                           |
|          | Post Mounts                               |
| PM10 PI  | M20 PM30 PM40 PM50 PM319                  |
|          | Cord Mounts**                             |