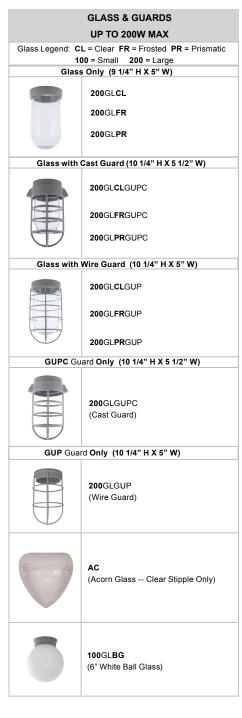

SSC-BLC (Stainless steel cable with 6' Black SJT Cord)

|                | Up to 100w Options                      |
|----------------|-----------------------------------------|
| 100GLCL        | (Clear Glass)                           |
| 100GLFR        | (Frosted Glass)                         |
| 100GLPR        | (Prismatic Glass)                       |
| 100GLCLGUP     | (Clear Glass & Small Wire Guard)        |
| 100GLFRGUP     | (Frosted Glass & Small Wire Guard)      |
| 100GLPRGUP     | (Prismatic Glass & Small Wire Guard)    |
| 100GLCLGUP     | C(Clear Glass & Cast Guard)             |
| 100GLFRGUP     | (Frosted Glass & Cast Guard)            |
| 100GLPRGUP     | (Prismatic Glass & Cast Guard)          |
| 100GLGUP       | (Small Wire Guard with No Glass)        |
| 100GLGUPC      | (Cast Guard with No Glass)              |
| AC             | (Stipple Glass Acorn)                   |
| 100GLBG        | (White Ball Glass)                      |
|                | Up to 200w Options                      |
| 200GLCL        | (Clear Glass)                           |
| 200GLFR        | (Frosted Glass)                         |
| 200GLPR        | (Prismatic Glass)                       |
| 200GLCLGUP     | (Clear Glass & Large Wire Guard)        |
| 200GLFRGUP     | (Frosted Glass & Large Wire Guard)      |
| 200GLPRGUP     | (Prismatic Glass & Large Wire Guard)    |
| 200GLCLGUP     | C (Clear Glass & Large Cast Guard)      |
| 200GLFRGUP     | (Frosted Glass & Large Cast Guard)      |
| 200GLPRGUP     | C (Prismatic Glass & Large Cast Guard)  |
| 200GLGUP       | (Large Wire Guard with No Glass)        |
| 200GLGUPC      | (Large Cast Guard with No Glass)        |
| *Cast and Wire | Guard Finish will match fixture finish. |