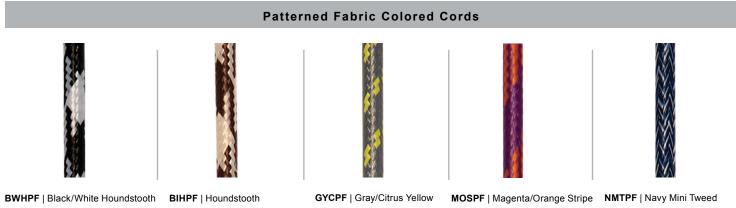

| (Includes 1" x 5 3/8" canopy)<br>(See page 3 for color cord style) |                                       |  |  |  |  |
|--------------------------------------------------------------------|---------------------------------------|--|--|--|--|
| SJT                                                                | Cord                                  |  |  |  |  |
| BLC (6' Black SJT Cord)                                            | WHC (6' White SJT Cord)               |  |  |  |  |
| Solid Fabric (                                                     | Colored Cords                         |  |  |  |  |
| BLSF (6' Black)                                                    | ORSF (6' Orange)                      |  |  |  |  |
| GYSF (6' Gray)                                                     | LGSF (6' Lime Green)                  |  |  |  |  |
| CHSF (6' Chocolate Brown)                                          | KGSF (6' Kelly Green)                 |  |  |  |  |
| WHSF (6' White)                                                    | CBSF (6' Cobalt Blue)                 |  |  |  |  |
| CASF (6' Cardinal)                                                 | SBSF (6' Sky Blue)                    |  |  |  |  |
| Patterned Fabric Colored Cords                                     |                                       |  |  |  |  |
| BWHPF (6' Black/White Houndstooth)                                 | BIHPF (6' Brown/Ivory<br>Houndstooth) |  |  |  |  |
| GYCPF (6' Gray/Citrus<br>Yellow)                                   | MOSPF (6' Magenta/Orange<br>Stripe)   |  |  |  |  |
| NMTPF (6' Navy Mini<br>Tweed)                                      |                                       |  |  |  |  |
| Glossy Fabric                                                      | Colored Cords                         |  |  |  |  |
| GMGF (6' Gun Metal)                                                | SSGF (6' Sterling Silver)             |  |  |  |  |
| CPGF (6' Copper Penny)                                             | BRGF (6' Bronze)                      |  |  |  |  |
| GOGF (6' Gold)                                                     |                                       |  |  |  |  |
|                                                                    |                                       |  |  |  |  |