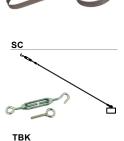

| 4     | ACCESSORIES*                            |
|-------|-----------------------------------------|
| СВС   | (Cast back plate Spun Alum Cover)*      |
| GR12  | (12" Wire Grill)*                       |
| PC    | (Button Photo Cell) Remote Only         |
| sc    | (Scroll for Arms)*                      |
| SLC   | (Sloped Ceiling Mount Canopy, 20° Max)* |
| SQ    | (Square Back Plate)*                    |
| SWL   | (Adjustable Locking Swivel)*            |
| твк   | (Turn Buckle Kit)*                      |
| *Acce | ssory finish will match fixture finish. |