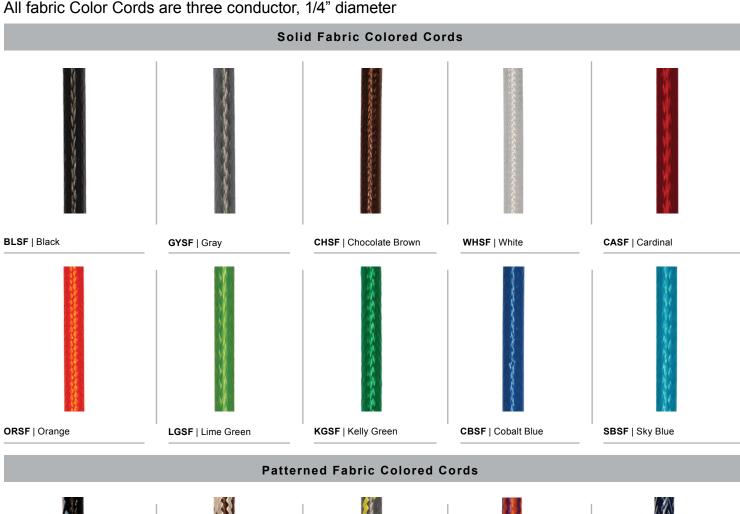

| (Includes 1" x 5 3/8" canopy)<br>(See page 3 for color cord style) |                                       |  |  |  |  |
|--------------------------------------------------------------------|---------------------------------------|--|--|--|--|
| SJT                                                                | Cord                                  |  |  |  |  |
| BLC (6' Black SJT Cord)                                            | WHC (6' White SJT Cord)               |  |  |  |  |
| Solid Fabric (                                                     | Colored Cords                         |  |  |  |  |
| BLSF (6' Black)                                                    | ORSF (6' Orange)                      |  |  |  |  |
| GYSF (6' Gray)                                                     | LGSF (6' Lime Green)                  |  |  |  |  |
| CHSF (6' Chocolate Brown)                                          | KGSF (6' Kelly Green)                 |  |  |  |  |
| WHSF (6' White)                                                    | CBSF (6' Cobalt Blue)                 |  |  |  |  |
| CASF (6' Cardinal)                                                 | SBSF (6' Sky Blue)                    |  |  |  |  |
| Patterned Fabric Colored Cords                                     |                                       |  |  |  |  |
| BWHPF (6' Black/White Houndstooth)                                 | BIHPF (6' Brown/Ivory<br>Houndstooth) |  |  |  |  |
| GYCPF (6' Gray/Citrus<br>Yellow)                                   | MOSPF (6' Magenta/Orange<br>Stripe)   |  |  |  |  |
| NMTPF (6' Navy Mini<br>Tweed)                                      |                                       |  |  |  |  |
| Glossy Fabric                                                      | Colored Cords                         |  |  |  |  |
| GMGF (6' Gun Metal)                                                | SSGF (6' Sterling Silver)             |  |  |  |  |
| CPGF (6' Copper Penny)                                             | BRGF (6' Bronze)                      |  |  |  |  |
| GOGF (6' Gold)                                                     |                                       |  |  |  |  |
|                                                                    |                                       |  |  |  |  |

All fabric Color Cords are three conductor, 1/4" diameter