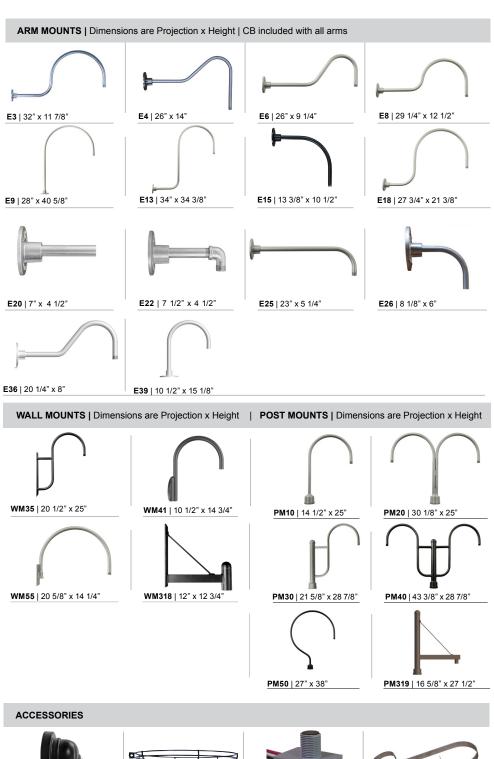

## Medium Base

| 1        | LIGHT SOURCE & WATTAGES                   |
|----------|-------------------------------------------|
| GU24     | (GU24 Socket)                             |
| МВ       | (Medium Base Socket, 200w Max)            |
| 2        | MOUNTING SOURCES*                         |
|          | Arm Mounts (Cast back plate included)     |
| E3 E4 E6 | E8 E9 E13 E15 E18 E20 E22 E25 E26 E36 E39 |
|          | Wall Mounts                               |
| WM35 V   | VM41 WM55 WM318                           |
|          | Post Mounts                               |
| PM10 PI  | M20 PM30 PM40 PM50 PM319                  |
|          | Cord Mounts**                             |