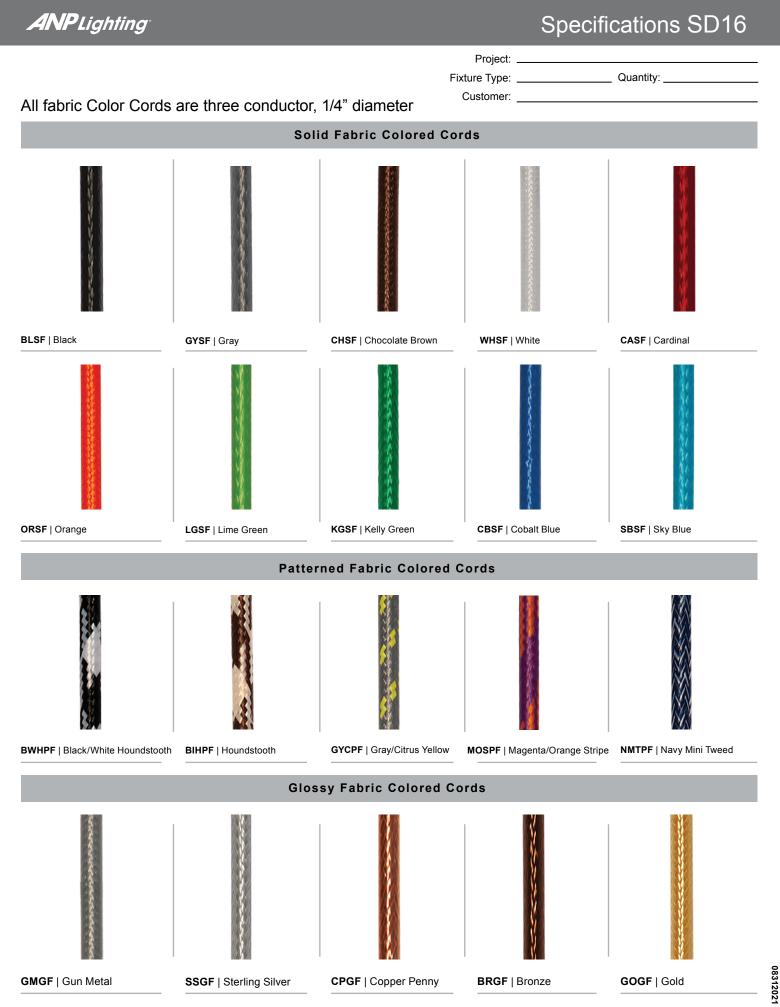

## Specifications SD16

Project: \_

|                                                                                                                                                                                                                                                                                                                                                                                                                                                                                                                                                                                                                                                                                                                                                                                                                                                                                                                                                                                                                                                                                                                                                                                                                                                                                                                                                                                                                                                                                                                                                                                                                                                                                                                                                                                                                                                                                                                                                                                                                                                                                                                                                                          |                                                                                                                                                                                                                                                                                                                                                                                                                                                                                                                                                                                                                                                                                                                   |                                                |                                                                                                                      |                                                                                                                                                                                                                                                              |                                                                                                                                                                                                                                                                                                      | Project: _     |                                                                                                                                                                                                                                                                   |                                                                                                                                                                                                                                                                                                  |                                                                                                                                                                                                                                                   |                                                                                                                                                                                       |                                                                                                                         |                                                                          |
|--------------------------------------------------------------------------------------------------------------------------------------------------------------------------------------------------------------------------------------------------------------------------------------------------------------------------------------------------------------------------------------------------------------------------------------------------------------------------------------------------------------------------------------------------------------------------------------------------------------------------------------------------------------------------------------------------------------------------------------------------------------------------------------------------------------------------------------------------------------------------------------------------------------------------------------------------------------------------------------------------------------------------------------------------------------------------------------------------------------------------------------------------------------------------------------------------------------------------------------------------------------------------------------------------------------------------------------------------------------------------------------------------------------------------------------------------------------------------------------------------------------------------------------------------------------------------------------------------------------------------------------------------------------------------------------------------------------------------------------------------------------------------------------------------------------------------------------------------------------------------------------------------------------------------------------------------------------------------------------------------------------------------------------------------------------------------------------------------------------------------------------------------------------------------|-------------------------------------------------------------------------------------------------------------------------------------------------------------------------------------------------------------------------------------------------------------------------------------------------------------------------------------------------------------------------------------------------------------------------------------------------------------------------------------------------------------------------------------------------------------------------------------------------------------------------------------------------------------------------------------------------------------------|------------------------------------------------|----------------------------------------------------------------------------------------------------------------------|--------------------------------------------------------------------------------------------------------------------------------------------------------------------------------------------------------------------------------------------------------------|------------------------------------------------------------------------------------------------------------------------------------------------------------------------------------------------------------------------------------------------------------------------------------------------------|----------------|-------------------------------------------------------------------------------------------------------------------------------------------------------------------------------------------------------------------------------------------------------------------|--------------------------------------------------------------------------------------------------------------------------------------------------------------------------------------------------------------------------------------------------------------------------------------------------|---------------------------------------------------------------------------------------------------------------------------------------------------------------------------------------------------------------------------------------------------|---------------------------------------------------------------------------------------------------------------------------------------------------------------------------------------|-------------------------------------------------------------------------------------------------------------------------|--------------------------------------------------------------------------|
|                                                                                                                                                                                                                                                                                                                                                                                                                                                                                                                                                                                                                                                                                                                                                                                                                                                                                                                                                                                                                                                                                                                                                                                                                                                                                                                                                                                                                                                                                                                                                                                                                                                                                                                                                                                                                                                                                                                                                                                                                                                                                                                                                                          |                                                                                                                                                                                                                                                                                                                                                                                                                                                                                                                                                                                                                                                                                                                   |                                                |                                                                                                                      |                                                                                                                                                                                                                                                              | Fixtur                                                                                                                                                                                                                                                                                               | е Туре: _      |                                                                                                                                                                                                                                                                   |                                                                                                                                                                                                                                                                                                  | Quar                                                                                                                                                                                                                                              | ntity:                                                                                                                                                                                |                                                                                                                         |                                                                          |
|                                                                                                                                                                                                                                                                                                                                                                                                                                                                                                                                                                                                                                                                                                                                                                                                                                                                                                                                                                                                                                                                                                                                                                                                                                                                                                                                                                                                                                                                                                                                                                                                                                                                                                                                                                                                                                                                                                                                                                                                                                                                                                                                                                          |                                                                                                                                                                                                                                                                                                                                                                                                                                                                                                                                                                                                                                                                                                                   |                                                |                                                                                                                      |                                                                                                                                                                                                                                                              | Cu                                                                                                                                                                                                                                                                                                   | stomer:        |                                                                                                                                                                                                                                                                   |                                                                                                                                                                                                                                                                                                  |                                                                                                                                                                                                                                                   |                                                                                                                                                                                       |                                                                                                                         |                                                                          |
|                                                                                                                                                                                                                                                                                                                                                                                                                                                                                                                                                                                                                                                                                                                                                                                                                                                                                                                                                                                                                                                                                                                                                                                                                                                                                                                                                                                                                                                                                                                                                                                                                                                                                                                                                                                                                                                                                                                                                                                                                                                                                                                                                                          |                                                                                                                                                                                                                                                                                                                                                                                                                                                                                                                                                                                                                                                                                                                   |                                                |                                                                                                                      |                                                                                                                                                                                                                                                              | Specific                                                                                                                                                                                                                                                                                             | ations         |                                                                                                                                                                                                                                                                   |                                                                                                                                                                                                                                                                                                  |                                                                                                                                                                                                                                                   | ) 💹 🕕                                                                                                                                                                                 | 🕅 Illum                                                                                                                 | 1inati                                                                   |
|                                                                                                                                                                                                                                                                                                                                                                                                                                                                                                                                                                                                                                                                                                                                                                                                                                                                                                                                                                                                                                                                                                                                                                                                                                                                                                                                                                                                                                                                                                                                                                                                                                                                                                                                                                                                                                                                                                                                                                                                                                                                                                                                                                          |                                                                                                                                                                                                                                                                                                                                                                                                                                                                                                                                                                                                                                                                                                                   |                                                |                                                                                                                      |                                                                                                                                                                                                                                                              | Material:<br>RLM shades are constructed of heavy duty<br>spun aluminum. Wall back plate and ballast<br>housing are cast aluminum. All fasteners are<br>stainless steel. Inside of shade is reflective<br>white finish for all colors except galvanized<br>paint finish. Screw hardware may not match |                |                                                                                                                                                                                                                                                                   | Finish:<br>A polyester powder coat high quality finisl<br>electro-statically applied and baked at 43<br>for exceptional durability and color retenti<br>Products undergo an intensive five-step<br>cleansing and pretreatment process for<br>maximum paint adhesion.                             |                                                                                                                                                                                                                                                   |                                                                                                                                                                                       |                                                                                                                         |                                                                          |
|                                                                                                                                                                                                                                                                                                                                                                                                                                                                                                                                                                                                                                                                                                                                                                                                                                                                                                                                                                                                                                                                                                                                                                                                                                                                                                                                                                                                                                                                                                                                                                                                                                                                                                                                                                                                                                                                                                                                                                                                                                                                                                                                                                          |                                                                                                                                                                                                                                                                                                                                                                                                                                                                                                                                                                                                                                                                                                                   |                                                | 16"                                                                                                                  |                                                                                                                                                                                                                                                              | paint.<br>Glass:<br>Choice of clear, fi<br>Electrical:<br>Medium Base So                                                                                                                                                                                                                             | rosted or pris | matic glass.                                                                                                                                                                                                                                                      | Marin<br>humi<br>withs<br>salt s                                                                                                                                                                                                                                                                 | ne grac<br>idity an<br>stands<br>spray, c<br>is avail                                                                                                                                                                                             | de finish provides a<br>d UV protection.<br>up to 3000 hours of<br>comes with a 5-yea<br>able in either a tex                                                                         | This coa<br>of contin<br>ar warra                                                                                       | ating<br>nuou<br>anty                                                    |
|                                                                                                                                                                                                                                                                                                                                                                                                                                                                                                                                                                                                                                                                                                                                                                                                                                                                                                                                                                                                                                                                                                                                                                                                                                                                                                                                                                                                                                                                                                                                                                                                                                                                                                                                                                                                                                                                                                                                                                                                                                                                                                                                                                          |                                                                                                                                                                                                                                                                                                                                                                                                                                                                                                                                                                                                                                                                                                                   |                                                |                                                                                                                      | GU24 Socket.<br>Approximately 12" of pull wire extends from<br>fixure. Additional pull wire provided for post<br>mount arms and wall mounts.                                                                                                                 |                                                                                                                                                                                                                                                                                                      |                |                                                                                                                                                                                                                                                                   | Modifications:<br>Consult factory for custom or modified<br>designs.                                                                                                                                                                                                                             |                                                                                                                                                                                                                                                   |                                                                                                                                                                                       |                                                                                                                         |                                                                          |
| SD16                                                                                                                                                                                                                                                                                                                                                                                                                                                                                                                                                                                                                                                                                                                                                                                                                                                                                                                                                                                                                                                                                                                                                                                                                                                                                                                                                                                                                                                                                                                                                                                                                                                                                                                                                                                                                                                                                                                                                                                                                                                                                                                                                                     |                                                                                                                                                                                                                                                                                                                                                                                                                                                                                                                                                                                                                                                                                                                   | Weight:                                        | 3.0 lbs                                                                                                              |                                                                                                                                                                                                                                                              | Certifications:<br>Cord mounts are<br>Arm mount, stem<br>UL Listed for wet                                                                                                                                                                                                                           | mount and w    | dry locations.<br>vall mount are                                                                                                                                                                                                                                  |                                                                                                                                                                                                                                                                                                  |                                                                                                                                                                                                                                                   |                                                                                                                                                                                       |                                                                                                                         |                                                                          |
| 200w Max                                                                                                                                                                                                                                                                                                                                                                                                                                                                                                                                                                                                                                                                                                                                                                                                                                                                                                                                                                                                                                                                                                                                                                                                                                                                                                                                                                                                                                                                                                                                                                                                                                                                                                                                                                                                                                                                                                                                                                                                                                                                                                                                                                 |                                                                                                                                                                                                                                                                                                                                                                                                                                                                                                                                                                                                                                                                                                                   | EPA:                                           | 0.76                                                                                                                 |                                                                                                                                                                                                                                                              | Catalog Logic                                                                                                                                                                                                                                                                                        | SD16           | - MB - E                                                                                                                                                                                                                                                          | 6                                                                                                                                                                                                                                                                                                | 1000                                                                                                                                                                                                                                              | GLCL - CBC                                                                                                                                                                            | 2 - 7                                                                                                                   | 72                                                                       |
| Medium Base                                                                                                                                                                                                                                                                                                                                                                                                                                                                                                                                                                                                                                                                                                                                                                                                                                                                                                                                                                                                                                                                                                                                                                                                                                                                                                                                                                                                                                                                                                                                                                                                                                                                                                                                                                                                                                                                                                                                                                                                                                                                                                                                                              | )                                                                                                                                                                                                                                                                                                                                                                                                                                                                                                                                                                                                                                                                                                                 |                                                |                                                                                                                      |                                                                                                                                                                                                                                                              |                                                                                                                                                                                                                                                                                                      | RLM<br>Style   | Light Mour<br>Source Sou                                                                                                                                                                                                                                          |                                                                                                                                                                                                                                                                                                  | Glas<br>Gua                                                                                                                                                                                                                                       |                                                                                                                                                                                       | ries Fii                                                                                                                | nish                                                                     |
| Catalog Number                                                                                                                                                                                                                                                                                                                                                                                                                                                                                                                                                                                                                                                                                                                                                                                                                                                                                                                                                                                                                                                                                                                                                                                                                                                                                                                                                                                                                                                                                                                                                                                                                                                                                                                                                                                                                                                                                                                                                                                                                                                                                                                                                           |                                                                                                                                                                                                                                                                                                                                                                                                                                                                                                                                                                                                                                                                                                                   |                                                | 1                                                                                                                    | 2                                                                                                                                                                                                                                                            |                                                                                                                                                                                                                                                                                                      | 3              |                                                                                                                                                                                                                                                                   | 4                                                                                                                                                                                                                                                                                                |                                                                                                                                                                                                                                                   | 5                                                                                                                                                                                     |                                                                                                                         |                                                                          |
|                                                                                                                                                                                                                                                                                                                                                                                                                                                                                                                                                                                                                                                                                                                                                                                                                                                                                                                                                                                                                                                                                                                                                                                                                                                                                                                                                                                                                                                                                                                                                                                                                                                                                                                                                                                                                                                                                                                                                                                                                                                                                                                                                                          | SD                                                                                                                                                                                                                                                                                                                                                                                                                                                                                                                                                                                                                                                                                                                | 16 —                                           | -                                                                                                                    |                                                                                                                                                                                                                                                              | -                                                                                                                                                                                                                                                                                                    |                | -                                                                                                                                                                                                                                                                 |                                                                                                                                                                                                                                                                                                  | -                                                                                                                                                                                                                                                 | -                                                                                                                                                                                     |                                                                                                                         |                                                                          |
| 1 LIGHT SO                                                                                                                                                                                                                                                                                                                                                                                                                                                                                                                                                                                                                                                                                                                                                                                                                                                                                                                                                                                                                                                                                                                                                                                                                                                                                                                                                                                                                                                                                                                                                                                                                                                                                                                                                                                                                                                                                                                                                                                                                                                                                                                                                               | URCE & WATTAGES                                                                                                                                                                                                                                                                                                                                                                                                                                                                                                                                                                                                                                                                                                   |                                                | 3                                                                                                                    | GLASS & G                                                                                                                                                                                                                                                    | GUARD*                                                                                                                                                                                                                                                                                               |                | 4                                                                                                                                                                                                                                                                 | A                                                                                                                                                                                                                                                                                                | CCES                                                                                                                                                                                                                                              | SORIES*                                                                                                                                                                               |                                                                                                                         |                                                                          |
| GU24 (GU24 Socket                                                                                                                                                                                                                                                                                                                                                                                                                                                                                                                                                                                                                                                                                                                                                                                                                                                                                                                                                                                                                                                                                                                                                                                                                                                                                                                                                                                                                                                                                                                                                                                                                                                                                                                                                                                                                                                                                                                                                                                                                                                                                                                                                        | )                                                                                                                                                                                                                                                                                                                                                                                                                                                                                                                                                                                                                                                                                                                 |                                                |                                                                                                                      | Up to 100w C                                                                                                                                                                                                                                                 | Options                                                                                                                                                                                                                                                                                              |                | CBC (Cast ba                                                                                                                                                                                                                                                      | ck plate                                                                                                                                                                                                                                                                                         | e Spun                                                                                                                                                                                                                                            | Alum Cover)*                                                                                                                                                                          |                                                                                                                         |                                                                          |
| MB (Medium Base                                                                                                                                                                                                                                                                                                                                                                                                                                                                                                                                                                                                                                                                                                                                                                                                                                                                                                                                                                                                                                                                                                                                                                                                                                                                                                                                                                                                                                                                                                                                                                                                                                                                                                                                                                                                                                                                                                                                                                                                                                                                                                                                                          | e Socket, 200w Max)                                                                                                                                                                                                                                                                                                                                                                                                                                                                                                                                                                                                                                                                                               |                                                | 100GLCL (Clear Glass)                                                                                                |                                                                                                                                                                                                                                                              |                                                                                                                                                                                                                                                                                                      |                | PC (Button Photo Cell) Remote Only                                                                                                                                                                                                                                |                                                                                                                                                                                                                                                                                                  |                                                                                                                                                                                                                                                   |                                                                                                                                                                                       |                                                                                                                         |                                                                          |
| 2 MOUN                                                                                                                                                                                                                                                                                                                                                                                                                                                                                                                                                                                                                                                                                                                                                                                                                                                                                                                                                                                                                                                                                                                                                                                                                                                                                                                                                                                                                                                                                                                                                                                                                                                                                                                                                                                                                                                                                                                                                                                                                                                                                                                                                                   | TING SOURCES*                                                                                                                                                                                                                                                                                                                                                                                                                                                                                                                                                                                                                                                                                                     |                                                | 100GLFR (Frosted Glass)                                                                                              |                                                                                                                                                                                                                                                              |                                                                                                                                                                                                                                                                                                      |                | SC (Scroll for Arms)*                                                                                                                                                                                                                                             |                                                                                                                                                                                                                                                                                                  |                                                                                                                                                                                                                                                   |                                                                                                                                                                                       |                                                                                                                         |                                                                          |
| Arm Mounts (                                                                                                                                                                                                                                                                                                                                                                                                                                                                                                                                                                                                                                                                                                                                                                                                                                                                                                                                                                                                                                                                                                                                                                                                                                                                                                                                                                                                                                                                                                                                                                                                                                                                                                                                                                                                                                                                                                                                                                                                                                                                                                                                                             | Cast back plate included)                                                                                                                                                                                                                                                                                                                                                                                                                                                                                                                                                                                                                                                                                         |                                                | 100GLPR (Prismatic Glass)                                                                                            |                                                                                                                                                                                                                                                              |                                                                                                                                                                                                                                                                                                      |                | SLC       (Sloped Ceiling Mount Canopy, 20° Max)*         SQ       (Square Back Plate)*                                                                                                                                                                           |                                                                                                                                                                                                                                                                                                  |                                                                                                                                                                                                                                                   |                                                                                                                                                                                       |                                                                                                                         |                                                                          |
| E3 E4 E6 E8 E9 E10 E11 E                                                                                                                                                                                                                                                                                                                                                                                                                                                                                                                                                                                                                                                                                                                                                                                                                                                                                                                                                                                                                                                                                                                                                                                                                                                                                                                                                                                                                                                                                                                                                                                                                                                                                                                                                                                                                                                                                                                                                                                                                                                                                                                                                 |                                                                                                                                                                                                                                                                                                                                                                                                                                                                                                                                                                                                                                                                                                                   |                                                | 100GLCLGUP                                                                                                           | (Clear Glass & S                                                                                                                                                                                                                                             | Small Wire Guard)                                                                                                                                                                                                                                                                                    |                |                                                                                                                                                                                                                                                                   |                                                                                                                                                                                                                                                                                                  |                                                                                                                                                                                                                                                   |                                                                                                                                                                                       |                                                                                                                         |                                                                          |
| WM35 WM41 WM55 WM                                                                                                                                                                                                                                                                                                                                                                                                                                                                                                                                                                                                                                                                                                                                                                                                                                                                                                                                                                                                                                                                                                                                                                                                                                                                                                                                                                                                                                                                                                                                                                                                                                                                                                                                                                                                                                                                                                                                                                                                                                                                                                                                                        | Wall Mounts                                                                                                                                                                                                                                                                                                                                                                                                                                                                                                                                                                                                                                                                                                       |                                                | 100GLFRGUP                                                                                                           | (Frosted Glass &                                                                                                                                                                                                                                             | & Small Wire Guard)                                                                                                                                                                                                                                                                                  |                | SWL (Adjusta                                                                                                                                                                                                                                                      |                                                                                                                                                                                                                                                                                                  | -                                                                                                                                                                                                                                                 | Swivel)*                                                                                                                                                                              |                                                                                                                         |                                                                          |
|                                                                                                                                                                                                                                                                                                                                                                                                                                                                                                                                                                                                                                                                                                                                                                                                                                                                                                                                                                                                                                                                                                                                                                                                                                                                                                                                                                                                                                                                                                                                                                                                                                                                                                                                                                                                                                                                                                                                                                                                                                                                                                                                                                          | Post Mounts                                                                                                                                                                                                                                                                                                                                                                                                                                                                                                                                                                                                                                                                                                       |                                                |                                                                                                                      |                                                                                                                                                                                                                                                              | s & Small Wire Guar                                                                                                                                                                                                                                                                                  |                | TBK (Turn Bu                                                                                                                                                                                                                                                      |                                                                                                                                                                                                                                                                                                  |                                                                                                                                                                                                                                                   | h fluidaine fluida h                                                                                                                                                                  |                                                                                                                         |                                                                          |
| PM10 PM20 PM30 PM40                                                                                                                                                                                                                                                                                                                                                                                                                                                                                                                                                                                                                                                                                                                                                                                                                                                                                                                                                                                                                                                                                                                                                                                                                                                                                                                                                                                                                                                                                                                                                                                                                                                                                                                                                                                                                                                                                                                                                                                                                                                                                                                                                      |                                                                                                                                                                                                                                                                                                                                                                                                                                                                                                                                                                                                                                                                                                                   |                                                |                                                                                                                      |                                                                                                                                                                                                                                                              |                                                                                                                                                                                                                                                                                                      | u)             | Accessory in                                                                                                                                                                                                                                                      | isn wii                                                                                                                                                                                                                                                                                          | matc                                                                                                                                                                                                                                              | h fixture finish.                                                                                                                                                                     |                                                                                                                         |                                                                          |
| C<br>Includes)                                                                                                                                                                                                                                                                                                                                                                                                                                                                                                                                                                                                                                                                                                                                                                                                                                                                                                                                                                                                                                                                                                                                                                                                                                                                                                                                                                                                                                                                                                                                                                                                                                                                                                                                                                                                                                                                                                                                                                                                                                                                                                                                                           | ord Mounts**<br>s 1" x 5 3/8" canopy)<br>s 3 for color cord style)                                                                                                                                                                                                                                                                                                                                                                                                                                                                                                                                                                                                                                                |                                                |                                                                                                                      | Clear Glass & C                                                                                                                                                                                                                                              |                                                                                                                                                                                                                                                                                                      |                | 5                                                                                                                                                                                                                                                                 |                                                                                                                                                                                                                                                                                                  | FINI                                                                                                                                                                                                                                              | SHES                                                                                                                                                                                  |                                                                                                                         |                                                                          |
| (See page                                                                                                                                                                                                                                                                                                                                                                                                                                                                                                                                                                                                                                                                                                                                                                                                                                                                                                                                                                                                                                                                                                                                                                                                                                                                                                                                                                                                                                                                                                                                                                                                                                                                                                                                                                                                                                                                                                                                                                                                                                                                                                                                                                | 3 for color cord style)                                                                                                                                                                                                                                                                                                                                                                                                                                                                                                                                                                                                                                                                                           |                                                | 100GLFRGUPC                                                                                                          | C (Frosted Glass                                                                                                                                                                                                                                             | & Cast Guard)                                                                                                                                                                                                                                                                                        |                | ^/M                                                                                                                                                                                                                                                               | arine Grad<br>Standard                                                                                                                                                                                                                                                                           |                                                                                                                                                                                                                                                   | as an additional charge                                                                                                                                                               | Premium                                                                                                                 | Mari                                                                     |
| BLC (6' Black SJT Cord)                                                                                                                                                                                                                                                                                                                                                                                                                                                                                                                                                                                                                                                                                                                                                                                                                                                                                                                                                                                                                                                                                                                                                                                                                                                                                                                                                                                                                                                                                                                                                                                                                                                                                                                                                                                                                                                                                                                                                                                                                                                                                                                                                  |                                                                                                                                                                                                                                                                                                                                                                                                                                                                                                                                                                                                                                                                                                                   | ord)                                           | 100GLPRGUP                                                                                                           | C (Prismatic Glass                                                                                                                                                                                                                                           | s & Cast Guard)                                                                                                                                                                                                                                                                                      |                | Standard Colors                                                                                                                                                                                                                                                   | Grade                                                                                                                                                                                                                                                                                            | Marine                                                                                                                                                                                                                                            | Premium Colors                                                                                                                                                                        | Grade                                                                                                                   | Grad                                                                     |
|                                                                                                                                                                                                                                                                                                                                                                                                                                                                                                                                                                                                                                                                                                                                                                                                                                                                                                                                                                                                                                                                                                                                                                                                                                                                                                                                                                                                                                                                                                                                                                                                                                                                                                                                                                                                                                                                                                                                                                                                                                                                                                                                                                          | bric Colored Cords                                                                                                                                                                                                                                                                                                                                                                                                                                                                                                                                                                                                                                                                                                |                                                | 100GLGUP                                                                                                             | (Small Wire Gua                                                                                                                                                                                                                                              | ard with No Glass)                                                                                                                                                                                                                                                                                   |                | Aspen Green                                                                                                                                                                                                                                                       | 10<br>11                                                                                                                                                                                                                                                                                         | 10M<br>11M                                                                                                                                                                                                                                        | High Gloss Black<br>Arctic Silver                                                                                                                                                     | 01                                                                                                                      | 011                                                                      |
| BLSF (6' Black)<br>GYSF (6' Gray)                                                                                                                                                                                                                                                                                                                                                                                                                                                                                                                                                                                                                                                                                                                                                                                                                                                                                                                                                                                                                                                                                                                                                                                                                                                                                                                                                                                                                                                                                                                                                                                                                                                                                                                                                                                                                                                                                                                                                                                                                                                                                                                                        |                                                                                                                                                                                                                                                                                                                                                                                                                                                                                                                                                                                                                                                                                                                   |                                                |                                                                                                                      |                                                                                                                                                                                                                                                              | ,                                                                                                                                                                                                                                                                                                    |                |                                                                                                                                                                                                                                                                   |                                                                                                                                                                                                                                                                                                  |                                                                                                                                                                                                                                                   |                                                                                                                                                                                       | 14                                                                                                                      |                                                                          |
|                                                                                                                                                                                                                                                                                                                                                                                                                                                                                                                                                                                                                                                                                                                                                                                                                                                                                                                                                                                                                                                                                                                                                                                                                                                                                                                                                                                                                                                                                                                                                                                                                                                                                                                                                                                                                                                                                                                                                                                                                                                                                                                                                                          | ORSF (6' Orange)                                                                                                                                                                                                                                                                                                                                                                                                                                                                                                                                                                                                                                                                                                  |                                                | 100GLGUPC                                                                                                            | (Cast Guard wit                                                                                                                                                                                                                                              | ,                                                                                                                                                                                                                                                                                                    |                | Cantaloupe<br>Lilac                                                                                                                                                                                                                                               | 12                                                                                                                                                                                                                                                                                               | 12M                                                                                                                                                                                                                                               | Candy Apple Red                                                                                                                                                                       | 14<br>64                                                                                                                | 641                                                                      |
|                                                                                                                                                                                                                                                                                                                                                                                                                                                                                                                                                                                                                                                                                                                                                                                                                                                                                                                                                                                                                                                                                                                                                                                                                                                                                                                                                                                                                                                                                                                                                                                                                                                                                                                                                                                                                                                                                                                                                                                                                                                                                                                                                                          | LGSF (6' Lime Green)                                                                                                                                                                                                                                                                                                                                                                                                                                                                                                                                                                                                                                                                                              |                                                | 100GLGUPC                                                                                                            | (Cast Guard with                                                                                                                                                                                                                                             | h No Glass)                                                                                                                                                                                                                                                                                          |                |                                                                                                                                                                                                                                                                   | 12<br>13                                                                                                                                                                                                                                                                                         | 12M<br>13M                                                                                                                                                                                                                                        | Candy Apple Red<br>Cobalt Blue                                                                                                                                                        |                                                                                                                         | 641                                                                      |
| CHSF (6' Chocolate Brown                                                                                                                                                                                                                                                                                                                                                                                                                                                                                                                                                                                                                                                                                                                                                                                                                                                                                                                                                                                                                                                                                                                                                                                                                                                                                                                                                                                                                                                                                                                                                                                                                                                                                                                                                                                                                                                                                                                                                                                                                                                                                                                                                 | LGSF (6' Lime Green)<br>KGSF (6' Kelly Green)<br>CBSF (6' Cobalt Blue)                                                                                                                                                                                                                                                                                                                                                                                                                                                                                                                                                                                                                                            |                                                |                                                                                                                      | Up to 200w C                                                                                                                                                                                                                                                 | h No Glass)                                                                                                                                                                                                                                                                                          |                | Lilac<br>Putty<br>Raw Unfinished                                                                                                                                                                                                                                  | 13<br>40                                                                                                                                                                                                                                                                                         | 13M<br>NA                                                                                                                                                                                                                                         | Cobalt Blue<br>Caramel                                                                                                                                                                | 64<br>65<br>66                                                                                                          | 651<br>661                                                               |
| CHSF (6' Chocolate Brown<br>WHSF (6' White)<br>CASF (6' Cardinal)                                                                                                                                                                                                                                                                                                                                                                                                                                                                                                                                                                                                                                                                                                                                                                                                                                                                                                                                                                                                                                                                                                                                                                                                                                                                                                                                                                                                                                                                                                                                                                                                                                                                                                                                                                                                                                                                                                                                                                                                                                                                                                        | LGSF (6' Lime Green)<br>KGSF (6' Kelly Green)<br>CBSF (6' Cobalt Blue)<br>SBSF (6' Sky Blue)                                                                                                                                                                                                                                                                                                                                                                                                                                                                                                                                                                                                                      |                                                | 200GLCL                                                                                                              | Up to 200w C<br>(Clear Glass)                                                                                                                                                                                                                                | h No Glass)<br>Options                                                                                                                                                                                                                                                                               |                | Lilac<br>Putty                                                                                                                                                                                                                                                    | 13                                                                                                                                                                                                                                                                                               | 13M                                                                                                                                                                                                                                               | Cobalt Blue                                                                                                                                                                           | 64<br>65                                                                                                                | 651                                                                      |
| CHSF (6' Chocolate Brown<br>WHSF (6' White)<br>CASF (6' Cardinal)<br>Patterned                                                                                                                                                                                                                                                                                                                                                                                                                                                                                                                                                                                                                                                                                                                                                                                                                                                                                                                                                                                                                                                                                                                                                                                                                                                                                                                                                                                                                                                                                                                                                                                                                                                                                                                                                                                                                                                                                                                                                                                                                                                                                           | LGSF (6' Lime Green)<br>KGSF (6' Kelly Green)<br>CBSF (6' Cobalt Blue)<br>SBSF (6' Sky Blue)<br>Fabric Colored Cords                                                                                                                                                                                                                                                                                                                                                                                                                                                                                                                                                                                              |                                                |                                                                                                                      | Up to 200w C                                                                                                                                                                                                                                                 | h No Glass)<br>Options                                                                                                                                                                                                                                                                               |                | Lilac<br>Putty<br>Raw Unfinished<br>Black                                                                                                                                                                                                                         | 13<br>40<br>41                                                                                                                                                                                                                                                                                   | 13M<br>NA<br>41M                                                                                                                                                                                                                                  | Cobalt Blue<br>Caramel<br>Butterscotch                                                                                                                                                | 64<br>65<br>66<br>67                                                                                                    | 651<br>661<br>671                                                        |
| CHSF (6' Chocolate Brown<br>WHSF (6' White)<br>CASF (6' Cardinal)<br>Patterned<br>BWHPF (6' Black/White<br>Houndstooth)                                                                                                                                                                                                                                                                                                                                                                                                                                                                                                                                                                                                                                                                                                                                                                                                                                                                                                                                                                                                                                                                                                                                                                                                                                                                                                                                                                                                                                                                                                                                                                                                                                                                                                                                                                                                                                                                                                                                                                                                                                                  | LGSF (6' Lime Green)<br>KGSF (6' Kelly Green)<br>CBSF (6' Cobalt Blue)<br>SBSF (6' Sky Blue)<br>Fabric Colored Cords<br>BIHPF (6' Brown/Ivory<br>Houndstooth)                                                                                                                                                                                                                                                                                                                                                                                                                                                                                                                                                     |                                                | 200GLCL                                                                                                              | Up to 200w C<br>(Clear Glass)                                                                                                                                                                                                                                | h No Glass)<br>Options                                                                                                                                                                                                                                                                               |                | Lilac<br>Putty<br>Raw Unfinished<br>Black<br>Forest Green<br>Bright Red<br>White                                                                                                                                                                                  | 13<br>40<br>41<br>42<br>43<br>44                                                                                                                                                                                                                                                                 | 13M<br>NA<br>41M<br>42M<br>43M<br>44M                                                                                                                                                                                                             | Cobalt Blue<br>Caramel<br>Butterscotch<br>Black Silver<br>Gunmetal Gray<br>Mayan Gold                                                                                                 | 64<br>65<br>66<br>67<br>68<br>69<br>79                                                                                  | 651<br>661<br>671<br>681<br>691<br>N/                                    |
| CHSF (6' Chocolate Brown<br>WHSF (6' White)<br>CASF (6' Cardinal)<br>Patterned<br>BWHPF (6' Black/White<br>Houndstooth)                                                                                                                                                                                                                                                                                                                                                                                                                                                                                                                                                                                                                                                                                                                                                                                                                                                                                                                                                                                                                                                                                                                                                                                                                                                                                                                                                                                                                                                                                                                                                                                                                                                                                                                                                                                                                                                                                                                                                                                                                                                  | LGSF (6' Lime Green)<br>KGSF (6' Kelly Green)<br>CBSF (6' Cobalt Blue)<br>SBSF (6' Sky Blue)<br>Fabric Colored Cords<br>BIHPF (6' Brown/Ivory                                                                                                                                                                                                                                                                                                                                                                                                                                                                                                                                                                     | ange                                           | 200GLCL<br>200GLFR<br>200GLPR                                                                                        | Up to 200w C<br>(Clear Glass)<br>(Frosted Glass)<br>(Prismatic Glass                                                                                                                                                                                         | h No Glass)<br>Options                                                                                                                                                                                                                                                                               |                | Lilac<br>Putty<br>Raw Unfinished<br>Black<br>Forest Green<br>Bright Red<br>White<br>Bright Blue                                                                                                                                                                   | 13<br>40<br>41<br>42<br>43                                                                                                                                                                                                                                                                       | 13M<br>NA<br>41M<br>42M<br>43M                                                                                                                                                                                                                    | Cobalt Blue<br>Caramel<br>Butterscotch<br>Black Silver<br>Gunmetal Gray                                                                                                               | 64<br>65<br>66<br>67<br>68<br>69                                                                                        | 651<br>661<br>671<br>681<br>691<br>N/<br>801                             |
| CHSF (6' Chocolate Brown<br>WHSF (6' White)<br>CASF (6' Cardinal)<br>Patterned<br>BWHPF (6' Black/White<br>Houndstooth)<br>GYCPF (6' Gray/Citrus<br>Yellow)<br>NMTPF (6' Navy Mini                                                                                                                                                                                                                                                                                                                                                                                                                                                                                                                                                                                                                                                                                                                                                                                                                                                                                                                                                                                                                                                                                                                                                                                                                                                                                                                                                                                                                                                                                                                                                                                                                                                                                                                                                                                                                                                                                                                                                                                       | LGSF (6' Lime Green)         KGSF (6' Kelly Green)         CBSF (6' Cobalt Blue)         SBSF (6' Sky Blue)         Fabric Colored Cords         BIHPF (6' Brown/Ivory Houndstooth)         MOSPF (6' Magenta/Ora                                                                                                                                                                                                                                                                                                                                                                                                                                                                                                 | ange                                           | 200GLCL<br>200GLFR<br>200GLPR<br>200GLCLGUP                                                                          | Up to 200w C<br>(Clear Glass)<br>(Frosted Glass)<br>(Prismatic Glass<br>(Clear Glass & L                                                                                                                                                                     | h No Glass)<br>Dptions<br>s)                                                                                                                                                                                                                                                                         |                | Lilac<br>Putty<br>Raw Unfinished<br>Black<br>Forest Green<br>Bright Red<br>White                                                                                                                                                                                  | 13<br>40<br>41<br>42<br>43<br>44<br>45                                                                                                                                                                                                                                                           | 13M<br>NA<br>41M<br>42M<br>43M<br>44M<br>45M                                                                                                                                                                                                      | Cobalt Blue<br>Caramel<br>Butterscotch<br>Black Silver<br>Gunmetal Gray<br>Mayan Gold<br>Textured Desert Stone                                                                        | 64<br>65<br>66<br>67<br>68<br>69<br>79<br>80                                                                            | 651<br>661<br>671<br>681<br>691<br>N/<br>801<br>811                      |
| CHSF (6' Chocolate Brown<br>WHSF (6' White)<br>CASF (6' Cardinal)<br>Patterned<br>BWHPF (6' Black/White<br>Houndstooth)<br>GYCPF (6' Gray/Citrus<br>Yellow)<br>NMTPF (6' Navy Mini<br>Tweed)                                                                                                                                                                                                                                                                                                                                                                                                                                                                                                                                                                                                                                                                                                                                                                                                                                                                                                                                                                                                                                                                                                                                                                                                                                                                                                                                                                                                                                                                                                                                                                                                                                                                                                                                                                                                                                                                                                                                                                             | LGSF (6' Lime Green)         KGSF (6' Kelly Green)         CBSF (6' Cobalt Blue)         SBSF (6' Sky Blue)         Fabric Colored Cords         BIHPF (6' Brown/Ivory Houndstooth)         MOSPF (6' Magenta/Ora                                                                                                                                                                                                                                                                                                                                                                                                                                                                                                 | ange                                           | 200GLCL<br>200GLFR<br>200GLPR<br>200GLCLGUP<br>200GLFRGUP                                                            | Up to 200w C<br>(Clear Glass)<br>(Frosted Glass)<br>(Prismatic Glass<br>(Clear Glass & L<br>(Frosted Glass 8                                                                                                                                                 | h No Glass)<br>Dptions<br>s)<br>.arge Wire Guard)                                                                                                                                                                                                                                                    | -d)            | Lilac<br>Putty<br>Raw Unfinished<br>Black<br>Forest Green<br>Bright Red<br>White<br>Bright Blue<br>Sunny Yellow<br>Aqua Green<br>Galvanized                                                                                                                       | 13           40           41           42           43           44           45           46           47           49                                                                                                                                                                          | 13M<br>NA<br>41M<br>42M<br>43M<br>44M<br>45M<br>46M<br>47M<br>NA                                                                                                                                                                                  | Cobalt Blue<br>Caramel<br>Butterscotch<br>Black Silver<br>Gunmetal Gray<br>Mayan Gold<br>Textured Desert Stone<br>Extreme Chrome<br>Graystone<br>Oil Rubbed Bronze                    | 64<br>65<br>66<br>67<br>68<br>69<br>79<br>80<br>81<br>82<br>83                                                          | 651<br>661<br>671<br>681<br>691<br>N/<br>801<br>811<br>811<br>821<br>831 |
| CHSF (6' Chocolate Brown<br>WHSF (6' White)<br>CASF (6' Cardinal)<br>Patterned<br>BWHPF (6' Black/White<br>Houndstooth)<br>GYCPF (6' Gray/Citrus<br>Yellow)<br>NMTPF (6' Navy Mini<br>Tweed)<br>Glossy Fi<br>GMGF (6' Gun Metal)                                                                                                                                                                                                                                                                                                                                                                                                                                                                                                                                                                                                                                                                                                                                                                                                                                                                                                                                                                                                                                                                                                                                                                                                                                                                                                                                                                                                                                                                                                                                                                                                                                                                                                                                                                                                                                                                                                                                         | <ul> <li>LGSF (6' Lime Green)</li> <li>KGSF (6' Kelly Green)</li> <li>CBSF (6' Cobalt Blue)</li> <li>SBSF (6' Sky Blue)</li> <li>Fabric Colored Cords</li> <li>BIHPF (6' Brown/Ivory<br/>Houndstooth)</li> <li>MOSPF (6' Magenta/Ora<br/>Stripe)</li> </ul>                                                                                                                                                                                                                                                                                                                                                                                                                                                       |                                                | 200GLCL<br>200GLFR<br>200GLPR<br>200GLCLGUP<br>200GLFRGUP<br>200GLPRGUP                                              | Up to 200w C<br>(Clear Glass)<br>(Frosted Glass)<br>(Prismatic Glass & L<br>(Frosted Glass &<br>(Prismatic Glass                                                                                                                                             | h No Glass)<br>Dptions<br>s)<br>.arge Wire Guard)<br>& Large Wire Guard)<br>s & Large Wire Guard                                                                                                                                                                                                     | ď)             | Lilac<br>Putty<br>Raw Unfinished<br>Black<br>Forest Green<br>Bright Red<br>White<br>Bright Blue<br>Sunny Yellow<br>Aqua Green                                                                                                                                     | 13           40           41           42           43           44           45           46           47                                                                                                                                                                                       | 13M<br>NA<br>41M<br>42M<br>43M<br>44M<br>45M<br>46M<br>47M                                                                                                                                                                                        | Cobalt Blue<br>Caramel<br>Butterscotch<br>Black Silver<br>Gunmetal Gray<br>Mayan Gold<br>Textured Desert Stone<br>Extreme Chrome<br>Graystone                                         | 64           65           66           67           68           69           79           80           81           82 | 651<br>661<br>671<br>681<br>691<br>N/<br>801<br>811<br>811<br>821<br>831 |
| CHSF (6' Chocolate Brown<br>WHSF (6' White)<br>CASF (6' Cardinal)<br>Patterned<br>BWHPF (6' Black/White<br>Houndstooth)<br>GYCPF (6' Gray/Citrus<br>Yellow)<br>NMTPF (6' Navy Mini<br>Tweed)<br>Glossy Fi<br>GMGF (6' Gun Metal)<br>CPGF (6' Copper Penny)                                                                                                                                                                                                                                                                                                                                                                                                                                                                                                                                                                                                                                                                                                                                                                                                                                                                                                                                                                                                                                                                                                                                                                                                                                                                                                                                                                                                                                                                                                                                                                                                                                                                                                                                                                                                                                                                                                               | <ul> <li>LGSF (6' Lime Green)</li> <li>KGSF (6' Kelly Green)</li> <li>CBSF (6' Cobalt Blue)</li> <li>SBSF (6' Sky Blue)</li> <li>Fabric Colored Cords</li> <li>BIHPF (6' Brown/Ivory<br/>Houndstooth)</li> <li>MOSPF (6' Magenta/Ora<br/>Stripe)</li> </ul>                                                                                                                                                                                                                                                                                                                                                                                                                                                       |                                                | 200GLCL<br>200GLFR<br>200GLPR<br>200GLCLGUP<br>200GLFRGUP<br>200GLPRGUP                                              | Up to 200w C<br>(Clear Glass)<br>(Frosted Glass)<br>(Prismatic Glass<br>(Clear Glass & L<br>(Frosted Glass &<br>(Prismatic Glass<br>(Clear Glass & L                                                                                                         | h No Glass)<br>Dptions<br>s)<br>.arge Wire Guard)<br>. Large Wire Guard)<br>s & Large Wire Guard)<br>s & Large Cast Guard)                                                                                                                                                                           |                | Lilac<br>Putty<br>Raw Unfinished<br>Black<br>Forest Green<br>Bright Red<br>White<br>Bright Blue<br>Sunny Yellow<br>Aqua Green<br>Galvanized<br>Navy                                                                                                               | 13           40           41           42           43           44           45           46           47           49           50                                                                                                                                                             | 13M<br>NA<br>41M<br>42M<br>43M<br>44M<br>45M<br>46M<br>47M<br>NA<br>50M                                                                                                                                                                           | Cobalt Blue<br>Caramel<br>Butterscotch<br>Black Silver<br>Gunmetal Gray<br>Mayan Gold<br>Textured Desert Stone<br>Extreme Chrome<br>Graystone<br>Oil Rubbed Bronze                    | 64<br>65<br>66<br>67<br>68<br>69<br>79<br>80<br>81<br>82<br>83                                                          | 651<br>661<br>671<br>681<br>691<br>N/<br>801<br>811<br>811<br>821<br>831 |
| CHSF (6' Chocolate Brown<br>WHSF (6' White)<br>CASF (6' Cardinal)<br>Patterned<br>BWHPF (6' Black/White<br>Houndstooth)<br>GYCPF (6' Gray/Citrus<br>Yellow)<br>NMTPF (6' Gray/Citrus<br>Glossy Fi<br>GMGF (6' Gun Metal)<br>CPGF (6' Copper Penny)<br>GOGF (6' Gold)                                                                                                                                                                                                                                                                                                                                                                                                                                                                                                                                                                                                                                                                                                                                                                                                                                                                                                                                                                                                                                                                                                                                                                                                                                                                                                                                                                                                                                                                                                                                                                                                                                                                                                                                                                                                                                                                                                     | <ul> <li>LGSF (6' Lime Green)</li> <li>KGSF (6' Kelly Green)</li> <li>CBSF (6' Cobalt Blue)</li> <li>SBSF (6' Cobalt Blue)</li> <li>Fabric Colored Cords</li> <li>BIHPF (6' Brown/Ivory<br/>Houndstooth)</li> <li>MOSPF (6' Magenta/Ora<br/>Stripe)</li> <li>abric Colored Cords</li> <li>SSGF (6' Sterling Silver<br/>BRGF (6' Bronze)</li> <li>able Mounts**</li> </ul>                                                                                                                                                                                                                                                                                                                                         |                                                | 200GLCL<br>200GLFR<br>200GLPR<br>200GLCLGUP<br>200GLFRGUP<br>200GLPRGUP                                              | Up to 200w C<br>(Clear Glass)<br>(Frosted Glass)<br>(Prismatic Glass<br>(Clear Glass & L<br>(Frosted Glass &<br>(Prismatic Glass<br>(Clear Glass & L                                                                                                         | h No Glass)<br>Dptions<br>s)<br>.arge Wire Guard)<br>& Large Wire Guard)<br>s & Large Wire Guard                                                                                                                                                                                                     |                | Lilac Lilac Lilac Lilac Lilac Raw Unfinished Black Forest Green Bright Red White Bright Blue Sunny Yellow Aqua Green Galvanized Navy Architectural Bronze Patina Verde Copper Clay                                                                                | 13           40           41           42           43           44           45           46           47           49           50           51           52           53                                                                                                                      | 13M<br>NA<br>41M<br>42M<br>43M<br>44M<br>45M<br>45M<br>46M<br>47M<br>NA<br>50M<br>51M<br>52M                                                                                                                                                      | Cobalt Blue<br>Caramel<br>Butterscotch<br>Black Silver<br>Gunmetal Gray<br>Mayan Gold<br>Textured Desert Stone<br>Extreme Chrome<br>Graystone<br>Oil Rubbed Bronze                    | 64<br>65<br>66<br>67<br>68<br>69<br>79<br>80<br>81<br>82<br>83                                                          | 651<br>661<br>671<br>681<br>691                                          |
| CHSF (6' Chocolate Brown<br>WHSF (6' White)<br>CASF (6' Cardinal)<br>Patterned<br>BWHPF (6' Black/White<br>Houndstooth)<br>GYCPF (6' Gray/Citrus<br>Yellow)<br>NMTPF (6' Navy Mini<br>Tweed)<br>Glossy F<br>GMGF (6' Gun Metal)<br>CPGF (6' Copper Penny)<br>GOGF (6' Gold)<br>Cardinal Cardinal Cardina Cardinal Cardinal Cardinal Cardinal Cardinal Cardinal Cardinal  | <ul> <li>LGSF (6' Lime Green)</li> <li>KGSF (6' Kelly Green)</li> <li>CBSF (6' Cobalt Blue)</li> <li>SBSF (6' Cobalt Blue)</li> <li>SBSF (6' Sky Blue)</li> <li>Fabric Colored Cords</li> <li>BIHPF (6' Brown/Ivory<br/>Houndstooth)</li> <li>MOSPF (6' Magenta/Ora<br/>Stripe)</li> <li>abric Colored Cords</li> <li>SSGF (6' Sterling Silver<br/>BRGF (6' Bronze)</li> <li>able Mounts**<br/>s 1" x 5 3/8" canopy)</li> </ul>                                                                                                                                                                                                                                                                                   | r)                                             | 200GLCL<br>200GLFR<br>200GLCLGUP<br>200GLFRGUP<br>200GLPRGUP<br>200GLCLGUPC<br>200GLFRGUPC                           | Up to 200w C<br>(Clear Glass)<br>(Frosted Glass)<br>(Prismatic Glass<br>(Clear Glass & L<br>(Frosted Glass &<br>Clear Glass & L<br>(Frosted Glass & L                                                                                                        | h No Glass)<br>Dptions<br>s)<br>.arge Wire Guard)<br>. Large Wire Guard)<br>s & Large Wire Guard)<br>s & Large Cast Guard)                                                                                                                                                                           | )              | Lilac<br>Putty<br>Raw Unfinished<br>Black<br>Forest Green<br>Bright Red<br>White<br>Bright Blue<br>Sunny Yellow<br>Aqua Green<br>Galvanized<br>Navy<br>Architectural Bronze<br>Patina Verde                                                                       | 13           40           41           42           43           44           45           46           47           49           50           51           52                                                                                                                                   | 13M<br>NA<br>41M<br>42M<br>43M<br>44M<br>45M<br>46M<br>47M<br>NA<br>50M<br>51M<br>52M                                                                                                                                                             | Cobalt Blue<br>Caramel<br>Butterscotch<br>Black Silver<br>Gunmetal Gray<br>Mayan Gold<br>Textured Desert Stone<br>Extreme Chrome<br>Graystone<br>Oil Rubbed Bronze                    | 64<br>65<br>66<br>67<br>68<br>69<br>79<br>80<br>81<br>82<br>83                                                          | 651<br>661<br>671<br>681<br>691<br>N/<br>801<br>811<br>811<br>821<br>831 |
| CHSF (6' Chocolate Brown<br>WHSF (6' White)<br>CASF (6' Cardinal)<br>Patterned<br>BWHPF (6' Black/White<br>Houndstooth)<br>GYCPF (6' Gray/Citrus<br>Yellow)<br>NMTPF (6' Navy Mini<br>Tweed)<br>Glossy Fi<br>GMGF (6' Gun Metal)<br>CPGF (6' Copper Penny)<br>GOGF (6' Gold)<br>Cardinal Cardinal Cardina | <ul> <li>LGSF (6' Lime Green)</li> <li>KGSF (6' Kelly Green)</li> <li>CBSF (6' Cobalt Blue)</li> <li>SBSF (6' Cobalt Blue)</li> <li>SBSF (6' Sky Blue)</li> <li>Fabric Colored Cords</li> <li>BIHPF (6' Brown/Ivory<br/>Houndstooth)</li> <li>MOSPF (6' Magenta/Ora<br/>Stripe)</li> <li>abric Colored Cords</li> <li>SSGF (6' Sterling Silver<br/>BRGF (6' Bronze)</li> <li>able Mounts**<br/>s 1" x 5 3/8" canopy)</li> <li>cable with 6' Black SJT Colored Cords</li> </ul>                                                                                                                                                                                                                                    | r)<br>ord)                                     | 200GLCL<br>200GLFR<br>200GLCLGUP<br>200GLFRGUP<br>200GLPRGUP<br>200GLCLGUPC<br>200GLFRGUPC                           | Up to 200w C<br>(Clear Glass)<br>(Frosted Glass)<br>(Prismatic Glass<br>(Clear Glass & L<br>(Frosted Glass &<br>(Prismatic Glass<br>(Clear Glass & I<br>C (Frosted Glass & I<br>C (Prismatic Glass                                                           | h No Glass)<br>Dptions<br>s)<br>arge Wire Guard)<br>& Large Wire Guard)<br>s & Large Wire Guard)<br>S & Large Cast Guard)<br>& Large Cast Guard                                                                                                                                                      | )              | Lilac Lilac Lilac Lilac Lilac Raw Unfinished Lilack Forest Green Bright Red White Bright Blue Sunny Yellow Aqua Green Galvanized Navy Architectural Bronze Patina Verde Copper Clay Silver                                                                        | 13           40           41           42           43           44           45           46           47           49           50           51           52           53           56                                                                                                         | 13M           NA           41M           42M           43M           44M           45M           46M           47M           50M           51M           52M           53M           56M                                                          | Cobalt Blue<br>Caramel<br>Butterscotch<br>Black Silver<br>Gunmetal Gray<br>Mayan Gold<br>Textured Desert Stone<br>Extreme Chrome<br>Graystone<br>Oil Rubbed Bronze                    | 64<br>65<br>66<br>67<br>68<br>69<br>79<br>80<br>81<br>82<br>83                                                          | 651<br>661<br>671<br>681<br>691<br>N/<br>801<br>811<br>811<br>821<br>831 |
| CHSF (6' Chocolate Brown<br>WHSF (6' White)<br>CASF (6' Cardinal)<br>Patterned<br>BWHPF (6' Black/White<br>Houndstooth)<br>GYCPF (6' Gray/Citrus<br>Yellow)<br>NMTPF (6' Navy Mini<br>Tweed)<br>GIOSSY Fi<br>GMGF (6' Gun Metal)<br>CPGF (6' Copper Penny)<br>GOGF (6' Gold)<br>CPGF (6' Gold)<br>Case<br>(Includee<br>SSC-BLC (Stainless steel<br>SSC-WHC (Stainless steel<br>SSC-XXXX (Stainless steel                                                                                                                                                                                                                                                                                                                                                                                                                                                                                                                                                                                                                                                                                                                                                                                                                                                                                                                                                                                                                                                                                                                                                                                                                                                                                                                                                                                                                                                                                                                                                                                                                                                                                                                                                                 | <ul> <li>LGSF (6' Lime Green)</li> <li>KGSF (6' Kelly Green)</li> <li>CBSF (6' Cobalt Blue)</li> <li>SBSF (6' Cobalt Blue)</li> <li>SBSF (6' Sty Blue)</li> <li>Fabric Colored Cords</li> <li>BIHPF (6' Brown/lvory<br/>Houndstooth)</li> <li>MOSPF (6' Magenta/Ord<br/>Stripe)</li> </ul> abric Colored Cords SSGF (6' Sterling Silver<br>BRGF (6' Bronze) able Mounts**<br>s 1" x 5 3/8" canopy) cable with 6' Black SJT Co<br>cable with 6' Black SJT Co<br>cable with 6' White SJT Co<br>cable with 6' Color cord.                                                                                                                                                                                            | r)<br>ord)<br>ord)                             | 200GLCL<br>200GLFR<br>200GLCLGUP<br>200GLCLGUP<br>200GLFRGUP<br>200GLCLGUPC<br>200GLFRGUPC                           | Up to 200w C<br>(Clear Glass)<br>(Frosted Glass)<br>(Prismatic Glass<br>(Clear Glass & L<br>(Frosted Glass &<br>(Prismatic Glass<br>Clear Glass & L<br>Clear Glass & L<br>(Frosted Glass & L<br>Clear Glass & L<br>(Frosted Glass & L                        | h No Glass)<br>Dptions<br>s)<br>.arge Wire Guard)<br>. Large Wire Guard)<br>s & Large Wire Guard)<br>& Large Cast Guard)<br>& Large Cast Guard<br>s & Large Cast Guard                                                                                                                               | )              | Lilac Lilac Lilac Lilac Lilac Vutty Raw Unfinished Black Forest Green Bright Red White Bright Blue Sunny Yellow Aqua Green Galvanized Navy Architectural Bronze Patina Verde Copper Clay Silver Black Verde Painted Chrome Painted Copper                         | 13           40           41           42           43           44           45           46           47           49           50           51           52           53           56           61           70           71                                                                  | 13M           NA           41M           42M           43M           44M           45M           46M           47M           50M           51M           52M           56M           61M           70M           71M                              | Cobalt Blue<br>Caramel<br>Butterscotch<br>Black Silver<br>Gunmetal Gray<br>Mayan Gold<br>Textured Desert Stone<br>Extreme Chrome<br>Graystone<br>Oil Rubbed Bronze                    | 64<br>65<br>66<br>67<br>68<br>69<br>79<br>80<br>81<br>82<br>83                                                          | 651<br>661<br>671<br>681<br>691<br>N/<br>801<br>811<br>811<br>821<br>831 |
| CHSF (6' Chocolate Brown<br>WHSF (6' White)<br>CASF (6' Cardinal)<br>Patterned<br>BWHPF (6' Black/White<br>Houndstooth)<br>GYCPF (6' Gray/Citrus<br>Yellow)<br>NMTPF (6' Gay/Citrus<br>Yellow)<br>NMTPF (6' Navy Mini<br>Tweed)<br>Glossy Fi<br>GMGF (6' Gun Metal)<br>CPGF (6' Copper Penny)<br>GOGF (6' Gold)<br>CASC-BLC (Stainless steel<br>SSC-WHC (Stainless steel<br>SSC-XXXX (Stainless steel<br>Replace XXXX)                                                                                                                                                                                                                                                                                                                                                                                                                                                                                                                                                                                                                                                                                                                                                                                                                                                                                                                                                                                                                                                                                                                                                                                                                                                                                                                                                                                                                                                                                                                                                                                                                                                                                                                                                   | <ul> <li>LGSF (6' Lime Green)</li> <li>KGSF (6' Kelly Green)</li> <li>CBSF (6' Cobalt Blue)</li> <li>SBSF (6' Cobalt Blue)</li> <li>SBSF (6' Stay Blue)</li> <li>Fabric Colored Cords</li> <li>BIHPF (6' Brown/lvory<br/>Houndstooth)</li> <li>MOSPF (6' Magenta/Ora<br/>Stripe)</li> </ul> abric Colored Cords SSGF (6' Sterling Silver<br>BRGF (6' Bronze) able Mounts**<br>s 1" x 5 3/8" canopy) cable with 6' Black SJT Co<br>cable with 6' White SJT Co<br>cable with 6' Color cord. with color cord designation                                                                                                                                                                                             | r)<br>ord)<br>ord)<br>n above)                 | 200GLCL<br>200GLFR<br>200GLCLGUP<br>200GLFRGUP<br>200GLFRGUP<br>200GLCLGUP<br>200GLFRGUP<br>200GLFRGUP<br>200GLFRGUP | Up to 200w C<br>(Clear Glass)<br>(Frosted Glass)<br>(Prismatic Glass<br>(Clear Glass & L<br>(Frosted Glass &<br>(Prismatic Glass<br>Clear Glass & L<br>Clear Glass & L<br>(Frosted Glass & L<br>Clear Glass & L<br>(Frosted Glass & L                        | h No Glass)<br>Dptions<br>s)<br>arge Wire Guard)<br>& Large Wire Guard)<br>& Large Wire Guard)<br>& Large Cast Guard<br>& Large Cast Guard<br>s & Large Cast Guard<br>ard with No Glass)                                                                                                             | )              | Lilac Lilac Lilac Lilac Lilac Vutty Raw Unfinished Black Forest Green Bright Red White Bright Blue Sunny Yellow Aqua Green Galvanized Navy Architectural Bronze Patina Verde Copper Clay Silver Black Verde Painted Chrome Painted Copper Textured Black          | 13           40           41           42           43           44           45           46           47           49           50           51           52           53           56           61           70           71           72                                                     | 13M<br>NA<br>41M<br>42M<br>43M<br>44M<br>45M<br>44M<br>45M<br>45M<br>55M<br>55M<br>55M<br>61M<br>70M<br>71M<br>72M                                                                                                                                | Cobalt Blue<br>Caramel<br>Butterscotch<br>Black Silver<br>Gunmetal Gray<br>Mayan Gold<br>Textured Desert Stone<br>Extreme Chrome<br>Graystone<br>Oil Rubbed Bronze                    | 64<br>65<br>66<br>67<br>68<br>69<br>79<br>80<br>81<br>82<br>83                                                          | 651<br>661<br>671<br>681<br>691<br>N/<br>801<br>811<br>811<br>821<br>831 |
| CHSF (6' Chocolate Brown<br>WHSF (6' White)<br>CASF (6' Cardinal)<br>Patterned<br>BWHPF (6' Black/White<br>Houndstooth)<br>GYCPF (6' Gray/Citrus<br>Yellow)<br>NMTPF (6' Navy Mini<br>Tweed)<br>GOSS (6' Gray/Citrus<br>GOGF (6' Gond)<br>CPGF (6' Copper Penny)<br>GOGF (6' Gold)<br>Cardinal<br>SSC-BLC (Stainless steel<br>SSC-WHC (Stainless steel<br>SSC-WHC (Stainless steel<br>Replace XXXX<br>**Cord/Cable Canopy finis                                                                                                                                                                                                                                                                                                                                                                                                                                                                                                                                                                                                                                                                                                                                                                                                                                                                                                                                                                                                                                                                                                                                                                                                                                                                                                                                                                                                                                                                                                                                                                                                                                                                                                                                          | LGSF (6' Lime Green)         KGSF (6' Kelly Green)         CBSF (6' Cobalt Blue)         SBSF (6' Sky Blue)         Fabric Colored Cords         BIHPF (6' Brown/Ivory<br>Houndstooth)         MOSPF (6' Magenta/Ora<br>Stripe)         abric Colored Cords         SSGF (6' Sterling Silver<br>BRGF (6' Bronze)         able Mounts**<br>s 1" x 5 3/8" canopy)         cable with 6' Black SJT Cc         cable with 6' White SJT Cc         cable with 6' Color cord.         with color cord designation         with color cord designation         sh will match fixture finish         Stem Mounts                                                                                                          | r)<br>ord)<br>ord)<br>n above)                 | 200GLCL<br>200GLFR<br>200GLCLGUP<br>200GLFRGUP<br>200GLFRGUP<br>200GLCLGUP<br>200GLFRGUP<br>200GLFRGUP<br>200GLFRGUP | Up to 200w C<br>(Clear Glass)<br>(Frosted Glass)<br>(Prismatic Glass<br>(Clear Glass & L<br>(Frosted Glass &<br>(Prismatic Glass<br>Clear Glass & L<br>Clear Glass & L<br>(Frosted Glass & L<br>Clear Glass & L<br>(Frosted Glass & L                        | h No Glass)<br>Dptions<br>s)<br>arge Wire Guard)<br>& Large Wire Guard)<br>& Large Wire Guard)<br>& Large Cast Guard<br>& Large Cast Guard<br>s & Large Cast Guard<br>ard with No Glass)                                                                                                             | )              | Lilac Lilac Lilac Lilac Lilac Vutty Raw Unfinished Black Forest Green Bright Red White Bright Blue Sunny Yellow Aqua Green Galvanized Navy Architectural Bronze Patina Verde Copper Clay Silver Black Verde Painted Chrome Painted Copper                         | 13           40           41           42           43           44           45           46           47           49           50           51           52           53           56           61           70           71                                                                  | 13M           NA           41M           42M           43M           44M           45M           46M           47M           50M           51M           52M           56M           61M           70M           71M                              | Cobalt Blue<br>Caramel<br>Butterscotch<br>Black Silver<br>Gunmetal Gray<br>Mayan Gold<br>Textured Desert Stone<br>Extreme Chrome<br>Graystone<br>Oil Rubbed Bronze                    | 64<br>65<br>66<br>67<br>68<br>69<br>79<br>80<br>81<br>82<br>83                                                          | 651<br>661<br>671<br>681<br>691<br>N/<br>801<br>811<br>811<br>821<br>831 |
| CHSF (6' Chocolate Brown<br>WHSF (6' White)<br>CASF (6' Cardinal)<br>Patterned<br>BWHPF (6' Black/White<br>Houndstooth)<br>GYCPF (6' Gray/Citrus<br>Yellow)<br>NMTPF (6' Navy Mini<br>Tweed)<br>GGSF (6' Gay Metal)<br>CPGF (6' Copper Penny)<br>GOGF (6' Gold)<br>C2<br>(Includes<br>SSC-BLC (Stainless steel<br>SSC-WHC (Stainless steel<br>SSC-WHC (Stainless steel<br>Replace XXXX<br>**Cord/Cable Canopy finis                                                                                                                                                                                                                                                                                                                                                                                                                                                                                                                                                                                                                                                                                                                                                                                                                                                                                                                                                                                                                                                                                                                                                                                                                                                                                                                                                                                                                                                                                                                                                                                                                                                                                                                                                      | <ul> <li>LGSF (6' Lime Green)</li> <li>KGSF (6' Kelly Green)</li> <li>CBSF (6' Cobalt Blue)</li> <li>SBSF (6' Cobalt Blue)</li> <li>SBSF (6' Sky Blue)</li> <li>Fabric Colored Cords</li> <li>BIHPF (6' Brown/Ivory<br/>Houndstooth)</li> <li>MOSPF (6' Magenta/Ora<br/>Stripe)</li> <li>abric Colored Cords</li> <li>SSGF (6' Sterling Silver<br/>BRGF (6' Bronze)</li> <li>able Mounts**<br/>s 1" x 5 3/8" canopy)</li> <li>cable with 6' Black SJT Co<br/>cable with 6' Black SJT Co<br/>cable with 6' White SJT Co<br/>cable with 6' White SJT Co<br/>cable with 6' Color cord.</li> <li>with color cord designation<br/>sh will match fixture finish<br/>Stern Mounts</li> <li>s STC Flat Canopy)</li> </ul> | r)<br>ord)<br>ord)<br>in above)<br>h.          | 200GLCL<br>200GLFR<br>200GLCLGUP<br>200GLFRGUP<br>200GLFRGUP<br>200GLCLGUP<br>200GLFRGUP<br>200GLFRGUP<br>200GLFRGUP | Up to 200w C<br>(Clear Glass)<br>(Frosted Glass)<br>(Prismatic Glass<br>(Clear Glass & L<br>(Frosted Glass &<br>(Prismatic Glass<br>Clear Glass & L<br>Clear Glass & L<br>(Frosted Glass & L<br>Clear Glass & L<br>(Frosted Glass & L                        | h No Glass)<br>Dptions<br>s)<br>arge Wire Guard)<br>& Large Wire Guard)<br>& Large Wire Guard)<br>& Large Cast Guard<br>& Large Cast Guard<br>s & Large Cast Guard<br>ard with No Glass)                                                                                                             | )              | Lilac Lilac Lilac Lilac Lilac Vutty Raw Unfinished Black Forest Green Bright Red White Bright Blue Sunny Yellow Aqua Green Galvanized Navy Architectural Bronze Patina Verde Copper Clay Silver Black Verde Painted Copper Textured Black Matte Black Matte Black | 13           40           41           42           43           44           45           46           47           49           50           51           52           53           56           61           70           71           72           73                                        | 13M<br>NA<br>41M<br>42M<br>43M<br>44M<br>45M<br>44M<br>45M<br>55M<br>55M<br>55M<br>55M<br>61M<br>71M<br>71M<br>72M                                                                                                                                | Cobalt Blue<br>Caramel<br>Butterscotch<br>Black Silver<br>Gunmetal Gray<br>Mayan Gold<br>Textured Desert Stone<br>Extreme Chrome<br>Graystone<br>Oil Rubbed Bronze                    | 64<br>65<br>66<br>67<br>68<br>69<br>79<br>80<br>81<br>82<br>83                                                          | 651<br>661<br>671<br>681<br>691<br>N/<br>801<br>811<br>811<br>821<br>831 |
| CHSF (6' Chocolate Brown<br>WHSF (6' White)<br>CASF (6' Cardinal)<br>Patterned<br>BWHPF (6' Black/White<br>Houndstooth)<br>GYCPF (6' Gray/Citrus<br>Yellow)<br>NMTPF (6' Navy Mini<br>Tweed)<br>GGSF (6' Gay Metal)<br>CPGF (6' Copper Penny)<br>GOGF (6' Gold)<br>CC<br>(Includes<br>SSC-BLC (Stainless steel<br>SSC-WHC (Stainless steel<br>SSC-WHC (Stainless steel<br>SSC-WHC (Stainless steel<br>Replace XXXX<br>**Cord/Cable Canopy finis<br>(Include<br>1/2" (13/16" OD) Rigid                                                                                                                                                                                                                                                                                                                                                                                                                                                                                                                                                                                                                                                                                                                                                                                                                                                                                                                                                                                                                                                                                                                                                                                                                                                                                                                                                                                                                                                                                                                                                                                                                                                                                    | LGSF (6' Lime Green)         KGSF (6' Kelly Green)         CBSF (6' Cobalt Blue)         SBSF (6' Sky Blue)         Fabric Colored Cords         BIHPF (6' Brown/Ivory<br>Houndstooth)         MOSPF (6' Magenta/Ora<br>Stripe)         abric Colored Cords         SSGF (6' Sterling Silver<br>BRGF (6' Bronze)         able Mounts**<br>s 1" x 5 3/8" canopy)         cable with 6' Black SJT Co<br>cable with 6' White SJT Co<br>cable with 6' White SJT Co<br>show the 6' Mounts stripe bit with color cord designation<br>with color cord designation<br>bit will match fixture finish<br>Stern Mounts<br>s STC Flat Canopy)         3/4" (1" OD) Rigid                                                      | r)<br>ord)<br>ord)<br>in above)<br>h.<br>Stems | 200GLCL<br>200GLFR<br>200GLCLGUP<br>200GLFRGUP<br>200GLFRGUP<br>200GLCLGUP<br>200GLFRGUP<br>200GLFRGUP<br>200GLFRGUP | Up to 200w C<br>(Clear Glass)<br>(Frosted Glass)<br>(Prismatic Glass<br>(Clear Glass & L<br>(Frosted Glass &<br>(Prismatic Glass<br>Clear Glass & L<br>Clear Glass & L<br>(Frosted Glass & L<br>Clear Glass & L<br>(Frosted Glass & L                        | h No Glass)<br>Dptions<br>s)<br>arge Wire Guard)<br>& Large Wire Guard)<br>& Large Wire Guard)<br>& Large Cast Guard<br>& Large Cast Guard<br>s & Large Cast Guard<br>ard with No Glass)                                                                                                             | )              | Lilac Lilac Lilac Lilac Lilac Lilac Lilac Law                                                                                                                                                                                 | 13           40           41           42           43           44           45           46           47           49           50           51           52           53           56           61           70           71           72           73           76           77           78 | 13M           1AM           41M           42M           43M           44M           45M           45M           50M           51M           53M           61M           70M           71M           73M           76M           77M           78M | Cobalt Blue<br>Caramel<br>Butterscotch<br>Black Silver<br>Gunmetal Gray<br>Mayan Gold<br>Textured Desert Stone<br>Extreme Chrome<br>Graystone<br>Oil Rubbed Bronze<br>Carbon Graphite | 64<br>65<br>66<br>69<br>79<br>80<br>81<br>82<br>83<br>96<br>96                                                          | 651<br>661<br>671<br>681<br>691<br>N/<br>801<br>811<br>811<br>821<br>831 |
| CHSF (6' Chocolate Brown<br>WHSF (6' White)<br>CASF (6' Cardinal)<br>Patterned<br>BWHPF (6' Black/White<br>Houndstooth)<br>GYCPF (6' Gray/Citrus<br>Yellow)<br>NMTPF (6' Navy Mini<br>Tweed)<br>GGSF (6' Gray/Citrus<br>GGGF (6' Gold)<br>CPGF (6' Copper Penny)<br>GOGF (6' Gold)<br>C22<br>(Includes<br>SSC-BLC (Stainless steel<br>SSC-WHC (Stainless steel<br>SSC-WHC (Stainless steel<br>Replace XXXX<br>**Cord/Cable Canopy finis                                                                                                                                                                                                                                                                                                                                                                                                                                                                                                                                                                                                                                                                                                                                                                                                                                                                                                                                                                                                                                                                                                                                                                                                                                                                                                                                                                                                                                                                                                                                                                                                                                                                                                                                  | <ul> <li>LGSF (6' Lime Green)</li> <li>KGSF (6' Kelly Green)</li> <li>CBSF (6' Cobalt Blue)</li> <li>SBSF (6' Cobalt Blue)</li> <li>SBSF (6' Sky Blue)</li> <li>Fabric Colored Cords</li> <li>BIHPF (6' Brown/Ivory<br/>Houndstooth)</li> <li>MOSPF (6' Magenta/Ora<br/>Stripe)</li> <li>abric Colored Cords</li> <li>SSGF (6' Sterling Silver<br/>BRGF (6' Bronze)</li> <li>able Mounts**<br/>s 1" x 5 3/8" canopy)</li> <li>cable with 6' Black SJT Co<br/>cable with 6' Black SJT Co<br/>cable with 6' White SJT Co<br/>cable with 6' White SJT Co<br/>cable with 6' Color cord.</li> <li>with color cord designation<br/>sh will match fixture finish<br/>Stern Mounts</li> <li>s STC Flat Canopy)</li> </ul> | r)<br>ord)<br>ord)<br>in above)<br>h.<br>Stems | 200GLCL<br>200GLFR<br>200GLCLGUP<br>200GLFRGUP<br>200GLFRGUP<br>200GLCLGUP<br>200GLFRGUP<br>200GLFRGUP<br>200GLFRGUP | Up to 200w C<br>(Clear Glass)<br>(Frosted Glass)<br>(Prismatic Glass<br>(Clear Glass & L<br>(Frosted Glass &<br>(Prismatic Glass<br>C (Clear Glass & L<br>C (Frosted Glass &<br>(Clear Glass & L<br>C (Prismatic Glass<br>(Large Wire Gua<br>(Large Cast Gua | h No Glass)<br>Dptions<br>s)<br>arge Wire Guard)<br>& Large Wire Guard)<br>& Large Wire Guard)<br>& Large Cast Guard<br>& Large Cast Guard<br>s & Large Cast Guard<br>ard with No Glass)                                                                                                             | )              | Lilac Lilac Lilac Lilac Lilac Lilac Lilac Law                                                                                                                                                                                 | 13           40           41           42           43           44           45           46           47           49           50           51           52           53           56           61           70           71           72           73           76           77           78 | 13M           1AM           41M           42M           43M           44M           45M           45M           50M           51M           53M           61M           70M           71M           73M           76M           77M           78M | Cobalt Blue<br>Caramel<br>Butterscotch<br>Black Silver<br>Gunmetal Gray<br>Mayan Gold<br>Textured Desert Stone<br>Extreme Chrome<br>Graystone<br>Oil Rubbed Bronze                    | 64<br>65<br>66<br>69<br>79<br>80<br>81<br>82<br>83<br>96<br>96                                                          | 651<br>661<br>671<br>681<br>691<br>N/<br>801<br>811<br>811<br>821<br>831 |