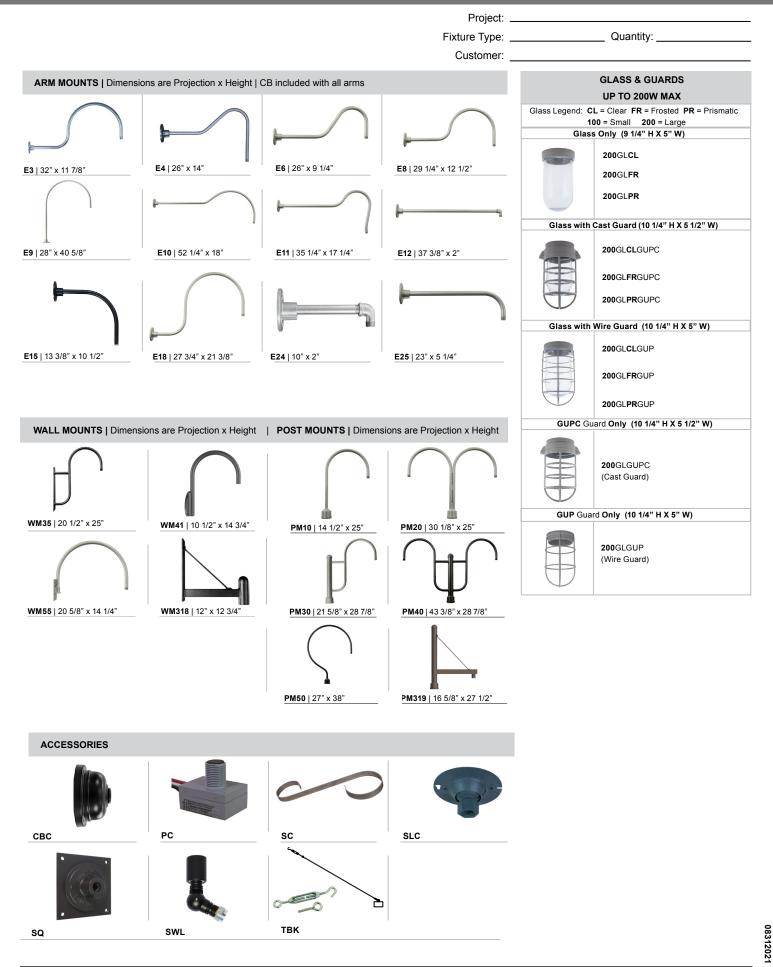

## Specifications SD16

Project: \_

|                                                                                                                                                                                                                                                                                                                                                                                                                                                                                                                                                                                                                                                                                                                                                                                                                                                                                                                                                                                                                                                                                                                                                                                                                                                                                                                                                                                                                                                                                                                                                                                                                                                                                                                                                                                                                                                                                                                                                                                                                                                                                                                                                                          |                                                                                                                                                                                                                                                                                                                                                                                                                                                                                                                                                                                                                                                                                                                   |                                                |                                                                                                                      |                                                                                                                                                                                                                                                              |                                                                                                                                                                                                                                                                                                      | Project: _     |                                                                                                                                                                                                                                                                   |                                                                                                                                                                                                                                                                                                  |                                                                                                                                                                                                                                                   |                                                                                                                                                                                       |                                                                                                                         |                                                                          |
|--------------------------------------------------------------------------------------------------------------------------------------------------------------------------------------------------------------------------------------------------------------------------------------------------------------------------------------------------------------------------------------------------------------------------------------------------------------------------------------------------------------------------------------------------------------------------------------------------------------------------------------------------------------------------------------------------------------------------------------------------------------------------------------------------------------------------------------------------------------------------------------------------------------------------------------------------------------------------------------------------------------------------------------------------------------------------------------------------------------------------------------------------------------------------------------------------------------------------------------------------------------------------------------------------------------------------------------------------------------------------------------------------------------------------------------------------------------------------------------------------------------------------------------------------------------------------------------------------------------------------------------------------------------------------------------------------------------------------------------------------------------------------------------------------------------------------------------------------------------------------------------------------------------------------------------------------------------------------------------------------------------------------------------------------------------------------------------------------------------------------------------------------------------------------|-------------------------------------------------------------------------------------------------------------------------------------------------------------------------------------------------------------------------------------------------------------------------------------------------------------------------------------------------------------------------------------------------------------------------------------------------------------------------------------------------------------------------------------------------------------------------------------------------------------------------------------------------------------------------------------------------------------------|------------------------------------------------|----------------------------------------------------------------------------------------------------------------------|--------------------------------------------------------------------------------------------------------------------------------------------------------------------------------------------------------------------------------------------------------------|------------------------------------------------------------------------------------------------------------------------------------------------------------------------------------------------------------------------------------------------------------------------------------------------------|----------------|-------------------------------------------------------------------------------------------------------------------------------------------------------------------------------------------------------------------------------------------------------------------|--------------------------------------------------------------------------------------------------------------------------------------------------------------------------------------------------------------------------------------------------------------------------------------------------|---------------------------------------------------------------------------------------------------------------------------------------------------------------------------------------------------------------------------------------------------|---------------------------------------------------------------------------------------------------------------------------------------------------------------------------------------|-------------------------------------------------------------------------------------------------------------------------|--------------------------------------------------------------------------|
|                                                                                                                                                                                                                                                                                                                                                                                                                                                                                                                                                                                                                                                                                                                                                                                                                                                                                                                                                                                                                                                                                                                                                                                                                                                                                                                                                                                                                                                                                                                                                                                                                                                                                                                                                                                                                                                                                                                                                                                                                                                                                                                                                                          |                                                                                                                                                                                                                                                                                                                                                                                                                                                                                                                                                                                                                                                                                                                   |                                                |                                                                                                                      |                                                                                                                                                                                                                                                              | Fixtur                                                                                                                                                                                                                                                                                               | е Туре: _      |                                                                                                                                                                                                                                                                   |                                                                                                                                                                                                                                                                                                  | Quar                                                                                                                                                                                                                                              | ntity:                                                                                                                                                                                |                                                                                                                         |                                                                          |
|                                                                                                                                                                                                                                                                                                                                                                                                                                                                                                                                                                                                                                                                                                                                                                                                                                                                                                                                                                                                                                                                                                                                                                                                                                                                                                                                                                                                                                                                                                                                                                                                                                                                                                                                                                                                                                                                                                                                                                                                                                                                                                                                                                          |                                                                                                                                                                                                                                                                                                                                                                                                                                                                                                                                                                                                                                                                                                                   |                                                |                                                                                                                      |                                                                                                                                                                                                                                                              | Cu                                                                                                                                                                                                                                                                                                   | stomer:        |                                                                                                                                                                                                                                                                   |                                                                                                                                                                                                                                                                                                  |                                                                                                                                                                                                                                                   |                                                                                                                                                                                       |                                                                                                                         |                                                                          |
|                                                                                                                                                                                                                                                                                                                                                                                                                                                                                                                                                                                                                                                                                                                                                                                                                                                                                                                                                                                                                                                                                                                                                                                                                                                                                                                                                                                                                                                                                                                                                                                                                                                                                                                                                                                                                                                                                                                                                                                                                                                                                                                                                                          |                                                                                                                                                                                                                                                                                                                                                                                                                                                                                                                                                                                                                                                                                                                   |                                                |                                                                                                                      |                                                                                                                                                                                                                                                              | Specific                                                                                                                                                                                                                                                                                             | ations         |                                                                                                                                                                                                                                                                   |                                                                                                                                                                                                                                                                                                  |                                                                                                                                                                                                                                                   | ) 💹 🕕                                                                                                                                                                                 | 🕅 Illum                                                                                                                 | 1inati                                                                   |
|                                                                                                                                                                                                                                                                                                                                                                                                                                                                                                                                                                                                                                                                                                                                                                                                                                                                                                                                                                                                                                                                                                                                                                                                                                                                                                                                                                                                                                                                                                                                                                                                                                                                                                                                                                                                                                                                                                                                                                                                                                                                                                                                                                          |                                                                                                                                                                                                                                                                                                                                                                                                                                                                                                                                                                                                                                                                                                                   |                                                |                                                                                                                      |                                                                                                                                                                                                                                                              | Material:<br>RLM shades are constructed of heavy duty<br>spun aluminum. Wall back plate and ballast<br>housing are cast aluminum. All fasteners are<br>stainless steel. Inside of shade is reflective<br>white finish for all colors except galvanized<br>paint finish. Screw hardware may not match |                |                                                                                                                                                                                                                                                                   | Finish:<br>A polyester powder coat high quality finisl<br>electro-statically applied and baked at 43<br>for exceptional durability and color retenti<br>Products undergo an intensive five-step<br>cleansing and pretreatment process for<br>maximum paint adhesion.                             |                                                                                                                                                                                                                                                   |                                                                                                                                                                                       |                                                                                                                         |                                                                          |
|                                                                                                                                                                                                                                                                                                                                                                                                                                                                                                                                                                                                                                                                                                                                                                                                                                                                                                                                                                                                                                                                                                                                                                                                                                                                                                                                                                                                                                                                                                                                                                                                                                                                                                                                                                                                                                                                                                                                                                                                                                                                                                                                                                          |                                                                                                                                                                                                                                                                                                                                                                                                                                                                                                                                                                                                                                                                                                                   |                                                | 16"                                                                                                                  |                                                                                                                                                                                                                                                              | paint.<br>Glass:<br>Choice of clear, fi<br>Electrical:<br>Medium Base So                                                                                                                                                                                                                             | rosted or pris | matic glass.                                                                                                                                                                                                                                                      | Marin<br>humi<br>withs<br>salt s                                                                                                                                                                                                                                                                 | ne grac<br>idity an<br>stands<br>spray, c<br>is avail                                                                                                                                                                                             | de finish provides a<br>d UV protection.<br>up to 3000 hours of<br>comes with a 5-yea<br>able in either a tex                                                                         | This coa<br>of contin<br>ar warra                                                                                       | ating<br>nuou<br>anty                                                    |
|                                                                                                                                                                                                                                                                                                                                                                                                                                                                                                                                                                                                                                                                                                                                                                                                                                                                                                                                                                                                                                                                                                                                                                                                                                                                                                                                                                                                                                                                                                                                                                                                                                                                                                                                                                                                                                                                                                                                                                                                                                                                                                                                                                          |                                                                                                                                                                                                                                                                                                                                                                                                                                                                                                                                                                                                                                                                                                                   |                                                |                                                                                                                      | GU24 Socket.<br>Approximately 12" of pull wire extends from<br>fixure. Additional pull wire provided for post<br>mount arms and wall mounts.                                                                                                                 |                                                                                                                                                                                                                                                                                                      |                |                                                                                                                                                                                                                                                                   | Modifications:<br>Consult factory for custom or modified<br>designs.                                                                                                                                                                                                                             |                                                                                                                                                                                                                                                   |                                                                                                                                                                                       |                                                                                                                         |                                                                          |
| SD16                                                                                                                                                                                                                                                                                                                                                                                                                                                                                                                                                                                                                                                                                                                                                                                                                                                                                                                                                                                                                                                                                                                                                                                                                                                                                                                                                                                                                                                                                                                                                                                                                                                                                                                                                                                                                                                                                                                                                                                                                                                                                                                                                                     |                                                                                                                                                                                                                                                                                                                                                                                                                                                                                                                                                                                                                                                                                                                   | Weight:                                        | 3.0 lbs                                                                                                              |                                                                                                                                                                                                                                                              | Certifications:<br>Cord mounts are<br>Arm mount, stem<br>UL Listed for wet                                                                                                                                                                                                                           | mount and w    | dry locations.<br>vall mount are                                                                                                                                                                                                                                  |                                                                                                                                                                                                                                                                                                  |                                                                                                                                                                                                                                                   |                                                                                                                                                                                       |                                                                                                                         |                                                                          |
| 200w Max                                                                                                                                                                                                                                                                                                                                                                                                                                                                                                                                                                                                                                                                                                                                                                                                                                                                                                                                                                                                                                                                                                                                                                                                                                                                                                                                                                                                                                                                                                                                                                                                                                                                                                                                                                                                                                                                                                                                                                                                                                                                                                                                                                 |                                                                                                                                                                                                                                                                                                                                                                                                                                                                                                                                                                                                                                                                                                                   | EPA:                                           | 0.76                                                                                                                 |                                                                                                                                                                                                                                                              | Catalog Logic                                                                                                                                                                                                                                                                                        | SD16           | - MB - E                                                                                                                                                                                                                                                          | 6                                                                                                                                                                                                                                                                                                | 1000                                                                                                                                                                                                                                              | GLCL - CBC                                                                                                                                                                            | 2 - 7                                                                                                                   | 72                                                                       |
| Medium Base                                                                                                                                                                                                                                                                                                                                                                                                                                                                                                                                                                                                                                                                                                                                                                                                                                                                                                                                                                                                                                                                                                                                                                                                                                                                                                                                                                                                                                                                                                                                                                                                                                                                                                                                                                                                                                                                                                                                                                                                                                                                                                                                                              | )                                                                                                                                                                                                                                                                                                                                                                                                                                                                                                                                                                                                                                                                                                                 |                                                |                                                                                                                      |                                                                                                                                                                                                                                                              |                                                                                                                                                                                                                                                                                                      | RLM<br>Style   | Light Mour<br>Source Sou                                                                                                                                                                                                                                          |                                                                                                                                                                                                                                                                                                  | Glas<br>Gua                                                                                                                                                                                                                                       |                                                                                                                                                                                       | ries Fii                                                                                                                | nish                                                                     |
| Catalog Number                                                                                                                                                                                                                                                                                                                                                                                                                                                                                                                                                                                                                                                                                                                                                                                                                                                                                                                                                                                                                                                                                                                                                                                                                                                                                                                                                                                                                                                                                                                                                                                                                                                                                                                                                                                                                                                                                                                                                                                                                                                                                                                                                           |                                                                                                                                                                                                                                                                                                                                                                                                                                                                                                                                                                                                                                                                                                                   |                                                | 1                                                                                                                    | 2                                                                                                                                                                                                                                                            |                                                                                                                                                                                                                                                                                                      | 3              |                                                                                                                                                                                                                                                                   | 4                                                                                                                                                                                                                                                                                                |                                                                                                                                                                                                                                                   | 5                                                                                                                                                                                     |                                                                                                                         |                                                                          |
|                                                                                                                                                                                                                                                                                                                                                                                                                                                                                                                                                                                                                                                                                                                                                                                                                                                                                                                                                                                                                                                                                                                                                                                                                                                                                                                                                                                                                                                                                                                                                                                                                                                                                                                                                                                                                                                                                                                                                                                                                                                                                                                                                                          | SD                                                                                                                                                                                                                                                                                                                                                                                                                                                                                                                                                                                                                                                                                                                | 16 —                                           | -                                                                                                                    |                                                                                                                                                                                                                                                              | -                                                                                                                                                                                                                                                                                                    |                | -                                                                                                                                                                                                                                                                 |                                                                                                                                                                                                                                                                                                  | -                                                                                                                                                                                                                                                 | -                                                                                                                                                                                     |                                                                                                                         |                                                                          |
| 1 LIGHT SO                                                                                                                                                                                                                                                                                                                                                                                                                                                                                                                                                                                                                                                                                                                                                                                                                                                                                                                                                                                                                                                                                                                                                                                                                                                                                                                                                                                                                                                                                                                                                                                                                                                                                                                                                                                                                                                                                                                                                                                                                                                                                                                                                               | URCE & WATTAGES                                                                                                                                                                                                                                                                                                                                                                                                                                                                                                                                                                                                                                                                                                   |                                                | 3                                                                                                                    | GLASS & G                                                                                                                                                                                                                                                    | GUARD*                                                                                                                                                                                                                                                                                               |                | 4                                                                                                                                                                                                                                                                 | A                                                                                                                                                                                                                                                                                                | CCES                                                                                                                                                                                                                                              | SORIES*                                                                                                                                                                               |                                                                                                                         |                                                                          |
| GU24 (GU24 Socket                                                                                                                                                                                                                                                                                                                                                                                                                                                                                                                                                                                                                                                                                                                                                                                                                                                                                                                                                                                                                                                                                                                                                                                                                                                                                                                                                                                                                                                                                                                                                                                                                                                                                                                                                                                                                                                                                                                                                                                                                                                                                                                                                        | )                                                                                                                                                                                                                                                                                                                                                                                                                                                                                                                                                                                                                                                                                                                 |                                                |                                                                                                                      | Up to 100w C                                                                                                                                                                                                                                                 | Options                                                                                                                                                                                                                                                                                              |                | CBC (Cast ba                                                                                                                                                                                                                                                      | ck plate                                                                                                                                                                                                                                                                                         | e Spun                                                                                                                                                                                                                                            | Alum Cover)*                                                                                                                                                                          |                                                                                                                         |                                                                          |
| MB (Medium Base                                                                                                                                                                                                                                                                                                                                                                                                                                                                                                                                                                                                                                                                                                                                                                                                                                                                                                                                                                                                                                                                                                                                                                                                                                                                                                                                                                                                                                                                                                                                                                                                                                                                                                                                                                                                                                                                                                                                                                                                                                                                                                                                                          | e Socket, 200w Max)                                                                                                                                                                                                                                                                                                                                                                                                                                                                                                                                                                                                                                                                                               |                                                | 100GLCL (Clear Glass)                                                                                                |                                                                                                                                                                                                                                                              |                                                                                                                                                                                                                                                                                                      |                | PC (Button Photo Cell) Remote Only                                                                                                                                                                                                                                |                                                                                                                                                                                                                                                                                                  |                                                                                                                                                                                                                                                   |                                                                                                                                                                                       |                                                                                                                         |                                                                          |
| 2 MOUN                                                                                                                                                                                                                                                                                                                                                                                                                                                                                                                                                                                                                                                                                                                                                                                                                                                                                                                                                                                                                                                                                                                                                                                                                                                                                                                                                                                                                                                                                                                                                                                                                                                                                                                                                                                                                                                                                                                                                                                                                                                                                                                                                                   | TING SOURCES*                                                                                                                                                                                                                                                                                                                                                                                                                                                                                                                                                                                                                                                                                                     |                                                | 100GLFR (Frosted Glass)                                                                                              |                                                                                                                                                                                                                                                              |                                                                                                                                                                                                                                                                                                      |                | SC (Scroll for Arms)*                                                                                                                                                                                                                                             |                                                                                                                                                                                                                                                                                                  |                                                                                                                                                                                                                                                   |                                                                                                                                                                                       |                                                                                                                         |                                                                          |
| Arm Mounts (                                                                                                                                                                                                                                                                                                                                                                                                                                                                                                                                                                                                                                                                                                                                                                                                                                                                                                                                                                                                                                                                                                                                                                                                                                                                                                                                                                                                                                                                                                                                                                                                                                                                                                                                                                                                                                                                                                                                                                                                                                                                                                                                                             | Cast back plate included)                                                                                                                                                                                                                                                                                                                                                                                                                                                                                                                                                                                                                                                                                         |                                                | 100GLPR (Prismatic Glass)                                                                                            |                                                                                                                                                                                                                                                              |                                                                                                                                                                                                                                                                                                      |                | SLC       (Sloped Ceiling Mount Canopy, 20° Max)*         SQ       (Square Back Plate)*                                                                                                                                                                           |                                                                                                                                                                                                                                                                                                  |                                                                                                                                                                                                                                                   |                                                                                                                                                                                       |                                                                                                                         |                                                                          |
| E3 E4 E6 E8 E9 E10 E11 E                                                                                                                                                                                                                                                                                                                                                                                                                                                                                                                                                                                                                                                                                                                                                                                                                                                                                                                                                                                                                                                                                                                                                                                                                                                                                                                                                                                                                                                                                                                                                                                                                                                                                                                                                                                                                                                                                                                                                                                                                                                                                                                                                 |                                                                                                                                                                                                                                                                                                                                                                                                                                                                                                                                                                                                                                                                                                                   |                                                | 100GLCLGUP                                                                                                           | (Clear Glass & S                                                                                                                                                                                                                                             | Small Wire Guard)                                                                                                                                                                                                                                                                                    |                |                                                                                                                                                                                                                                                                   |                                                                                                                                                                                                                                                                                                  |                                                                                                                                                                                                                                                   |                                                                                                                                                                                       |                                                                                                                         |                                                                          |
| WM35 WM41 WM55 WM                                                                                                                                                                                                                                                                                                                                                                                                                                                                                                                                                                                                                                                                                                                                                                                                                                                                                                                                                                                                                                                                                                                                                                                                                                                                                                                                                                                                                                                                                                                                                                                                                                                                                                                                                                                                                                                                                                                                                                                                                                                                                                                                                        | Wall Mounts                                                                                                                                                                                                                                                                                                                                                                                                                                                                                                                                                                                                                                                                                                       |                                                | 100GLFRGUP                                                                                                           | (Frosted Glass &                                                                                                                                                                                                                                             | & Small Wire Guard)                                                                                                                                                                                                                                                                                  |                | SWL (Adjusta                                                                                                                                                                                                                                                      |                                                                                                                                                                                                                                                                                                  | -                                                                                                                                                                                                                                                 | Swivel)*                                                                                                                                                                              |                                                                                                                         |                                                                          |
|                                                                                                                                                                                                                                                                                                                                                                                                                                                                                                                                                                                                                                                                                                                                                                                                                                                                                                                                                                                                                                                                                                                                                                                                                                                                                                                                                                                                                                                                                                                                                                                                                                                                                                                                                                                                                                                                                                                                                                                                                                                                                                                                                                          | Post Mounts                                                                                                                                                                                                                                                                                                                                                                                                                                                                                                                                                                                                                                                                                                       |                                                |                                                                                                                      |                                                                                                                                                                                                                                                              | s & Small Wire Guar                                                                                                                                                                                                                                                                                  |                | TBK (Turn Bu                                                                                                                                                                                                                                                      |                                                                                                                                                                                                                                                                                                  |                                                                                                                                                                                                                                                   | h fluidaine fluida h                                                                                                                                                                  |                                                                                                                         |                                                                          |
| PM10 PM20 PM30 PM40                                                                                                                                                                                                                                                                                                                                                                                                                                                                                                                                                                                                                                                                                                                                                                                                                                                                                                                                                                                                                                                                                                                                                                                                                                                                                                                                                                                                                                                                                                                                                                                                                                                                                                                                                                                                                                                                                                                                                                                                                                                                                                                                                      |                                                                                                                                                                                                                                                                                                                                                                                                                                                                                                                                                                                                                                                                                                                   |                                                |                                                                                                                      |                                                                                                                                                                                                                                                              |                                                                                                                                                                                                                                                                                                      | u)             | Accessory in                                                                                                                                                                                                                                                      | isn wii                                                                                                                                                                                                                                                                                          | matc                                                                                                                                                                                                                                              | h fixture finish.                                                                                                                                                                     |                                                                                                                         |                                                                          |
| C<br>Includes)                                                                                                                                                                                                                                                                                                                                                                                                                                                                                                                                                                                                                                                                                                                                                                                                                                                                                                                                                                                                                                                                                                                                                                                                                                                                                                                                                                                                                                                                                                                                                                                                                                                                                                                                                                                                                                                                                                                                                                                                                                                                                                                                                           | ord Mounts**<br>s 1" x 5 3/8" canopy)<br>s 3 for color cord style)                                                                                                                                                                                                                                                                                                                                                                                                                                                                                                                                                                                                                                                |                                                |                                                                                                                      | Clear Glass & C                                                                                                                                                                                                                                              |                                                                                                                                                                                                                                                                                                      |                | 5                                                                                                                                                                                                                                                                 |                                                                                                                                                                                                                                                                                                  | FINI                                                                                                                                                                                                                                              | SHES                                                                                                                                                                                  |                                                                                                                         |                                                                          |
| (See page                                                                                                                                                                                                                                                                                                                                                                                                                                                                                                                                                                                                                                                                                                                                                                                                                                                                                                                                                                                                                                                                                                                                                                                                                                                                                                                                                                                                                                                                                                                                                                                                                                                                                                                                                                                                                                                                                                                                                                                                                                                                                                                                                                | 3 for color cord style)                                                                                                                                                                                                                                                                                                                                                                                                                                                                                                                                                                                                                                                                                           |                                                | 100GLFRGUPC                                                                                                          | C (Frosted Glass                                                                                                                                                                                                                                             | & Cast Guard)                                                                                                                                                                                                                                                                                        |                | ^/M                                                                                                                                                                                                                                                               | arine Grad<br>Standard                                                                                                                                                                                                                                                                           |                                                                                                                                                                                                                                                   | as an additional charge                                                                                                                                                               | Premium                                                                                                                 | Mari                                                                     |
| BLC (6' Black SJT Cord)                                                                                                                                                                                                                                                                                                                                                                                                                                                                                                                                                                                                                                                                                                                                                                                                                                                                                                                                                                                                                                                                                                                                                                                                                                                                                                                                                                                                                                                                                                                                                                                                                                                                                                                                                                                                                                                                                                                                                                                                                                                                                                                                                  |                                                                                                                                                                                                                                                                                                                                                                                                                                                                                                                                                                                                                                                                                                                   | ord)                                           | 100GLPRGUP                                                                                                           | C (Prismatic Glass                                                                                                                                                                                                                                           | s & Cast Guard)                                                                                                                                                                                                                                                                                      |                | Standard Colors                                                                                                                                                                                                                                                   | Grade                                                                                                                                                                                                                                                                                            | Marine                                                                                                                                                                                                                                            | Premium Colors                                                                                                                                                                        | Grade                                                                                                                   | Grad                                                                     |
|                                                                                                                                                                                                                                                                                                                                                                                                                                                                                                                                                                                                                                                                                                                                                                                                                                                                                                                                                                                                                                                                                                                                                                                                                                                                                                                                                                                                                                                                                                                                                                                                                                                                                                                                                                                                                                                                                                                                                                                                                                                                                                                                                                          | bric Colored Cords                                                                                                                                                                                                                                                                                                                                                                                                                                                                                                                                                                                                                                                                                                |                                                | 100GLGUP                                                                                                             | (Small Wire Gua                                                                                                                                                                                                                                              | ard with No Glass)                                                                                                                                                                                                                                                                                   |                | Aspen Green                                                                                                                                                                                                                                                       | 10<br>11                                                                                                                                                                                                                                                                                         | 10M<br>11M                                                                                                                                                                                                                                        | High Gloss Black<br>Arctic Silver                                                                                                                                                     | 01                                                                                                                      | 011                                                                      |
| BLSF (6' Black)<br>GYSF (6' Gray)                                                                                                                                                                                                                                                                                                                                                                                                                                                                                                                                                                                                                                                                                                                                                                                                                                                                                                                                                                                                                                                                                                                                                                                                                                                                                                                                                                                                                                                                                                                                                                                                                                                                                                                                                                                                                                                                                                                                                                                                                                                                                                                                        |                                                                                                                                                                                                                                                                                                                                                                                                                                                                                                                                                                                                                                                                                                                   |                                                |                                                                                                                      |                                                                                                                                                                                                                                                              | ,                                                                                                                                                                                                                                                                                                    |                |                                                                                                                                                                                                                                                                   |                                                                                                                                                                                                                                                                                                  |                                                                                                                                                                                                                                                   |                                                                                                                                                                                       | 14                                                                                                                      |                                                                          |
|                                                                                                                                                                                                                                                                                                                                                                                                                                                                                                                                                                                                                                                                                                                                                                                                                                                                                                                                                                                                                                                                                                                                                                                                                                                                                                                                                                                                                                                                                                                                                                                                                                                                                                                                                                                                                                                                                                                                                                                                                                                                                                                                                                          | ORSF (6' Orange)                                                                                                                                                                                                                                                                                                                                                                                                                                                                                                                                                                                                                                                                                                  |                                                | 100GLGUPC                                                                                                            | (Cast Guard wit                                                                                                                                                                                                                                              | ,                                                                                                                                                                                                                                                                                                    |                | Cantaloupe<br>Lilac                                                                                                                                                                                                                                               | 12                                                                                                                                                                                                                                                                                               | 12M                                                                                                                                                                                                                                               | Candy Apple Red                                                                                                                                                                       | 14<br>64                                                                                                                | 641                                                                      |
|                                                                                                                                                                                                                                                                                                                                                                                                                                                                                                                                                                                                                                                                                                                                                                                                                                                                                                                                                                                                                                                                                                                                                                                                                                                                                                                                                                                                                                                                                                                                                                                                                                                                                                                                                                                                                                                                                                                                                                                                                                                                                                                                                                          | LGSF (6' Lime Green)                                                                                                                                                                                                                                                                                                                                                                                                                                                                                                                                                                                                                                                                                              |                                                | 100GLGUPC                                                                                                            | (Cast Guard with                                                                                                                                                                                                                                             | h No Glass)                                                                                                                                                                                                                                                                                          |                |                                                                                                                                                                                                                                                                   | 12<br>13                                                                                                                                                                                                                                                                                         | 12M<br>13M                                                                                                                                                                                                                                        | Candy Apple Red<br>Cobalt Blue                                                                                                                                                        |                                                                                                                         | 641                                                                      |
| CHSF (6' Chocolate Brown                                                                                                                                                                                                                                                                                                                                                                                                                                                                                                                                                                                                                                                                                                                                                                                                                                                                                                                                                                                                                                                                                                                                                                                                                                                                                                                                                                                                                                                                                                                                                                                                                                                                                                                                                                                                                                                                                                                                                                                                                                                                                                                                                 | LGSF (6' Lime Green)<br>KGSF (6' Kelly Green)<br>CBSF (6' Cobalt Blue)                                                                                                                                                                                                                                                                                                                                                                                                                                                                                                                                                                                                                                            |                                                |                                                                                                                      | Up to 200w C                                                                                                                                                                                                                                                 | h No Glass)                                                                                                                                                                                                                                                                                          |                | Lilac<br>Putty<br>Raw Unfinished                                                                                                                                                                                                                                  | 13<br>40                                                                                                                                                                                                                                                                                         | 13M<br>NA                                                                                                                                                                                                                                         | Cobalt Blue<br>Caramel                                                                                                                                                                | 64<br>65<br>66                                                                                                          | 651<br>661                                                               |
| CHSF (6' Chocolate Brown<br>WHSF (6' White)<br>CASF (6' Cardinal)                                                                                                                                                                                                                                                                                                                                                                                                                                                                                                                                                                                                                                                                                                                                                                                                                                                                                                                                                                                                                                                                                                                                                                                                                                                                                                                                                                                                                                                                                                                                                                                                                                                                                                                                                                                                                                                                                                                                                                                                                                                                                                        | LGSF (6' Lime Green)<br>KGSF (6' Kelly Green)<br>CBSF (6' Cobalt Blue)<br>SBSF (6' Sky Blue)                                                                                                                                                                                                                                                                                                                                                                                                                                                                                                                                                                                                                      |                                                | 200GLCL                                                                                                              | Up to 200w C<br>(Clear Glass)                                                                                                                                                                                                                                | h No Glass)<br>Options                                                                                                                                                                                                                                                                               |                | Lilac<br>Putty                                                                                                                                                                                                                                                    | 13                                                                                                                                                                                                                                                                                               | 13M                                                                                                                                                                                                                                               | Cobalt Blue                                                                                                                                                                           | 64<br>65                                                                                                                | 651                                                                      |
| CHSF (6' Chocolate Brown<br>WHSF (6' White)<br>CASF (6' Cardinal)<br>Patterned                                                                                                                                                                                                                                                                                                                                                                                                                                                                                                                                                                                                                                                                                                                                                                                                                                                                                                                                                                                                                                                                                                                                                                                                                                                                                                                                                                                                                                                                                                                                                                                                                                                                                                                                                                                                                                                                                                                                                                                                                                                                                           | LGSF (6' Lime Green)<br>KGSF (6' Kelly Green)<br>CBSF (6' Cobalt Blue)<br>SBSF (6' Sky Blue)<br>Fabric Colored Cords                                                                                                                                                                                                                                                                                                                                                                                                                                                                                                                                                                                              |                                                |                                                                                                                      | Up to 200w C                                                                                                                                                                                                                                                 | h No Glass)<br>Options                                                                                                                                                                                                                                                                               |                | Lilac<br>Putty<br>Raw Unfinished<br>Black                                                                                                                                                                                                                         | 13<br>40<br>41                                                                                                                                                                                                                                                                                   | 13M<br>NA<br>41M                                                                                                                                                                                                                                  | Cobalt Blue<br>Caramel<br>Butterscotch                                                                                                                                                | 64<br>65<br>66<br>67                                                                                                    | 651<br>661<br>671                                                        |
| CHSF (6' Chocolate Brown<br>WHSF (6' White)<br>CASF (6' Cardinal)<br>Patterned<br>BWHPF (6' Black/White<br>Houndstooth)                                                                                                                                                                                                                                                                                                                                                                                                                                                                                                                                                                                                                                                                                                                                                                                                                                                                                                                                                                                                                                                                                                                                                                                                                                                                                                                                                                                                                                                                                                                                                                                                                                                                                                                                                                                                                                                                                                                                                                                                                                                  | LGSF (6' Lime Green)<br>KGSF (6' Kelly Green)<br>CBSF (6' Cobalt Blue)<br>SBSF (6' Sky Blue)<br>Fabric Colored Cords<br>BIHPF (6' Brown/Ivory<br>Houndstooth)                                                                                                                                                                                                                                                                                                                                                                                                                                                                                                                                                     |                                                | 200GLCL                                                                                                              | Up to 200w C<br>(Clear Glass)                                                                                                                                                                                                                                | h No Glass)<br>Options                                                                                                                                                                                                                                                                               |                | Lilac<br>Putty<br>Raw Unfinished<br>Black<br>Forest Green<br>Bright Red<br>White                                                                                                                                                                                  | 13<br>40<br>41<br>42<br>43<br>44                                                                                                                                                                                                                                                                 | 13M<br>NA<br>41M<br>42M<br>43M<br>44M                                                                                                                                                                                                             | Cobalt Blue<br>Caramel<br>Butterscotch<br>Black Silver<br>Gunmetal Gray<br>Mayan Gold                                                                                                 | 64<br>65<br>66<br>67<br>68<br>69<br>79                                                                                  | 651<br>661<br>671<br>681<br>691<br>N/                                    |
| CHSF (6' Chocolate Brown<br>WHSF (6' White)<br>CASF (6' Cardinal)<br>Patterned<br>BWHPF (6' Black/White<br>Houndstooth)                                                                                                                                                                                                                                                                                                                                                                                                                                                                                                                                                                                                                                                                                                                                                                                                                                                                                                                                                                                                                                                                                                                                                                                                                                                                                                                                                                                                                                                                                                                                                                                                                                                                                                                                                                                                                                                                                                                                                                                                                                                  | LGSF (6' Lime Green)<br>KGSF (6' Kelly Green)<br>CBSF (6' Cobalt Blue)<br>SBSF (6' Sky Blue)<br>Fabric Colored Cords<br>BIHPF (6' Brown/Ivory                                                                                                                                                                                                                                                                                                                                                                                                                                                                                                                                                                     | ange                                           | 200GLCL<br>200GLFR<br>200GLPR                                                                                        | Up to 200w C<br>(Clear Glass)<br>(Frosted Glass)<br>(Prismatic Glass                                                                                                                                                                                         | h No Glass)<br>Options                                                                                                                                                                                                                                                                               |                | Lilac<br>Putty<br>Raw Unfinished<br>Black<br>Forest Green<br>Bright Red<br>White<br>Bright Blue                                                                                                                                                                   | 13<br>40<br>41<br>42<br>43                                                                                                                                                                                                                                                                       | 13M<br>NA<br>41M<br>42M<br>43M                                                                                                                                                                                                                    | Cobalt Blue<br>Caramel<br>Butterscotch<br>Black Silver<br>Gunmetal Gray                                                                                                               | 64<br>65<br>66<br>67<br>68<br>69                                                                                        | 651<br>661<br>671<br>681<br>691<br>N/<br>801                             |
| CHSF (6' Chocolate Brown<br>WHSF (6' White)<br>CASF (6' Cardinal)<br>Patterned<br>BWHPF (6' Black/White<br>Houndstooth)<br>GYCPF (6' Gray/Citrus<br>Yellow)<br>NMTPF (6' Navy Mini                                                                                                                                                                                                                                                                                                                                                                                                                                                                                                                                                                                                                                                                                                                                                                                                                                                                                                                                                                                                                                                                                                                                                                                                                                                                                                                                                                                                                                                                                                                                                                                                                                                                                                                                                                                                                                                                                                                                                                                       | LGSF (6' Lime Green)         KGSF (6' Kelly Green)         CBSF (6' Cobalt Blue)         SBSF (6' Sky Blue)         Fabric Colored Cords         BIHPF (6' Brown/Ivory Houndstooth)         MOSPF (6' Magenta/Ora                                                                                                                                                                                                                                                                                                                                                                                                                                                                                                 | ange                                           | 200GLCL<br>200GLFR<br>200GLPR<br>200GLCLGUP                                                                          | Up to 200w C<br>(Clear Glass)<br>(Frosted Glass)<br>(Prismatic Glass<br>(Clear Glass & L                                                                                                                                                                     | h No Glass)<br>Dptions<br>s)                                                                                                                                                                                                                                                                         |                | Lilac<br>Putty<br>Raw Unfinished<br>Black<br>Forest Green<br>Bright Red<br>White                                                                                                                                                                                  | 13<br>40<br>41<br>42<br>43<br>44<br>45                                                                                                                                                                                                                                                           | 13M<br>NA<br>41M<br>42M<br>43M<br>44M<br>45M                                                                                                                                                                                                      | Cobalt Blue<br>Caramel<br>Butterscotch<br>Black Silver<br>Gunmetal Gray<br>Mayan Gold<br>Textured Desert Stone                                                                        | 64<br>65<br>66<br>67<br>68<br>69<br>79<br>80                                                                            | 651<br>661<br>671<br>681<br>691<br>N/<br>801<br>811                      |
| CHSF (6' Chocolate Brown<br>WHSF (6' White)<br>CASF (6' Cardinal)<br>Patterned<br>BWHPF (6' Black/White<br>Houndstooth)<br>GYCPF (6' Gray/Citrus<br>Yellow)<br>NMTPF (6' Navy Mini<br>Tweed)                                                                                                                                                                                                                                                                                                                                                                                                                                                                                                                                                                                                                                                                                                                                                                                                                                                                                                                                                                                                                                                                                                                                                                                                                                                                                                                                                                                                                                                                                                                                                                                                                                                                                                                                                                                                                                                                                                                                                                             | LGSF (6' Lime Green)         KGSF (6' Kelly Green)         CBSF (6' Cobalt Blue)         SBSF (6' Sky Blue)         Fabric Colored Cords         BIHPF (6' Brown/Ivory Houndstooth)         MOSPF (6' Magenta/Ora                                                                                                                                                                                                                                                                                                                                                                                                                                                                                                 | ange                                           | 200GLCL<br>200GLFR<br>200GLPR<br>200GLCLGUP<br>200GLFRGUP                                                            | Up to 200w C<br>(Clear Glass)<br>(Frosted Glass)<br>(Prismatic Glass<br>(Clear Glass & L<br>(Frosted Glass 8                                                                                                                                                 | h No Glass)<br>Dptions<br>s)<br>.arge Wire Guard)                                                                                                                                                                                                                                                    | -d)            | Lilac<br>Putty<br>Raw Unfinished<br>Black<br>Forest Green<br>Bright Red<br>White<br>Bright Blue<br>Sunny Yellow<br>Aqua Green<br>Galvanized                                                                                                                       | 13           40           41           42           43           44           45           46           47           49                                                                                                                                                                          | 13M<br>NA<br>41M<br>42M<br>43M<br>44M<br>45M<br>46M<br>47M<br>NA                                                                                                                                                                                  | Cobalt Blue<br>Caramel<br>Butterscotch<br>Black Silver<br>Gunmetal Gray<br>Mayan Gold<br>Textured Desert Stone<br>Extreme Chrome<br>Graystone<br>Oil Rubbed Bronze                    | 64<br>65<br>66<br>67<br>68<br>69<br>79<br>80<br>81<br>82<br>83                                                          | 651<br>661<br>671<br>681<br>691<br>N/<br>801<br>811<br>811<br>821<br>831 |
| CHSF (6' Chocolate Brown<br>WHSF (6' White)<br>CASF (6' Cardinal)<br>Patterned<br>BWHPF (6' Black/White<br>Houndstooth)<br>GYCPF (6' Gray/Citrus<br>Yellow)<br>NMTPF (6' Navy Mini<br>Tweed)<br>Glossy Fi<br>GMGF (6' Gun Metal)                                                                                                                                                                                                                                                                                                                                                                                                                                                                                                                                                                                                                                                                                                                                                                                                                                                                                                                                                                                                                                                                                                                                                                                                                                                                                                                                                                                                                                                                                                                                                                                                                                                                                                                                                                                                                                                                                                                                         | <ul> <li>LGSF (6' Lime Green)</li> <li>KGSF (6' Kelly Green)</li> <li>CBSF (6' Cobalt Blue)</li> <li>SBSF (6' Sky Blue)</li> <li>Fabric Colored Cords</li> <li>BIHPF (6' Brown/Ivory<br/>Houndstooth)</li> <li>MOSPF (6' Magenta/Ora<br/>Stripe)</li> </ul>                                                                                                                                                                                                                                                                                                                                                                                                                                                       |                                                | 200GLCL<br>200GLFR<br>200GLPR<br>200GLCLGUP<br>200GLFRGUP<br>200GLPRGUP                                              | Up to 200w C<br>(Clear Glass)<br>(Frosted Glass)<br>(Prismatic Glass & L<br>(Frosted Glass &<br>(Prismatic Glass                                                                                                                                             | h No Glass)<br>Dptions<br>s)<br>.arge Wire Guard)<br>& Large Wire Guard)<br>s & Large Wire Guard                                                                                                                                                                                                     | ď)             | Lilac<br>Putty<br>Raw Unfinished<br>Black<br>Forest Green<br>Bright Red<br>White<br>Bright Blue<br>Sunny Yellow<br>Aqua Green                                                                                                                                     | 13           40           41           42           43           44           45           46           47                                                                                                                                                                                       | 13M<br>NA<br>41M<br>42M<br>43M<br>44M<br>45M<br>46M<br>47M                                                                                                                                                                                        | Cobalt Blue<br>Caramel<br>Butterscotch<br>Black Silver<br>Gunmetal Gray<br>Mayan Gold<br>Textured Desert Stone<br>Extreme Chrome<br>Graystone                                         | 64           65           66           67           68           69           79           80           81           82 | 651<br>661<br>671<br>681<br>691<br>N/<br>801<br>811<br>811<br>821<br>831 |
| CHSF (6' Chocolate Brown<br>WHSF (6' White)<br>CASF (6' Cardinal)<br>Patterned<br>BWHPF (6' Black/White<br>Houndstooth)<br>GYCPF (6' Gray/Citrus<br>Yellow)<br>NMTPF (6' Navy Mini<br>Tweed)<br>Glossy Fi<br>GMGF (6' Gun Metal)<br>CPGF (6' Copper Penny)                                                                                                                                                                                                                                                                                                                                                                                                                                                                                                                                                                                                                                                                                                                                                                                                                                                                                                                                                                                                                                                                                                                                                                                                                                                                                                                                                                                                                                                                                                                                                                                                                                                                                                                                                                                                                                                                                                               | <ul> <li>LGSF (6' Lime Green)</li> <li>KGSF (6' Kelly Green)</li> <li>CBSF (6' Cobalt Blue)</li> <li>SBSF (6' Sky Blue)</li> <li>Fabric Colored Cords</li> <li>BIHPF (6' Brown/Ivory<br/>Houndstooth)</li> <li>MOSPF (6' Magenta/Ora<br/>Stripe)</li> </ul>                                                                                                                                                                                                                                                                                                                                                                                                                                                       |                                                | 200GLCL<br>200GLFR<br>200GLPR<br>200GLCLGUP<br>200GLFRGUP<br>200GLPRGUP                                              | Up to 200w C<br>(Clear Glass)<br>(Frosted Glass)<br>(Prismatic Glass<br>(Clear Glass & L<br>(Frosted Glass &<br>(Prismatic Glass<br>(Clear Glass & L                                                                                                         | h No Glass)<br>Dptions<br>s)<br>.arge Wire Guard)<br>. Large Wire Guard)<br>s & Large Wire Guard)<br>s & Large Cast Guard)                                                                                                                                                                           |                | Lilac<br>Putty<br>Raw Unfinished<br>Black<br>Forest Green<br>Bright Red<br>White<br>Bright Blue<br>Sunny Yellow<br>Aqua Green<br>Galvanized<br>Navy                                                                                                               | 13           40           41           42           43           44           45           46           47           49           50                                                                                                                                                             | 13M<br>NA<br>41M<br>42M<br>43M<br>44M<br>45M<br>46M<br>47M<br>NA<br>50M                                                                                                                                                                           | Cobalt Blue<br>Caramel<br>Butterscotch<br>Black Silver<br>Gunmetal Gray<br>Mayan Gold<br>Textured Desert Stone<br>Extreme Chrome<br>Graystone<br>Oil Rubbed Bronze                    | 64<br>65<br>66<br>67<br>68<br>69<br>79<br>80<br>81<br>82<br>83                                                          | 651<br>661<br>671<br>681<br>691<br>N/<br>801<br>811<br>811<br>821<br>831 |
| CHSF (6' Chocolate Brown<br>WHSF (6' White)<br>CASF (6' Cardinal)<br>Patterned<br>BWHPF (6' Black/White<br>Houndstooth)<br>GYCPF (6' Gray/Citrus<br>Yellow)<br>NMTPF (6' Gray/Citrus<br>Glossy Fi<br>GMGF (6' Gun Metal)<br>CPGF (6' Copper Penny)<br>GOGF (6' Gold)                                                                                                                                                                                                                                                                                                                                                                                                                                                                                                                                                                                                                                                                                                                                                                                                                                                                                                                                                                                                                                                                                                                                                                                                                                                                                                                                                                                                                                                                                                                                                                                                                                                                                                                                                                                                                                                                                                     | <ul> <li>LGSF (6' Lime Green)</li> <li>KGSF (6' Kelly Green)</li> <li>CBSF (6' Cobalt Blue)</li> <li>SBSF (6' Cobalt Blue)</li> <li>Fabric Colored Cords</li> <li>BIHPF (6' Brown/Ivory<br/>Houndstooth)</li> <li>MOSPF (6' Magenta/Ora<br/>Stripe)</li> <li>abric Colored Cords</li> <li>SSGF (6' Sterling Silver<br/>BRGF (6' Bronze)</li> <li>able Mounts**</li> </ul>                                                                                                                                                                                                                                                                                                                                         |                                                | 200GLCL<br>200GLFR<br>200GLPR<br>200GLCLGUP<br>200GLFRGUP<br>200GLPRGUP                                              | Up to 200w C<br>(Clear Glass)<br>(Frosted Glass)<br>(Prismatic Glass<br>(Clear Glass & L<br>(Frosted Glass &<br>(Prismatic Glass<br>(Clear Glass & L                                                                                                         | h No Glass)<br>Dptions<br>s)<br>.arge Wire Guard)<br>& Large Wire Guard)<br>s & Large Wire Guard                                                                                                                                                                                                     |                | Lilac Lilac Lilac Lilac Lilac Raw Unfinished Black Forest Green Bright Red White Bright Blue Sunny Yellow Aqua Green Galvanized Navy Architectural Bronze Patina Verde Copper Clay                                                                                | 13           40           41           42           43           44           45           46           47           49           50           51           52           53                                                                                                                      | 13M<br>NA<br>41M<br>42M<br>43M<br>44M<br>45M<br>45M<br>46M<br>47M<br>NA<br>50M<br>51M<br>52M                                                                                                                                                      | Cobalt Blue<br>Caramel<br>Butterscotch<br>Black Silver<br>Gunmetal Gray<br>Mayan Gold<br>Textured Desert Stone<br>Extreme Chrome<br>Graystone<br>Oil Rubbed Bronze                    | 64<br>65<br>66<br>67<br>68<br>69<br>79<br>80<br>81<br>82<br>83                                                          | 651<br>661<br>671<br>681<br>691                                          |
| CHSF (6' Chocolate Brown<br>WHSF (6' White)<br>CASF (6' Cardinal)<br>Patterned<br>BWHPF (6' Black/White<br>Houndstooth)<br>GYCPF (6' Gray/Citrus<br>Yellow)<br>NMTPF (6' Navy Mini<br>Tweed)<br>Glossy F<br>GMGF (6' Gun Metal)<br>CPGF (6' Copper Penny)<br>GOGF (6' Gold)<br>Cardinal Cardinal Cardina Cardinal Cardinal Cardinal Cardinal Cardinal Cardinal Cardinal  | <ul> <li>LGSF (6' Lime Green)</li> <li>KGSF (6' Kelly Green)</li> <li>CBSF (6' Cobalt Blue)</li> <li>SBSF (6' Cobalt Blue)</li> <li>SBSF (6' Sky Blue)</li> <li>Fabric Colored Cords</li> <li>BIHPF (6' Brown/Ivory<br/>Houndstooth)</li> <li>MOSPF (6' Magenta/Ora<br/>Stripe)</li> <li>abric Colored Cords</li> <li>SSGF (6' Sterling Silver<br/>BRGF (6' Bronze)</li> <li>able Mounts**<br/>s 1" x 5 3/8" canopy)</li> </ul>                                                                                                                                                                                                                                                                                   | r)                                             | 200GLCL<br>200GLFR<br>200GLCLGUP<br>200GLFRGUP<br>200GLPRGUP<br>200GLCLGUPC<br>200GLFRGUPC                           | Up to 200w C<br>(Clear Glass)<br>(Frosted Glass)<br>(Prismatic Glass<br>(Clear Glass & L<br>(Frosted Glass &<br>Clear Glass & L<br>(Frosted Glass & L                                                                                                        | h No Glass)<br>Dptions<br>s)<br>.arge Wire Guard)<br>. Large Wire Guard)<br>s & Large Wire Guard)<br>s & Large Cast Guard)                                                                                                                                                                           | )              | Lilac<br>Putty<br>Raw Unfinished<br>Black<br>Forest Green<br>Bright Red<br>White<br>Bright Blue<br>Sunny Yellow<br>Aqua Green<br>Galvanized<br>Navy<br>Architectural Bronze<br>Patina Verde                                                                       | 13           40           41           42           43           44           45           46           47           49           50           51           52                                                                                                                                   | 13M<br>NA<br>41M<br>42M<br>43M<br>44M<br>45M<br>46M<br>47M<br>NA<br>50M<br>51M<br>52M                                                                                                                                                             | Cobalt Blue<br>Caramel<br>Butterscotch<br>Black Silver<br>Gunmetal Gray<br>Mayan Gold<br>Textured Desert Stone<br>Extreme Chrome<br>Graystone<br>Oil Rubbed Bronze                    | 64<br>65<br>66<br>67<br>68<br>69<br>79<br>80<br>81<br>82<br>83                                                          | 651<br>661<br>671<br>681<br>691<br>N/<br>801<br>811<br>811<br>821<br>831 |
| CHSF (6' Chocolate Brown<br>WHSF (6' White)<br>CASF (6' Cardinal)<br>Patterned<br>BWHPF (6' Black/White<br>Houndstooth)<br>GYCPF (6' Gray/Citrus<br>Yellow)<br>NMTPF (6' Navy Mini<br>Tweed)<br>Glossy Fi<br>GMGF (6' Gun Metal)<br>CPGF (6' Copper Penny)<br>GOGF (6' Gold)<br>Cardinal Cardinal Cardina | <ul> <li>LGSF (6' Lime Green)</li> <li>KGSF (6' Kelly Green)</li> <li>CBSF (6' Cobalt Blue)</li> <li>SBSF (6' Cobalt Blue)</li> <li>SBSF (6' Sky Blue)</li> <li>Fabric Colored Cords</li> <li>BIHPF (6' Brown/Ivory<br/>Houndstooth)</li> <li>MOSPF (6' Magenta/Ora<br/>Stripe)</li> <li>abric Colored Cords</li> <li>SSGF (6' Sterling Silver<br/>BRGF (6' Bronze)</li> <li>able Mounts**<br/>s 1" x 5 3/8" canopy)</li> <li>cable with 6' Black SJT Colored Cords</li> </ul>                                                                                                                                                                                                                                    | r)<br>ord)                                     | 200GLCL<br>200GLFR<br>200GLCLGUP<br>200GLFRGUP<br>200GLPRGUP<br>200GLCLGUPC<br>200GLFRGUPC                           | Up to 200w C<br>(Clear Glass)<br>(Frosted Glass)<br>(Prismatic Glass<br>(Clear Glass & L<br>(Frosted Glass &<br>(Prismatic Glass<br>(Clear Glass & I<br>C (Frosted Glass & I<br>C (Prismatic Glass                                                           | h No Glass)<br>Dptions<br>s)<br>arge Wire Guard)<br>& Large Wire Guard)<br>s & Large Wire Guard)<br>S & Large Cast Guard)<br>& Large Cast Guard                                                                                                                                                      | )              | Lilac Lilac Lilac Lilac Lilac Raw Unfinished Lilack Forest Green Bright Red White Bright Blue Sunny Yellow Aqua Green Galvanized Navy Architectural Bronze Patina Verde Copper Clay Silver                                                                        | 13           40           41           42           43           44           45           46           47           49           50           51           52           53           56                                                                                                         | 13M           NA           41M           42M           43M           44M           45M           46M           47M           50M           51M           52M           53M           56M                                                          | Cobalt Blue<br>Caramel<br>Butterscotch<br>Black Silver<br>Gunmetal Gray<br>Mayan Gold<br>Textured Desert Stone<br>Extreme Chrome<br>Graystone<br>Oil Rubbed Bronze                    | 64<br>65<br>66<br>67<br>68<br>69<br>79<br>80<br>81<br>82<br>83                                                          | 651<br>661<br>671<br>681<br>691<br>N/<br>801<br>811<br>811<br>821<br>831 |
| CHSF (6' Chocolate Brown<br>WHSF (6' White)<br>CASF (6' Cardinal)<br>Patterned<br>BWHPF (6' Black/White<br>Houndstooth)<br>GYCPF (6' Gray/Citrus<br>Yellow)<br>NMTPF (6' Navy Mini<br>Tweed)<br>GIOSSY Fi<br>GMGF (6' Gun Metal)<br>CPGF (6' Copper Penny)<br>GOGF (6' Gold)<br>CPGF (6' Gold)<br>Case<br>(Includee<br>SSC-BLC (Stainless steel<br>SSC-WHC (Stainless steel<br>SSC-XXXX (Stainless steel                                                                                                                                                                                                                                                                                                                                                                                                                                                                                                                                                                                                                                                                                                                                                                                                                                                                                                                                                                                                                                                                                                                                                                                                                                                                                                                                                                                                                                                                                                                                                                                                                                                                                                                                                                 | <ul> <li>LGSF (6' Lime Green)</li> <li>KGSF (6' Kelly Green)</li> <li>CBSF (6' Cobalt Blue)</li> <li>SBSF (6' Cobalt Blue)</li> <li>SBSF (6' Sty Blue)</li> <li>Fabric Colored Cords</li> <li>BIHPF (6' Brown/lvory<br/>Houndstooth)</li> <li>MOSPF (6' Magenta/Ord<br/>Stripe)</li> </ul> abric Colored Cords SSGF (6' Sterling Silver<br>BRGF (6' Bronze) able Mounts**<br>s 1" x 5 3/8" canopy) cable with 6' Black SJT Co<br>cable with 6' Black SJT Co<br>cable with 6' White SJT Co<br>cable with 6' Color cord.                                                                                                                                                                                            | r)<br>ord)<br>ord)                             | 200GLCL<br>200GLFR<br>200GLCLGUP<br>200GLCLGUP<br>200GLFRGUP<br>200GLCLGUPC<br>200GLFRGUPC                           | Up to 200w C<br>(Clear Glass)<br>(Frosted Glass)<br>(Prismatic Glass<br>(Clear Glass & L<br>(Frosted Glass &<br>(Prismatic Glass<br>Clear Glass & L<br>Clear Glass & L<br>(Frosted Glass & L<br>Clear Glass & L<br>(Frosted Glass & L                        | h No Glass)<br>Dptions<br>s)<br>.arge Wire Guard)<br>. Large Wire Guard)<br>s & Large Wire Guard)<br>& Large Cast Guard)<br>& Large Cast Guard<br>s & Large Cast Guard                                                                                                                               | )              | Lilac Lilac Lilac Lilac Lilac Vutty Raw Unfinished Black Forest Green Bright Red White Bright Blue Sunny Yellow Aqua Green Galvanized Navy Architectural Bronze Patina Verde Copper Clay Silver Black Verde Painted Chrome Painted Copper                         | 13           40           41           42           43           44           45           46           47           49           50           51           52           53           56           61           70           71                                                                  | 13M           NA           41M           42M           43M           44M           45M           46M           47M           50M           51M           52M           56M           61M           70M           71M                              | Cobalt Blue<br>Caramel<br>Butterscotch<br>Black Silver<br>Gunmetal Gray<br>Mayan Gold<br>Textured Desert Stone<br>Extreme Chrome<br>Graystone<br>Oil Rubbed Bronze                    | 64<br>65<br>66<br>67<br>68<br>69<br>79<br>80<br>81<br>82<br>83                                                          | 651<br>661<br>671<br>681<br>691<br>N/<br>801<br>811<br>811<br>821<br>831 |
| CHSF (6' Chocolate Brown<br>WHSF (6' White)<br>CASF (6' Cardinal)<br>Patterned<br>BWHPF (6' Black/White<br>Houndstooth)<br>GYCPF (6' Gray/Citrus<br>Yellow)<br>NMTPF (6' Gay/Citrus<br>Yellow)<br>NMTPF (6' Navy Mini<br>Tweed)<br>Glossy Fi<br>GMGF (6' Gun Metal)<br>CPGF (6' Copper Penny)<br>GOGF (6' Gold)<br>CASC-BLC (Stainless steel<br>SSC-WHC (Stainless steel<br>SSC-XXXX (Stainless steel<br>Replace XXXX)                                                                                                                                                                                                                                                                                                                                                                                                                                                                                                                                                                                                                                                                                                                                                                                                                                                                                                                                                                                                                                                                                                                                                                                                                                                                                                                                                                                                                                                                                                                                                                                                                                                                                                                                                   | <ul> <li>LGSF (6' Lime Green)</li> <li>KGSF (6' Kelly Green)</li> <li>CBSF (6' Cobalt Blue)</li> <li>SBSF (6' Cobalt Blue)</li> <li>SBSF (6' Stay Blue)</li> <li>Fabric Colored Cords</li> <li>BIHPF (6' Brown/lvory<br/>Houndstooth)</li> <li>MOSPF (6' Magenta/Ora<br/>Stripe)</li> </ul> abric Colored Cords SSGF (6' Sterling Silver<br>BRGF (6' Bronze) able Mounts**<br>s 1" x 5 3/8" canopy) cable with 6' Black SJT Co<br>cable with 6' White SJT Co<br>cable with 6' Color cord. with color cord designation                                                                                                                                                                                             | r)<br>ord)<br>ord)<br>n above)                 | 200GLCL<br>200GLFR<br>200GLCLGUP<br>200GLFRGUP<br>200GLFRGUP<br>200GLCLGUP<br>200GLFRGUP<br>200GLFRGUP<br>200GLFRGUP | Up to 200w C<br>(Clear Glass)<br>(Frosted Glass)<br>(Prismatic Glass<br>(Clear Glass & L<br>(Frosted Glass &<br>(Prismatic Glass<br>Clear Glass & L<br>Clear Glass & L<br>(Frosted Glass & L<br>Clear Glass & L<br>(Frosted Glass & L                        | h No Glass)<br>Dptions<br>s)<br>arge Wire Guard)<br>& Large Wire Guard)<br>& Large Wire Guard)<br>& Large Cast Guard<br>& Large Cast Guard<br>s & Large Cast Guard<br>ard with No Glass)                                                                                                             | )              | Lilac Lilac Lilac Lilac Lilac Vutty Raw Unfinished Black Forest Green Bright Red White Bright Blue Sunny Yellow Aqua Green Galvanized Navy Architectural Bronze Patina Verde Copper Clay Silver Black Verde Painted Chrome Painted Copper Textured Black          | 13           40           41           42           43           44           45           46           47           49           50           51           52           53           56           61           70           71           72                                                     | 13M<br>NA<br>41M<br>42M<br>43M<br>44M<br>45M<br>44M<br>45M<br>45M<br>55M<br>55M<br>55M<br>61M<br>70M<br>71M<br>72M                                                                                                                                | Cobalt Blue<br>Caramel<br>Butterscotch<br>Black Silver<br>Gunmetal Gray<br>Mayan Gold<br>Textured Desert Stone<br>Extreme Chrome<br>Graystone<br>Oil Rubbed Bronze                    | 64<br>65<br>66<br>67<br>68<br>69<br>79<br>80<br>81<br>82<br>83                                                          | 651<br>661<br>671<br>681<br>691<br>N/<br>801<br>811<br>811<br>821<br>831 |
| CHSF (6' Chocolate Brown<br>WHSF (6' White)<br>CASF (6' Cardinal)<br>Patterned<br>BWHPF (6' Black/White<br>Houndstooth)<br>GYCPF (6' Gray/Citrus<br>Yellow)<br>NMTPF (6' Navy Mini<br>Tweed)<br>GOSS (6' Gray/Citrus<br>GOGF (6' Gond)<br>CPGF (6' Copper Penny)<br>GOGF (6' Gold)<br>Cardinal<br>SSC-BLC (Stainless steel<br>SSC-WHC (Stainless steel<br>SSC-WHC (Stainless steel<br>Replace XXXX<br>**Cord/Cable Canopy finis                                                                                                                                                                                                                                                                                                                                                                                                                                                                                                                                                                                                                                                                                                                                                                                                                                                                                                                                                                                                                                                                                                                                                                                                                                                                                                                                                                                                                                                                                                                                                                                                                                                                                                                                          | LGSF (6' Lime Green)         KGSF (6' Kelly Green)         CBSF (6' Cobalt Blue)         SBSF (6' Sky Blue)         Fabric Colored Cords         BIHPF (6' Brown/Ivory<br>Houndstooth)         MOSPF (6' Magenta/Ora<br>Stripe)         abric Colored Cords         SSGF (6' Sterling Silver<br>BRGF (6' Bronze)         able Mounts**<br>s 1" x 5 3/8" canopy)         cable with 6' Black SJT Cc         cable with 6' White SJT Cc         cable with 6' Color cord.         with color cord designation         with color cord designation         sh will match fixture finish         Stem Mounts                                                                                                          | r)<br>ord)<br>ord)<br>n above)                 | 200GLCL<br>200GLFR<br>200GLCLGUP<br>200GLFRGUP<br>200GLFRGUP<br>200GLCLGUP<br>200GLFRGUP<br>200GLFRGUP<br>200GLFRGUP | Up to 200w C<br>(Clear Glass)<br>(Frosted Glass)<br>(Prismatic Glass<br>(Clear Glass & L<br>(Frosted Glass &<br>(Prismatic Glass<br>Clear Glass & L<br>Clear Glass & L<br>(Frosted Glass & L<br>Clear Glass & L<br>(Frosted Glass & L                        | h No Glass)<br>Dptions<br>s)<br>arge Wire Guard)<br>& Large Wire Guard)<br>& Large Wire Guard)<br>& Large Cast Guard<br>& Large Cast Guard<br>s & Large Cast Guard<br>ard with No Glass)                                                                                                             | )              | Lilac Lilac Lilac Lilac Lilac Vutty Raw Unfinished Black Forest Green Bright Red White Bright Blue Sunny Yellow Aqua Green Galvanized Navy Architectural Bronze Patina Verde Copper Clay Silver Black Verde Painted Chrome Painted Copper                         | 13           40           41           42           43           44           45           46           47           49           50           51           52           53           56           61           70           71                                                                  | 13M           NA           41M           42M           43M           44M           45M           46M           47M           50M           51M           52M           56M           61M           70M           71M                              | Cobalt Blue<br>Caramel<br>Butterscotch<br>Black Silver<br>Gunmetal Gray<br>Mayan Gold<br>Textured Desert Stone<br>Extreme Chrome<br>Graystone<br>Oil Rubbed Bronze                    | 64<br>65<br>66<br>67<br>68<br>69<br>79<br>80<br>81<br>82<br>83                                                          | 651<br>661<br>671<br>681<br>691<br>N/<br>801<br>811<br>811<br>821<br>831 |
| CHSF (6' Chocolate Brown<br>WHSF (6' White)<br>CASF (6' Cardinal)<br>Patterned<br>BWHPF (6' Black/White<br>Houndstooth)<br>GYCPF (6' Gray/Citrus<br>Yellow)<br>NMTPF (6' Navy Mini<br>Tweed)<br>GGSF (6' Gay Metal)<br>CPGF (6' Copper Penny)<br>GOGF (6' Gold)<br>C2<br>(Includes<br>SSC-BLC (Stainless steel<br>SSC-WHC (Stainless steel<br>SSC-WHC (Stainless steel<br>Replace XXXX<br>**Cord/Cable Canopy finis                                                                                                                                                                                                                                                                                                                                                                                                                                                                                                                                                                                                                                                                                                                                                                                                                                                                                                                                                                                                                                                                                                                                                                                                                                                                                                                                                                                                                                                                                                                                                                                                                                                                                                                                                      | <ul> <li>LGSF (6' Lime Green)</li> <li>KGSF (6' Kelly Green)</li> <li>CBSF (6' Cobalt Blue)</li> <li>SBSF (6' Cobalt Blue)</li> <li>SBSF (6' Sky Blue)</li> <li>Fabric Colored Cords</li> <li>BIHPF (6' Brown/Ivory<br/>Houndstooth)</li> <li>MOSPF (6' Magenta/Ora<br/>Stripe)</li> <li>abric Colored Cords</li> <li>SSGF (6' Sterling Silver<br/>BRGF (6' Bronze)</li> <li>able Mounts**<br/>s 1" x 5 3/8" canopy)</li> <li>cable with 6' Black SJT Co<br/>cable with 6' Black SJT Co<br/>cable with 6' White SJT Co<br/>cable with 6' White SJT Co<br/>cable with 6' Color cord.</li> <li>with color cord designation<br/>sh will match fixture finish<br/>Stern Mounts</li> <li>s STC Flat Canopy)</li> </ul> | r)<br>ord)<br>ord)<br>in above)<br>h.          | 200GLCL<br>200GLFR<br>200GLCLGUP<br>200GLFRGUP<br>200GLFRGUP<br>200GLCLGUP<br>200GLFRGUP<br>200GLFRGUP<br>200GLFRGUP | Up to 200w C<br>(Clear Glass)<br>(Frosted Glass)<br>(Prismatic Glass<br>(Clear Glass & L<br>(Frosted Glass &<br>(Prismatic Glass<br>Clear Glass & L<br>Clear Glass & L<br>(Frosted Glass & L<br>Clear Glass & L<br>(Frosted Glass & L                        | h No Glass)<br>Dptions<br>s)<br>arge Wire Guard)<br>& Large Wire Guard)<br>& Large Wire Guard)<br>& Large Cast Guard<br>& Large Cast Guard<br>s & Large Cast Guard<br>ard with No Glass)                                                                                                             | )              | Lilac Lilac Lilac Lilac Lilac Vutty Raw Unfinished Black Forest Green Bright Red White Bright Blue Sunny Yellow Aqua Green Galvanized Navy Architectural Bronze Patina Verde Copper Clay Silver Black Verde Painted Copper Textured Black Matte Black Matte Black | 13           40           41           42           43           44           45           46           47           49           50           51           52           53           56           61           70           71           72           73                                        | 13M<br>NA<br>41M<br>42M<br>43M<br>44M<br>45M<br>44M<br>45M<br>55M<br>55M<br>55M<br>55M<br>61M<br>71M<br>71M<br>72M                                                                                                                                | Cobalt Blue<br>Caramel<br>Butterscotch<br>Black Silver<br>Gunmetal Gray<br>Mayan Gold<br>Textured Desert Stone<br>Extreme Chrome<br>Graystone<br>Oil Rubbed Bronze                    | 64<br>65<br>66<br>67<br>68<br>69<br>79<br>80<br>81<br>82<br>83                                                          | 651<br>661<br>671<br>681<br>691<br>N/<br>801<br>811<br>811<br>821<br>831 |
| CHSF (6' Chocolate Brown<br>WHSF (6' White)<br>CASF (6' Cardinal)<br>Patterned<br>BWHPF (6' Black/White<br>Houndstooth)<br>GYCPF (6' Gray/Citrus<br>Yellow)<br>NMTPF (6' Navy Mini<br>Tweed)<br>GGSF (6' Gay Metal)<br>CPGF (6' Copper Penny)<br>GOGF (6' Gold)<br>CC<br>(Includes<br>SSC-BLC (Stainless steel<br>SSC-WHC (Stainless steel<br>SSC-WHC (Stainless steel<br>SSC-WHC (Stainless steel<br>Replace XXXX<br>**Cord/Cable Canopy finis<br>(Include<br>1/2" (13/16" OD) Rigid                                                                                                                                                                                                                                                                                                                                                                                                                                                                                                                                                                                                                                                                                                                                                                                                                                                                                                                                                                                                                                                                                                                                                                                                                                                                                                                                                                                                                                                                                                                                                                                                                                                                                    | LGSF (6' Lime Green)         KGSF (6' Kelly Green)         CBSF (6' Cobalt Blue)         SBSF (6' Sky Blue)         Fabric Colored Cords         BIHPF (6' Brown/Ivory<br>Houndstooth)         MOSPF (6' Magenta/Ora<br>Stripe)         abric Colored Cords         SSGF (6' Sterling Silver<br>BRGF (6' Bronze)         able Mounts**<br>s 1" x 5 3/8" canopy)         cable with 6' Black SJT Co<br>cable with 6' White SJT Co<br>cable with 6' White SJT Co<br>show the 6' Mounts stripe bit with color cord designation<br>with color cord designation<br>bit will match fixture finish<br>Stern Mounts<br>s STC Flat Canopy)         3/4" (1" OD) Rigid                                                      | r)<br>ord)<br>ord)<br>in above)<br>h.<br>Stems | 200GLCL<br>200GLFR<br>200GLCLGUP<br>200GLFRGUP<br>200GLFRGUP<br>200GLCLGUP<br>200GLFRGUP<br>200GLFRGUP<br>200GLFRGUP | Up to 200w C<br>(Clear Glass)<br>(Frosted Glass)<br>(Prismatic Glass<br>(Clear Glass & L<br>(Frosted Glass &<br>(Prismatic Glass<br>Clear Glass & L<br>Clear Glass & L<br>(Frosted Glass & L<br>Clear Glass & L<br>(Frosted Glass & L                        | h No Glass)<br>Dptions<br>s)<br>arge Wire Guard)<br>& Large Wire Guard)<br>& Large Wire Guard)<br>& Large Cast Guard<br>& Large Cast Guard<br>s & Large Cast Guard<br>ard with No Glass)                                                                                                             | )              | Lilac Lilac Lilac Lilac Lilac Lilac Lilac Law                                                                                                                                                                                 | 13           40           41           42           43           44           45           46           47           49           50           51           52           53           56           61           70           71           72           73           76           77           78 | 13M           1AM           41M           42M           43M           44M           45M           45M           50M           51M           53M           61M           70M           71M           73M           76M           77M           78M | Cobalt Blue<br>Caramel<br>Butterscotch<br>Black Silver<br>Gunmetal Gray<br>Mayan Gold<br>Textured Desert Stone<br>Extreme Chrome<br>Graystone<br>Oil Rubbed Bronze<br>Carbon Graphite | 64<br>65<br>66<br>69<br>79<br>80<br>81<br>82<br>83<br>96<br>96                                                          | 651<br>661<br>671<br>681<br>691<br>N/<br>801<br>811<br>811<br>821<br>831 |
| CHSF (6' Chocolate Brown<br>WHSF (6' White)<br>CASF (6' Cardinal)<br>Patterned<br>BWHPF (6' Black/White<br>Houndstooth)<br>GYCPF (6' Gray/Citrus<br>Yellow)<br>NMTPF (6' Navy Mini<br>Tweed)<br>GGSF (6' Gray/Citrus<br>GGGF (6' Gold)<br>CPGF (6' Copper Penny)<br>GOGF (6' Gold)<br>C22<br>(Includes<br>SSC-BLC (Stainless steel<br>SSC-WHC (Stainless steel<br>SSC-WHC (Stainless steel<br>Replace XXXX<br>**Cord/Cable Canopy finis                                                                                                                                                                                                                                                                                                                                                                                                                                                                                                                                                                                                                                                                                                                                                                                                                                                                                                                                                                                                                                                                                                                                                                                                                                                                                                                                                                                                                                                                                                                                                                                                                                                                                                                                  | <ul> <li>LGSF (6' Lime Green)</li> <li>KGSF (6' Kelly Green)</li> <li>CBSF (6' Cobalt Blue)</li> <li>SBSF (6' Cobalt Blue)</li> <li>SBSF (6' Sky Blue)</li> <li>Fabric Colored Cords</li> <li>BIHPF (6' Brown/Ivory<br/>Houndstooth)</li> <li>MOSPF (6' Magenta/Ora<br/>Stripe)</li> <li>abric Colored Cords</li> <li>SSGF (6' Sterling Silver<br/>BRGF (6' Bronze)</li> <li>able Mounts**<br/>s 1" x 5 3/8" canopy)</li> <li>cable with 6' Black SJT Co<br/>cable with 6' Black SJT Co<br/>cable with 6' White SJT Co<br/>cable with 6' White SJT Co<br/>cable with 6' Color cord.</li> <li>with color cord designation<br/>sh will match fixture finish<br/>Stern Mounts</li> <li>s STC Flat Canopy)</li> </ul> | r)<br>ord)<br>ord)<br>in above)<br>h.<br>Stems | 200GLCL<br>200GLFR<br>200GLCLGUP<br>200GLFRGUP<br>200GLFRGUP<br>200GLCLGUP<br>200GLFRGUP<br>200GLFRGUP<br>200GLFRGUP | Up to 200w C<br>(Clear Glass)<br>(Frosted Glass)<br>(Prismatic Glass<br>(Clear Glass & L<br>(Frosted Glass &<br>(Prismatic Glass<br>C (Clear Glass & L<br>C (Frosted Glass &<br>(Clear Glass & L<br>C (Prismatic Glass<br>(Large Wire Gua<br>(Large Cast Gua | h No Glass)<br>Dptions<br>s)<br>arge Wire Guard)<br>& Large Wire Guard)<br>& Large Wire Guard)<br>& Large Cast Guard<br>& Large Cast Guard<br>s & Large Cast Guard<br>ard with No Glass)                                                                                                             | )              | Lilac Lilac Lilac Lilac Lilac Lilac Lilac Law                                                                                                                                                                                 | 13           40           41           42           43           44           45           46           47           49           50           51           52           53           56           61           70           71           72           73           76           77           78 | 13M           1AM           41M           42M           43M           44M           45M           45M           50M           51M           53M           61M           70M           71M           73M           76M           77M           78M | Cobalt Blue<br>Caramel<br>Butterscotch<br>Black Silver<br>Gunmetal Gray<br>Mayan Gold<br>Textured Desert Stone<br>Extreme Chrome<br>Graystone<br>Oil Rubbed Bronze                    | 64<br>65<br>66<br>69<br>79<br>80<br>81<br>82<br>83<br>96<br>96                                                          | 651<br>661<br>671<br>681<br>691<br>N/<br>801<br>811<br>811<br>821<br>831 |