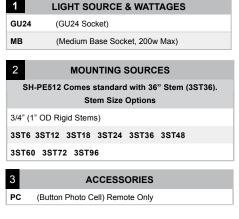

200w Max **Medium Base** 

Project: \_\_\_ Fixture Type: \_\_\_ Quantity: Customer: \_

# **Specifications**

Canopy and glass fitter are constructed of heavy duty spun aluminum. All fasteners are stainless steel. Screw hardware may not match paint.

White opal glass.

Electrical: Medium Base Socket, 200w Maximum or GU24 Socket.