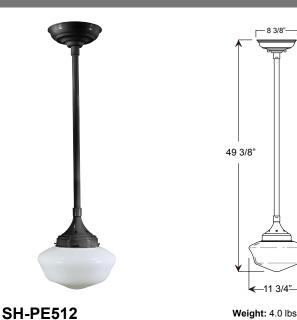

200w Max **Medium Base** 

Project: \_\_\_ Fixture Type: \_\_\_ Quantity: Customer: \_

# **Specifications**

Canopy and glass fitter are constructed of heavy duty spun aluminum. All fasteners are stainless steel. Screw hardware may not match paint.

White opal glass.

Electrical: Medium Base Socket, 200w Maximum or GU24 Socket.

Approximately 12" of pull wire extends from fixure. Additional pull wire provided for post mount arms and wall mounts.