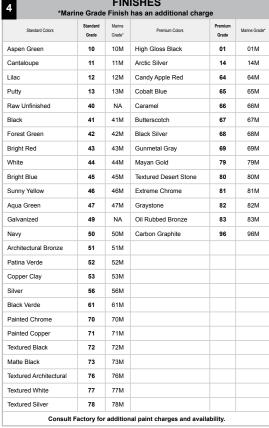

Marine grade finish provides superior salt, humidity and UV protection. This coating withstands up to 3000 hours of continuous salt spray, comes with a 5-year warranty and is available in either a textured or gloss

## Modifications:

Consult factory for custom or modified designs.

**FINISHES** 

| WARRANTY                                              |
|-------------------------------------------------------|
| See www.ANPlighting.com for complete fixture warranty |