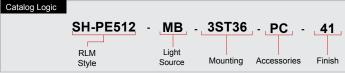

200w Max **Medium Base** 

Project: \_\_\_ Fixture Type: \_\_\_ Quantity: Customer: \_

# **Specifications**

Canopy and glass fitter are constructed of heavy duty spun aluminum. All fasteners are stainless steel. Screw hardware may not match paint.

White opal glass.

Electrical: Medium Base Socket, 200w Maximum or GU24 Socket.