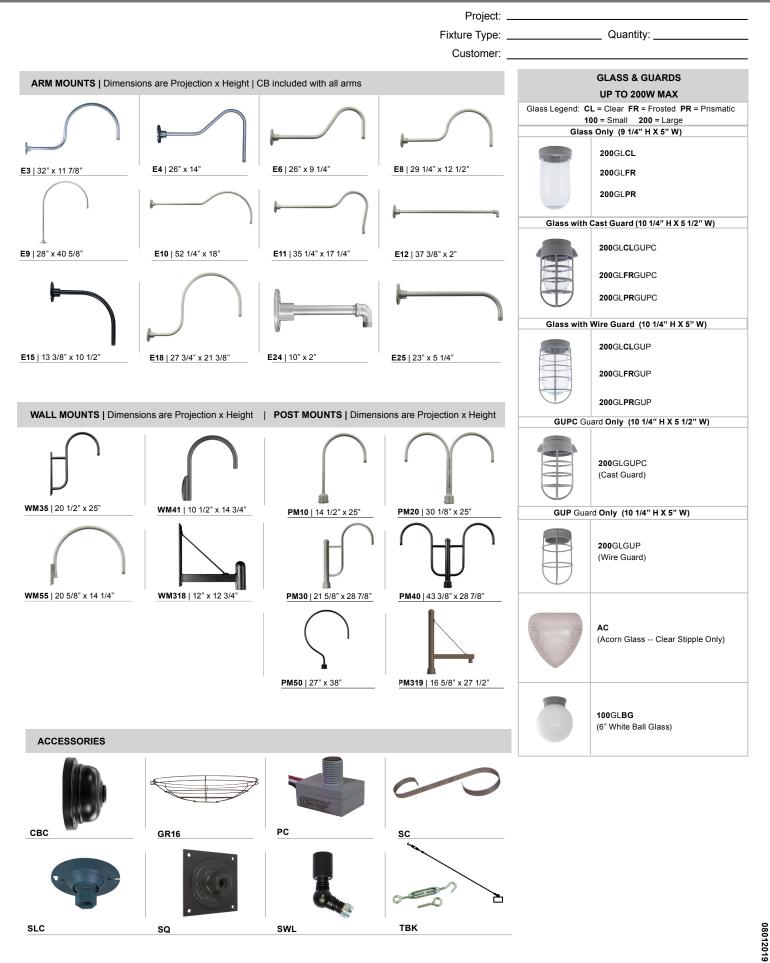

## Specifications VW516

|                                                                                                               |                                                               |                                                                                                                                                                               |                                                                                                                                                                                                                                                                                      | Proiect                                                                                                                                                                          | :                                                                                   |                                                                                                                                                                                                                                                                                                                        |                                            |                                   |          |            |  |
|---------------------------------------------------------------------------------------------------------------|---------------------------------------------------------------|-------------------------------------------------------------------------------------------------------------------------------------------------------------------------------|--------------------------------------------------------------------------------------------------------------------------------------------------------------------------------------------------------------------------------------------------------------------------------------|----------------------------------------------------------------------------------------------------------------------------------------------------------------------------------|-------------------------------------------------------------------------------------|------------------------------------------------------------------------------------------------------------------------------------------------------------------------------------------------------------------------------------------------------------------------------------------------------------------------|--------------------------------------------|-----------------------------------|----------|------------|--|
|                                                                                                               |                                                               |                                                                                                                                                                               |                                                                                                                                                                                                                                                                                      |                                                                                                                                                                                  | Quantity:                                                                           |                                                                                                                                                                                                                                                                                                                        |                                            |                                   |          |            |  |
| 0                                                                                                             | • •                                                           |                                                                                                                                                                               |                                                                                                                                                                                                                                                                                      |                                                                                                                                                                                  | :                                                                                   |                                                                                                                                                                                                                                                                                                                        |                                            |                                   |          |            |  |
|                                                                                                               | Specifications                                                |                                                                                                                                                                               |                                                                                                                                                                                                                                                                                      |                                                                                                                                                                                  | Kate in UEA 🕖 🕅 Illuminating                                                        |                                                                                                                                                                                                                                                                                                                        |                                            |                                   |          |            |  |
| spun aluminum. V<br>housing are cast a<br>stainless steel. In:<br>white finish for all<br>paint finish. Scree |                                                               |                                                                                                                                                                               |                                                                                                                                                                                                                                                                                      | RLM shades are construct<br>spun aluminum. Wall back<br>housing are cast aluminur<br>stainless steel. Inside of s<br>white finish for all colors e<br>paint finish. Screw hardwa | plate and ballast<br>n. All fasteners are<br>nade is reflective<br>scept galvanized | Finish:<br>A polyester powder coat high quality finish is<br>electro-statically applied and baked at 430°<br>for exceptional durability and color retention.<br>Products undergo an intensive five-step<br>cleansing and pretreatment process for<br>maximum paint adhesion.                                           |                                            |                                   |          |            |  |
|                                                                                                               |                                                               |                                                                                                                                                                               | paint.<br><b>Glass:</b><br>Choice of clear, frosted or prismatic glass.<br><b>Electrical:</b><br>Medium Base Socket, 200w Maximum or<br>GU24 Socket.<br>Approximately 12° of pull wire extends from<br>fixure. Additional pull wire provided for post<br>mount arms and wall mounts. |                                                                                                                                                                                  |                                                                                     | Marine grade finish provides superior salt,<br>humidity and UV protection. This coating<br>withstands up to 3000 hours of continuous<br>salt spray, comes with a 5-year warranty<br>and is available in either a textured or gloss<br>surface.<br>Modifications:<br>Consult factory for custom or modified<br>designs. |                                            |                                   |          |            |  |
|                                                                                                               |                                                               |                                                                                                                                                                               |                                                                                                                                                                                                                                                                                      | Certifications:<br>UL Listed for dry locatio                                                                                                                                     | <u>n</u> .                                                                          |                                                                                                                                                                                                                                                                                                                        |                                            |                                   |          |            |  |
| VW516                                                                                                         | Weight: 1.5                                                   | lbs                                                                                                                                                                           |                                                                                                                                                                                                                                                                                      | Catalog Logic                                                                                                                                                                    | 16 MB E6                                                                            | 5 1                                                                                                                                                                                                                                                                                                                    | 100G                                       |                                   | 7        | 2          |  |
| 200w Max                                                                                                      |                                                               |                                                                                                                                                                               |                                                                                                                                                                                                                                                                                      | RLM                                                                                                                                                                              | Light Mour                                                                          |                                                                                                                                                                                                                                                                                                                        | Glass                                      |                                   |          |            |  |
| Medium Base                                                                                                   |                                                               |                                                                                                                                                                               |                                                                                                                                                                                                                                                                                      | Style                                                                                                                                                                            | Source Sou                                                                          | 0                                                                                                                                                                                                                                                                                                                      | Guar                                       |                                   | ies Fin  | ish        |  |
| Catalog Number                                                                                                | VW516 -                                                       | 1 _                                                                                                                                                                           | 2                                                                                                                                                                                                                                                                                    | - 3                                                                                                                                                                              | _                                                                                   | 4                                                                                                                                                                                                                                                                                                                      | _                                          | -                                 |          |            |  |
| 1 LIGHT SOU                                                                                                   | RCE & WATTAGES                                                | 3                                                                                                                                                                             | GLASS & (                                                                                                                                                                                                                                                                            | GUARD*                                                                                                                                                                           | 4                                                                                   | AC                                                                                                                                                                                                                                                                                                                     | CES                                        | SORIES*                           |          |            |  |
| GU24 (GU24 Socket)                                                                                            |                                                               | Up to 100w Options                                                                                                                                                            |                                                                                                                                                                                                                                                                                      |                                                                                                                                                                                  | CBC (Cast back plate Spun Alum Cover)*                                              |                                                                                                                                                                                                                                                                                                                        |                                            |                                   |          |            |  |
| MB (Medium Base Socket, 200w Max)                                                                             |                                                               | 100GLCL                                                                                                                                                                       | 100GLCL (Clear Glass)                                                                                                                                                                                                                                                                |                                                                                                                                                                                  |                                                                                     | <b>GR16</b> (16" Wire Grill)*                                                                                                                                                                                                                                                                                          |                                            |                                   |          |            |  |
| 2 MOUNTING SOURCES*                                                                                           |                                                               | 100GLFR                                                                                                                                                                       | 100GLFR (Frosted Glass)                                                                                                                                                                                                                                                              |                                                                                                                                                                                  |                                                                                     | PC (Button Photo Cell) Remote Only                                                                                                                                                                                                                                                                                     |                                            |                                   |          |            |  |
| Arm Mounts (Cast back plate included)                                                                         |                                                               | 100GLPR                                                                                                                                                                       | 100GLPR (Prismatic Glass)                                                                                                                                                                                                                                                            |                                                                                                                                                                                  |                                                                                     |                                                                                                                                                                                                                                                                                                                        | SC (Scroll for Arms)*                      |                                   |          |            |  |
| E3 E4 E6 E8 E9 E10 E11 E12 E15 E18 E24 E25                                                                    |                                                               | SLC         (Sloped Ceiling Mount Canopy, 20° Max)*           100GLCLGUP         (Clear Glass & Small Wire Guard)         SLC         (Sloped Ceiling Mount Canopy, 20° Max)* |                                                                                                                                                                                                                                                                                      |                                                                                                                                                                                  |                                                                                     |                                                                                                                                                                                                                                                                                                                        |                                            |                                   |          |            |  |
| Wall Mounts WM35 WM41 WM55 WM318                                                                              |                                                               | SQ         (Square Back Plate)*           100GLFRGUP         (Frosted Glass & Small Wire Guard)         SWL         (Adjustable Locking Swivel)*                              |                                                                                                                                                                                                                                                                                      |                                                                                                                                                                                  |                                                                                     |                                                                                                                                                                                                                                                                                                                        |                                            |                                   |          |            |  |
| Post Mounts                                                                                                   |                                                               | 100GLPRGUP (Prismatic Glass & Small Wire Guard)     TBK (Turn Buckle Kit)*                                                                                                    |                                                                                                                                                                                                                                                                                      |                                                                                                                                                                                  |                                                                                     |                                                                                                                                                                                                                                                                                                                        |                                            |                                   |          |            |  |
| PM10 PM20 PM30 PM40 PM50 PM319                                                                                |                                                               | 100GLCLGUPC (Clear Glass & Cast Guard)         *Accessory finish will match fixture finish.                                                                                   |                                                                                                                                                                                                                                                                                      |                                                                                                                                                                                  |                                                                                     |                                                                                                                                                                                                                                                                                                                        |                                            |                                   |          |            |  |
| Co<br>(Includes)                                                                                              | rd Mounts**<br>1" x 5 3/8" canopy)<br>3 for color cord style) |                                                                                                                                                                               | •                                                                                                                                                                                                                                                                                    | ,                                                                                                                                                                                |                                                                                     |                                                                                                                                                                                                                                                                                                                        |                                            |                                   |          |            |  |
| SJT Cord                                                                                                      |                                                               |                                                                                                                                                                               | 100GLFRGUPC (Frosted Glass & Cast Guard)                                                                                                                                                                                                                                             |                                                                                                                                                                                  |                                                                                     | 5 FINISHES                                                                                                                                                                                                                                                                                                             |                                            |                                   |          |            |  |
| BLC (6' Black SJT Cord) WHC (6' White SJT Cord)<br>Solid Fabric Colored Cords                                 |                                                               |                                                                                                                                                                               | 100GLPRGUPC (Prismatic Glass & Cast Guard)                                                                                                                                                                                                                                           |                                                                                                                                                                                  | iv iv                                                                               |                                                                                                                                                                                                                                                                                                                        | rine Grade Finish has an additional charge |                                   |          |            |  |
| BLSF (6' Black)                                                                                               | ORSF (6' Orange)                                              | 100GLGUP                                                                                                                                                                      | (Small Wire Gu                                                                                                                                                                                                                                                                       | ard with No Glass)                                                                                                                                                               | Standard Colors                                                                     | Grade                                                                                                                                                                                                                                                                                                                  | Marine                                     | Premium Colors                    | Grade    | Grade*     |  |
| GYSF (6' Gray)                                                                                                | LGSF (6' Lime Green)                                          | 100GLGUPC                                                                                                                                                                     | (Cast Guard wit                                                                                                                                                                                                                                                                      | h No Glass)                                                                                                                                                                      | Aspen Green<br>Cantaloupe                                                           | 10<br>11                                                                                                                                                                                                                                                                                                               | 10M                                        | High Gloss Black<br>Arctic Silver | 01<br>14 | 01M<br>14M |  |
| CHSF (6' Chocolate Brown)                                                                                     | · · ·                                                         | AC                                                                                                                                                                            | (Stipple Glass A                                                                                                                                                                                                                                                                     | Acorn)                                                                                                                                                                           | Lilac                                                                               | 12                                                                                                                                                                                                                                                                                                                     | 12M                                        | Candy Apple Red                   | 64       | 64M        |  |
| WHSF (6' White)<br>CASF (6' Cardinal)                                                                         | CBSF (6' Cobalt Blue)<br>SBSF (6' Sky Blue)                   | 100GLBG                                                                                                                                                                       | (White Ball Glas                                                                                                                                                                                                                                                                     | ss)                                                                                                                                                                              | Putty<br>Raw Unfinished                                                             | 13                                                                                                                                                                                                                                                                                                                     | 13M                                        | Cobalt Blue                       | 65       | 65M        |  |
|                                                                                                               | abric Colored Cords                                           |                                                                                                                                                                               | Up to 200w (                                                                                                                                                                                                                                                                         | Options                                                                                                                                                                          | Black                                                                               | 40                                                                                                                                                                                                                                                                                                                     | NA<br>41M                                  | Caramel<br>Butterscotch           | 66<br>67 | 66M<br>67M |  |
| BWHPF (6' Black/White<br>Houndstooth)                                                                         | BIHPF (6' Brown/Ivory<br>Houndstooth)                         | 200GLCL                                                                                                                                                                       | (Clear Glass)                                                                                                                                                                                                                                                                        |                                                                                                                                                                                  | Forest Green                                                                        | 42                                                                                                                                                                                                                                                                                                                     | 42M                                        | Black Silver                      | 68       | 68M        |  |
| GYCPF (6' Gray/Citrus                                                                                         | MOSPF (6' Magenta/Orange                                      | 200GLFR                                                                                                                                                                       | (Frosted Glass)                                                                                                                                                                                                                                                                      |                                                                                                                                                                                  | Bright Red<br>White                                                                 | 43<br>44                                                                                                                                                                                                                                                                                                               | 43M<br>44M                                 | Gunmetal Gray<br>Mayan Gold       | 69<br>79 | 69M        |  |
| Yellow)<br>NMTPF (6' Navy Mini                                                                                | Stripe)                                                       | 200GLPR                                                                                                                                                                       | (Prismatic Glas                                                                                                                                                                                                                                                                      |                                                                                                                                                                                  | Bright Blue                                                                         | 45                                                                                                                                                                                                                                                                                                                     | 45M                                        | Textured Desert Stone             | 80       | 80M        |  |
| Tweed)                                                                                                        | bric Colored Cords                                            |                                                                                                                                                                               |                                                                                                                                                                                                                                                                                      | ,                                                                                                                                                                                | Sunny Yellow                                                                        | 46                                                                                                                                                                                                                                                                                                                     | 46M                                        | Extreme Chrome                    | 81       | 81M        |  |
| GMGF (6' Gun Metal)                                                                                           | SSGF (6' Sterling Silver)                                     |                                                                                                                                                                               | •                                                                                                                                                                                                                                                                                    | Large Wire Guard)                                                                                                                                                                | Aqua Green<br>Galvanized                                                            | 47                                                                                                                                                                                                                                                                                                                     | 47M<br>NA                                  | Graystone<br>Oil Rubbed Bronze    | 82       | 82M<br>83M |  |
| CPGF (6' Copper Penny)                                                                                        | BRGF (6' Bronze)                                              | 200GLFRGUP                                                                                                                                                                    | (Frosted Glass &                                                                                                                                                                                                                                                                     | & Large Wire Guard)                                                                                                                                                              | Navy                                                                                | 50                                                                                                                                                                                                                                                                                                                     | 50M                                        | Carbon Graphite                   | 96       | 96M        |  |
| GOGF (6' Gold)<br>Cal                                                                                         | ble Mounts**                                                  | 200GLPRGUP                                                                                                                                                                    | (Prismatic Glas                                                                                                                                                                                                                                                                      | s & Large Wire Guard)                                                                                                                                                            | Architectural Bronze<br>Patina Verde                                                | 51<br>52                                                                                                                                                                                                                                                                                                               | 51M<br>52M                                 |                                   |          |            |  |
| (Includes 1" x 5 3/8" canopy)<br>SSC-BLC (Stainless steel cable with 6' Black SJT Cord)                       |                                                               | 200GLCLGUP                                                                                                                                                                    | C (Clear Glass &                                                                                                                                                                                                                                                                     | Large Cast Guard)                                                                                                                                                                | Copper Clay                                                                         | 53                                                                                                                                                                                                                                                                                                                     | 53M                                        |                                   |          |            |  |
| SSC-WHC (Stainless steel cable with 6 Black SJT Cord)                                                         |                                                               | 200GLFRGUP                                                                                                                                                                    | 200GLFRGUPC (Frosted Glass & Large Cast Guard)                                                                                                                                                                                                                                       |                                                                                                                                                                                  | Silver                                                                              | 56                                                                                                                                                                                                                                                                                                                     | 56M                                        |                                   |          |            |  |
| SCC-XXXX (Stainless steel cable with 6' Color cord.                                                           |                                                               | 200GLPRGUP                                                                                                                                                                    | <b>C</b> (Prismatic Glas                                                                                                                                                                                                                                                             | s & Large Cast Guard)                                                                                                                                                            | Black Verde<br>Painted Chrome                                                       | 61<br>70                                                                                                                                                                                                                                                                                                               | 61M<br>70M                                 |                                   |          |            |  |
| Replace XXXX with color cord designation above) **Cord/Cable Canopy finish will match fixture finish.         |                                                               | 200GLGUP                                                                                                                                                                      | (Large Wire Gu                                                                                                                                                                                                                                                                       | ard with No Glass)                                                                                                                                                               | Painted Copper                                                                      | 71                                                                                                                                                                                                                                                                                                                     | 71M                                        |                                   |          |            |  |
| Stem Mounts<br>(Includes STC Flat Canopy)                                                                     |                                                               | 200GLGUPC                                                                                                                                                                     |                                                                                                                                                                                                                                                                                      | ard with No Glass)                                                                                                                                                               | Textured Black<br>Matte Black                                                       | 72                                                                                                                                                                                                                                                                                                                     | 72M                                        |                                   |          |            |  |
| 1/2" (13/16" OD) Rigid                                                                                        | 3/4" (1" OD) Rigid Stems                                      |                                                                                                                                                                               |                                                                                                                                                                                                                                                                                      | vill match fixture finish.                                                                                                                                                       | Textured Architectural                                                              | 73<br>76                                                                                                                                                                                                                                                                                                               | 73M<br>76M                                 |                                   |          |            |  |
| 2ST6 2ST12 2ST18                                                                                              | 3ST6 3ST12 3ST18                                              | Jast and Wire                                                                                                                                                                 | Suaru Fillisti W                                                                                                                                                                                                                                                                     | mi materi fikture fifiisfi.                                                                                                                                                      | Textured White                                                                      | 77                                                                                                                                                                                                                                                                                                                     | 77M                                        |                                   |          |            |  |
| 2ST24 2ST36 2ST48<br>2ST60 2ST72 2ST96                                                                        | 2ST72 2ST96 3ST60 3ST72 3ST96 WARRANIY                        |                                                                                                                                                                               |                                                                                                                                                                                                                                                                                      |                                                                                                                                                                                  | Textured Silver                                                                     | 78<br>actory for a                                                                                                                                                                                                                                                                                                     | 78M                                        | I paint charges and avail         | ability  |            |  |
| *Arm mount, Wall mount or                                                                                     | Stem finish will match fixture                                | See www.ANP                                                                                                                                                                   | lighting.com for                                                                                                                                                                                                                                                                     | complete fixture warranty                                                                                                                                                        | Consult                                                                             | actory IOF                                                                                                                                                                                                                                                                                                             |                                            | point onarges and dvall           | y.       |            |  |
| finish.                                                                                                       |                                                               |                                                                                                                                                                               |                                                                                                                                                                                                                                                                                      |                                                                                                                                                                                  |                                                                                     |                                                                                                                                                                                                                                                                                                                        |                                            | 4 900 5                           | 10.0     |            |  |