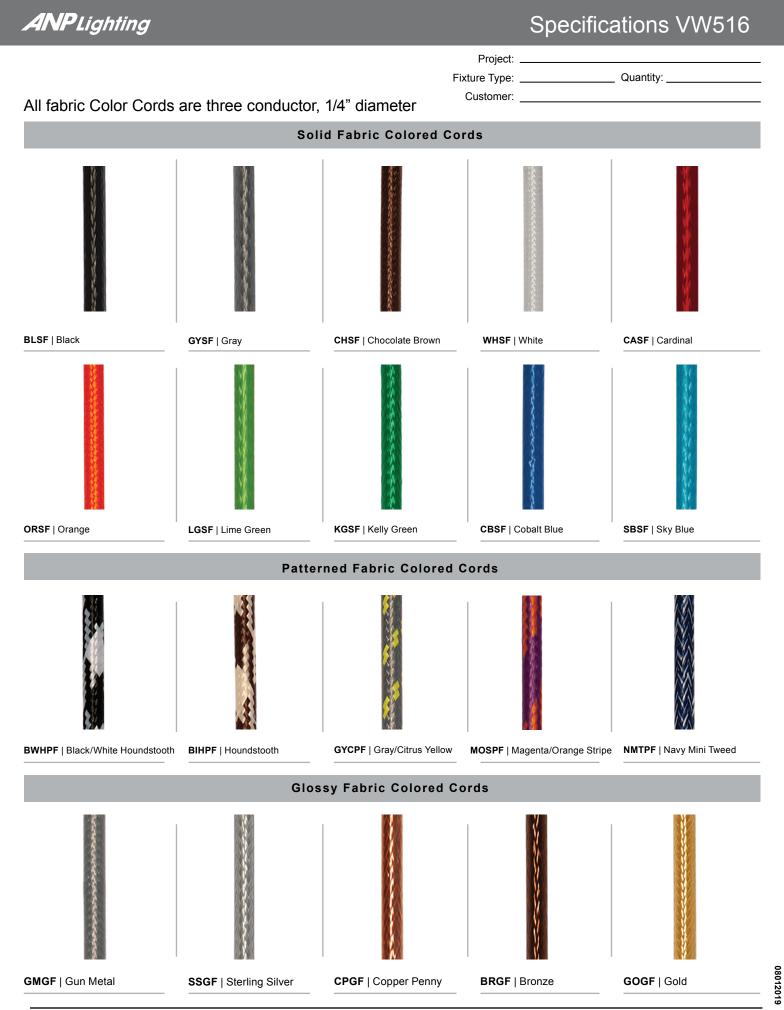

## Specifications VW516

|                                                                                                               |                                                               |                                                                                                                                                                               |                                                                                                                                                                                                                                                                                      | Proiect                                                                                                                                                                          | :                                                                                   |                                                                                                                                                                                                                                                                                                                        |                                            |                                   |          |            |  |
|---------------------------------------------------------------------------------------------------------------|---------------------------------------------------------------|-------------------------------------------------------------------------------------------------------------------------------------------------------------------------------|--------------------------------------------------------------------------------------------------------------------------------------------------------------------------------------------------------------------------------------------------------------------------------------|----------------------------------------------------------------------------------------------------------------------------------------------------------------------------------|-------------------------------------------------------------------------------------|------------------------------------------------------------------------------------------------------------------------------------------------------------------------------------------------------------------------------------------------------------------------------------------------------------------------|--------------------------------------------|-----------------------------------|----------|------------|--|
|                                                                                                               |                                                               |                                                                                                                                                                               |                                                                                                                                                                                                                                                                                      |                                                                                                                                                                                  | Quantity:                                                                           |                                                                                                                                                                                                                                                                                                                        |                                            |                                   |          |            |  |
| 0                                                                                                             | • •                                                           |                                                                                                                                                                               |                                                                                                                                                                                                                                                                                      |                                                                                                                                                                                  | :                                                                                   |                                                                                                                                                                                                                                                                                                                        |                                            |                                   |          |            |  |
|                                                                                                               | Specifications                                                |                                                                                                                                                                               |                                                                                                                                                                                                                                                                                      |                                                                                                                                                                                  | Kate in UEA 🕖 🕅 Illuminating                                                        |                                                                                                                                                                                                                                                                                                                        |                                            |                                   |          |            |  |
| spun aluminum. V<br>housing are cast a<br>stainless steel. In:<br>white finish for all<br>paint finish. Scree |                                                               |                                                                                                                                                                               |                                                                                                                                                                                                                                                                                      | RLM shades are construct<br>spun aluminum. Wall back<br>housing are cast aluminur<br>stainless steel. Inside of s<br>white finish for all colors e<br>paint finish. Screw hardwa | plate and ballast<br>n. All fasteners are<br>nade is reflective<br>scept galvanized | Finish:<br>A polyester powder coat high quality finish is<br>electro-statically applied and baked at 430°<br>for exceptional durability and color retention.<br>Products undergo an intensive five-step<br>cleansing and pretreatment process for<br>maximum paint adhesion.                                           |                                            |                                   |          |            |  |
|                                                                                                               |                                                               |                                                                                                                                                                               | paint.<br><b>Glass:</b><br>Choice of clear, frosted or prismatic glass.<br><b>Electrical:</b><br>Medium Base Socket, 200w Maximum or<br>GU24 Socket.<br>Approximately 12° of pull wire extends from<br>fixure. Additional pull wire provided for post<br>mount arms and wall mounts. |                                                                                                                                                                                  |                                                                                     | Marine grade finish provides superior salt,<br>humidity and UV protection. This coating<br>withstands up to 3000 hours of continuous<br>salt spray, comes with a 5-year warranty<br>and is available in either a textured or gloss<br>surface.<br>Modifications:<br>Consult factory for custom or modified<br>designs. |                                            |                                   |          |            |  |
|                                                                                                               |                                                               |                                                                                                                                                                               |                                                                                                                                                                                                                                                                                      | Certifications:<br>UL Listed for dry locatio                                                                                                                                     | <u>n</u> .                                                                          |                                                                                                                                                                                                                                                                                                                        |                                            |                                   |          |            |  |
| VW516                                                                                                         | Weight: 1.5                                                   | lbs                                                                                                                                                                           |                                                                                                                                                                                                                                                                                      | Catalog Logic                                                                                                                                                                    | 16 MB E6                                                                            | 5 1                                                                                                                                                                                                                                                                                                                    | 100G                                       |                                   | 7        | 2          |  |
| 200w Max                                                                                                      |                                                               |                                                                                                                                                                               |                                                                                                                                                                                                                                                                                      | RLM                                                                                                                                                                              | Light Mour                                                                          |                                                                                                                                                                                                                                                                                                                        | Glass                                      |                                   |          |            |  |
| Medium Base                                                                                                   |                                                               |                                                                                                                                                                               |                                                                                                                                                                                                                                                                                      | Style                                                                                                                                                                            | Source Sou                                                                          | 0                                                                                                                                                                                                                                                                                                                      | Guar                                       |                                   | ies Fin  | ish        |  |
| Catalog Number                                                                                                | VW516 -                                                       | 1 _                                                                                                                                                                           | 2                                                                                                                                                                                                                                                                                    | - 3                                                                                                                                                                              | _                                                                                   | 4                                                                                                                                                                                                                                                                                                                      | _                                          | -                                 |          |            |  |
| 1 LIGHT SOU                                                                                                   | RCE & WATTAGES                                                | 3                                                                                                                                                                             | GLASS & (                                                                                                                                                                                                                                                                            | GUARD*                                                                                                                                                                           | 4                                                                                   | AC                                                                                                                                                                                                                                                                                                                     | CES                                        | SORIES*                           |          |            |  |
| GU24 (GU24 Socket)                                                                                            |                                                               | Up to 100w Options                                                                                                                                                            |                                                                                                                                                                                                                                                                                      |                                                                                                                                                                                  | CBC (Cast back plate Spun Alum Cover)*                                              |                                                                                                                                                                                                                                                                                                                        |                                            |                                   |          |            |  |
| MB (Medium Base Socket, 200w Max)                                                                             |                                                               | 100GLCL                                                                                                                                                                       | 100GLCL (Clear Glass)                                                                                                                                                                                                                                                                |                                                                                                                                                                                  |                                                                                     | <b>GR16</b> (16" Wire Grill)*                                                                                                                                                                                                                                                                                          |                                            |                                   |          |            |  |
| 2 MOUNTING SOURCES*                                                                                           |                                                               | 100GLFR                                                                                                                                                                       | 100GLFR (Frosted Glass)                                                                                                                                                                                                                                                              |                                                                                                                                                                                  |                                                                                     | PC (Button Photo Cell) Remote Only                                                                                                                                                                                                                                                                                     |                                            |                                   |          |            |  |
| Arm Mounts (Cast back plate included)                                                                         |                                                               | 100GLPR                                                                                                                                                                       | 100GLPR (Prismatic Glass)                                                                                                                                                                                                                                                            |                                                                                                                                                                                  |                                                                                     |                                                                                                                                                                                                                                                                                                                        | SC (Scroll for Arms)*                      |                                   |          |            |  |
| E3 E4 E6 E8 E9 E10 E11 E12 E15 E18 E24 E25                                                                    |                                                               | SLC         (Sloped Ceiling Mount Canopy, 20° Max)*           100GLCLGUP         (Clear Glass & Small Wire Guard)         SLC         (Sloped Ceiling Mount Canopy, 20° Max)* |                                                                                                                                                                                                                                                                                      |                                                                                                                                                                                  |                                                                                     |                                                                                                                                                                                                                                                                                                                        |                                            |                                   |          |            |  |
| Wall Mounts WM35 WM41 WM55 WM318                                                                              |                                                               | SQ         (Square Back Plate)*           100GLFRGUP         (Frosted Glass & Small Wire Guard)         SWL         (Adjustable Locking Swivel)*                              |                                                                                                                                                                                                                                                                                      |                                                                                                                                                                                  |                                                                                     |                                                                                                                                                                                                                                                                                                                        |                                            |                                   |          |            |  |
| Post Mounts                                                                                                   |                                                               | 100GLPRGUP (Prismatic Glass & Small Wire Guard)     TBK (Turn Buckle Kit)*                                                                                                    |                                                                                                                                                                                                                                                                                      |                                                                                                                                                                                  |                                                                                     |                                                                                                                                                                                                                                                                                                                        |                                            |                                   |          |            |  |
| PM10 PM20 PM30 PM40 PM50 PM319                                                                                |                                                               | 100GLCLGUPC (Clear Glass & Cast Guard)         *Accessory finish will match fixture finish.                                                                                   |                                                                                                                                                                                                                                                                                      |                                                                                                                                                                                  |                                                                                     |                                                                                                                                                                                                                                                                                                                        |                                            |                                   |          |            |  |
| Co<br>(Includes)                                                                                              | rd Mounts**<br>1" x 5 3/8" canopy)<br>3 for color cord style) |                                                                                                                                                                               | •                                                                                                                                                                                                                                                                                    | ,                                                                                                                                                                                |                                                                                     |                                                                                                                                                                                                                                                                                                                        |                                            |                                   |          |            |  |
| SJT Cord                                                                                                      |                                                               |                                                                                                                                                                               | 100GLFRGUPC (Frosted Glass & Cast Guard)                                                                                                                                                                                                                                             |                                                                                                                                                                                  |                                                                                     | 5 FINISHES                                                                                                                                                                                                                                                                                                             |                                            |                                   |          |            |  |
| BLC (6' Black SJT Cord) WHC (6' White SJT Cord)<br>Solid Fabric Colored Cords                                 |                                                               |                                                                                                                                                                               | 100GLPRGUPC (Prismatic Glass & Cast Guard)                                                                                                                                                                                                                                           |                                                                                                                                                                                  | iv iv                                                                               |                                                                                                                                                                                                                                                                                                                        | rine Grade Finish has an additional charge |                                   |          |            |  |
| BLSF (6' Black)                                                                                               | ORSF (6' Orange)                                              | 100GLGUP                                                                                                                                                                      | (Small Wire Gu                                                                                                                                                                                                                                                                       | ard with No Glass)                                                                                                                                                               | Standard Colors                                                                     | Grade                                                                                                                                                                                                                                                                                                                  | Marine                                     | Premium Colors                    | Grade    | Grade*     |  |
| GYSF (6' Gray)                                                                                                | LGSF (6' Lime Green)                                          | 100GLGUPC                                                                                                                                                                     | (Cast Guard wit                                                                                                                                                                                                                                                                      | h No Glass)                                                                                                                                                                      | Aspen Green<br>Cantaloupe                                                           | 10<br>11                                                                                                                                                                                                                                                                                                               | 10M                                        | High Gloss Black<br>Arctic Silver | 01<br>14 | 01M<br>14M |  |
| CHSF (6' Chocolate Brown)                                                                                     | · · ·                                                         | AC                                                                                                                                                                            | (Stipple Glass A                                                                                                                                                                                                                                                                     | Acorn)                                                                                                                                                                           | Lilac                                                                               | 12                                                                                                                                                                                                                                                                                                                     | 12M                                        | Candy Apple Red                   | 64       | 64M        |  |
| WHSF (6' White)<br>CASF (6' Cardinal)                                                                         | CBSF (6' Cobalt Blue)<br>SBSF (6' Sky Blue)                   | 100GLBG                                                                                                                                                                       | (White Ball Glas                                                                                                                                                                                                                                                                     | ss)                                                                                                                                                                              | Putty<br>Raw Unfinished                                                             | 13                                                                                                                                                                                                                                                                                                                     | 13M                                        | Cobalt Blue                       | 65       | 65M        |  |
|                                                                                                               | abric Colored Cords                                           |                                                                                                                                                                               | Up to 200w (                                                                                                                                                                                                                                                                         | Options                                                                                                                                                                          | Black                                                                               | 40                                                                                                                                                                                                                                                                                                                     | NA<br>41M                                  | Caramel<br>Butterscotch           | 66<br>67 | 66M<br>67M |  |
| BWHPF (6' Black/White<br>Houndstooth)                                                                         | BIHPF (6' Brown/Ivory<br>Houndstooth)                         | 200GLCL                                                                                                                                                                       | (Clear Glass)                                                                                                                                                                                                                                                                        |                                                                                                                                                                                  | Forest Green                                                                        | 42                                                                                                                                                                                                                                                                                                                     | 42M                                        | Black Silver                      | 68       | 68M        |  |
| GYCPF (6' Gray/Citrus                                                                                         | MOSPF (6' Magenta/Orange                                      | 200GLFR                                                                                                                                                                       | (Frosted Glass)                                                                                                                                                                                                                                                                      |                                                                                                                                                                                  | Bright Red<br>White                                                                 | 43<br>44                                                                                                                                                                                                                                                                                                               | 43M<br>44M                                 | Gunmetal Gray<br>Mayan Gold       | 69<br>79 | 69M        |  |
| Yellow)<br>NMTPF (6' Navy Mini                                                                                | Stripe)                                                       | 200GLPR                                                                                                                                                                       | (Prismatic Glas                                                                                                                                                                                                                                                                      |                                                                                                                                                                                  | Bright Blue                                                                         | 45                                                                                                                                                                                                                                                                                                                     | 45M                                        | Textured Desert Stone             | 80       | 80M        |  |
| Tweed)                                                                                                        | bric Colored Cords                                            |                                                                                                                                                                               |                                                                                                                                                                                                                                                                                      | ,                                                                                                                                                                                | Sunny Yellow                                                                        | 46                                                                                                                                                                                                                                                                                                                     | 46M                                        | Extreme Chrome                    | 81       | 81M        |  |
| GMGF (6' Gun Metal)                                                                                           | SSGF (6' Sterling Silver)                                     |                                                                                                                                                                               | •                                                                                                                                                                                                                                                                                    | Large Wire Guard)                                                                                                                                                                | Aqua Green<br>Galvanized                                                            | 47                                                                                                                                                                                                                                                                                                                     | 47M<br>NA                                  | Graystone<br>Oil Rubbed Bronze    | 82       | 82M<br>83M |  |
| CPGF (6' Copper Penny)                                                                                        | BRGF (6' Bronze)                                              | 200GLFRGUP                                                                                                                                                                    | (Frosted Glass &                                                                                                                                                                                                                                                                     | & Large Wire Guard)                                                                                                                                                              | Navy                                                                                | 50                                                                                                                                                                                                                                                                                                                     | 50M                                        | Carbon Graphite                   | 96       | 96M        |  |
| GOGF (6' Gold)<br>Cal                                                                                         | ble Mounts**                                                  | 200GLPRGUP                                                                                                                                                                    | (Prismatic Glas                                                                                                                                                                                                                                                                      | s & Large Wire Guard)                                                                                                                                                            | Architectural Bronze<br>Patina Verde                                                | 51<br>52                                                                                                                                                                                                                                                                                                               | 51M<br>52M                                 |                                   |          |            |  |
| (Includes 1" x 5 3/8" canopy)<br>SSC-BLC (Stainless steel cable with 6' Black SJT Cord)                       |                                                               | 200GLCLGUP                                                                                                                                                                    | C (Clear Glass &                                                                                                                                                                                                                                                                     | Large Cast Guard)                                                                                                                                                                | Copper Clay                                                                         | 53                                                                                                                                                                                                                                                                                                                     | 53M                                        |                                   |          |            |  |
| SSC-WHC (Stainless steel cable with 6 Black SJT Cord)                                                         |                                                               | 200GLFRGUP                                                                                                                                                                    | 200GLFRGUPC (Frosted Glass & Large Cast Guard)                                                                                                                                                                                                                                       |                                                                                                                                                                                  | Silver                                                                              | 56                                                                                                                                                                                                                                                                                                                     | 56M                                        |                                   |          |            |  |
| SCC-XXXX (Stainless steel cable with 6' Color cord.                                                           |                                                               | 200GLPRGUP                                                                                                                                                                    | <b>C</b> (Prismatic Glas                                                                                                                                                                                                                                                             | s & Large Cast Guard)                                                                                                                                                            | Black Verde<br>Painted Chrome                                                       | 61<br>70                                                                                                                                                                                                                                                                                                               | 61M<br>70M                                 |                                   |          |            |  |
| Replace XXXX with color cord designation above) **Cord/Cable Canopy finish will match fixture finish.         |                                                               | 200GLGUP                                                                                                                                                                      | (Large Wire Gu                                                                                                                                                                                                                                                                       | ard with No Glass)                                                                                                                                                               | Painted Copper                                                                      | 71                                                                                                                                                                                                                                                                                                                     | 71M                                        |                                   |          |            |  |
| Stem Mounts<br>(Includes STC Flat Canopy)                                                                     |                                                               | 200GLGUPC                                                                                                                                                                     |                                                                                                                                                                                                                                                                                      | ard with No Glass)                                                                                                                                                               | Textured Black<br>Matte Black                                                       | 72                                                                                                                                                                                                                                                                                                                     | 72M                                        |                                   |          |            |  |
| 1/2" (13/16" OD) Rigid                                                                                        | 3/4" (1" OD) Rigid Stems                                      |                                                                                                                                                                               |                                                                                                                                                                                                                                                                                      | vill match fixture finish.                                                                                                                                                       | Textured Architectural                                                              | 73<br>76                                                                                                                                                                                                                                                                                                               | 73M<br>76M                                 |                                   |          |            |  |
| 2ST6 2ST12 2ST18                                                                                              | 3ST6 3ST12 3ST18                                              | Jast and Wire                                                                                                                                                                 | Suaru Fillisti W                                                                                                                                                                                                                                                                     | mi materi fikture fifiisfi.                                                                                                                                                      | Textured White                                                                      | 77                                                                                                                                                                                                                                                                                                                     | 77M                                        |                                   |          |            |  |
| 2ST24 2ST36 2ST48<br>2ST60 2ST72 2ST96                                                                        | 2ST72 2ST96 3ST60 3ST72 3ST96 WARRANIY                        |                                                                                                                                                                               |                                                                                                                                                                                                                                                                                      |                                                                                                                                                                                  | Textured Silver                                                                     | 78<br>actory for a                                                                                                                                                                                                                                                                                                     | 78M                                        | I paint charges and avail         | ability  |            |  |
| *Arm mount, Wall mount or                                                                                     | Stem finish will match fixture                                | See www.ANP                                                                                                                                                                   | lighting.com for                                                                                                                                                                                                                                                                     | complete fixture warranty                                                                                                                                                        | Consult                                                                             | actory IOF                                                                                                                                                                                                                                                                                                             |                                            | point onarges and dvall           | y.       |            |  |
| finish.                                                                                                       |                                                               |                                                                                                                                                                               |                                                                                                                                                                                                                                                                                      |                                                                                                                                                                                  |                                                                                     |                                                                                                                                                                                                                                                                                                                        |                                            | 4 900 5                           | 10.0     |            |  |