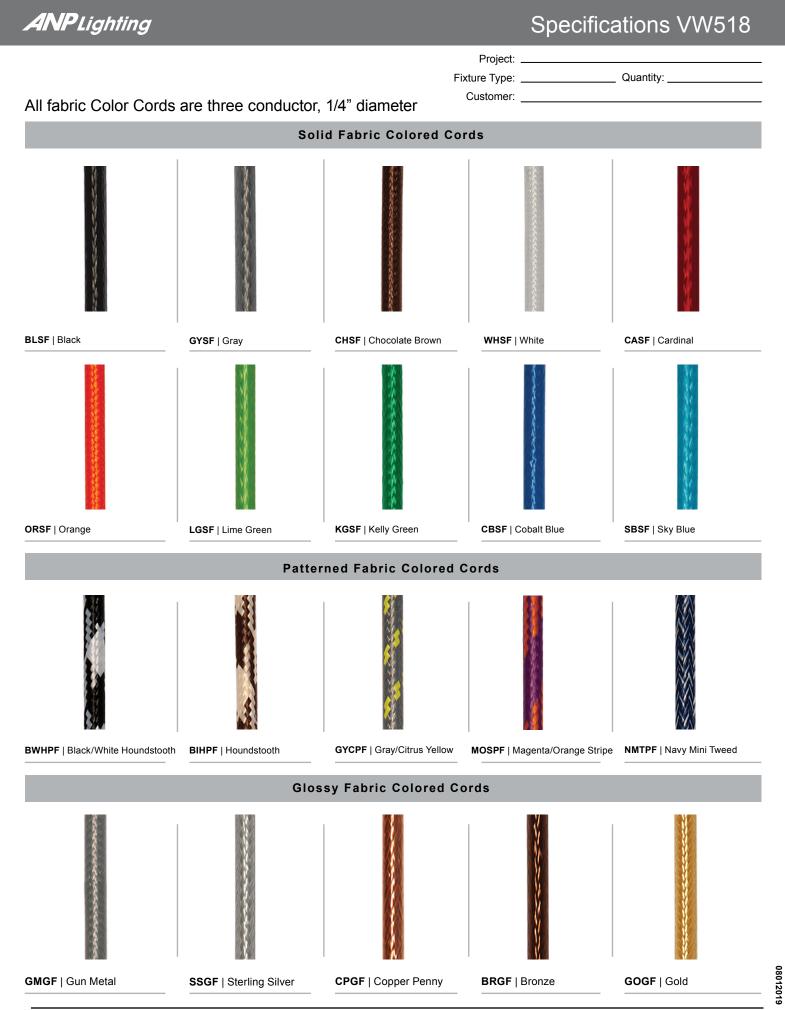

## Specifications VW518

|                                                                                                        |                                                 |                                                                                             |                                                                                                                                                                                                                                                                                         | I                                                                          | Project:                         |                                                                              |                                                                                                                                                                                                                                                                   |                                                                                   |                                                                  |             |            |  |
|--------------------------------------------------------------------------------------------------------|-------------------------------------------------|---------------------------------------------------------------------------------------------|-----------------------------------------------------------------------------------------------------------------------------------------------------------------------------------------------------------------------------------------------------------------------------------------|----------------------------------------------------------------------------|----------------------------------|------------------------------------------------------------------------------|-------------------------------------------------------------------------------------------------------------------------------------------------------------------------------------------------------------------------------------------------------------------|-----------------------------------------------------------------------------------|------------------------------------------------------------------|-------------|------------|--|
|                                                                                                        | Fixture Type:                                   |                                                                                             |                                                                                                                                                                                                                                                                                         |                                                                            |                                  | Quantity:                                                                    |                                                                                                                                                                                                                                                                   |                                                                                   |                                                                  |             |            |  |
| <i>a</i> •                                                                                             | Customer:                                       |                                                                                             |                                                                                                                                                                                                                                                                                         |                                                                            |                                  |                                                                              |                                                                                                                                                                                                                                                                   |                                                                                   |                                                                  |             |            |  |
|                                                                                                        | Specifications                                  |                                                                                             |                                                                                                                                                                                                                                                                                         |                                                                            |                                  | 💮 🎉 😳 🕅 🗤                                                                    |                                                                                                                                                                                                                                                                   |                                                                                   |                                                                  |             |            |  |
|                                                                                                        |                                                 | Material:                                                                                   |                                                                                                                                                                                                                                                                                         |                                                                            |                                  |                                                                              | Finish:                                                                                                                                                                                                                                                           |                                                                                   |                                                                  |             |            |  |
|                                                                                                        |                                                 |                                                                                             | RLM shades are constructed of heavy duty<br>spun aluminum. Wall back plate and ballast<br>housing are cast aluminum. All fasteners are<br>stainless steel. Inside of shade is reflective<br>white finish for all colors except galvanized<br>paint finish. Screw hardware may not match |                                                                            |                                  |                                                                              | A polyester powder coat high quality finish is<br>electro-statically applied and baked at 430°<br>for exceptional durability and color retention.<br>Products undergo an intensive five-step<br>cleansing and pretreatment process for<br>maximum paint adhesion. |                                                                                   |                                                                  |             |            |  |
|                                                                                                        | 9"                                              | 0 0 0                                                                                       |                                                                                                                                                                                                                                                                                         | paint.<br>Glass:<br>Choice of clear, fr                                    | rosted or prisr                  | natic class                                                                  | humic                                                                                                                                                                                                                                                             | dity an                                                                           | le finish provides s<br>d UV protection. T<br>up to 3000 hours o | his coa     | ating      |  |
|                                                                                                        |                                                 |                                                                                             |                                                                                                                                                                                                                                                                                         | Electrical:<br>Medium Base Soo                                             |                                  | Ū                                                                            | salt s                                                                                                                                                                                                                                                            | pray, c<br>s availa                                                               | omes with a 5-yea<br>able in either a tex                        | r warra     | nty        |  |
|                                                                                                        |                                                 | – 18" —                                                                                     | >                                                                                                                                                                                                                                                                                       | GU24 Socket.<br>Approximately 12<br>fixure. Additional<br>mount arms and y | " of pull wire of pull wire prov |                                                                              | Modi                                                                                                                                                                                                                                                              | ficatio<br>ult fact                                                               | ns:<br>ory for custom or i                                       | nodified    | t          |  |
| VW518                                                                                                  | Weight: 2.0 lbs                                 |                                                                                             |                                                                                                                                                                                                                                                                                         | Certifications:<br>UL Listed for dry                                       |                                  |                                                                              |                                                                                                                                                                                                                                                                   |                                                                                   |                                                                  |             |            |  |
| 200w Max                                                                                               |                                                 |                                                                                             | Catalog Logic                                                                                                                                                                                                                                                                           | VW518                                                                      | - <u>MB</u> - <u>E</u>           | 61                                                                           | 1000                                                                                                                                                                                                                                                              | BLCL - CBC                                                                        | - 7                                                              | 2           |            |  |
| Medium Base                                                                                            |                                                 |                                                                                             |                                                                                                                                                                                                                                                                                         |                                                                            | RLM<br>Style                     | Light Mour<br>Source Sou                                                     |                                                                                                                                                                                                                                                                   | Glas:<br>Guai                                                                     |                                                                  | es Fin      | ish        |  |
| Catalog Number                                                                                         |                                                 | 1                                                                                           | 2                                                                                                                                                                                                                                                                                       |                                                                            | 3                                |                                                                              | 4                                                                                                                                                                                                                                                                 |                                                                                   | 5                                                                |             |            |  |
|                                                                                                        | VW518 —                                         | -                                                                                           |                                                                                                                                                                                                                                                                                         | -                                                                          |                                  | -                                                                            |                                                                                                                                                                                                                                                                   | -                                                                                 | -                                                                |             |            |  |
| 1 LIGHT SOU                                                                                            | RCE & WATTAGES                                  | 3                                                                                           | GLASS & G                                                                                                                                                                                                                                                                               | UARD*                                                                      |                                  | 4                                                                            | AC                                                                                                                                                                                                                                                                | CES                                                                               | SORIES*                                                          |             |            |  |
| GU24 (GU24 Socket)                                                                                     |                                                 |                                                                                             | Up to 100w O                                                                                                                                                                                                                                                                            | ptions                                                                     |                                  | CBC (Cast ba                                                                 | ck plate                                                                                                                                                                                                                                                          | Spun                                                                              | Alum Cover)*                                                     |             |            |  |
| MB (Medium Base Socket, 200w Max)                                                                      |                                                 | 100GLCL (Clear Glass)                                                                       |                                                                                                                                                                                                                                                                                         |                                                                            |                                  | <b>GR18</b> (18" Wire Grill)*                                                |                                                                                                                                                                                                                                                                   |                                                                                   |                                                                  |             |            |  |
| 2 MOUNTING SOURCES*                                                                                    |                                                 | 100GLFR (Frosted Glass)                                                                     |                                                                                                                                                                                                                                                                                         |                                                                            |                                  | PC       (Button Photo Cell) Remote Only         SC       (Scroll for Arms)* |                                                                                                                                                                                                                                                                   |                                                                                   |                                                                  |             |            |  |
| Arm Mounts (Cast back plate included)                                                                  |                                                 | 100GLPR                                                                                     | 100GLPR (Prismatic Glass)                                                                                                                                                                                                                                                               |                                                                            |                                  |                                                                              | SC       (Scroll for Arms)*         SLC       (Sloped Ceiling Mount Canopy, 20° Max)*                                                                                                                                                                             |                                                                                   |                                                                  |             |            |  |
| E3 E4 E6 E8 E9 E10 E11 E12 E15 E18 E24 E25<br>Wall Mounts                                              |                                                 | 100GLCLGUP (Clear Glass & Small Wire Guard)<br>SQ (Square Back Plate)*                      |                                                                                                                                                                                                                                                                                         |                                                                            |                                  |                                                                              |                                                                                                                                                                                                                                                                   |                                                                                   |                                                                  |             |            |  |
| WM35 WM41 WM55 WM318                                                                                   |                                                 | 100GLFRGUP (Frosted Glass & Small Wire Guard) SWL (Adjustable Locking Swivel)*              |                                                                                                                                                                                                                                                                                         |                                                                            |                                  |                                                                              |                                                                                                                                                                                                                                                                   |                                                                                   |                                                                  |             |            |  |
| Post Mounts                                                                                            |                                                 | 100GLPRGUP (Prismatic Glass & Small Wire Guard) TBK (Turn Buckle Kit)*                      |                                                                                                                                                                                                                                                                                         |                                                                            |                                  |                                                                              |                                                                                                                                                                                                                                                                   |                                                                                   |                                                                  |             |            |  |
| PM10 PM20 PM30 PM40 PM50 PM319                                                                         |                                                 | 100GLCLGUPC (Clear Glass & Cast Guard)         *Accessory finish will match fixture finish. |                                                                                                                                                                                                                                                                                         |                                                                            |                                  |                                                                              |                                                                                                                                                                                                                                                                   |                                                                                   |                                                                  |             |            |  |
| Cord Mounts**<br>(Includes 1" x 5 3/8" canopy)<br>(See page 3 for color cord style)                    |                                                 | 100GLFRGUPC (Frosted Glass & Cast Guard)                                                    |                                                                                                                                                                                                                                                                                         |                                                                            |                                  |                                                                              |                                                                                                                                                                                                                                                                   |                                                                                   |                                                                  |             |            |  |
| SJT Cord                                                                                               |                                                 | 100GLPRGUPC (Prismatic Glass & Cast Guard)                                                  |                                                                                                                                                                                                                                                                                         |                                                                            |                                  | 5 FINISHES                                                                   |                                                                                                                                                                                                                                                                   |                                                                                   |                                                                  |             |            |  |
| BLC (6' Black SJT Cord) WHC (6' White SJT Cord)<br>Solid Fabric Colored Cords                          |                                                 | 100GLGUP (Small Wire Guard with N                                                           |                                                                                                                                                                                                                                                                                         | ,                                                                          | "We                              |                                                                              | Marine Grad<br>Standard                                                                                                                                                                                                                                           | rine Grade Finish has an additional charge Standard Marine Premium Colors Premium |                                                                  |             | Marine     |  |
| BLSF (6' Black)                                                                                        | ORSF (6' Orange)                                |                                                                                             |                                                                                                                                                                                                                                                                                         | ,                                                                          |                                  | Aspen Green                                                                  | Grade                                                                                                                                                                                                                                                             | 10M                                                                               | High Gloss Black                                                 | Grade<br>01 | Grade*     |  |
| GYSF (6' Gray)                                                                                         | LGSF (6' Lime Green)                            | 100GLGUPC                                                                                   | (Cast Guard with                                                                                                                                                                                                                                                                        | n No Glass)                                                                |                                  | Cantaloupe                                                                   | 10                                                                                                                                                                                                                                                                | 11M                                                                               | Arctic Silver                                                    | 14          | 14M        |  |
| CHSF (6' Chocolate Brown)<br>WHSF (6' White)                                                           | KGSF (6' Kelly Green)<br>CBSF (6' Cobalt Blue)  | AC                                                                                          | (Stipple Glass A                                                                                                                                                                                                                                                                        | .corn)                                                                     |                                  | Lilac                                                                        | 12                                                                                                                                                                                                                                                                | 12M                                                                               | Candy Apple Red                                                  | 64          | 64M        |  |
| CASF (6' Cardinal)                                                                                     | SBSF (6' Sky Blue)                              | 100GLBG                                                                                     | (White Ball Glass                                                                                                                                                                                                                                                                       | s)                                                                         |                                  | Putty<br>Raw Unfinished                                                      | 13<br>40                                                                                                                                                                                                                                                          | 13M<br>NA                                                                         | Cobalt Blue<br>Caramel                                           | 65<br>66    | 65M<br>66M |  |
|                                                                                                        | abric Colored Cords                             |                                                                                             | Up to 200w O                                                                                                                                                                                                                                                                            | ptions                                                                     |                                  | Black                                                                        | 41                                                                                                                                                                                                                                                                | 41M                                                                               | Butterscotch                                                     | 67          | 67M        |  |
| BWHPF (6' Black/White<br>Houndstooth)                                                                  | BIHPF (6' Brown/Ivory<br>Houndstooth)           | 200GLCL                                                                                     | (Clear Glass)                                                                                                                                                                                                                                                                           |                                                                            |                                  | Forest Green                                                                 | 42                                                                                                                                                                                                                                                                | 42M                                                                               | Black Silver                                                     | 68          | 68M        |  |
| GYCPF (6' Gray/Citrus                                                                                  | MOSPF (6' Magenta/Orange                        | 200GLFR                                                                                     | (Frosted Glass)                                                                                                                                                                                                                                                                         |                                                                            |                                  | Bright Red<br>White                                                          | 43                                                                                                                                                                                                                                                                | 43M<br>44M                                                                        | Gunmetal Gray                                                    | 69<br>79    | 69M        |  |
| Yellow)<br>NMTPF (6' Navy Mini                                                                         | Stripe)                                         | 200GLPR                                                                                     | (Prismatic Glass                                                                                                                                                                                                                                                                        |                                                                            |                                  | Bright Blue                                                                  | 44                                                                                                                                                                                                                                                                | 44W                                                                               | Mayan Gold<br>Textured Desert Stone                              | 80          | 80M        |  |
| Tweed)                                                                                                 |                                                 |                                                                                             |                                                                                                                                                                                                                                                                                         |                                                                            |                                  | Sunny Yellow                                                                 | 46                                                                                                                                                                                                                                                                | 46M                                                                               | Extreme Chrome                                                   | 81          | 81M        |  |
| Glossy Fa<br>GMGF (6' Gun Metal)                                                                       | bric Colored Cords<br>SSGF (6' Sterling Silver) | 200GLCLGUP                                                                                  | (Clear Glass & La                                                                                                                                                                                                                                                                       | arge Wire Guard)                                                           |                                  | Aqua Green<br>Galvanized                                                     | 47                                                                                                                                                                                                                                                                | 47M                                                                               | Graystone                                                        | 82          | 82M<br>83M |  |
| CPGF (6' Copper Penny)                                                                                 | BRGF (6' Bronze)                                | 200GLFRGUP                                                                                  | (Frosted Glass &                                                                                                                                                                                                                                                                        | Large Wire Guard)                                                          |                                  | Navy                                                                         | 50                                                                                                                                                                                                                                                                | 50M                                                                               | Oil Rubbed Bronze<br>Carbon Graphite                             | 83<br>96    | 96M        |  |
| GOGF (6' Gold)                                                                                         |                                                 | 200GLPRGUP                                                                                  | (Prismatic Glass                                                                                                                                                                                                                                                                        | & Large Wire Guar                                                          | d)                               | Architectural Bronze                                                         | 51                                                                                                                                                                                                                                                                | 51M                                                                               |                                                                  |             |            |  |
|                                                                                                        | ble Mounts**<br>1" x 5 3/8" canopy)             | 200GLCLGUP                                                                                  | <b>C</b> (Clear Glass & L                                                                                                                                                                                                                                                               | arge Cast Guard)                                                           |                                  | Patina Verde                                                                 | 52                                                                                                                                                                                                                                                                | 52M                                                                               |                                                                  |             |            |  |
| SSC-BLC (Stainless steel cable with 6' Black SJT Cord)                                                 |                                                 | 200GLERGUP                                                                                  | C (Frosted Glass &                                                                                                                                                                                                                                                                      | & Large Cast Guard                                                         | )                                | Copper Clay<br>Silver                                                        | 53                                                                                                                                                                                                                                                                | 53M<br>56M                                                                        |                                                                  |             |            |  |
| SSC-WHC (Stainless steel cable with 6' White SJT Cord)                                                 |                                                 | 200GLFRGUPC (Frosted Glass & I                                                              |                                                                                                                                                                                                                                                                                         |                                                                            |                                  | Black Verde                                                                  | 61                                                                                                                                                                                                                                                                | 61M                                                                               |                                                                  |             |            |  |
| SCC-XXXX (Stainless steel cable with 6' Color cord.<br>Replace XXXX with color cord designation above) |                                                 | 200GLPRGUP                                                                                  | C (Prismatic Glass                                                                                                                                                                                                                                                                      | s & Large Cast Gua                                                         | ra)                              | Painted Chrome                                                               | 70                                                                                                                                                                                                                                                                | 70M                                                                               |                                                                  |             |            |  |
| **Cord/Cable Canopy finish will match fixture finish.                                                  |                                                 | 200GLGUP                                                                                    | (Large Wire Gua                                                                                                                                                                                                                                                                         | ard with No Glass)                                                         |                                  | Painted Copper<br>Textured Black                                             | 71                                                                                                                                                                                                                                                                | 71M<br>72M                                                                        |                                                                  |             |            |  |
| Stem Mounts<br>(Includes STC Flat Canopy)                                                              |                                                 | 200GLGUPC                                                                                   | (Large Cast Gua                                                                                                                                                                                                                                                                         | ard with No Glass)                                                         |                                  | Matte Black                                                                  | 73                                                                                                                                                                                                                                                                | 73M                                                                               |                                                                  |             |            |  |
| 1/2" (13/16" OD) Rigid                                                                                 | 3/4" (1" OD) Rigid Stems                        | *Cast and Wire                                                                              | e Guard Finish wi                                                                                                                                                                                                                                                                       | ill match fixture fin                                                      | nish.                            | Textured Architectural                                                       | 76                                                                                                                                                                                                                                                                | 76M                                                                               |                                                                  |             |            |  |
| 2ST6 2ST12 2ST18<br>2ST24 2ST36 2ST48                                                                  | 3ST6 3ST12 3ST18<br>3ST24 3ST36 3ST48           |                                                                                             |                                                                                                                                                                                                                                                                                         |                                                                            |                                  | Textured White<br>Textured Silver                                            | 77                                                                                                                                                                                                                                                                | 77M<br>78M                                                                        |                                                                  |             |            |  |
| 2ST60 2ST72 2ST96                                                                                      | 3ST60 3ST72 3ST96                               |                                                                                             | WARRANIY                                                                                                                                                                                                                                                                                |                                                                            |                                  |                                                                              | Factory for additional paint charges and availability.                                                                                                                                                                                                            |                                                                                   |                                                                  |             |            |  |
| *Arm mount, Wall mount or<br>finish.                                                                   | Stem finish will match fixture                  | See www.ANF                                                                                 | ingritting.com for c                                                                                                                                                                                                                                                                    | complete fixture wa                                                        | nanty                            | -                                                                            |                                                                                                                                                                                                                                                                   |                                                                                   |                                                                  |             |            |  |
|                                                                                                        |                                                 |                                                                                             |                                                                                                                                                                                                                                                                                         |                                                                            |                                  |                                                                              |                                                                                                                                                                                                                                                                   |                                                                                   |                                                                  |             |            |  |