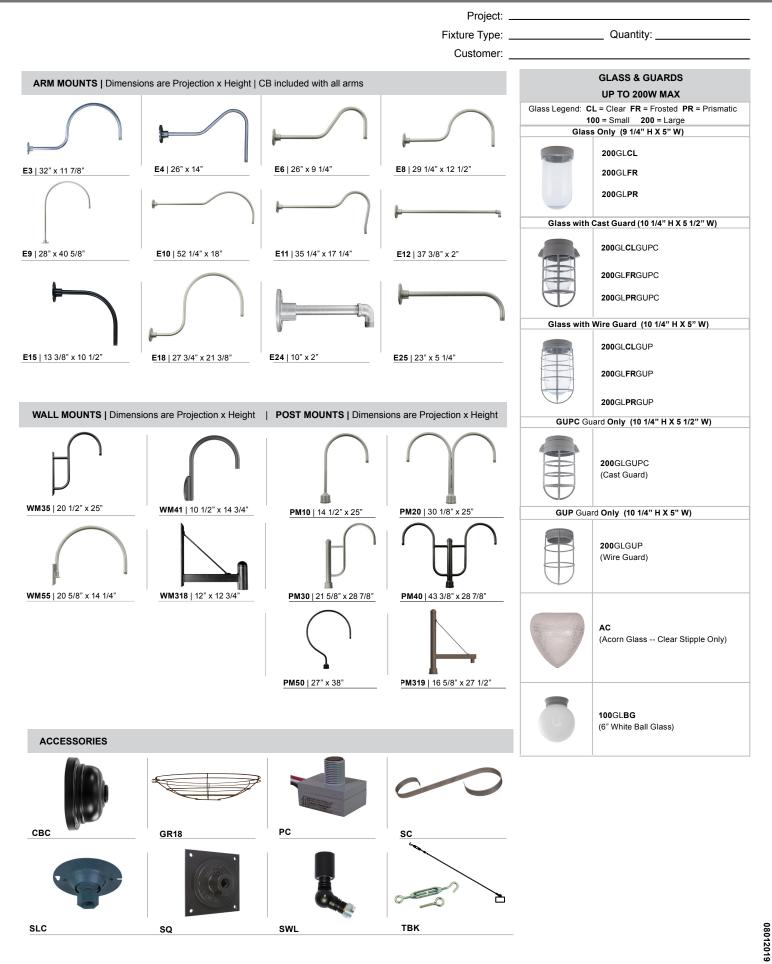

## Specifications VW518

|                                                                                                        |                                                 |                                                                                             |                                                                                                                                                                                                                                                                                         | I                                                                          | Project:                         |                                                                              |                                                                                                                                                                                                                                                                   |                                                                                   |                                                                  |             |            |  |
|--------------------------------------------------------------------------------------------------------|-------------------------------------------------|---------------------------------------------------------------------------------------------|-----------------------------------------------------------------------------------------------------------------------------------------------------------------------------------------------------------------------------------------------------------------------------------------|----------------------------------------------------------------------------|----------------------------------|------------------------------------------------------------------------------|-------------------------------------------------------------------------------------------------------------------------------------------------------------------------------------------------------------------------------------------------------------------|-----------------------------------------------------------------------------------|------------------------------------------------------------------|-------------|------------|--|
|                                                                                                        | Fixture Type:                                   |                                                                                             |                                                                                                                                                                                                                                                                                         |                                                                            |                                  | Quantity:                                                                    |                                                                                                                                                                                                                                                                   |                                                                                   |                                                                  |             |            |  |
| <i>a</i> •                                                                                             | Customer:                                       |                                                                                             |                                                                                                                                                                                                                                                                                         |                                                                            |                                  |                                                                              |                                                                                                                                                                                                                                                                   |                                                                                   |                                                                  |             |            |  |
|                                                                                                        | Specifications                                  |                                                                                             |                                                                                                                                                                                                                                                                                         |                                                                            |                                  | 💮 🎉 😳 🕅 🗤                                                                    |                                                                                                                                                                                                                                                                   |                                                                                   |                                                                  |             |            |  |
|                                                                                                        |                                                 | Material:                                                                                   |                                                                                                                                                                                                                                                                                         |                                                                            |                                  |                                                                              | Finish:                                                                                                                                                                                                                                                           |                                                                                   |                                                                  |             |            |  |
|                                                                                                        |                                                 |                                                                                             | RLM shades are constructed of heavy duty<br>spun aluminum. Wall back plate and ballast<br>housing are cast aluminum. All fasteners are<br>stainless steel. Inside of shade is reflective<br>white finish for all colors except galvanized<br>paint finish. Screw hardware may not match |                                                                            |                                  |                                                                              | A polyester powder coat high quality finish is<br>electro-statically applied and baked at 430°<br>for exceptional durability and color retention.<br>Products undergo an intensive five-step<br>cleansing and pretreatment process for<br>maximum paint adhesion. |                                                                                   |                                                                  |             |            |  |
|                                                                                                        | 9"                                              | 0 0 0                                                                                       |                                                                                                                                                                                                                                                                                         | paint.<br>Glass:<br>Choice of clear, fr                                    | rosted or prisr                  | natic class                                                                  | humic                                                                                                                                                                                                                                                             | dity an                                                                           | le finish provides s<br>d UV protection. T<br>up to 3000 hours o | his coa     | ating      |  |
|                                                                                                        |                                                 |                                                                                             |                                                                                                                                                                                                                                                                                         | Electrical:<br>Medium Base Soo                                             |                                  | Ū                                                                            | salt s                                                                                                                                                                                                                                                            | pray, c<br>s availa                                                               | omes with a 5-yea<br>able in either a tex                        | r warra     | nty        |  |
|                                                                                                        |                                                 | – 18" —                                                                                     | >                                                                                                                                                                                                                                                                                       | GU24 Socket.<br>Approximately 12<br>fixure. Additional<br>mount arms and y | " of pull wire of pull wire prov |                                                                              | Modi                                                                                                                                                                                                                                                              | ficatio<br>ult fact                                                               | ns:<br>ory for custom or i                                       | nodified    | t          |  |
| VW518                                                                                                  | Weight: 2.0 lbs                                 |                                                                                             |                                                                                                                                                                                                                                                                                         | Certifications:<br>UL Listed for dry                                       |                                  |                                                                              |                                                                                                                                                                                                                                                                   |                                                                                   |                                                                  |             |            |  |
| 200w Max                                                                                               |                                                 |                                                                                             | Catalog Logic                                                                                                                                                                                                                                                                           | VW518                                                                      | - <u>MB</u> - <u>E</u>           | 61                                                                           | 1000                                                                                                                                                                                                                                                              | BLCL - CBC                                                                        | - 7                                                              | 2           |            |  |
| Medium Base                                                                                            |                                                 |                                                                                             |                                                                                                                                                                                                                                                                                         |                                                                            | RLM<br>Style                     | Light Mour<br>Source Sou                                                     |                                                                                                                                                                                                                                                                   | Glas:<br>Guai                                                                     |                                                                  | es Fin      | ish        |  |
| Catalog Number                                                                                         |                                                 | 1                                                                                           | 2                                                                                                                                                                                                                                                                                       |                                                                            | 3                                |                                                                              | 4                                                                                                                                                                                                                                                                 |                                                                                   | 5                                                                |             |            |  |
|                                                                                                        | VW518 —                                         | -                                                                                           |                                                                                                                                                                                                                                                                                         | -                                                                          |                                  | -                                                                            |                                                                                                                                                                                                                                                                   | -                                                                                 | -                                                                |             |            |  |
| 1 LIGHT SOU                                                                                            | RCE & WATTAGES                                  | 3                                                                                           | GLASS & G                                                                                                                                                                                                                                                                               | UARD*                                                                      |                                  | 4                                                                            | AC                                                                                                                                                                                                                                                                | CES                                                                               | SORIES*                                                          |             |            |  |
| GU24 (GU24 Socket)                                                                                     |                                                 |                                                                                             | Up to 100w O                                                                                                                                                                                                                                                                            | ptions                                                                     |                                  | CBC (Cast ba                                                                 | ck plate                                                                                                                                                                                                                                                          | Spun                                                                              | Alum Cover)*                                                     |             |            |  |
| MB (Medium Base Socket, 200w Max)                                                                      |                                                 | 100GLCL (Clear Glass)                                                                       |                                                                                                                                                                                                                                                                                         |                                                                            |                                  | <b>GR18</b> (18" Wire Grill)*                                                |                                                                                                                                                                                                                                                                   |                                                                                   |                                                                  |             |            |  |
| 2 MOUNTING SOURCES*                                                                                    |                                                 | 100GLFR (Frosted Glass)                                                                     |                                                                                                                                                                                                                                                                                         |                                                                            |                                  | PC       (Button Photo Cell) Remote Only         SC       (Scroll for Arms)* |                                                                                                                                                                                                                                                                   |                                                                                   |                                                                  |             |            |  |
| Arm Mounts (Cast back plate included)                                                                  |                                                 | 100GLPR                                                                                     | 100GLPR (Prismatic Glass)                                                                                                                                                                                                                                                               |                                                                            |                                  |                                                                              | SC       (Scroll for Arms)*         SLC       (Sloped Ceiling Mount Canopy, 20° Max)*                                                                                                                                                                             |                                                                                   |                                                                  |             |            |  |
| E3 E4 E6 E8 E9 E10 E11 E12 E15 E18 E24 E25<br>Wall Mounts                                              |                                                 | 100GLCLGUP (Clear Glass & Small Wire Guard)<br>SQ (Square Back Plate)*                      |                                                                                                                                                                                                                                                                                         |                                                                            |                                  |                                                                              |                                                                                                                                                                                                                                                                   |                                                                                   |                                                                  |             |            |  |
| WM35 WM41 WM55 WM318                                                                                   |                                                 | 100GLFRGUP (Frosted Glass & Small Wire Guard) SWL (Adjustable Locking Swivel)*              |                                                                                                                                                                                                                                                                                         |                                                                            |                                  |                                                                              |                                                                                                                                                                                                                                                                   |                                                                                   |                                                                  |             |            |  |
| Post Mounts                                                                                            |                                                 | 100GLPRGUP (Prismatic Glass & Small Wire Guard) TBK (Turn Buckle Kit)*                      |                                                                                                                                                                                                                                                                                         |                                                                            |                                  |                                                                              |                                                                                                                                                                                                                                                                   |                                                                                   |                                                                  |             |            |  |
| PM10 PM20 PM30 PM40 PM50 PM319                                                                         |                                                 | 100GLCLGUPC (Clear Glass & Cast Guard)         *Accessory finish will match fixture finish. |                                                                                                                                                                                                                                                                                         |                                                                            |                                  |                                                                              |                                                                                                                                                                                                                                                                   |                                                                                   |                                                                  |             |            |  |
| Cord Mounts**<br>(Includes 1" x 5 3/8" canopy)<br>(See page 3 for color cord style)                    |                                                 | 100GLFRGUPC (Frosted Glass & Cast Guard)                                                    |                                                                                                                                                                                                                                                                                         |                                                                            |                                  |                                                                              |                                                                                                                                                                                                                                                                   |                                                                                   |                                                                  |             |            |  |
| SJT Cord                                                                                               |                                                 | 100GLPRGUPC (Prismatic Glass & Cast Guard)                                                  |                                                                                                                                                                                                                                                                                         |                                                                            |                                  | 5 FINISHES                                                                   |                                                                                                                                                                                                                                                                   |                                                                                   |                                                                  |             |            |  |
| BLC (6' Black SJT Cord) WHC (6' White SJT Cord)<br>Solid Fabric Colored Cords                          |                                                 | 100GLGUP (Small Wire Guard with N                                                           |                                                                                                                                                                                                                                                                                         | ,                                                                          | "We                              |                                                                              | Marine Grad<br>Standard                                                                                                                                                                                                                                           | rine Grade Finish has an additional charge Standard Marine Premium Colors Premium |                                                                  |             | Marine     |  |
| BLSF (6' Black)                                                                                        | ORSF (6' Orange)                                |                                                                                             |                                                                                                                                                                                                                                                                                         | ,                                                                          |                                  | Aspen Green                                                                  | Grade                                                                                                                                                                                                                                                             | 10M                                                                               | High Gloss Black                                                 | Grade<br>01 | Grade*     |  |
| GYSF (6' Gray)                                                                                         | LGSF (6' Lime Green)                            | 100GLGUPC                                                                                   | (Cast Guard with                                                                                                                                                                                                                                                                        | n No Glass)                                                                |                                  | Cantaloupe                                                                   | 10                                                                                                                                                                                                                                                                | 11M                                                                               | Arctic Silver                                                    | 14          | 14M        |  |
| CHSF (6' Chocolate Brown)<br>WHSF (6' White)                                                           | KGSF (6' Kelly Green)<br>CBSF (6' Cobalt Blue)  | AC                                                                                          | (Stipple Glass A                                                                                                                                                                                                                                                                        | .corn)                                                                     |                                  | Lilac                                                                        | 12                                                                                                                                                                                                                                                                | 12M                                                                               | Candy Apple Red                                                  | 64          | 64M        |  |
| CASF (6' Cardinal)                                                                                     | SBSF (6' Sky Blue)                              | 100GLBG                                                                                     | (White Ball Glass                                                                                                                                                                                                                                                                       | s)                                                                         |                                  | Putty<br>Raw Unfinished                                                      | 13<br>40                                                                                                                                                                                                                                                          | 13M<br>NA                                                                         | Cobalt Blue<br>Caramel                                           | 65<br>66    | 65M<br>66M |  |
|                                                                                                        | abric Colored Cords                             |                                                                                             | Up to 200w O                                                                                                                                                                                                                                                                            | ptions                                                                     |                                  | Black                                                                        | 41                                                                                                                                                                                                                                                                | 41M                                                                               | Butterscotch                                                     | 67          | 67M        |  |
| BWHPF (6' Black/White<br>Houndstooth)                                                                  | BIHPF (6' Brown/Ivory<br>Houndstooth)           | 200GLCL                                                                                     | (Clear Glass)                                                                                                                                                                                                                                                                           |                                                                            |                                  | Forest Green                                                                 | 42                                                                                                                                                                                                                                                                | 42M                                                                               | Black Silver                                                     | 68          | 68M        |  |
| GYCPF (6' Gray/Citrus                                                                                  | MOSPF (6' Magenta/Orange                        | 200GLFR                                                                                     | (Frosted Glass)                                                                                                                                                                                                                                                                         |                                                                            |                                  | Bright Red<br>White                                                          | 43                                                                                                                                                                                                                                                                | 43M<br>44M                                                                        | Gunmetal Gray                                                    | 69<br>79    | 69M        |  |
| Yellow)<br>NMTPF (6' Navy Mini                                                                         | Stripe)                                         | 200GLPR                                                                                     | (Prismatic Glass                                                                                                                                                                                                                                                                        |                                                                            |                                  | Bright Blue                                                                  | 44                                                                                                                                                                                                                                                                | 44W                                                                               | Mayan Gold<br>Textured Desert Stone                              | 80          | 80M        |  |
| Tweed)                                                                                                 |                                                 |                                                                                             |                                                                                                                                                                                                                                                                                         |                                                                            |                                  | Sunny Yellow                                                                 | 46                                                                                                                                                                                                                                                                | 46M                                                                               | Extreme Chrome                                                   | 81          | 81M        |  |
| Glossy Fa<br>GMGF (6' Gun Metal)                                                                       | bric Colored Cords<br>SSGF (6' Sterling Silver) | 200GLCLGUP                                                                                  | (Clear Glass & La                                                                                                                                                                                                                                                                       | arge Wire Guard)                                                           |                                  | Aqua Green<br>Galvanized                                                     | 47                                                                                                                                                                                                                                                                | 47M                                                                               | Graystone                                                        | 82          | 82M<br>83M |  |
| CPGF (6' Copper Penny)                                                                                 | BRGF (6' Bronze)                                | 200GLFRGUP                                                                                  | (Frosted Glass &                                                                                                                                                                                                                                                                        | Large Wire Guard)                                                          |                                  | Navy                                                                         | 50                                                                                                                                                                                                                                                                | 50M                                                                               | Oil Rubbed Bronze<br>Carbon Graphite                             | 83<br>96    | 96M        |  |
| GOGF (6' Gold)                                                                                         |                                                 | 200GLPRGUP                                                                                  | (Prismatic Glass                                                                                                                                                                                                                                                                        | & Large Wire Guar                                                          | d)                               | Architectural Bronze                                                         | 51                                                                                                                                                                                                                                                                | 51M                                                                               |                                                                  |             |            |  |
|                                                                                                        | ble Mounts**<br>1" x 5 3/8" canopy)             | 200GLCLGUP                                                                                  | <b>C</b> (Clear Glass & L                                                                                                                                                                                                                                                               | arge Cast Guard)                                                           |                                  | Patina Verde                                                                 | 52                                                                                                                                                                                                                                                                | 52M                                                                               |                                                                  |             |            |  |
| SSC-BLC (Stainless steel cable with 6' Black SJT Cord)                                                 |                                                 | 200GLERGUP                                                                                  | C (Frosted Glass &                                                                                                                                                                                                                                                                      | & Large Cast Guard                                                         | )                                | Copper Clay<br>Silver                                                        | 53                                                                                                                                                                                                                                                                | 53M<br>56M                                                                        |                                                                  |             |            |  |
| SSC-WHC (Stainless steel cable with 6' White SJT Cord)                                                 |                                                 | 200GLFRGUPC (Frosted Glass & I                                                              |                                                                                                                                                                                                                                                                                         |                                                                            |                                  | Black Verde                                                                  | 61                                                                                                                                                                                                                                                                | 61M                                                                               |                                                                  |             |            |  |
| SCC-XXXX (Stainless steel cable with 6' Color cord.<br>Replace XXXX with color cord designation above) |                                                 | 200GLPRGUP                                                                                  | C (Prismatic Glass                                                                                                                                                                                                                                                                      | s & Large Cast Gua                                                         | ra)                              | Painted Chrome                                                               | 70                                                                                                                                                                                                                                                                | 70M                                                                               |                                                                  |             |            |  |
| **Cord/Cable Canopy finish will match fixture finish.                                                  |                                                 | 200GLGUP                                                                                    | (Large Wire Gua                                                                                                                                                                                                                                                                         | ard with No Glass)                                                         |                                  | Painted Copper<br>Textured Black                                             | 71                                                                                                                                                                                                                                                                | 71M<br>72M                                                                        |                                                                  |             |            |  |
| Stem Mounts<br>(Includes STC Flat Canopy)                                                              |                                                 | 200GLGUPC                                                                                   | (Large Cast Gua                                                                                                                                                                                                                                                                         | ard with No Glass)                                                         |                                  | Matte Black                                                                  | 73                                                                                                                                                                                                                                                                | 73M                                                                               |                                                                  |             |            |  |
| 1/2" (13/16" OD) Rigid                                                                                 | 3/4" (1" OD) Rigid Stems                        | *Cast and Wire                                                                              | e Guard Finish wi                                                                                                                                                                                                                                                                       | ill match fixture fin                                                      | nish.                            | Textured Architectural                                                       | 76                                                                                                                                                                                                                                                                | 76M                                                                               |                                                                  |             |            |  |
| 2ST6 2ST12 2ST18<br>2ST24 2ST36 2ST48                                                                  | 3ST6 3ST12 3ST18<br>3ST24 3ST36 3ST48           |                                                                                             |                                                                                                                                                                                                                                                                                         |                                                                            |                                  | Textured White<br>Textured Silver                                            | 77                                                                                                                                                                                                                                                                | 77M<br>78M                                                                        |                                                                  |             |            |  |
| 2ST60 2ST72 2ST96                                                                                      | 3ST60 3ST72 3ST96                               |                                                                                             | WARRANIY                                                                                                                                                                                                                                                                                |                                                                            |                                  |                                                                              | Factory for additional paint charges and availability.                                                                                                                                                                                                            |                                                                                   |                                                                  |             |            |  |
| *Arm mount, Wall mount or<br>finish.                                                                   | Stem finish will match fixture                  | See www.ANF                                                                                 | ingritting.com for c                                                                                                                                                                                                                                                                    | complete fixture wa                                                        | nanty                            | -                                                                            |                                                                                                                                                                                                                                                                   |                                                                                   |                                                                  |             |            |  |
|                                                                                                        |                                                 |                                                                                             |                                                                                                                                                                                                                                                                                         |                                                                            |                                  |                                                                              |                                                                                                                                                                                                                                                                   |                                                                                   |                                                                  |             |            |  |